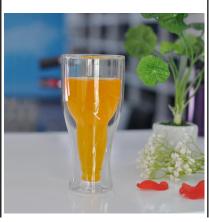

## **Double wall glass coffee cup**

## Product Details

|  | Itme No          | SGD014                                                                                                                                                                                                           |
|--|------------------|------------------------------------------------------------------------------------------------------------------------------------------------------------------------------------------------------------------|
|  | Size             | 90*53*78mm                                                                                                                                                                                                       |
|  | Capacity         | 230ml                                                                                                                                                                                                            |
|  | Material         | Borosilicate glass                                                                                                                                                                                               |
|  | Craft            | Machine blown                                                                                                                                                                                                    |
|  | Sample           | 7days                                                                                                                                                                                                            |
|  | Terms of payment | 30% deposit by T/T in advance and the balance after showing copy of L/C                                                                                                                                          |
|  | Certification    | Food Safe, Dish washer test, FDA, LFGB                                                                                                                                                                           |
|  | For your choice  | 1, Any logo printing on glass body 2, Any color painted, frosted, electroplating, logo laser for the finish 3, Special packing like shrink wrap, color gift box, white box etc 4, Any shape, size meet your need |