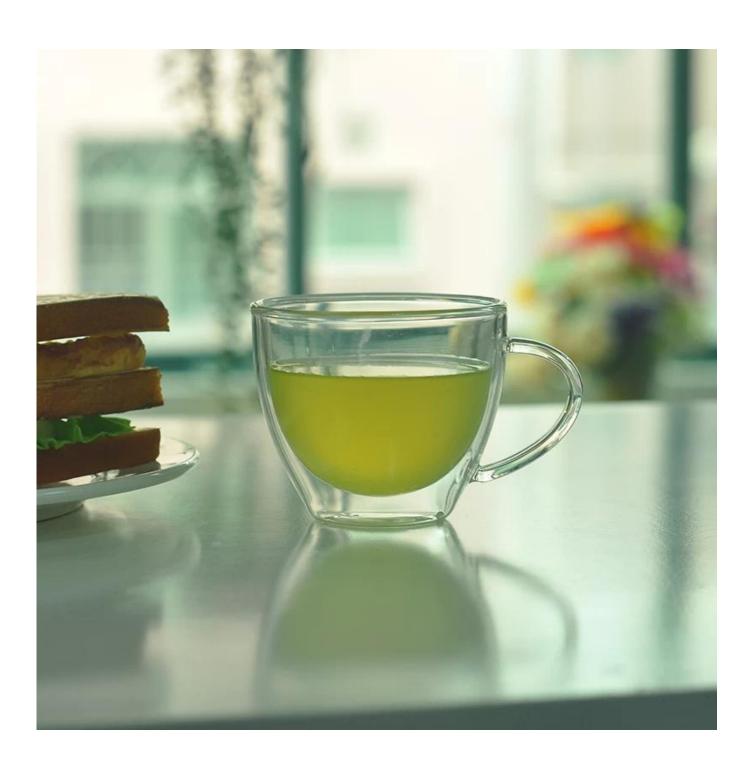

## **Double wall glass coffee cup**

## Product Details

|  | Itme No          | SGD014                                                                                                                                                                                                           |
|--|------------------|------------------------------------------------------------------------------------------------------------------------------------------------------------------------------------------------------------------|
|  | Size             | 90*53*78mm                                                                                                                                                                                                       |
|  | Capacity         | 230ml                                                                                                                                                                                                            |
|  | Material         | Borosilicate glass                                                                                                                                                                                               |
|  | Craft            | Machine blown                                                                                                                                                                                                    |
|  | Sample           | 7days                                                                                                                                                                                                            |
|  | Terms of payment | 30% deposit by T/T in advance and the balance after showing copy of L/C                                                                                                                                          |
|  | Certification    | Food Safe, Dish washer test, FDA, LFGB                                                                                                                                                                           |
|  | For your choice  | 1, Any logo printing on glass body 2, Any color painted, frosted, electroplating, logo laser for the finish 3, Special packing like shrink wrap, color gift box, white box etc 4, Any shape, size meet your need |