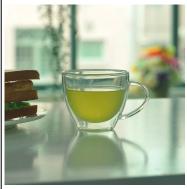

## **Double wall glass coffee cup**

## Product Details

|  | Itme No          | SGD014                                                                                                                                                                                                           |
|--|------------------|------------------------------------------------------------------------------------------------------------------------------------------------------------------------------------------------------------------|
|  | Size             | 90*53*78mm                                                                                                                                                                                                       |
|  | Capacity         | 230ml                                                                                                                                                                                                            |
|  | Material         | Borosilicate glass                                                                                                                                                                                               |
|  | Craft            | Machine blown                                                                                                                                                                                                    |
|  | Sample           | 7days                                                                                                                                                                                                            |
|  | Terms of payment | 30% deposit by T/T in advance and the balance after showing copy of L/C                                                                                                                                          |
|  | Certification    | Food Safe, Dish washer test, FDA, LFGB                                                                                                                                                                           |
|  | For your choice  | 1, Any logo printing on glass body 2, Any color painted, frosted, electroplating, logo laser for the finish 3, Special packing like shrink wrap, color gift box, white box etc 4, Any shape, size meet your need |