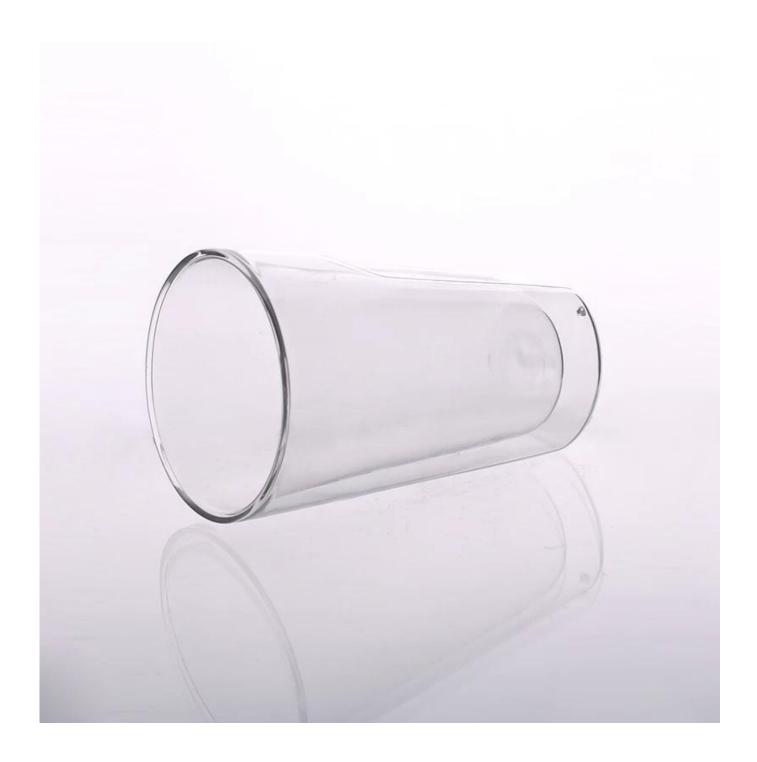

|
| Product Features | <ol> <li>Suitable for used in pub, hotel, restaurants, home,etc</li> <li>Professional Q/C for quality control</li> <li>Competitive price and quality</li> <li>Meet FDA test and food grade</li> </ol>                                                                                                                                                   |
| For your choices | <ol> <li>Any logo printing on the glass body</li> <li>Any color painted, frost, electroplate, pattern laser carver for the finish</li> <li>Special package like shrink wrap, color gift box, white gift box etc</li> <li>Open new mould for the glass, wood, plastic or metal as you like</li> <li>Different size and shapes meet your needs</li> </ol> |







## Borosilicate glass



SUNNY

Related products:

















Our factory:













## Method of application:

- 1. Using it under guide of the adult.
- 2. Washing it with clean or boiling water before usage.
- 3. No touching the rim of glass cup,try to take the bottom or the handle of it.

## **Cautions:**

- 1. Beer, red wine, white wine, beverage or hot water not be too full.
- 2. To avoid to hurt your children's hand, please put it in the place where they can't reach.
- 3. Avoid dropping ,Collision and strong impact.
- 4. Not available for microwave oven.
- 5. To prevent it from cracking, do not put it over open fire directly.

## **FAQ**

For more information, please visit our website: **www.okcandle.com**