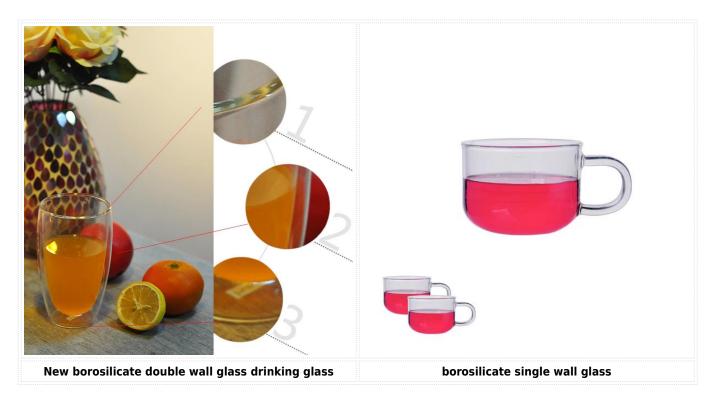

|
| Product Features | <ol> <li>Suitable for used in pub, hotel, restaurants, home,etc</li> <li>Professional Q/C for quality control</li> <li>Competitive price and quality</li> <li>Meet FDA test and food grade</li> </ol>                                                                                                                                                   |
| For your choices | <ol> <li>Any logo printing on the glass body</li> <li>Any color painted, frost, electroplate, pattern laser carver for the finish</li> <li>Special package like shrink wrap, color gift box, white gift box etc</li> <li>Open new mould for the glass, wood, plastic or metal as you like</li> <li>Different size and shapes meet your needs</li> </ol> |







## Borosilicate glass



SUNNY

Related products:

















Our factory:













## Method of application:

- 1. Using it under guide of the adult.
- 2. Washing it with clean or boiling water before usage.
- 3. No touching the rim of glass cup,try to take the bottom or the handle of it.

## **Cautions:**

- 1. Beer, red wine, white wine, beverage or hot water not be too full.
- 2. To avoid to hurt your children's hand, please put it in the place where they can't reach.
- 3. Avoid dropping ,Collision and strong impact.
- 4. Not available for microwave oven.
- 5. To prevent it from cracking, do not put it over open fire directly.

## **FAQ**

For more information, please visit our website: **www.okcandle.com**