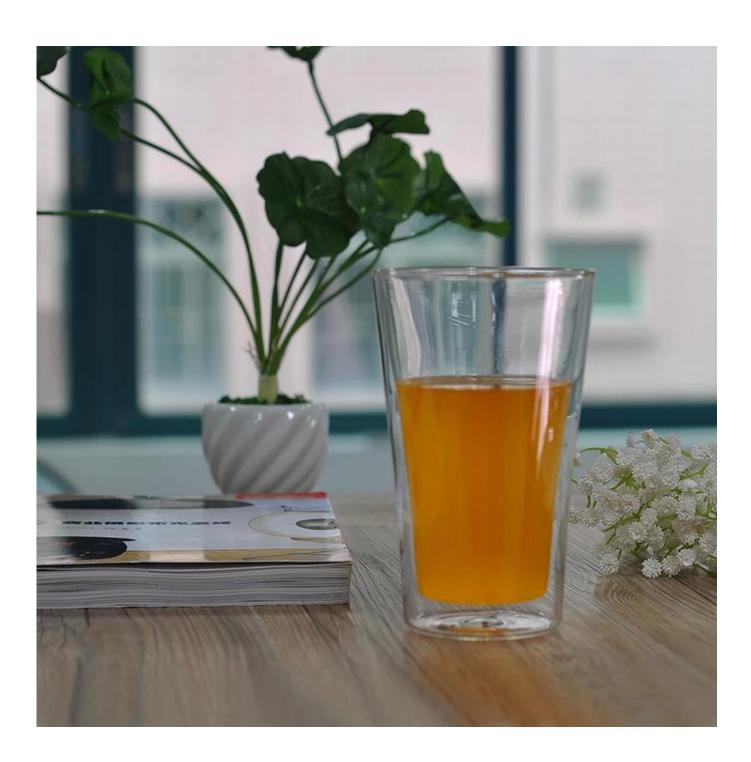

|
| Product Features | <ol> <li>Suitable for used in pub, hotel, restaurants, home,etc</li> <li>Professional Q/C for quality control</li> <li>Competitive price and quality</li> <li>Meet FDA test and food grade</li> </ol>                                                                                                                                                   |
| For your choices | <ol> <li>Any logo printing on the glass body</li> <li>Any color painted, frost, electroplate, pattern laser carver for the finish</li> <li>Special package like shrink wrap, color gift box, white gift box etc</li> <li>Open new mould for the glass, wood, plastic or metal as you like</li> <li>Different size and shapes meet your needs</li> </ol> |







## Borosilicate glass



SUNNY

Related products:

















Our factory:













## Method of application:

- 1. Using it under guide of the adult.
- 2. Washing it with clean or boiling water before usage.
- 3. No touching the rim of glass cup,try to take the bottom or the handle of it.

## **Cautions:**

- 1. Beer, red wine, white wine, beverage or hot water not be too full.
- 2. To avoid to hurt your children's hand, please put it in the place where they can't reach.
- 3. Avoid dropping ,Collision and strong impact.
- 4. Not available for microwave oven.
- 5. To prevent it from cracking, do not put it over open fire directly.

## **FAQ**

For more information, please visit our website: **www.okcandle.com**