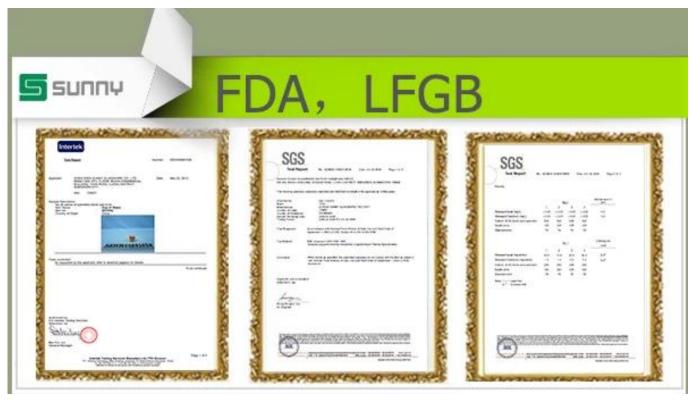

| Item No.         | SGDS14122950                                                                                                                                                                                                                                                                                                                                            |
|------------------|---------------------------------------------------------------------------------------------------------------------------------------------------------------------------------------------------------------------------------------------------------------------------------------------------------------------------------------------------------|
| Material         | Borosilicate glass                                                                                                                                                                                                                                                                                                                                      |
| Craft            | Handmade                                                                                                                                                                                                                                                                                                                                                |
| Samples time     | <ol> <li>5 days if at exit shaped and size of glass</li> <li>15 days if need new shape or size of glass</li> </ol>                                                                                                                                                                                                                                      |
| Packing          | Normal packing, 24 or 36pcs into export carton, carton with cardboard divider                                                                                                                                                                                                                                                                           |
| Product Capacity | 500,000~1,000,000 pcs per month                                                                                                                                                                                                                                                                                                                         |
| Delivery time    | Within 35 days after the sample and order confirmed                                                                                                                                                                                                                                                                                                     |
| Payment terms    | 30% deposit by T/T in advance and the balance against the copy of B/L                                                                                                                                                                                                                                                                                   |
| Shipment         | By sea,by air,by Express and your shipping agent is acceptable                                                                                                                                                                                                                                                                                          |
| Product Features | <ol> <li>Suitable for used in pub, hotel, restaurants, home,etc</li> <li>Professional Q/C for quality control</li> <li>Competitive price and quality</li> <li>Meet FDA test and food grade</li> </ol>                                                                                                                                                   |
| For your choices | <ol> <li>Any logo printing on the glass body</li> <li>Any color painted, frost, electroplate, pattern laser carver for the finish</li> <li>Special package like shrink wrap, color gift box, white gift box etc</li> <li>Open new mould for the glass, wood, plastic or metal as you like</li> <li>Different size and shapes meet your needs</li> </ol> |