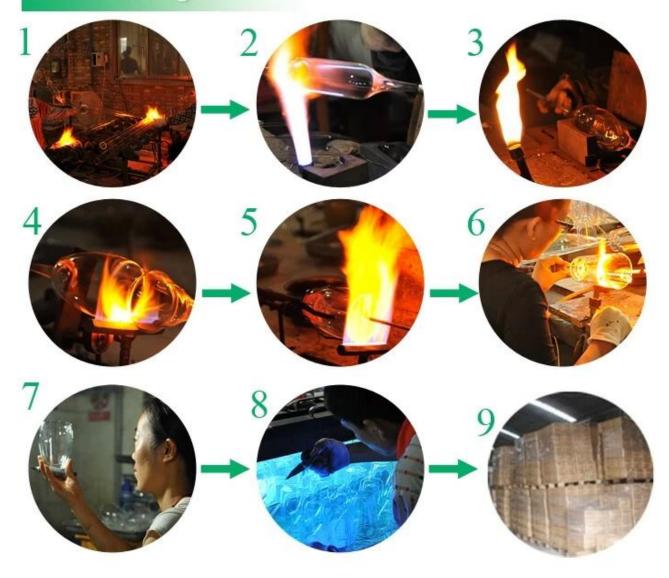

|
| Product Features | <ol> <li>Suitable for used in pub, hotel, restaurants, home,etc</li> <li>Professional Q/C for quality control</li> <li>Competitive price and quality</li> <li>Meet FDA test and food grade</li> </ol>                                                                                                                                                   |
| For your choices | <ol> <li>Any logo printing on the glass body</li> <li>Any color painted, frost, electroplate, pattern laser carver for the finish</li> <li>Special package like shrink wrap, color gift box, white gift box etc</li> <li>Open new mould for the glass, wood, plastic or metal as you like</li> <li>Different size and shapes meet your needs</li> </ol> |







## Borosilicate glass



SUNNY

Related products:

















Our factory:













## Method of application:

- 1. Using it under guide of the adult.
- 2. Washing it with clean or boiling water before usage.
- 3. No touching the rim of glass cup,try to take the bottom or the handle of it.

## **Cautions:**

- 1. Beer, red wine, white wine, beverage or hot water not be too full.
- 2. To avoid to hurt your children's hand, please put it in the place where they can't reach.
- 3. Avoid dropping ,Collision and strong impact.
- 4. Not available for microwave oven.
- 5. To prevent it from cracking, do not put it over open fire directly.

## **FAQ**

For more information, please visit our website: **www.okcandle.com**