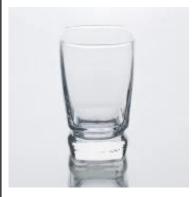

## **Double wall drinking glasses**

| Product Details |                  |                                                                                                                                                                                                                  |
|-----------------|------------------|------------------------------------------------------------------------------------------------------------------------------------------------------------------------------------------------------------------|
|                 | Itme No          | SGDS14122946                                                                                                                                                                                                     |
|                 | Size             | 80*57*150mm                                                                                                                                                                                                      |
|                 | Capacity         | 420ml                                                                                                                                                                                                            |
|                 | Material         | Borosilicate glass                                                                                                                                                                                               |
|                 | Craft            | Mouth blown                                                                                                                                                                                                      |
|                 | Sample           | 7days                                                                                                                                                                                                            |
|                 | Terms of payment | 30% deposit by T/T in advance and the balance after showing copy of L/C                                                                                                                                          |
|                 | Certification    | Food Safe, Dish washer test, FDA, LFGB                                                                                                                                                                           |
|                 | For your choice  | 1, Any logo printing on glass body 2, Any color painted, frosted, electroplating, logo laser for the finish 3, Special packing like shrink wrap, color gift box, white box etc 4, Any shape, size meet your need |