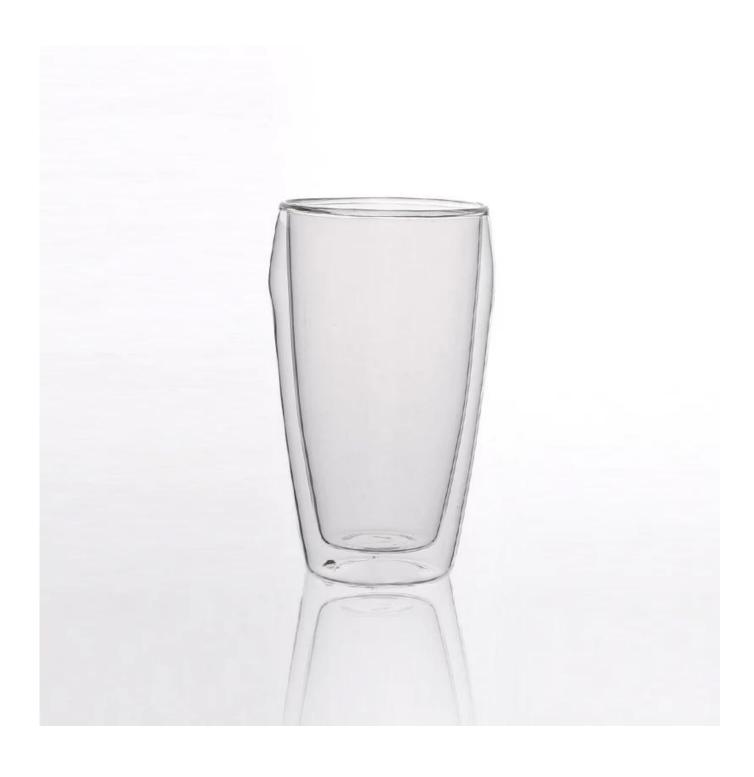

## **Double wall drinking glasses**

| Product Details |                  |                                                                                                                                                                                                                  |
|-----------------|------------------|------------------------------------------------------------------------------------------------------------------------------------------------------------------------------------------------------------------|
|                 | Itme No          | SGDS14122946                                                                                                                                                                                                     |
|                 | Size             | 80*57*150mm                                                                                                                                                                                                      |
|                 | Capacity         | 420ml                                                                                                                                                                                                            |
|                 | Material         | Borosilicate glass                                                                                                                                                                                               |
|                 | Craft            | Mouth blown                                                                                                                                                                                                      |
|                 | Sample           | 7days                                                                                                                                                                                                            |
|                 | Terms of payment | 30% deposit by T/T in advance and the balance after showing copy of L/C                                                                                                                                          |
|                 | Certification    | Food Safe, Dish washer test, FDA, LFGB                                                                                                                                                                           |
|                 | For your choice  | 1, Any logo printing on glass body 2, Any color painted, frosted, electroplating, logo laser for the finish 3, Special packing like shrink wrap, color gift box, white box etc 4, Any shape, size meet your need |