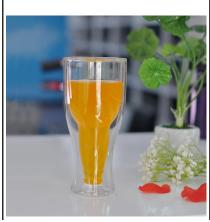

## **Double wall drinking glasses**

| Product Details |                  |                                                                                                                                                                                                                  |
|-----------------|------------------|------------------------------------------------------------------------------------------------------------------------------------------------------------------------------------------------------------------|
|                 | Itme No          | SGDS14122946                                                                                                                                                                                                     |
|                 | Size             | 80*57*150mm                                                                                                                                                                                                      |
|                 | Capacity         | 420ml                                                                                                                                                                                                            |
|                 | Material         | Borosilicate glass                                                                                                                                                                                               |
|                 | Craft            | Mouth blown                                                                                                                                                                                                      |
|                 | Sample           | 7days                                                                                                                                                                                                            |
|                 | Terms of payment | 30% deposit by T/T in advance and the balance after showing copy of L/C                                                                                                                                          |
|                 | Certification    | Food Safe, Dish washer test, FDA, LFGB                                                                                                                                                                           |
|                 | For your choice  | 1, Any logo printing on glass body 2, Any color painted, frosted, electroplating, logo laser for the finish 3, Special packing like shrink wrap, color gift box, white box etc 4, Any shape, size meet your need |