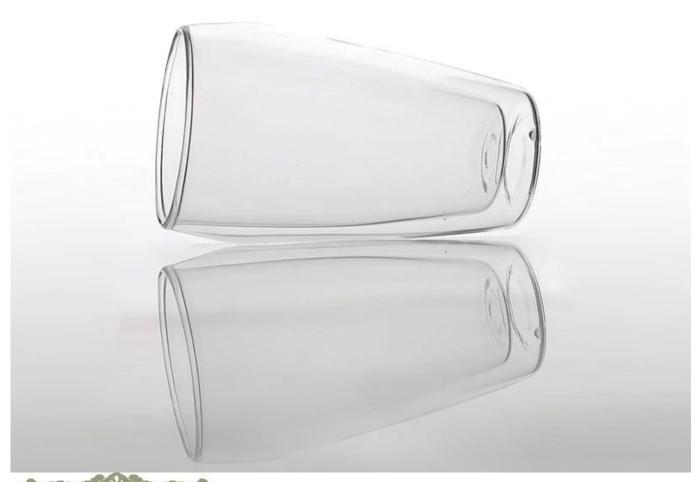

## **Double wall drinking glasses**

| Product Details |                  |                                                                                                                                                                                                                  |
|-----------------|------------------|------------------------------------------------------------------------------------------------------------------------------------------------------------------------------------------------------------------|
|                 | Itme No          | SGDS14122946                                                                                                                                                                                                     |
|                 | Size             | 80*57*150mm                                                                                                                                                                                                      |
|                 | Capacity         | 420ml                                                                                                                                                                                                            |
|                 | Material         | Borosilicate glass                                                                                                                                                                                               |
|                 | Craft            | Mouth blown                                                                                                                                                                                                      |
|                 | Sample           | 7days                                                                                                                                                                                                            |
|                 | Terms of payment | 30% deposit by T/T in advance and the balance after showing copy of L/C                                                                                                                                          |
|                 | Certification    | Food Safe, Dish washer test, FDA, LFGB                                                                                                                                                                           |
|                 | For your choice  | 1, Any logo printing on glass body 2, Any color painted, frosted, electroplating, logo laser for the finish 3, Special packing like shrink wrap, color gift box, white box etc 4, Any shape, size meet your need |