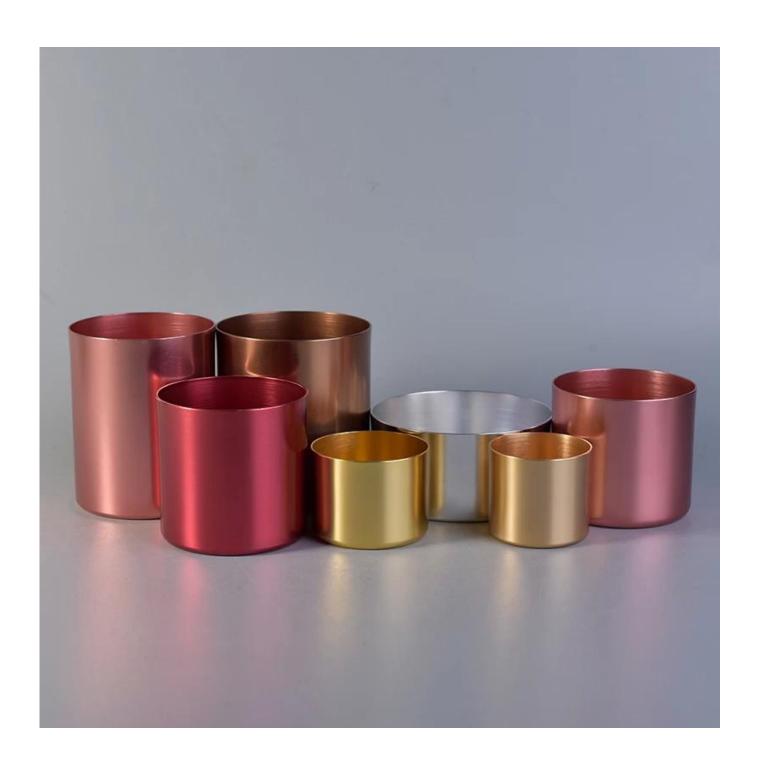

## Different color metal candle holders wholesale

| Size             | SGJSB18012816 Top dia:65mm Bottom dia:65mm Height:50mm Weight:30g Capacity:120ml moq:3000pcs each color color: rose gold, yellow, white,silver etc.  Sample time: 7 days Mass production time: 30 days after the order confirmed Product capacity: 300000-400000 every month Payment terms: 30% deposit by T/T in advance and the balance after showing the copy of B/L |
|------------------|-------------------------------------------------------------------------------------------------------------------------------------------------------------------------------------------------------------------------------------------------------------------------------------------------------------------------------------------------------------------------|
| color            | Any color printing on glass are available                                                                                                                                                                                                                                                                                                                               |
| Material         | Metal                                                                                                                                                                                                                                                                                                                                                                   |
| Sample           | 7days                                                                                                                                                                                                                                                                                                                                                                   |
| Terms of payment | 30% deposit by T/T in advance and the balance after showing copy of L/C                                                                                                                                                                                                                                                                                                 |
| Certification    | ASTM Test (for candle holder)                                                                                                                                                                                                                                                                                                                                           |
| For your choice  | 1, Any logo printing on glass body 2, Any color painted, frosted, electroplating, logo laser for the finish 3, Special packing like shrink wrap, color gift box, white box etc 4, Any shape, size meet your need                                                                                                                                                        |