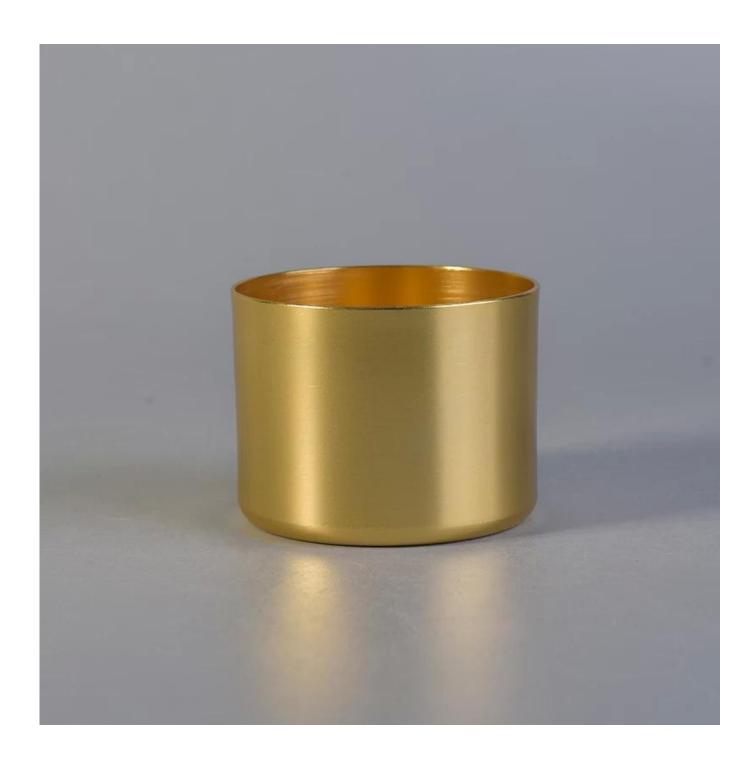

## Different color metal candle holders wholesale

| Size             | SGJSB18012816 Top dia:65mm Bottom dia:65mm Height:50mm Weight:30g Capacity:120ml moq:3000pcs each color color: rose gold, yellow, white,silver etc.  Sample time: 7 days Mass production time: 30 days after the order confirmed Product capacity: 300000-400000 every month Payment terms: 30% deposit by T/T in advance and the balance after showing the copy of B/L |
|------------------|-------------------------------------------------------------------------------------------------------------------------------------------------------------------------------------------------------------------------------------------------------------------------------------------------------------------------------------------------------------------------|
| color            | Any color printing on glass are available                                                                                                                                                                                                                                                                                                                               |
| Material         | Metal                                                                                                                                                                                                                                                                                                                                                                   |
| Sample           | 7days                                                                                                                                                                                                                                                                                                                                                                   |
| Terms of payment | 30% deposit by T/T in advance and the balance after showing copy of L/C                                                                                                                                                                                                                                                                                                 |
| Certification    | ASTM Test (for candle holder)                                                                                                                                                                                                                                                                                                                                           |
| For your choice  | 1, Any logo printing on glass body 2, Any color painted, frosted, electroplating, logo laser for the finish 3, Special packing like shrink wrap, color gift box, white box etc 4, Any shape, size meet your need                                                                                                                                                        |