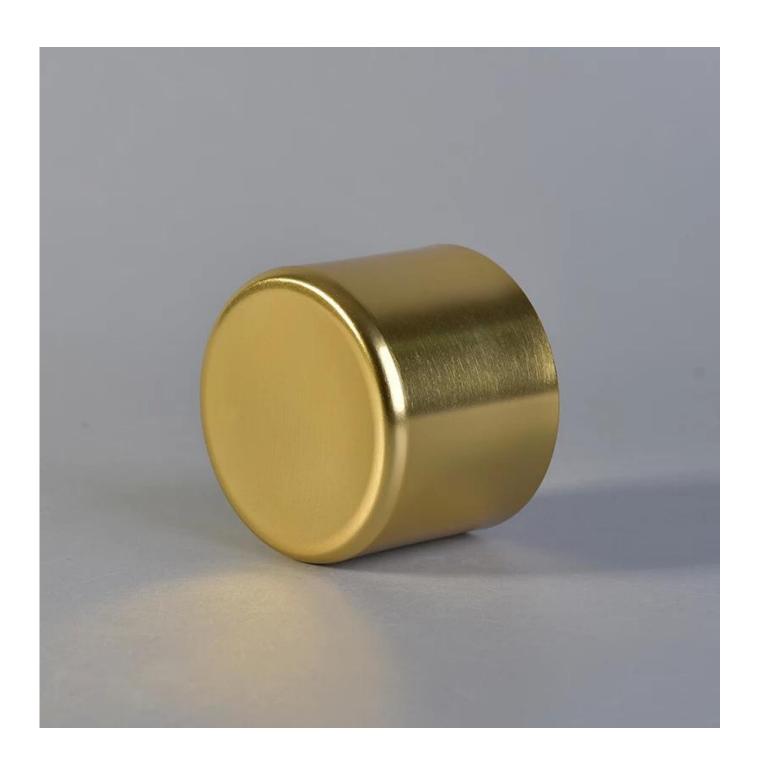

## Different color metal candle holders wholesale

| Size             | SGJSB18012816 Top dia:65mm Bottom dia:65mm Height:50mm Weight:30g Capacity:120ml moq:3000pcs each color color: rose gold, yellow, white,silver etc.  Sample time: 7 days Mass production time: 30 days after the order confirmed Product capacity: 300000-400000 every month Payment terms: 30% deposit by T/T in advance and the balance after showing the copy of B/L |
|------------------|-------------------------------------------------------------------------------------------------------------------------------------------------------------------------------------------------------------------------------------------------------------------------------------------------------------------------------------------------------------------------|
| color            | Any color printing on glass are available                                                                                                                                                                                                                                                                                                                               |
| Material         | Metal                                                                                                                                                                                                                                                                                                                                                                   |
| Sample           | 7days                                                                                                                                                                                                                                                                                                                                                                   |
| Terms of payment | 30% deposit by T/T in advance and the balance after showing copy of L/C                                                                                                                                                                                                                                                                                                 |
| Certification    | ASTM Test (for candle holder)                                                                                                                                                                                                                                                                                                                                           |
| For your choice  | 1, Any logo printing on glass body 2, Any color painted, frosted, electroplating, logo laser for the finish 3, Special packing like shrink wrap, color gift box, white box etc 4, Any shape, size meet your need                                                                                                                                                        |