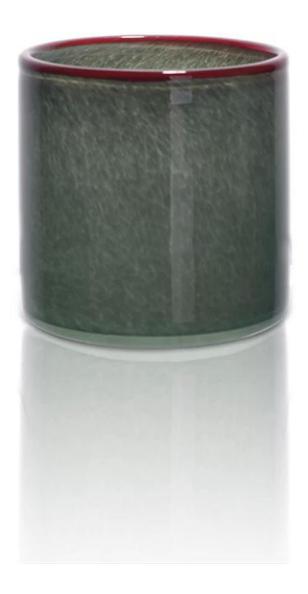

## **Different Color Material Mixed Cylinder Glass Candle Jars** for Wedding Decor

| Article number.         | SGLYP10103                                                                                                                                                                                                                                                                                                                                      |
|-------------------------|-------------------------------------------------------------------------------------------------------------------------------------------------------------------------------------------------------------------------------------------------------------------------------------------------------------------------------------------------|
| Stuff                   | Color Material Glass                                                                                                                                                                                                                                                                                                                            |
| Craft                   | Hand Made Glass Candle Holder                                                                                                                                                                                                                                                                                                                   |
| Samples time            | <ol> <li>5 days, if the shape and size of the exit lens</li> <li>15 days, if you need a new shape and size of windows</li> </ol>                                                                                                                                                                                                                |
| Packaging               | Normal packing 24 or 36pcs in a carton export cardboard partitions                                                                                                                                                                                                                                                                              |
| Product Capacity        | 500,000 ~ 1,000,000 pieces per month                                                                                                                                                                                                                                                                                                            |
| Delivery                | Within 35 days after sample approved and order                                                                                                                                                                                                                                                                                                  |
| Payment conditions      | 30% deposit by T / T in advance and balance against B / L copy                                                                                                                                                                                                                                                                                  |
| Shipping                | By sea, by air, by express and the delivery agent it is acceptable                                                                                                                                                                                                                                                                              |
| Product characteristics | <ol> <li>Suitable for use in the pub, hotel, restaurants, homes, etc.</li> <li>A professional Q / C for quality control</li> <li>Competitive price and quality</li> <li>Know the trials and FDA food</li> </ol>                                                                                                                                 |
| For your choice         | <ol> <li>Any logo printing glass box</li> <li>Any color painted, cold, electroplating, painting laser cutting for finishing</li> <li>Special package as shrink film, color gift box, white gift box, etc.</li> <li>Open a new form of glass, wood, plastic or metal as you like</li> <li>Various sizes and shapes to suit your needs</li> </ol> |