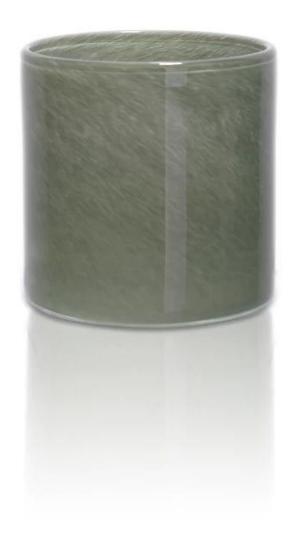

## **Different Color Material Mixed Cylinder Glass Candle Jars** for Wedding Decor

| Article number.         | SGLYP10103                                                                                                                                                                                                                                                                                                                                      |
|-------------------------|-------------------------------------------------------------------------------------------------------------------------------------------------------------------------------------------------------------------------------------------------------------------------------------------------------------------------------------------------|
| Stuff                   | Color Material Glass                                                                                                                                                                                                                                                                                                                            |
| Craft                   | Hand Made Glass Candle Holder                                                                                                                                                                                                                                                                                                                   |
| Samples time            | <ol> <li>5 days, if the shape and size of the exit lens</li> <li>15 days, if you need a new shape and size of windows</li> </ol>                                                                                                                                                                                                                |
| Packaging               | Normal packing 24 or 36pcs in a carton export cardboard partitions                                                                                                                                                                                                                                                                              |
| Product Capacity        | 500,000 ~ 1,000,000 pieces per month                                                                                                                                                                                                                                                                                                            |
| Delivery                | Within 35 days after sample approved and order                                                                                                                                                                                                                                                                                                  |
| Payment conditions      | 30% deposit by T / T in advance and balance against B / L copy                                                                                                                                                                                                                                                                                  |
| Shipping                | By sea, by air, by express and the delivery agent it is acceptable                                                                                                                                                                                                                                                                              |
| Product characteristics | <ol> <li>Suitable for use in the pub, hotel, restaurants, homes, etc.</li> <li>A professional Q / C for quality control</li> <li>Competitive price and quality</li> <li>Know the trials and FDA food</li> </ol>                                                                                                                                 |
| For your choice         | <ol> <li>Any logo printing glass box</li> <li>Any color painted, cold, electroplating, painting laser cutting for finishing</li> <li>Special package as shrink film, color gift box, white gift box, etc.</li> <li>Open a new form of glass, wood, plastic or metal as you like</li> <li>Various sizes and shapes to suit your needs</li> </ol> |