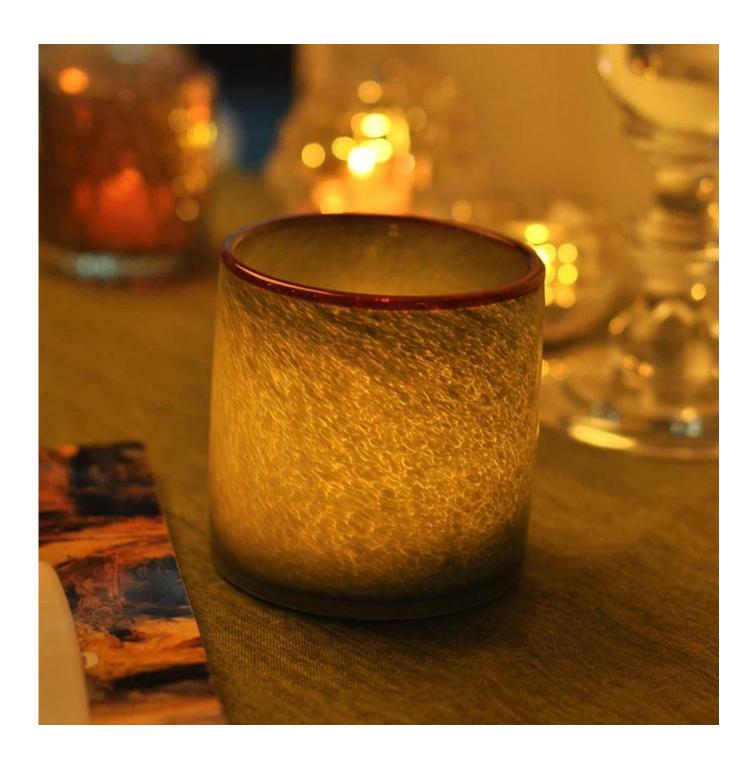

## **Different Color Material Mixed Cylinder Glass Candle Jars** for Wedding Decor

| Article number.         | SGLYP10103                                                                                                                                                                                                                                                                                                                                      |
|-------------------------|-------------------------------------------------------------------------------------------------------------------------------------------------------------------------------------------------------------------------------------------------------------------------------------------------------------------------------------------------|
| Stuff                   | Color Material Glass                                                                                                                                                                                                                                                                                                                            |
| Craft                   | Hand Made Glass Candle Holder                                                                                                                                                                                                                                                                                                                   |
| Samples time            | <ol> <li>5 days, if the shape and size of the exit lens</li> <li>15 days, if you need a new shape and size of windows</li> </ol>                                                                                                                                                                                                                |
| Packaging               | Normal packing 24 or 36pcs in a carton export cardboard partitions                                                                                                                                                                                                                                                                              |
| Product Capacity        | 500,000 ~ 1,000,000 pieces per month                                                                                                                                                                                                                                                                                                            |
| Delivery                | Within 35 days after sample approved and order                                                                                                                                                                                                                                                                                                  |
| Payment conditions      | 30% deposit by T / T in advance and balance against B / L copy                                                                                                                                                                                                                                                                                  |
| Shipping                | By sea, by air, by express and the delivery agent it is acceptable                                                                                                                                                                                                                                                                              |
| Product characteristics | <ol> <li>Suitable for use in the pub, hotel, restaurants, homes, etc.</li> <li>A professional Q / C for quality control</li> <li>Competitive price and quality</li> <li>Know the trials and FDA food</li> </ol>                                                                                                                                 |
| For your choice         | <ol> <li>Any logo printing glass box</li> <li>Any color painted, cold, electroplating, painting laser cutting for finishing</li> <li>Special package as shrink film, color gift box, white gift box, etc.</li> <li>Open a new form of glass, wood, plastic or metal as you like</li> <li>Various sizes and shapes to suit your needs</li> </ol> |