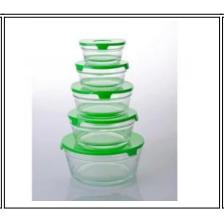

# Similar Products Link

candy glass container

heart shaped glass bowl with color lid

round dinnerware sealed glass bowl