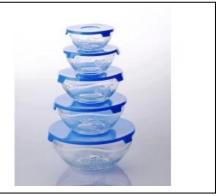

# Similar Products Link

candy glass container

heart shaped glass bowl with color lid

round dinnerware sealed glass bowl