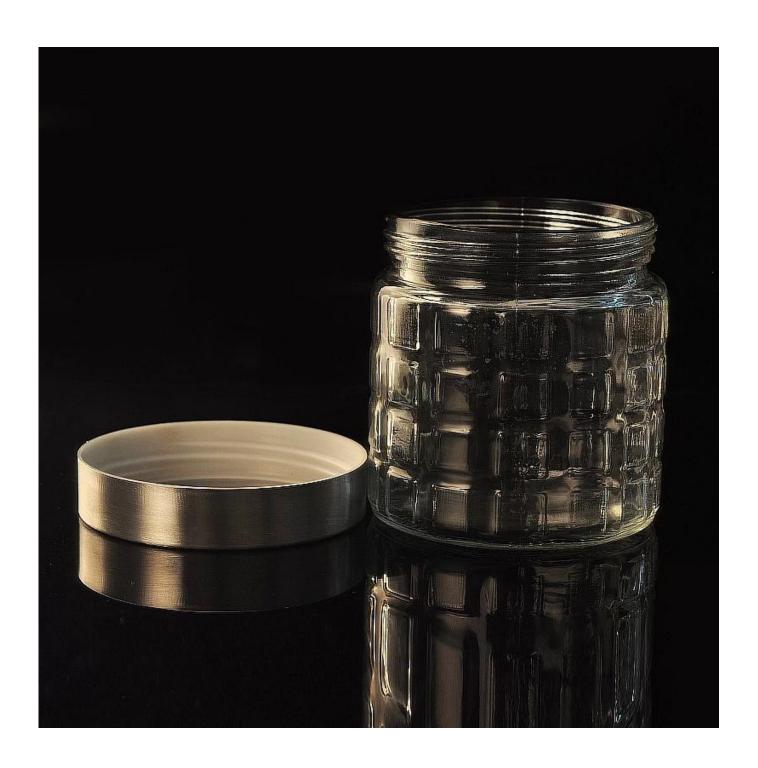

# Diamond pattern straight candle jar

| Product Details |                  |                                                                                                                                                                                                                  |
|-----------------|------------------|------------------------------------------------------------------------------------------------------------------------------------------------------------------------------------------------------------------|
|                 | Itme No          | SGWJ15091504                                                                                                                                                                                                     |
|                 | Size             | 105*114*117mm                                                                                                                                                                                                    |
|                 | Capacity         | 850ml                                                                                                                                                                                                            |
|                 | Material         | Hight white glass                                                                                                                                                                                                |
|                 | Lid              | steel material, wood, glass, any customized is available                                                                                                                                                         |
|                 | Sample           | 7days                                                                                                                                                                                                            |
|                 | Terms of payment | 30% deposit by T/T in advance and the balance after showing copy of L/C                                                                                                                                          |
|                 | Certification    | Food Safe, Dish washer test, FDA, LFGB                                                                                                                                                                           |
|                 | For your choice  | 1, Any logo printing on glass body 2, Any color painted, frosted, electroplating, logo laser for the finish 3, Special packing like shrink wrap, color gift box, white box etc 4, Any shape, size meet your need |