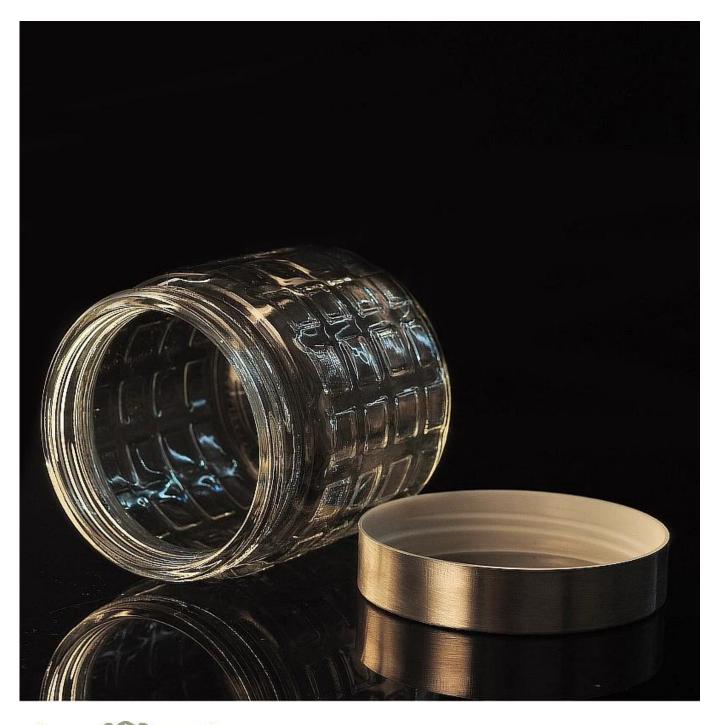

# Diamond pattern straight candle jar

| Product Details |                  |                                                                                                                                                                                                                  |
|-----------------|------------------|------------------------------------------------------------------------------------------------------------------------------------------------------------------------------------------------------------------|
|                 | Itme No          | SGWJ15091504                                                                                                                                                                                                     |
|                 | Size             | 105*114*117mm                                                                                                                                                                                                    |
|                 | Capacity         | 850ml                                                                                                                                                                                                            |
|                 | Material         | Hight white glass                                                                                                                                                                                                |
|                 | Lid              | steel material, wood, glass, any customized is available                                                                                                                                                         |
|                 | Sample           | 7days                                                                                                                                                                                                            |
|                 | Terms of payment | 30% deposit by T/T in advance and the balance after showing copy of L/C                                                                                                                                          |
|                 | Certification    | Food Safe, Dish washer test, FDA, LFGB                                                                                                                                                                           |
|                 | For your choice  | 1, Any logo printing on glass body 2, Any color painted, frosted, electroplating, logo laser for the finish 3, Special packing like shrink wrap, color gift box, white box etc 4, Any shape, size meet your need |