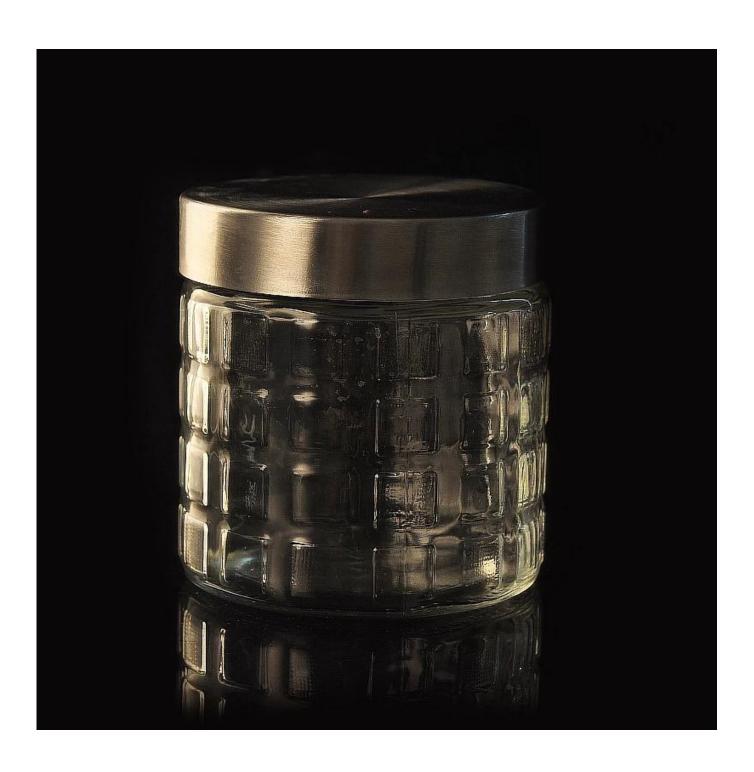

# Diamond pattern straight candle jar

| Product Details |                  |                                                                                                                                                                                                                  |
|-----------------|------------------|------------------------------------------------------------------------------------------------------------------------------------------------------------------------------------------------------------------|
|                 | Itme No          | SGWJ15091504                                                                                                                                                                                                     |
|                 | Size             | 105*114*117mm                                                                                                                                                                                                    |
|                 | Capacity         | 850ml                                                                                                                                                                                                            |
|                 | Material         | Hight white glass                                                                                                                                                                                                |
|                 | Lid              | steel material, wood, glass, any customized is available                                                                                                                                                         |
|                 | Sample           | 7days                                                                                                                                                                                                            |
|                 | Terms of payment | 30% deposit by T/T in advance and the balance after showing copy of L/C                                                                                                                                          |
|                 | Certification    | Food Safe, Dish washer test, FDA, LFGB                                                                                                                                                                           |
|                 | For your choice  | 1, Any logo printing on glass body 2, Any color painted, frosted, electroplating, logo laser for the finish 3, Special packing like shrink wrap, color gift box, white box etc 4, Any shape, size meet your need |