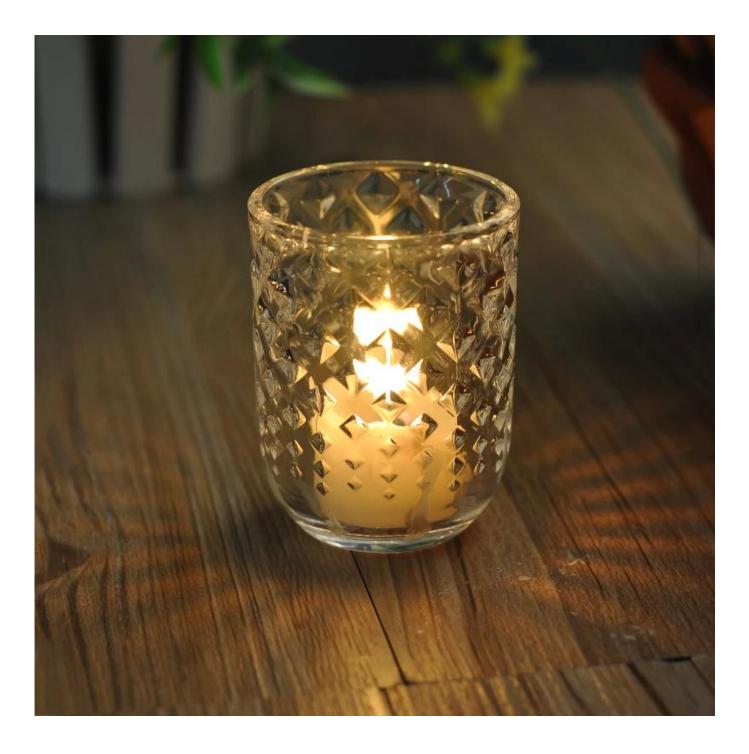

## **Diamond embossed pattern candle holder**

|                 | -                  |                                                                                                                                                                                                                                                             |
|-----------------|--------------------|-------------------------------------------------------------------------------------------------------------------------------------------------------------------------------------------------------------------------------------------------------------|
| Product Details |                    |                                                                                                                                                                                                                                                             |
|                 | ltme No            | SGHY15041607                                                                                                                                                                                                                                                |
|                 | Size               | 60*45*76mm                                                                                                                                                                                                                                                  |
|                 | color              | Clear                                                                                                                                                                                                                                                       |
|                 | Material           | Glass                                                                                                                                                                                                                                                       |
|                 | Finish             | any surface finish is available                                                                                                                                                                                                                             |
|                 | Sample             | 7days                                                                                                                                                                                                                                                       |
|                 | Terms of payment   | 30% deposit by T/T in advance and the balance after showing copy of L/C                                                                                                                                                                                     |
|                 | Certification      | ASTM Test (for candle holder)                                                                                                                                                                                                                               |
|                 | For your<br>choice | <ol> <li>Any logo printing on glass body</li> <li>Any color painted, frosted, electroplating, logo laser<br/>for the finish</li> <li>Special packing like shrink wrap, color gift box, white<br/>box etc</li> <li>Any shape, size meet your need</li> </ol> |

Cylinder tealight candle holder

<u>Round small tealight</u> <u>holder</u> Flower shape cylinder jade amber color decorative glass candle jar candle holder

Factory Show