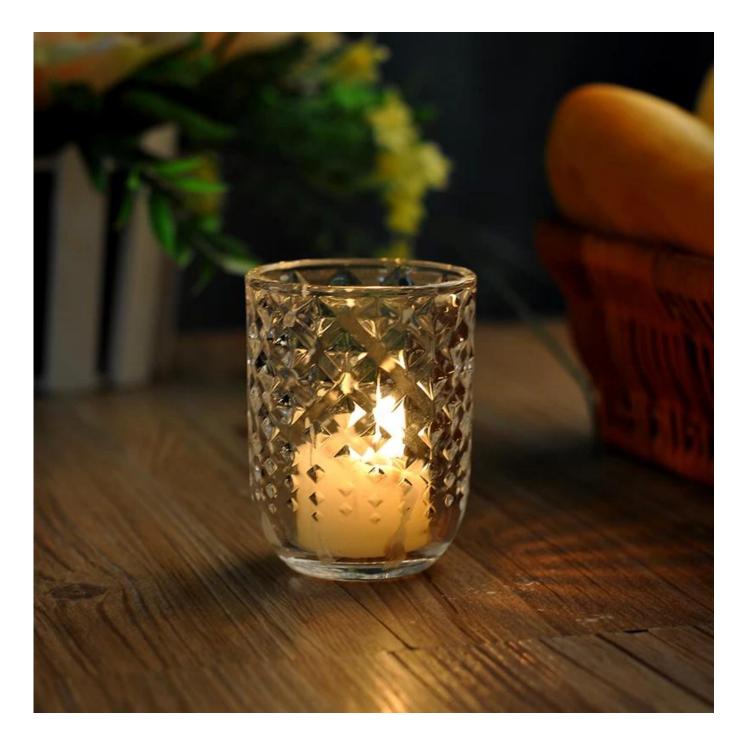

## **Diamond embossed pattern candle holder**

|                 | -                  |                                                                                                                                                                                                                                                             |
|-----------------|--------------------|-------------------------------------------------------------------------------------------------------------------------------------------------------------------------------------------------------------------------------------------------------------|
| Product Details |                    |                                                                                                                                                                                                                                                             |
|                 | ltme No            | SGHY15041607                                                                                                                                                                                                                                                |
|                 | Size               | 60*45*76mm                                                                                                                                                                                                                                                  |
|                 | color              | Clear                                                                                                                                                                                                                                                       |
|                 | Material           | Glass                                                                                                                                                                                                                                                       |
|                 | Finish             | any surface finish is available                                                                                                                                                                                                                             |
|                 | Sample             | 7days                                                                                                                                                                                                                                                       |
|                 | Terms of payment   | 30% deposit by T/T in advance and the balance after showing copy of L/C                                                                                                                                                                                     |
|                 | Certification      | ASTM Test (for candle holder)                                                                                                                                                                                                                               |
|                 | For your<br>choice | <ol> <li>Any logo printing on glass body</li> <li>Any color painted, frosted, electroplating, logo laser<br/>for the finish</li> <li>Special packing like shrink wrap, color gift box, white<br/>box etc</li> <li>Any shape, size meet your need</li> </ol> |

Cylinder tealight candle holder

<u>Round small tealight</u> <u>holder</u> Flower shape cylinder jade amber color decorative glass candle jar candle holder

Factory Show