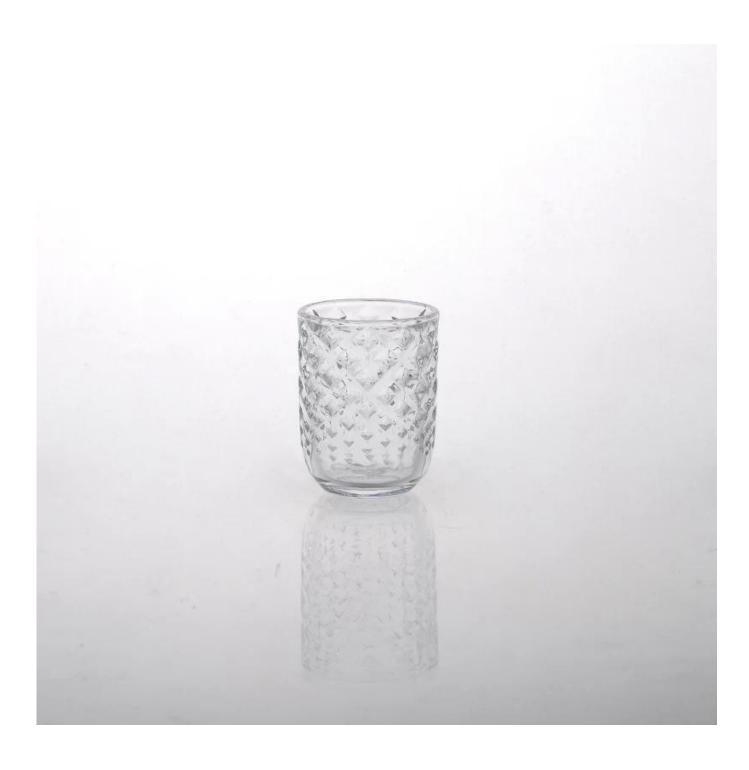

## **Diamond embossed pattern candle holder**

|                 | -                  |                                                                                                                                                                                                                                                             |
|-----------------|--------------------|-------------------------------------------------------------------------------------------------------------------------------------------------------------------------------------------------------------------------------------------------------------|
| Product Details |                    |                                                                                                                                                                                                                                                             |
|                 | ltme No            | SGHY15041607                                                                                                                                                                                                                                                |
|                 | Size               | 60*45*76mm                                                                                                                                                                                                                                                  |
|                 | color              | Clear                                                                                                                                                                                                                                                       |
|                 | Material           | Glass                                                                                                                                                                                                                                                       |
|                 | Finish             | any surface finish is available                                                                                                                                                                                                                             |
|                 | Sample             | 7days                                                                                                                                                                                                                                                       |
|                 | Terms of payment   | 30% deposit by T/T in advance and the balance after showing copy of L/C                                                                                                                                                                                     |
|                 | Certification      | ASTM Test (for candle holder)                                                                                                                                                                                                                               |
|                 | For your<br>choice | <ol> <li>Any logo printing on glass body</li> <li>Any color painted, frosted, electroplating, logo laser<br/>for the finish</li> <li>Special packing like shrink wrap, color gift box, white<br/>box etc</li> <li>Any shape, size meet your need</li> </ol> |

Cylinder tealight candle holder

<u>Round small tealight</u> <u>holder</u> Flower shape cylinder jade amber color decorative glass candle jar candle holder

Factory Show