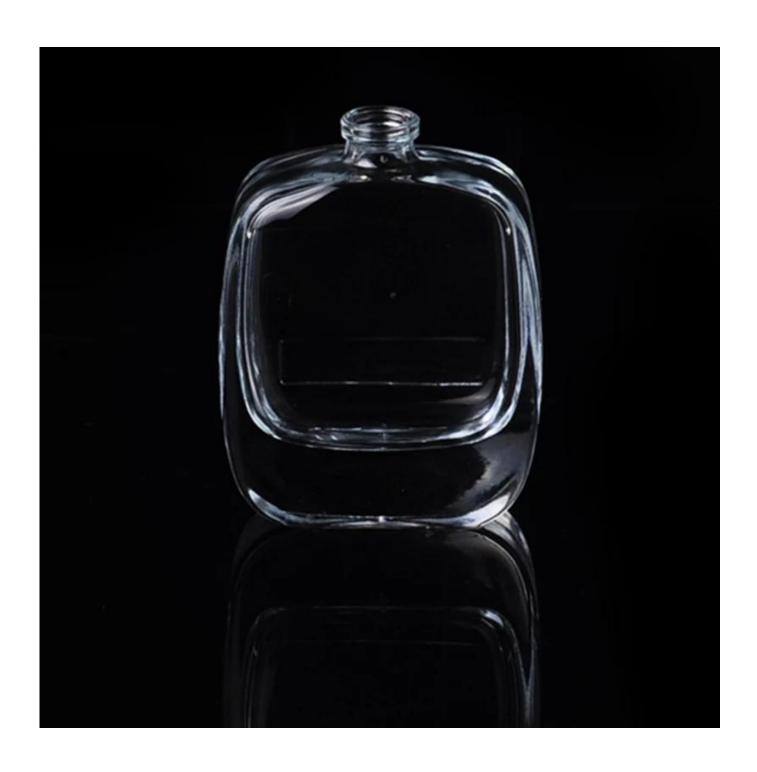

6pcs/48pcs etc. per<br>export carton with egg divider                                                              |
| MOQ             | 100000pcs                                                                                                                                          |
| Delivery time   | Within 35 days after order confirmed                                                                                                               |
| Payment terms   | 30% deposit by T/T in advance,<br>the balance after showing the<br>copy of B/L                                                                     |
| Product feature | 1.High quality and competitve prices 2.Meet FDA, SGS,LFGB etc. test 3.Eco-friendly 4.Widely apply to Wedding, party, home, bar etc. 5.Machine made |































## Factory Show



## Spray colour









For more information, please visit our website:  $\underline{www.okcandle.com}$