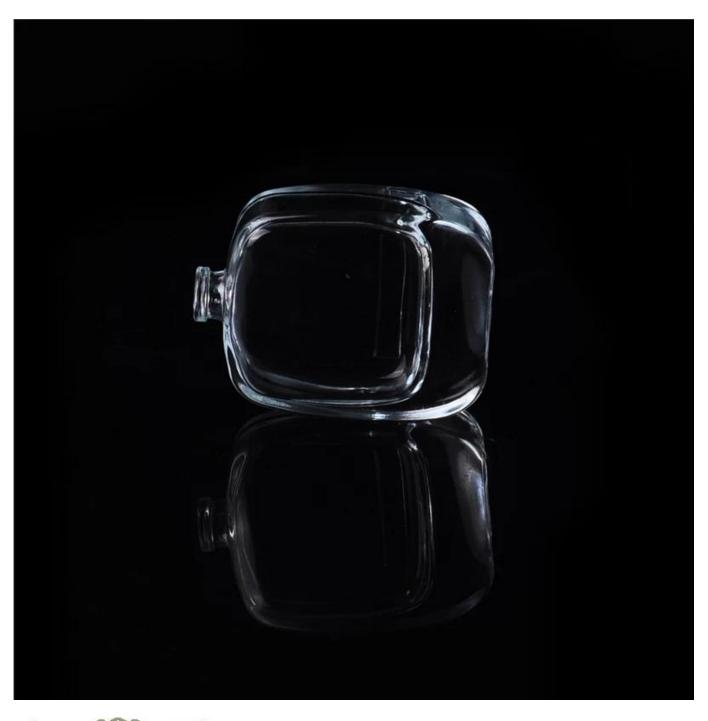

## Design your own refillable empty vintage perfume bottle

| Item name       | Design your own refillable empty vintage perfume bottle                                                                                            |
|-----------------|----------------------------------------------------------------------------------------------------------------------------------------------------|
| Item No.        | SGJX15110305                                                                                                                                       |
| Size            | T:10mm*B:55*25mm*H:70mm                                                                                                                            |
| Capacity/Weight | 99g/35ml                                                                                                                                           |
| Sample time     | 1.5 days if at exist shape and size of products 2.15 days if need new shape and size of products                                                   |
| Packing         | Normal safety packing<br>24pcs/36pcs/48pcs etc. per<br>export carton with egg divider                                                              |
| MOQ             | 100000pcs                                                                                                                                          |
| Delivery time   | Within 35 days after order confirmed                                                                                                               |
| Payment terms   | 30% deposit by T/T in advance,<br>the balance after showing the<br>copy of B/L                                                                     |
| Product feature | 1.High quality and competitve prices 2.Meet FDA, SGS,LFGB etc. test 3.Eco-friendly 4.Widely apply to Wedding, party, home, bar etc. 5.Machine made |