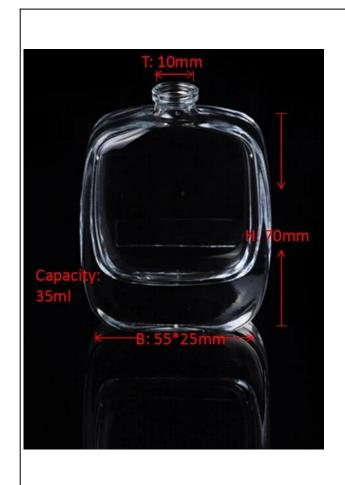

## Design your own refillable empty vintage perfume bottle

| Item name       | Design your own refillable empty vintage perfume bottle                                                                                            |
|-----------------|----------------------------------------------------------------------------------------------------------------------------------------------------|
| Item No.        | SGJX15110305                                                                                                                                       |
| Size            | T:10mm*B:55*25mm*H:70mm                                                                                                                            |
| Capacity/Weight | 99g/35ml                                                                                                                                           |
| Sample time     | 1.5 days if at exist shape and size of products 2.15 days if need new shape and size of products                                                   |
| Packing         | Normal safety packing<br>24pcs/36pcs/48pcs etc. per<br>export carton with egg divider                                                              |
| MOQ             | 100000pcs                                                                                                                                          |
| Delivery time   | Within 35 days after order confirmed                                                                                                               |
| Payment terms   | 30% deposit by T/T in advance,<br>the balance after showing the<br>copy of B/L                                                                     |
| Product feature | 1.High quality and competitve prices 2.Meet FDA, SGS,LFGB etc. test 3.Eco-friendly 4.Widely apply to Wedding, party, home, bar etc. 5.Machine made |