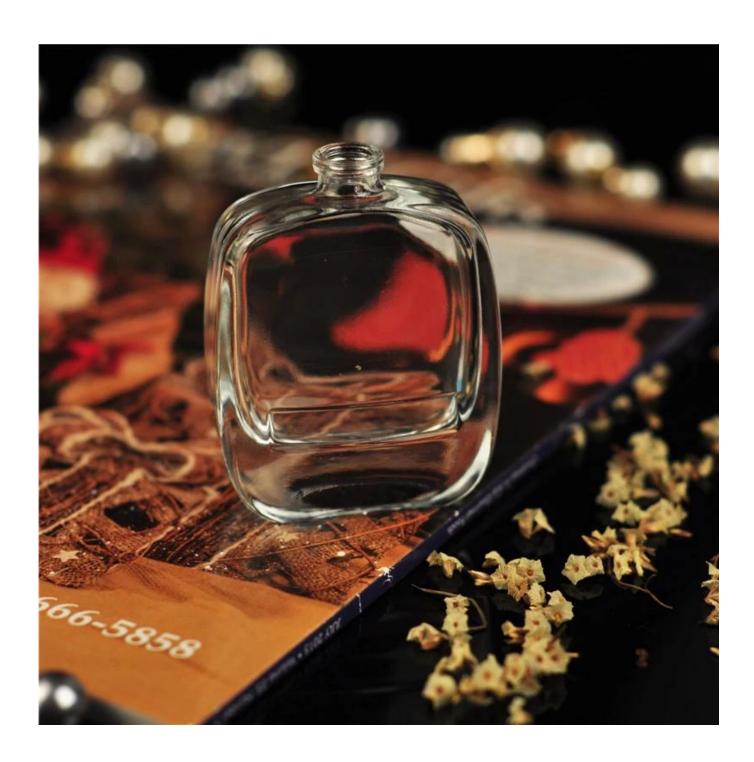

cs/36pcs/48pcs etc. per<br>export carton with egg divider                                                              |
| MOQ             | 100000pcs                                                                                                                                          |
| Delivery time   | Within 35 days after order confirmed                                                                                                               |
| Payment terms   | 30% deposit by T/T in advance,<br>the balance after showing the<br>copy of B/L                                                                     |
| Product feature | 1.High quality and competitve prices 2.Meet FDA, SGS,LFGB etc. test 3.Eco-friendly 4.Widely apply to Wedding, party, home, bar etc. 5.Machine made |































## Factory Show



## Spray colour









For more information, please visit our website:  $\underline{www.okcandle.com}$