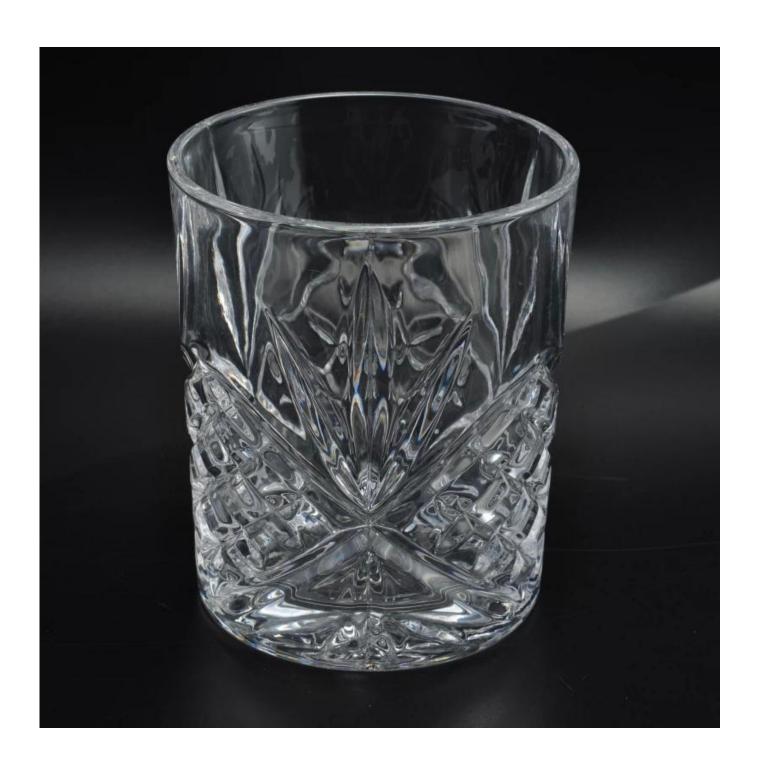

# Delicate home glass candle holder glass cup for drinking

| Item Name     | Delicate home glass candle holder glass cup for drinking                                |  |  |  |
|---------------|-----------------------------------------------------------------------------------------|--|--|--|
| Item No.      | SGLYP16021508                                                                           |  |  |  |
| Size          | Top dia[84mm  Bottom dia[75mm  Height[]100mm  Weight[]339g  Capacity[]313mm             |  |  |  |
| Brand name    | Sunny Glassware                                                                         |  |  |  |
| Packing       | Security packaging normal 24pcs / 36pcs / 48pcs per carton etc. export with egg divider |  |  |  |
| MOQ           | 3,000pcs                                                                                |  |  |  |
| Delivery time | Within 35 days after order confirmed                                                    |  |  |  |