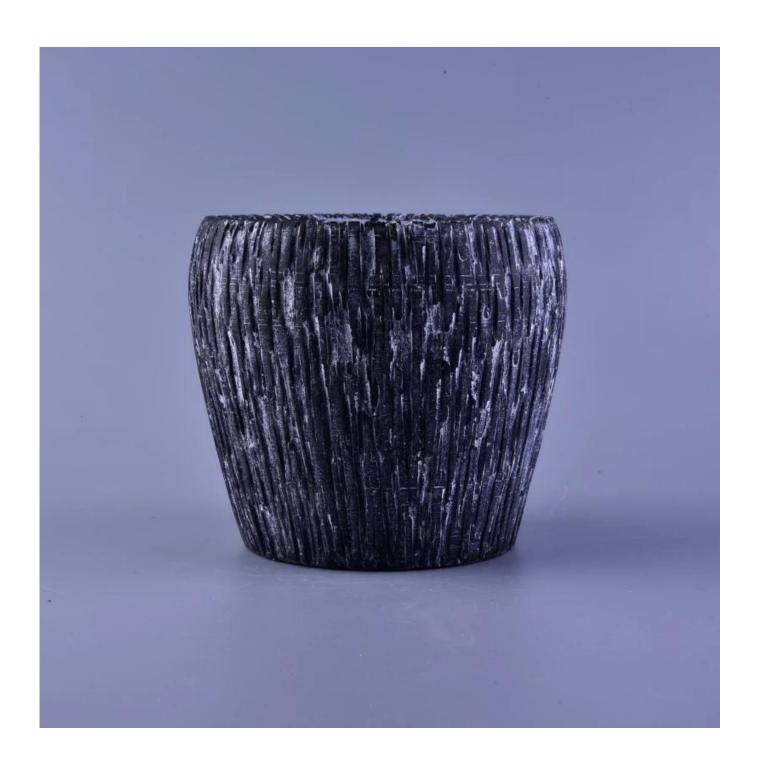

### **Decorative empty concrete candle holder**

| Item number.             | SGYX16110905                                                                                                                               |
|--------------------------|--------------------------------------------------------------------------------------------------------------------------------------------|
| Material                 | Ceramic                                                                                                                                    |
| Craft                    | hand made white ceramic flower candle holder                                                                                               |
| Samples time             | <ol> <li>5 days if there is a form and size of the ceramic</li> <li>15 days, if you need a new shape and size ceramic</li> </ol>           |
| Product Capacity         | 500,000 ~ 1,000,000 pieces per month                                                                                                       |
| The Features of products | <ol> <li>Hand made home decor ceramic candle holder</li> <li>Suitable for use in hotel, house, etc.</li> <li>This eco-friendly.</li> </ol> |

#### **Usage of Product**

- 1. Ceramic canlde holders can be used in wedding decoration, home decoration, party,banquet ect,
- 2. This candle container is very great as a gorgeous centerpiece for an event
- 3. The pottery candle jars can decorate your indoors and outdoors with this delicated rose figure glass candle holder.

4. The ceramic candle vessel is wonderful gift as housewarmings and other events.