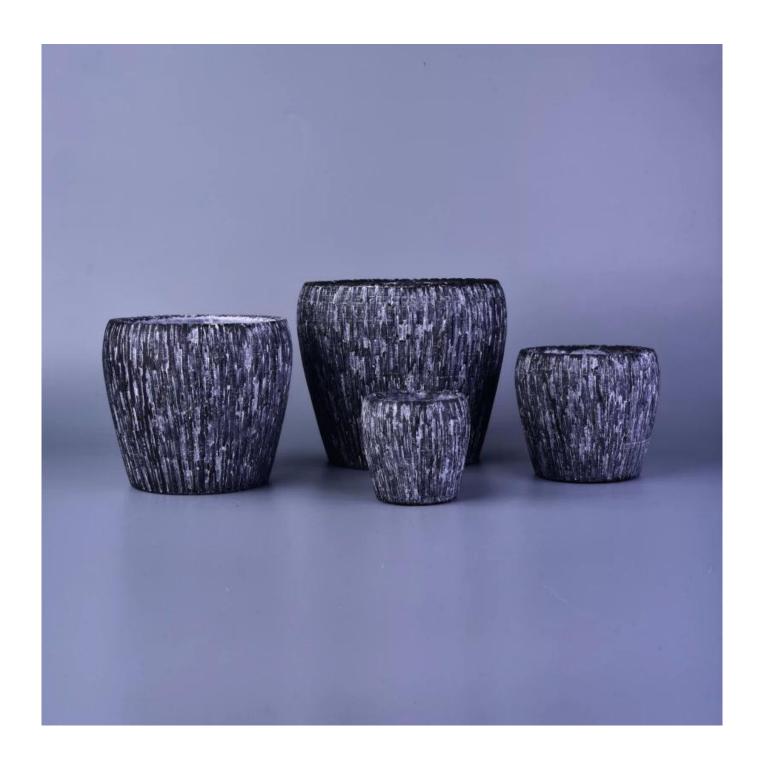

### **Decorative empty concrete candle holder**

| Item number.             | SGYX16110905                                                                                                                               |
|--------------------------|--------------------------------------------------------------------------------------------------------------------------------------------|
| Material                 | Ceramic                                                                                                                                    |
| Craft                    | hand made white ceramic flower candle holder                                                                                               |
| Samples time             | <ol> <li>5 days if there is a form and size of the ceramic</li> <li>15 days, if you need a new shape and size ceramic</li> </ol>           |
| Product Capacity         | 500,000 ~ 1,000,000 pieces per month                                                                                                       |
| The Features of products | <ol> <li>Hand made home decor ceramic candle holder</li> <li>Suitable for use in hotel, house, etc.</li> <li>This eco-friendly.</li> </ol> |

#### **Usage of Product**

- 1. Ceramic canlde holders can be used in wedding decoration, home decoration, party,banquet ect,
- 2. This candle container is very great as a gorgeous centerpiece for an event
- 3. The pottery candle jars can decorate your indoors and outdoors with this delicated rose figure glass candle holder.

4. The ceramic candle vessel is wonderful gift as housewarmings and other events.