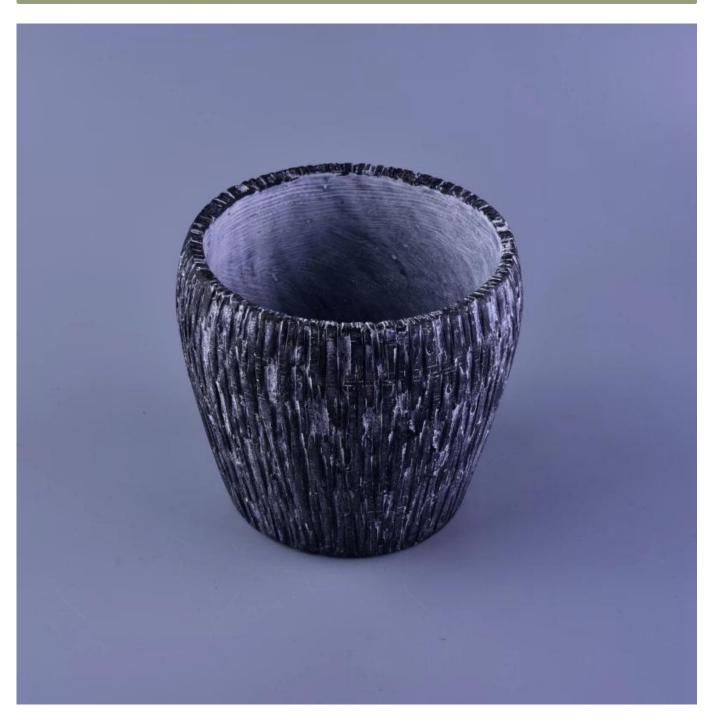

### **Decorative empty concrete candle holder**

| Item number.             | SGYX16110905                                                                                                                               |
|--------------------------|--------------------------------------------------------------------------------------------------------------------------------------------|
| Material                 | Ceramic                                                                                                                                    |
| Craft                    | hand made white ceramic flower candle holder                                                                                               |
| Samples time             | <ol> <li>5 days if there is a form and size of the ceramic</li> <li>15 days, if you need a new shape and size ceramic</li> </ol>           |
| Product Capacity         | 500,000 ~ 1,000,000 pieces per month                                                                                                       |
| The Features of products | <ol> <li>Hand made home decor ceramic candle holder</li> <li>Suitable for use in hotel, house, etc.</li> <li>This eco-friendly.</li> </ol> |

#### **Usage of Product**

- 1. Ceramic canlde holders can be used in wedding decoration, home decoration, party,banquet ect,
- 2. This candle container is very great as a gorgeous centerpiece for an event
- 3. The pottery candle jars can decorate your indoors and outdoors with this delicated rose figure glass candle holder.

4. The ceramic candle vessel is wonderful gift as housewarmings and other events.