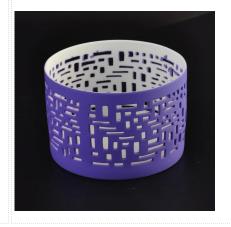

### **Decorative empty concrete candle holder**

| Item number.             | SGYX16110905                                                                                                                               |
|--------------------------|--------------------------------------------------------------------------------------------------------------------------------------------|
| Material                 | Ceramic                                                                                                                                    |
| Craft                    | hand made white ceramic flower candle holder                                                                                               |
| Samples time             | <ol> <li>5 days if there is a form and size of the ceramic</li> <li>15 days, if you need a new shape and size ceramic</li> </ol>           |
| Product Capacity         | 500,000 ~ 1,000,000 pieces per month                                                                                                       |
| The Features of products | <ol> <li>Hand made home decor ceramic candle holder</li> <li>Suitable for use in hotel, house, etc.</li> <li>This eco-friendly.</li> </ol> |

#### **Usage of Product**

- 1. Ceramic canlde holders can be used in wedding decoration, home decoration, party,banquet ect,
- 2. This candle container is very great as a gorgeous centerpiece for an event
- 3. The pottery candle jars can decorate your indoors and outdoors with this delicated rose figure glass candle holder.

4. The ceramic candle vessel is wonderful gift as housewarmings and other events.