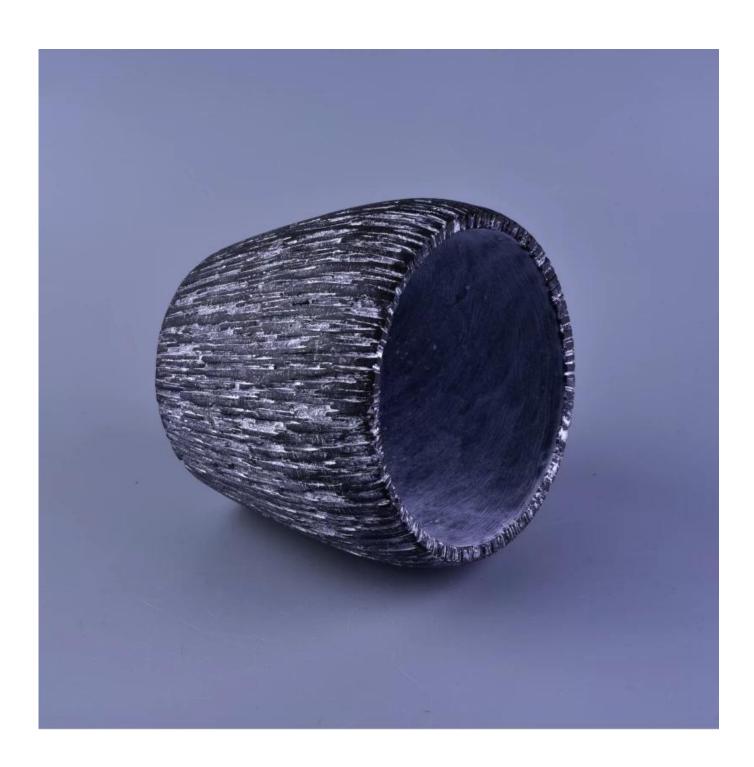

### **Decorative empty concrete candle holder**

| Item number.             | SGYX16110905                                                                                                                               |
|--------------------------|--------------------------------------------------------------------------------------------------------------------------------------------|
| Material                 | Ceramic                                                                                                                                    |
| Craft                    | hand made white ceramic flower candle holder                                                                                               |
| Samples time             | <ol> <li>5 days if there is a form and size of the ceramic</li> <li>15 days, if you need a new shape and size ceramic</li> </ol>           |
| Product Capacity         | 500,000 ~ 1,000,000 pieces per month                                                                                                       |
| The Features of products | <ol> <li>Hand made home decor ceramic candle holder</li> <li>Suitable for use in hotel, house, etc.</li> <li>This eco-friendly.</li> </ol> |

#### **Usage of Product**

- 1. Ceramic canlde holders can be used in wedding decoration, home decoration, party,banquet ect,
- 2. This candle container is very great as a gorgeous centerpiece for an event
- 3. The pottery candle jars can decorate your indoors and outdoors with this delicated rose figure glass candle holder.

4. The ceramic candle vessel is wonderful gift as housewarmings and other events.