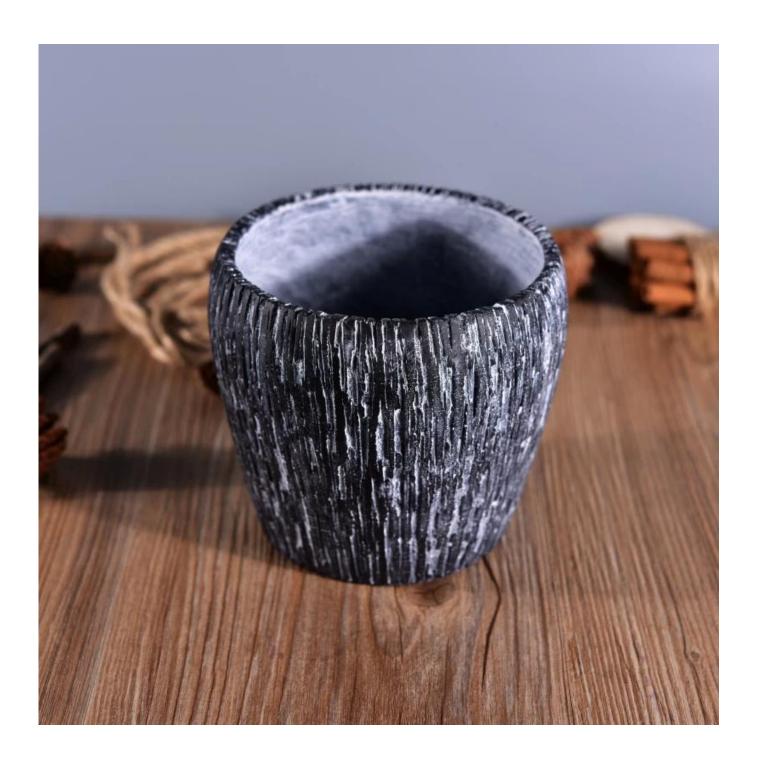

### **Decorative empty concrete candle holder**

| Item number.             | SGYX16110905                                                                                                                               |
|--------------------------|--------------------------------------------------------------------------------------------------------------------------------------------|
| Material                 | Ceramic                                                                                                                                    |
| Craft                    | hand made white ceramic flower candle holder                                                                                               |
| Samples time             | <ol> <li>5 days if there is a form and size of the ceramic</li> <li>15 days, if you need a new shape and size ceramic</li> </ol>           |
| Product Capacity         | 500,000 ~ 1,000,000 pieces per month                                                                                                       |
| The Features of products | <ol> <li>Hand made home decor ceramic candle holder</li> <li>Suitable for use in hotel, house, etc.</li> <li>This eco-friendly.</li> </ol> |

#### **Usage of Product**

- 1. Ceramic canlde holders can be used in wedding decoration, home decoration, party,banquet ect,
- 2. This candle container is very great as a gorgeous centerpiece for an event
- 3. The pottery candle jars can decorate your indoors and outdoors with this delicated rose figure glass candle holder.

4. The ceramic candle vessel is wonderful gift as housewarmings and other events.