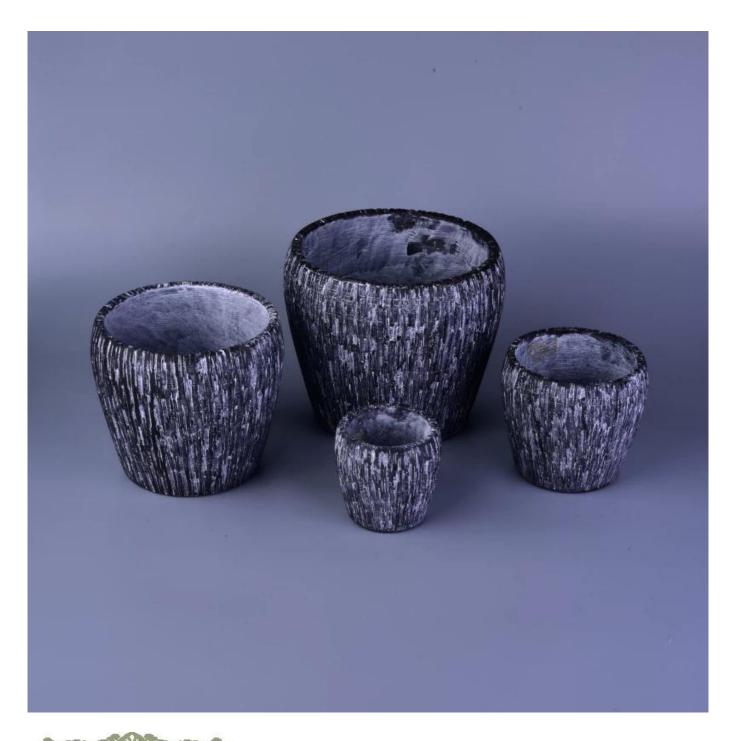

### **Decorative empty concrete candle holder**

| Item number.             | SGYX16110905                                                                                                                               |
|--------------------------|--------------------------------------------------------------------------------------------------------------------------------------------|
| Material                 | Ceramic                                                                                                                                    |
| Craft                    | hand made white ceramic flower candle holder                                                                                               |
| Samples time             | <ol> <li>5 days if there is a form and size of the ceramic</li> <li>15 days, if you need a new shape and size ceramic</li> </ol>           |
| Product Capacity         | 500,000 ~ 1,000,000 pieces per month                                                                                                       |
| The Features of products | <ol> <li>Hand made home decor ceramic candle holder</li> <li>Suitable for use in hotel, house, etc.</li> <li>This eco-friendly.</li> </ol> |

#### **Usage of Product**

- 1. Ceramic canlde holders can be used in wedding decoration, home decoration, party,banquet ect,
- 2. This candle container is very great as a gorgeous centerpiece for an event
- 3. The pottery candle jars can decorate your indoors and outdoors with this delicated rose figure glass candle holder.

4. The ceramic candle vessel is wonderful gift as housewarmings and other events.