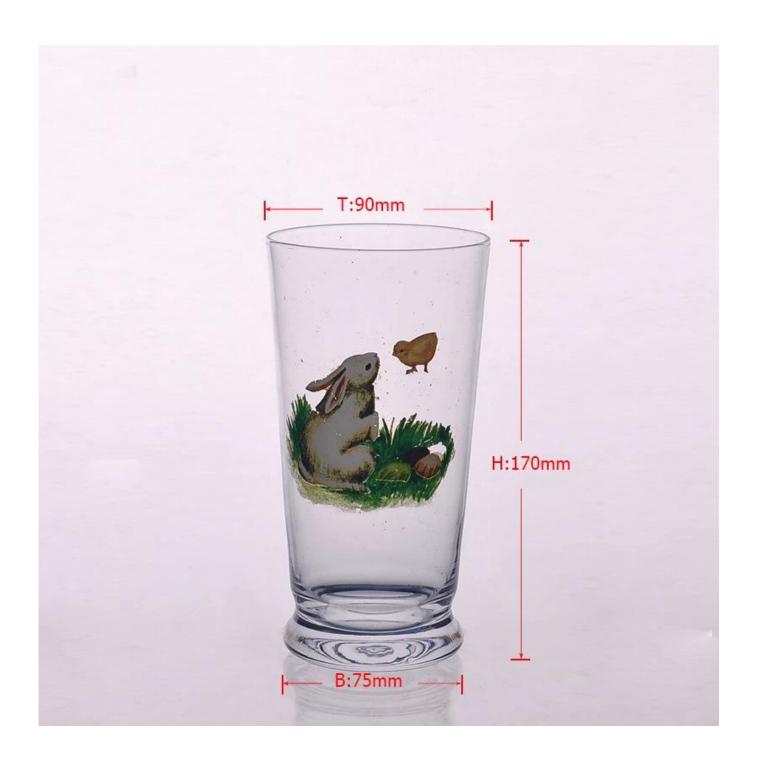

## Decal machine blown glass tumbler water cup

| S. Women's Comment | <u> </u>         |                                                                                                                                                                                                                  |
|--------------------|------------------|------------------------------------------------------------------------------------------------------------------------------------------------------------------------------------------------------------------|
| Product Details    |                  |                                                                                                                                                                                                                  |
|                    | Itme No          | SG15020294                                                                                                                                                                                                       |
|                    | Size             | 90*75*170mm                                                                                                                                                                                                      |
|                    | Capacity         | 656ml                                                                                                                                                                                                            |
|                    | Material         | Hight white glass                                                                                                                                                                                                |
|                    | Craft            | Machine blown                                                                                                                                                                                                    |
|                    | Sample           | 7days                                                                                                                                                                                                            |
|                    | Terms of payment | 30% deposit by T/T in advance and the balance after showing copy of L/C                                                                                                                                          |
|                    | Certification    | Food Safe, Dish washer test, FDA, LFGB                                                                                                                                                                           |
|                    | For your choice  | 1, Any logo printing on glass body 2, Any color painted, frosted, electroplating, logo laser for the finish 3, Special packing like shrink wrap, color gift box, white box etc 4, Any shape, size meet your need |