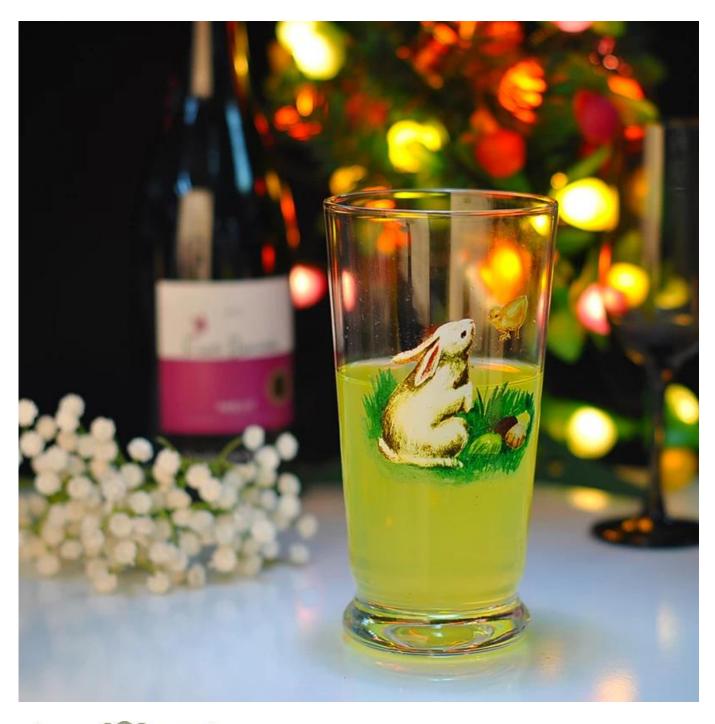

#### **Cautions**

- 1. Beer, red wine, white wine, beverage or hot water not be too full
- 2. To avoid to hurt your children's hand, please put it in the place where they can't reach
- 3. Avoid dropping ,Collision and strong impact
- 4. Not available for microwave oven
- 5. To prevent it from cracking, do not put it over open fire directly