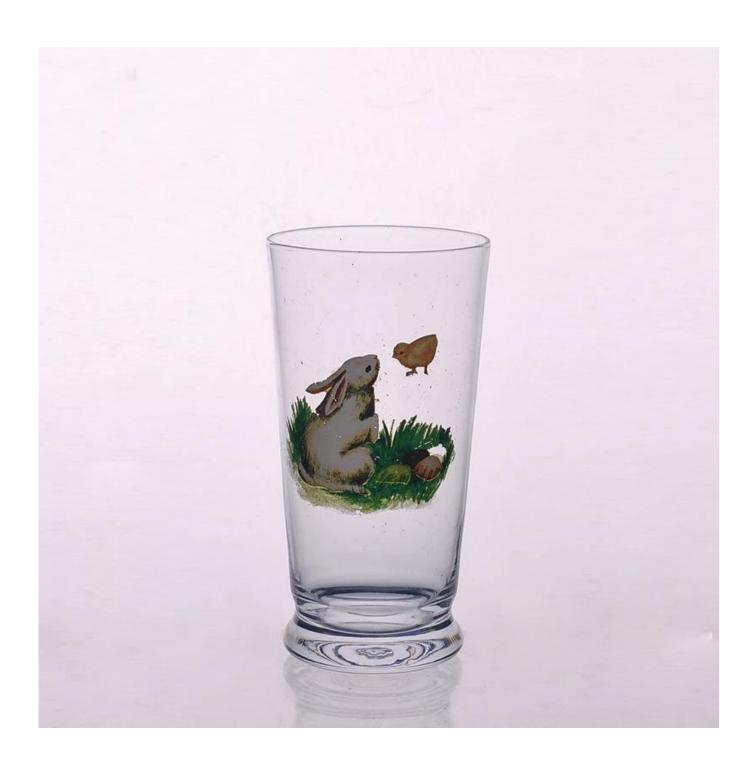

## Decal machine blown glass tumbler water cup

| S. Women's Comment | <u> </u>         |                                                                                                                                                                                                                  |
|--------------------|------------------|------------------------------------------------------------------------------------------------------------------------------------------------------------------------------------------------------------------|
| Product Details    |                  |                                                                                                                                                                                                                  |
|                    | Itme No          | SG15020294                                                                                                                                                                                                       |
|                    | Size             | 90*75*170mm                                                                                                                                                                                                      |
|                    | Capacity         | 656ml                                                                                                                                                                                                            |
|                    | Material         | Hight white glass                                                                                                                                                                                                |
|                    | Craft            | Machine blown                                                                                                                                                                                                    |
|                    | Sample           | 7days                                                                                                                                                                                                            |
|                    | Terms of payment | 30% deposit by T/T in advance and the balance after showing copy of L/C                                                                                                                                          |
|                    | Certification    | Food Safe, Dish washer test, FDA, LFGB                                                                                                                                                                           |
|                    | For your choice  | 1, Any logo printing on glass body 2, Any color painted, frosted, electroplating, logo laser for the finish 3, Special packing like shrink wrap, color gift box, white box etc 4, Any shape, size meet your need |