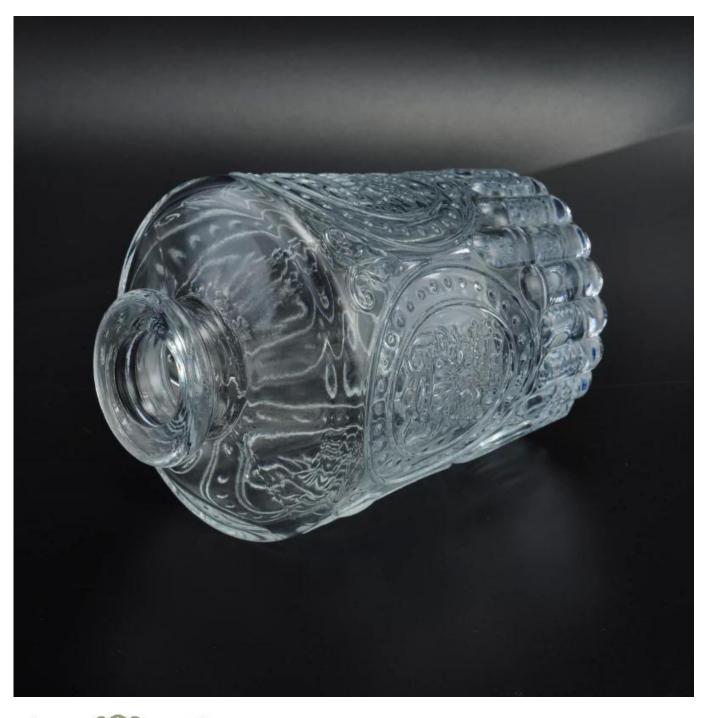

## **Debossed pattern glass diffuser bottles**

| ltem name       | Debossed pattern glass diffuser bottles                                                                                                                                                          |
|-----------------|--------------------------------------------------------------------------------------------------------------------------------------------------------------------------------------------------|
| Item No.        | SGLG16042708                                                                                                                                                                                     |
| Size            | Top dia:33mm<br>Bottom dia:55mm<br>Height: 98mm<br>Weight: 240g<br>Capacity: 157ml                                                                                                               |
| Capacity/Weight | 150ml glass diffusers                                                                                                                                                                            |
| Sample time     | <ol> <li>1.5 days if at exist shape and size of products</li> <li>2.15 days if need new shape and size of products</li> </ol>                                                                    |
| Packing         | Normal safety packing 24pcs/36pcs/48pcs etc. per export carton with egg divider                                                                                                                  |
| MOQ             | 30000pcs                                                                                                                                                                                         |
| Delivery time   | Within 35 days after order confirmed                                                                                                                                                             |
| Payment terms   | 30% deposit by T/T in advance, the balance after showing the copy of B/L $$                                                                                                                      |
| Product feature | <ol> <li>High quality and competitve prices</li> <li>Meet SGS,LFGB etc. test</li> <li>Eco-friendly</li> <li>Widely apply to fragrance bar etc.</li> <li>Machine made diffuser bottles</li> </ol> |