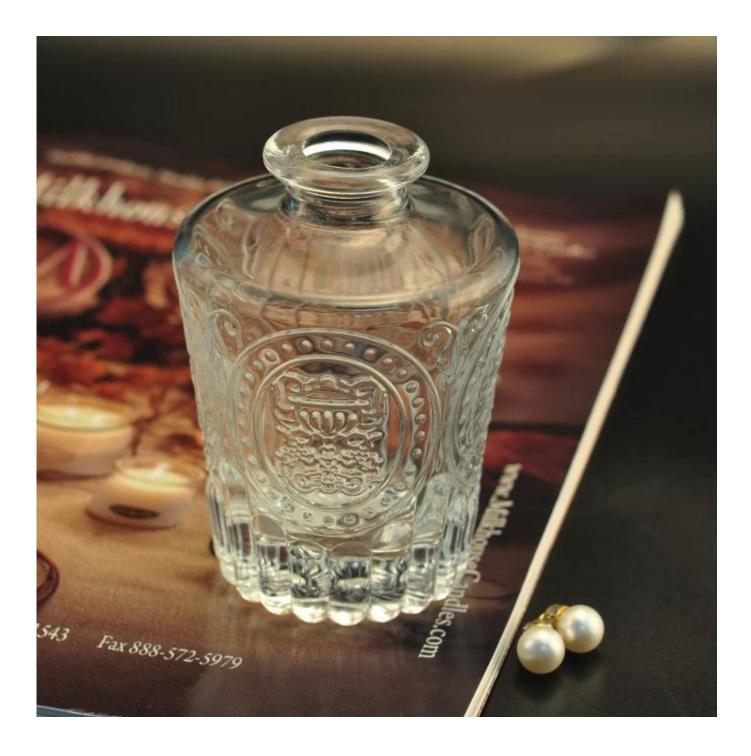

## **Debossed pattern glass diffuser bottles**

| ltem name       | Debossed pattern glass diffuser bottles                                                                                                                                                          |
|-----------------|--------------------------------------------------------------------------------------------------------------------------------------------------------------------------------------------------|
| Item No.        | SGLG16042708                                                                                                                                                                                     |
| Size            | Top dia:33mm<br>Bottom dia:55mm<br>Height: 98mm<br>Weight: 240g<br>Capacity: 157ml                                                                                                               |
| Capacity/Weight | 150ml glass diffusers                                                                                                                                                                            |
| Sample time     | <ol> <li>1.5 days if at exist shape and size of products</li> <li>2.15 days if need new shape and size of products</li> </ol>                                                                    |
| Packing         | Normal safety packing 24pcs/36pcs/48pcs etc. per export carton with egg divider                                                                                                                  |
| MOQ             | 30000pcs                                                                                                                                                                                         |
| Delivery time   | Within 35 days after order confirmed                                                                                                                                                             |
| Payment terms   | 30% deposit by T/T in advance, the balance after showing the copy of B/L $$                                                                                                                      |
| Product feature | <ol> <li>High quality and competitve prices</li> <li>Meet SGS,LFGB etc. test</li> <li>Eco-friendly</li> <li>Widely apply to fragrance bar etc.</li> <li>Machine made diffuser bottles</li> </ol> |