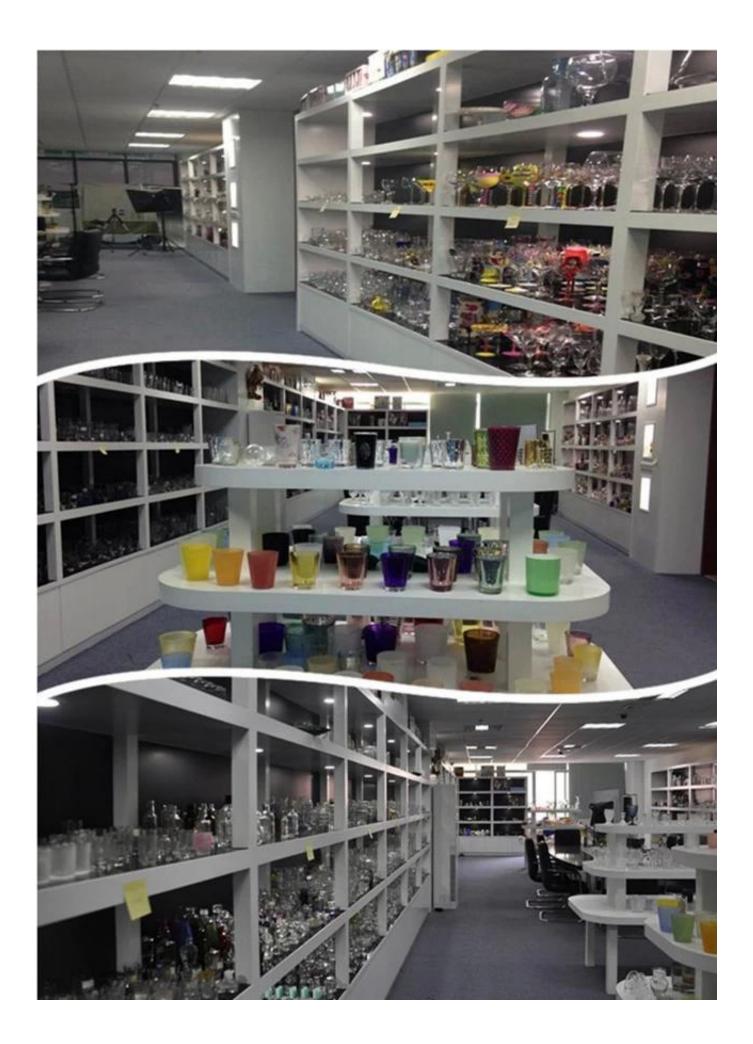

|
| Delivery time   | Within 35 days after order confirmed                                                                                                                                                             |
| Payment terms   | 30% deposit by T/T in advance, the balance after showing the copy of B/L $$                                                                                                                      |
| Product feature | <ol> <li>High quality and competitve prices</li> <li>Meet SGS,LFGB etc. test</li> <li>Eco-friendly</li> <li>Widely apply to fragrance bar etc.</li> <li>Machine made diffuser bottles</li> </ol> |





























For more information, please visit our website: **www.okcandle.com**