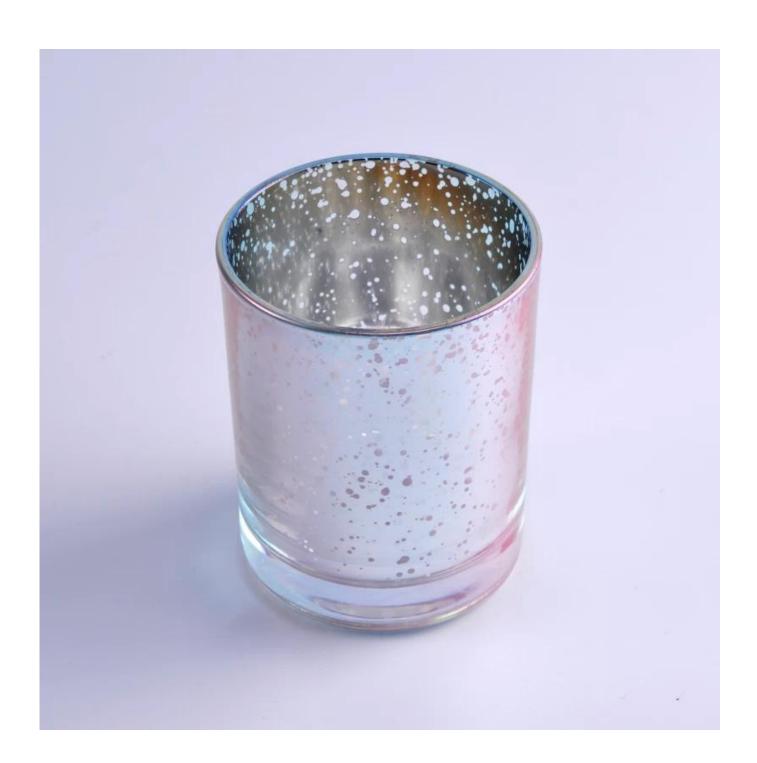

## **New Dazzling Electroplating Glass Candle Holder**

| ANOMES COMMENTS         |                                                                                                                                                                                                                                                    |
|-------------------------|----------------------------------------------------------------------------------------------------------------------------------------------------------------------------------------------------------------------------------------------------|
| Product Details         |                                                                                                                                                                                                                                                    |
| Item number.            | SGHL16082901                                                                                                                                                                                                                                       |
| Material                | Glass                                                                                                                                                                                                                                              |
| Craft & Deep processing | Machined pressed and electroplating                                                                                                                                                                                                                |
| Sample time             | <ol> <li>5 days if there is existing stock of this design.</li> <li>10 days, if you need a new design or size.</li> </ol>                                                                                                                          |
| Main usages             | <ol> <li>As Votive candle holders.</li> <li>Decoration in home, wedding,hotel,restaurant, party, banquet</li> <li>Night lighting, accent lighting.</li> <li>Scented oil heat ing.</li> <li>Teapot/food warmer.</li> <li>As gift choice.</li> </ol> |
| The Features            | <ol> <li>Machine pressed decorative glass candle holders from high quality.</li> <li>Eco-friendly.</li> <li>Meet ASTM test.</li> <li>Customization service.</li> </ol>                                                                             |

## **Descriptions**

Simple glass with inner electroplating cover makes it dazzling and unique.