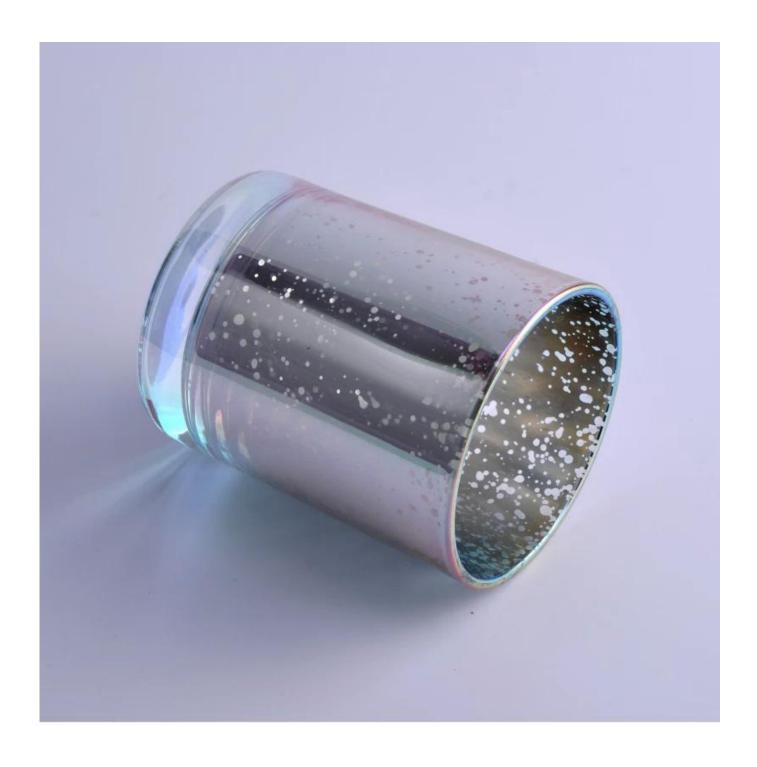

## **Descriptions**

Simple glass with inner electroplating cover makes it dazzling and unique.