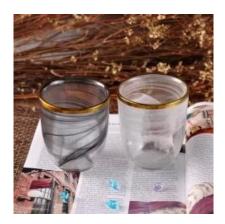

#### **Customization Service**

- 1. Various designs and sizes.
- 2. Process: Electroplating, Iron plating, Color spraying, Screen printing, Decal printing, Frosting, Engraving etc.
- 3. Special package as shrink film, color gift box, white gift box, etc.