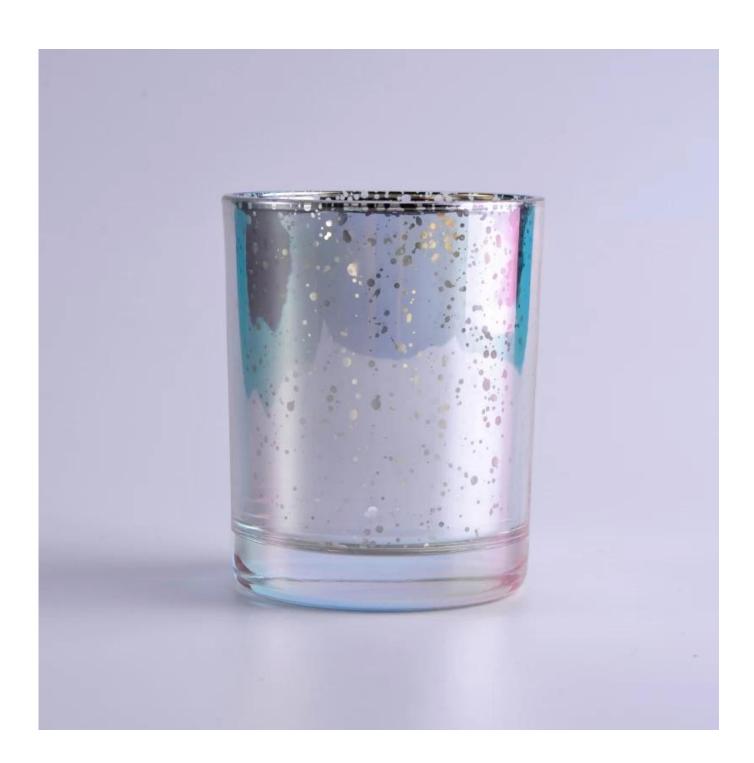

## **New Dazzling Electroplating Glass Candle Holder**

| ANOMES COMMENTS         |                                                                                                                                                                                                                                                    |
|-------------------------|----------------------------------------------------------------------------------------------------------------------------------------------------------------------------------------------------------------------------------------------------|
| Product Details         |                                                                                                                                                                                                                                                    |
| Item number.            | SGHL16082901                                                                                                                                                                                                                                       |
| Material                | Glass                                                                                                                                                                                                                                              |
| Craft & Deep processing | Machined pressed and electroplating                                                                                                                                                                                                                |
| Sample time             | <ol> <li>5 days if there is existing stock of this design.</li> <li>10 days, if you need a new design or size.</li> </ol>                                                                                                                          |
| Main usages             | <ol> <li>As Votive candle holders.</li> <li>Decoration in home, wedding,hotel,restaurant, party, banquet</li> <li>Night lighting, accent lighting.</li> <li>Scented oil heat ing.</li> <li>Teapot/food warmer.</li> <li>As gift choice.</li> </ol> |
| The Features            | <ol> <li>Machine pressed decorative glass candle holders from high quality.</li> <li>Eco-friendly.</li> <li>Meet ASTM test.</li> <li>Customization service.</li> </ol>                                                                             |

## **Descriptions**

Simple glass with inner electroplating cover makes it dazzling and unique.