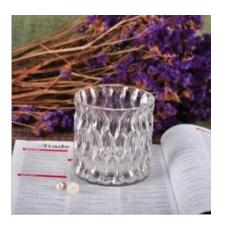

## **Descriptions**

Simple glass with inner electroplating cover makes it dazzling and unique.