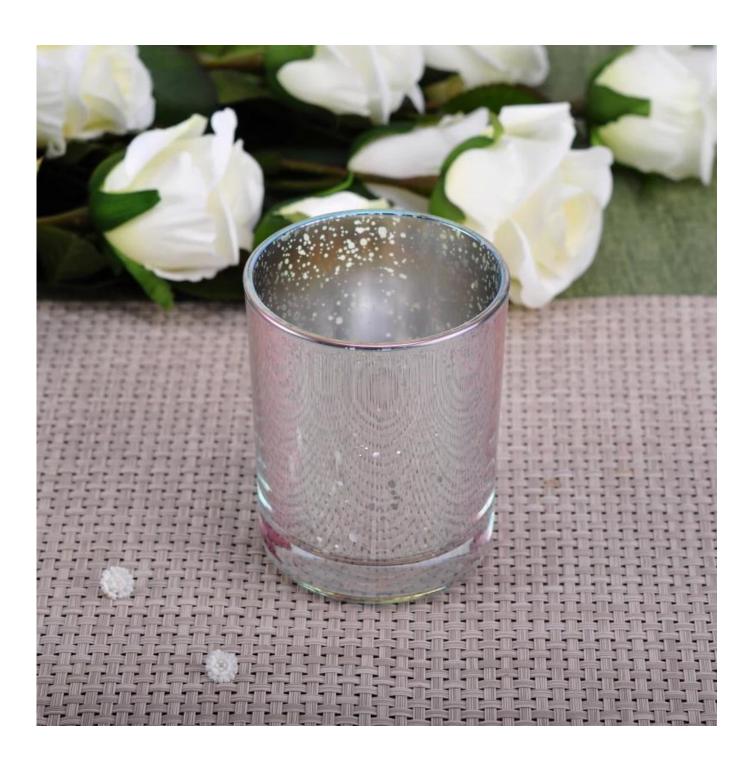

## **New Dazzling Electroplating Glass Candle Holder**

| ANOMES COMMENTS         |                                                                                                                                                                                                                                                    |
|-------------------------|----------------------------------------------------------------------------------------------------------------------------------------------------------------------------------------------------------------------------------------------------|
| Product Details         |                                                                                                                                                                                                                                                    |
| Item number.            | SGHL16082901                                                                                                                                                                                                                                       |
| Material                | Glass                                                                                                                                                                                                                                              |
| Craft & Deep processing | Machined pressed and electroplating                                                                                                                                                                                                                |
| Sample time             | <ol> <li>5 days if there is existing stock of this design.</li> <li>10 days, if you need a new design or size.</li> </ol>                                                                                                                          |
| Main usages             | <ol> <li>As Votive candle holders.</li> <li>Decoration in home, wedding,hotel,restaurant, party, banquet</li> <li>Night lighting, accent lighting.</li> <li>Scented oil heat ing.</li> <li>Teapot/food warmer.</li> <li>As gift choice.</li> </ol> |
| The Features            | <ol> <li>Machine pressed decorative glass candle holders from high quality.</li> <li>Eco-friendly.</li> <li>Meet ASTM test.</li> <li>Customization service.</li> </ol>                                                                             |

## **Descriptions**

Simple glass with inner electroplating cover makes it dazzling and unique.