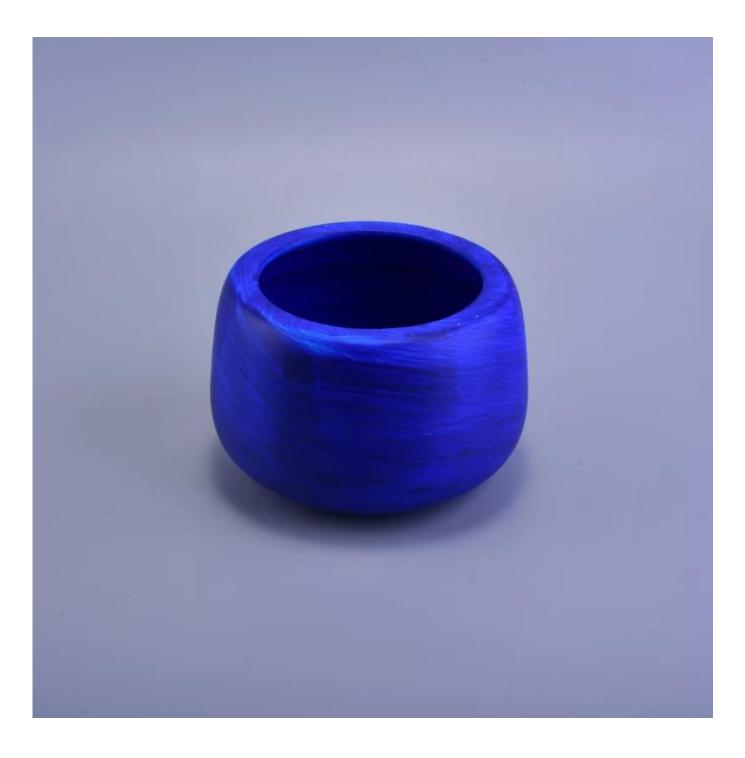

## Dark Blue Painting 1044ml 36oz Ceramic Candle Vessel Used for Home Decoration

| ltem number.             | SGSN17010513                                                                                                                                                                |
|--------------------------|-----------------------------------------------------------------------------------------------------------------------------------------------------------------------------|
| Material                 | Ceramic                                                                                                                                                                     |
| Craft                    | hand made                                                                                                                                                                   |
| Samples time             | 1. 5 days if there is a form and size of the ceramic                                                                                                                        |
|                          | 2. 15 days, if you need a new shape and size ceramic                                                                                                                        |
| Product Capacity         | 500,000 ~ 1,000,000 pieces per month                                                                                                                                        |
| The Features of products | 1. Hand made <u>ceramic candle holder</u> from high quality.<br>2. Suitable for use in hotel, house, etc.<br>3. Eco-friendly.<br>4. Meet FDA test , ASTM, <b>CA 65 test</b> |

1. Ceramic canlde holders can be used in wedding decoration, home decoration, party, banquet ect,

2. This candle container is very great as a gorgeous centerpiece for an event

3. The pottery candle jars can decorate your indoors and outdoors with this Bling bling Transmutation Glaze Home Decoration Ceramic Candle Holder.