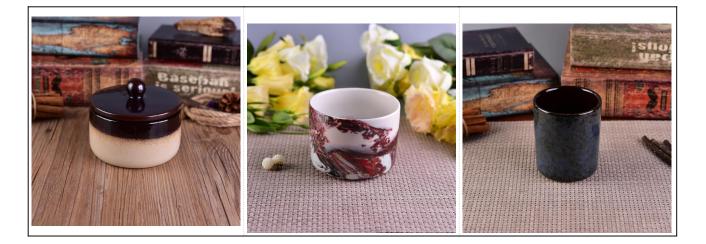

1. Ceramic canlde holders can be used in wedding decoration, home decoration, party, banquet ect,

2. This candle container is very great as a gorgeous centerpiece for an event

3. The pottery candle jars can decorate your indoors and outdoors with this Bling bling Transmutation Glaze Home Decoration Ceramic Candle Holder.

4. The ceramic candle vessel is a wonderful gift as housewarmings and other events.