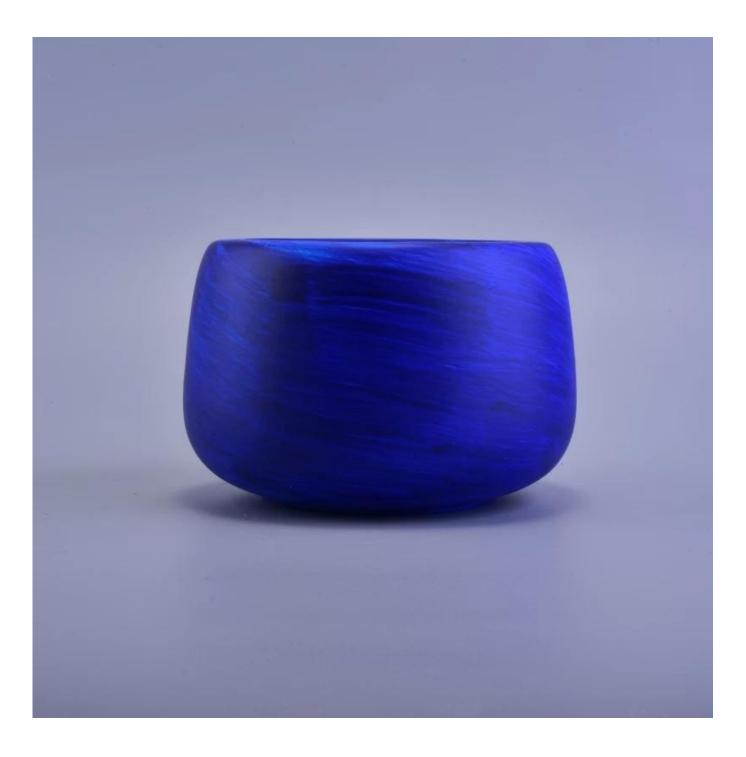

## Dark Blue Painting 1044ml 36oz Ceramic Candle Vessel Used for Home Decoration

| ltem number.             | SGSN17010513                                                                                                                                                                |
|--------------------------|-----------------------------------------------------------------------------------------------------------------------------------------------------------------------------|
| Material                 | Ceramic                                                                                                                                                                     |
| Craft                    | hand made                                                                                                                                                                   |
| Samples time             | 1. 5 days if there is a form and size of the ceramic                                                                                                                        |
|                          | 2. 15 days, if you need a new shape and size ceramic                                                                                                                        |
| Product Capacity         | 500,000 ~ 1,000,000 pieces per month                                                                                                                                        |
| The Features of products | 1. Hand made <u>ceramic candle holder</u> from high quality.<br>2. Suitable for use in hotel, house, etc.<br>3. Eco-friendly.<br>4. Meet FDA test , ASTM, <b>CA 65 test</b> |

1. Ceramic canlde holders can be used in wedding decoration, home decoration, party, banquet ect,

2. This candle container is very great as a gorgeous centerpiece for an event

3. The pottery candle jars can decorate your indoors and outdoors with this Bling bling Transmutation Glaze Home Decoration Ceramic Candle Holder.