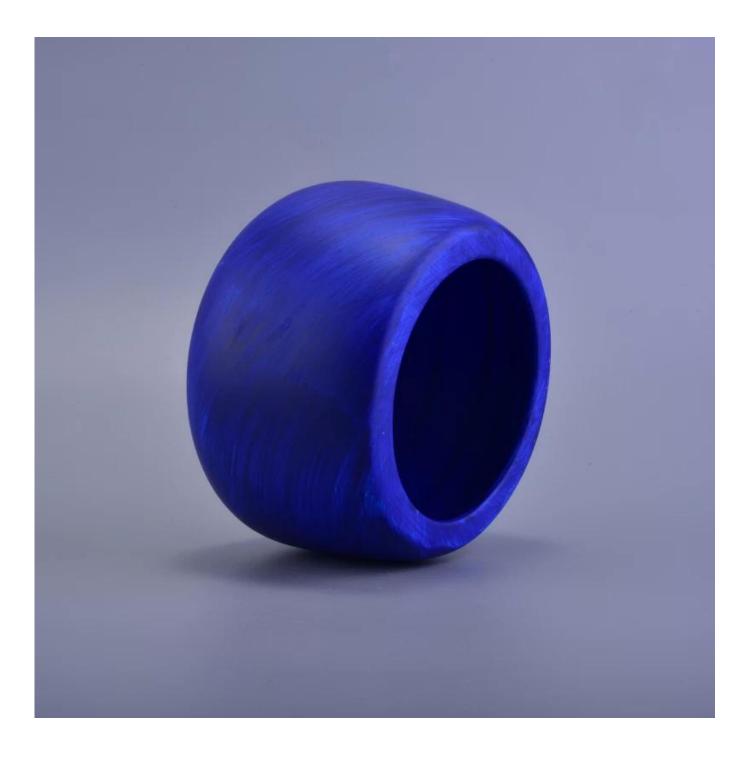

## Dark Blue Painting 1044ml 36oz Ceramic Candle Vessel Used for Home Decoration

| ltem number.             | SGSN17010513                                                                                                                                                                |
|--------------------------|-----------------------------------------------------------------------------------------------------------------------------------------------------------------------------|
| Material                 | Ceramic                                                                                                                                                                     |
| Craft                    | hand made                                                                                                                                                                   |
| Samples time             | 1. 5 days if there is a form and size of the ceramic                                                                                                                        |
|                          | 2. 15 days, if you need a new shape and size ceramic                                                                                                                        |
| Product Capacity         | 500,000 ~ 1,000,000 pieces per month                                                                                                                                        |
| The Features of products | 1. Hand made <u>ceramic candle holder</u> from high quality.<br>2. Suitable for use in hotel, house, etc.<br>3. Eco-friendly.<br>4. Meet FDA test , ASTM, <b>CA 65 test</b> |

1. Ceramic canlde holders can be used in wedding decoration, home decoration, party, banquet ect,

2. This candle container is very great as a gorgeous centerpiece for an event

3. The pottery candle jars can decorate your indoors and outdoors with this Bling bling Transmutation Glaze Home Decoration Ceramic Candle Holder.