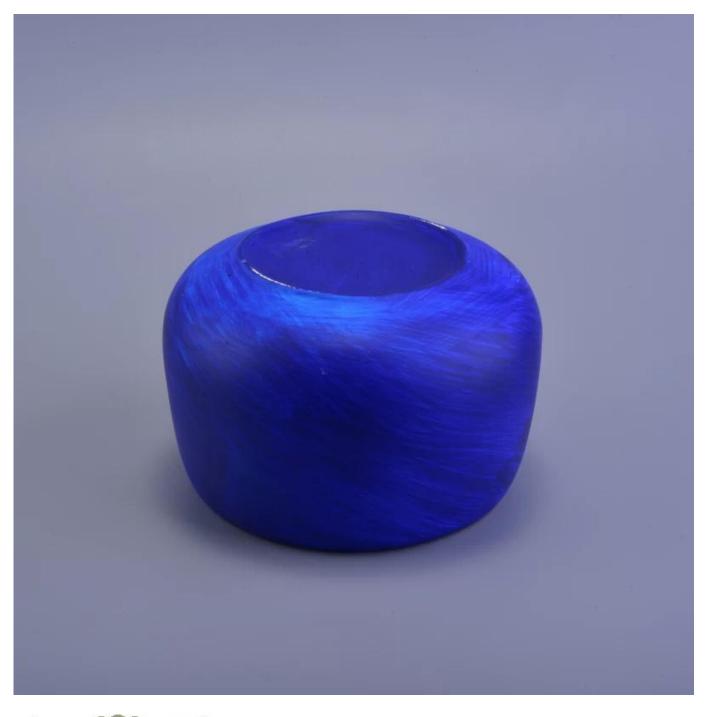

## Dark Blue Painting 1044ml 36oz Ceramic Candle Vessel Used for Home Decoration

| ltem number.             | SGSN17010513                                                                                                                                                                |
|--------------------------|-----------------------------------------------------------------------------------------------------------------------------------------------------------------------------|
| Material                 | Ceramic                                                                                                                                                                     |
| Craft                    | hand made                                                                                                                                                                   |
| Samples time             | 1. 5 days if there is a form and size of the ceramic                                                                                                                        |
|                          | 2. 15 days, if you need a new shape and size ceramic                                                                                                                        |
| Product Capacity         | 500,000 ~ 1,000,000 pieces per month                                                                                                                                        |
| The Features of products | 1. Hand made <u>ceramic candle holder</u> from high quality.<br>2. Suitable for use in hotel, house, etc.<br>3. Eco-friendly.<br>4. Meet FDA test , ASTM, <b>CA 65 test</b> |

1. Ceramic canlde holders can be used in wedding decoration, home decoration, party, banquet ect,

2. This candle container is very great as a gorgeous centerpiece for an event

3. The pottery candle jars can decorate your indoors and outdoors with this Bling bling Transmutation Glaze Home Decoration Ceramic Candle Holder.