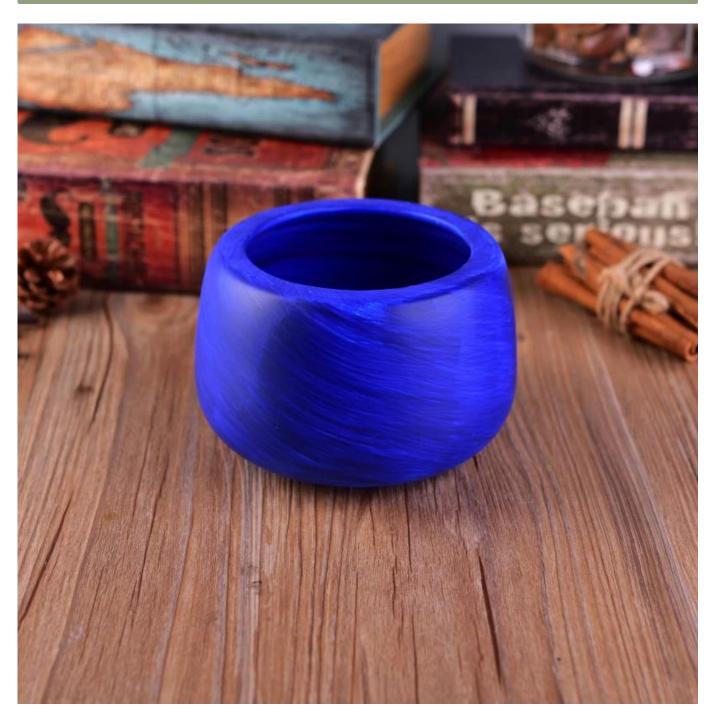

## Dark Blue Painting 1044ml 36oz Ceramic Candle Vessel Used for Home Decoration

| ltem number.             | SGSN17010513                                                                                                                                                                |
|--------------------------|-----------------------------------------------------------------------------------------------------------------------------------------------------------------------------|
| Material                 | Ceramic                                                                                                                                                                     |
| Craft                    | hand made                                                                                                                                                                   |
| Samples time             | 1. 5 days if there is a form and size of the ceramic                                                                                                                        |
|                          | 2. 15 days, if you need a new shape and size ceramic                                                                                                                        |
| Product Capacity         | 500,000 ~ 1,000,000 pieces per month                                                                                                                                        |
| The Features of products | 1. Hand made <u>ceramic candle holder</u> from high quality.<br>2. Suitable for use in hotel, house, etc.<br>3. Eco-friendly.<br>4. Meet FDA test , ASTM, <b>CA 65 test</b> |

1. Ceramic canlde holders can be used in wedding decoration, home decoration, party, banquet ect,

2. This candle container is very great as a gorgeous centerpiece for an event

3. The pottery candle jars can decorate your indoors and outdoors with this Bling bling Transmutation Glaze Home Decoration Ceramic Candle Holder.