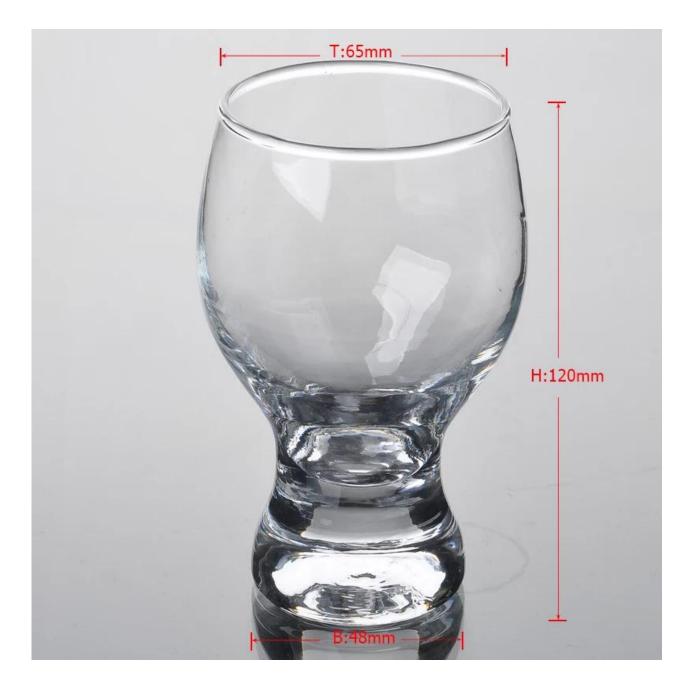

| 2. Suitable for used in hotel, home, etc.                                  |
|                  | 3. It is eco-friendly                                                      |
|                  | 4. Meet CE & FDA test & CA 65 test                                         |
|                  | 1. Different designs and sizes for choice                                  |
|                  | 2 .Any color painted, frost, electroplate, pattern laser carver processing |
| For your choices | 3. Special package like shrink wrap, color gift box, white gift box etc.   |
|                  | 4. We have exclusive workers for quality control                           |
|                  | 5. We have professional workshop and warehouse to ensure the delivery time |

## **Product Photo:**





## **Related Products:**



**Company Show:** 



Factory Show:



For more <u>blown glass cup</u> or any glassware, please visit our website: http://www.okcandle.com/ Or here may help you know more about us: **FAQ**