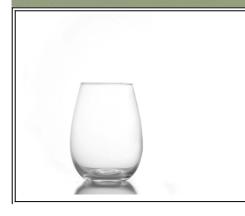

## Stocked machine blown stemless wine glass

| S. Comes Comes             | 8                |                                                                                                                                                                                                                  |
|----------------------------|------------------|------------------------------------------------------------------------------------------------------------------------------------------------------------------------------------------------------------------|
| Product Details            |                  |                                                                                                                                                                                                                  |
| T:45mm<br>H:79mm<br>B:38mm | Itme No          | SG15020221                                                                                                                                                                                                       |
|                            | Size             | 45 * 38 * 79mm Max dia: 48mm                                                                                                                                                                                     |
|                            | Capacity         | 66ml                                                                                                                                                                                                             |
|                            | Material         | Hight white glass                                                                                                                                                                                                |
|                            | Craft            | Machine blown                                                                                                                                                                                                    |
|                            | Sample           | 7days                                                                                                                                                                                                            |
|                            | Terms of payment | 30% deposit by T / T in advance and the balance after showing copy of L / C                                                                                                                                      |
|                            | Certification    | Food Safe, Dish washer test, FDA, LFGB                                                                                                                                                                           |
|                            | For your choice  | 1, Any logo printing on glass body 2, Any color painted, frosted, electroplating, logo laser for the finish 3, Special packing like shrink wrap, color gift box, white box etc 4, Any shape, size meet your need |