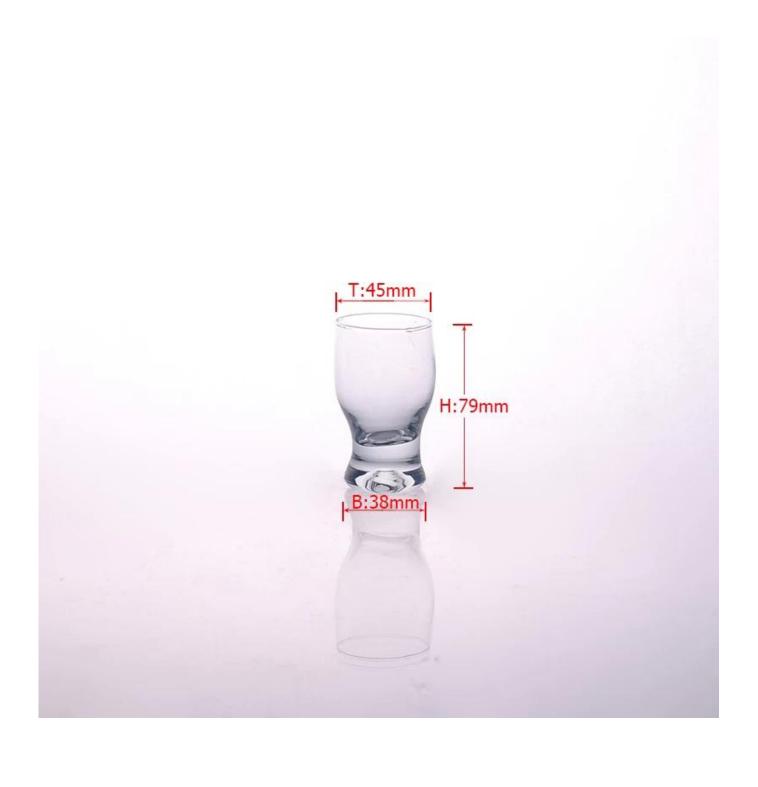

## Stocked machine blown stemless wine glass

| S. Comes Comes             | 8                |                                                                                                                                                                                                                  |
|----------------------------|------------------|------------------------------------------------------------------------------------------------------------------------------------------------------------------------------------------------------------------|
| Product Details            |                  |                                                                                                                                                                                                                  |
| T:45mm<br>H:79mm<br>B:38mm | Itme No          | SG15020221                                                                                                                                                                                                       |
|                            | Size             | 45 * 38 * 79mm Max dia: 48mm                                                                                                                                                                                     |
|                            | Capacity         | 66ml                                                                                                                                                                                                             |
|                            | Material         | Hight white glass                                                                                                                                                                                                |
|                            | Craft            | Machine blown                                                                                                                                                                                                    |
|                            | Sample           | 7days                                                                                                                                                                                                            |
|                            | Terms of payment | 30% deposit by T / T in advance and the balance after showing copy of L / C                                                                                                                                      |
|                            | Certification    | Food Safe, Dish washer test, FDA, LFGB                                                                                                                                                                           |
|                            | For your choice  | 1, Any logo printing on glass body 2, Any color painted, frosted, electroplating, logo laser for the finish 3, Special packing like shrink wrap, color gift box, white box etc 4, Any shape, size meet your need |