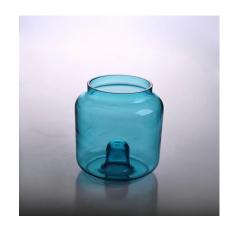

## Cylinder tealight candle holder

| Product Details  |                                                                            |
|------------------|----------------------------------------------------------------------------|
|                  |                                                                            |
| Material         | High white glass                                                           |
| Process          | Machine press                                                              |
| Samples time     | 1. 5 days if at exist shaped and size of glass                             |
|                  | 2. 15 days if need new shape or size of glass                              |
| Packing          | Normal packing,4 pcs into inner box, 48 pcs per carton                     |
| Product Capacity | 500,000~1,000,000 pcs per month                                            |
| Delivery time    | Within 35 days after the sample and order confirmed                        |
| Payment terms    | 30% deposit by T/T in advance and the balance against the copy of B/L      |
| Shipment         | By sea, by air, by Express and your shipping agent is acceptable           |
|                  | 1. Machine press glass candle holder with high quality                     |
| Product Features | 2. Suitable for used in hotel, home, etc.                                  |
|                  | 3. It is eco-friendly                                                      |
|                  | 4. Meet ASTM test                                                          |
|                  | 1. Different designs and sizes for choice                                  |
|                  | 2 .Any color painted, frost, electroplate, pattern laser carver processing |
| For your choices | 3. Special package like shrink wrap, color gift box, white gift box etc.   |
|                  | 4. We have exclusive workers for quality control                           |
|                  | 5. We have professional workshop and warehouse to ensure the delivery time |

More Product Pictures

Maria Caralla

Similar Products Link