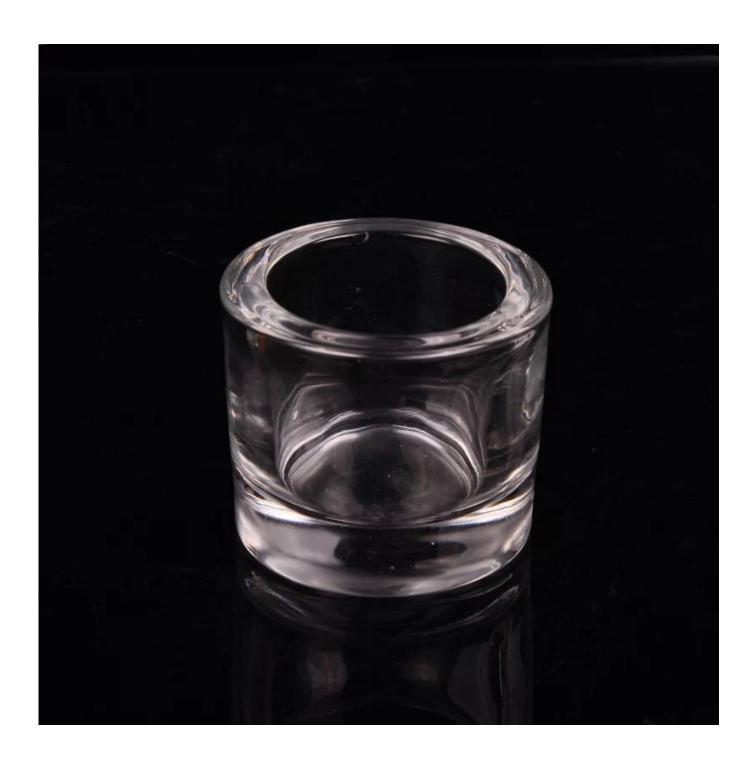

Suitable for used in hotel, home, etc.                                  |
|                  | 3. It is eco-friendly                                                      |
|                  | 4. Meet ASTM test                                                          |
|                  | 1. Different designs and sizes for choice                                  |
|                  | 2 .Any color painted, frost, electroplate, pattern laser carver processing |
| For your choices | 3. Special package like shrink wrap, color gift box, white gift box etc.   |
|                  | 4. We have exclusive workers for quality control                           |
|                  | 5. We have professional workshop and warehouse to ensure the delivery time |

More Product Pictures

Maria Caralla









Similar Products Link















## The features of month blown glass

- 1. Its advantage including abundance sculpt, technics, surface effects, color etc.
- 2. The quality is difficult control and the tolerance of the size, weight and shape are bigger.
- 3. The price is high and the product is limited for the special technic glass.

## Method of application

- 1. Using it under guide of the adult
- 2. Washing it with clean or boiling water before usage
- 3. No touching the rim of glass cup,try to take the bottom or the handle of it

## **Cautions**

- 1. Beer, red wine, white wine, beverage or hot water not be too full
- 2. To avoid to hurt your children's hand, please put it in the place where they can't reach
- 3. Avoid dropping ,Collision and strong impact
- 4. Not availabl