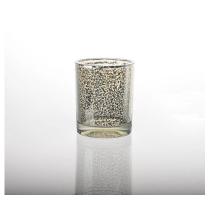

, etc.                                  |
|                  | 3. It is eco-friendly                                                      |
|                  | 4. Meet ASTM test                                                          |
|                  | 1. Different designs and sizes for choice                                  |
|                  | 2 .Any color painted, frost, electroplate, pattern laser carver processing |
| For your choices | 3. Special package like shrink wrap, color gift box, white gift box etc.   |
|                  | 4. We have exclusive workers for quality control                           |
|                  | 5. We have professional workshop and warehouse to ensure the delivery time |

More Product Pictures

Maria Caralla









Similar Products Link















## The features of month blown glass

- 1. Its advantage including abundance sculpt, technics, surface effects, color etc.
- 2. The quality is difficult control and the tolerance of the size, weight and shape are bigger.
- 3. The price is high and the product is limited for the special technic glass.

## Method of application

- 1. Using it under guide of the adult
- 2. Washing it with clean or boiling water before usage
- 3. No touching the rim of glass cup,try to take the bottom or the handle of it

## **Cautions**

- 1. Beer, red wine, white wine, beverage or hot water not be too full
- 2. To avoid to hurt your children's hand, please put it in the place where they can't reach
- 3. Avoid dropping ,Collision and strong impact
- 4. Not available for microwave oven
- 5. To prev