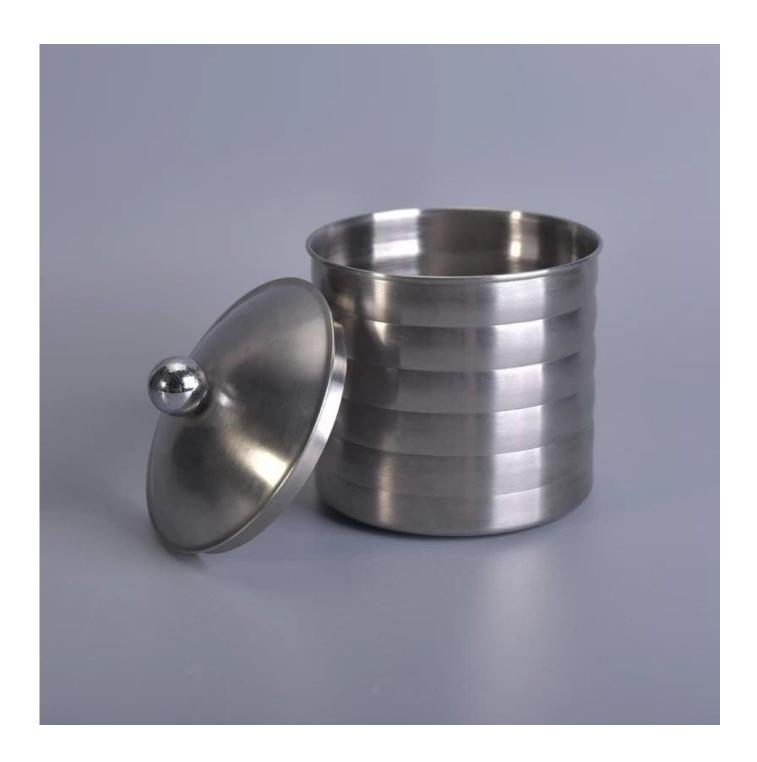

## Cylinder tall stainless steel jar with lid

### Product Details

Offens Commis

| Item number.             | SGYB17031308                                                        |
|--------------------------|---------------------------------------------------------------------|
| Material                 | Stainless Steel Metal                                               |
| Craft                    | machine made Cylinder tall stainless steel jar with lid             |
| Samples time             | 1. 5 days if there is a form and size                               |
|                          | 2. 15 days, if you need a new shape and size                        |
| Product Capacity         | 500,000 ~ 1,000,000 pieces per month                                |
|                          | Machine Made Stainless Steel Candle Holder from high quality.       |
|                          | 2. Could be sprayed any color, even silver or golden electroplated. |
|                          | 3. Suitable for use in hotel, house, etc.                           |
| The Features of products | 4. Eco-friendly.                                                    |
|                          | 5. Meet FDA test , ASTM, CA 65 test                                 |