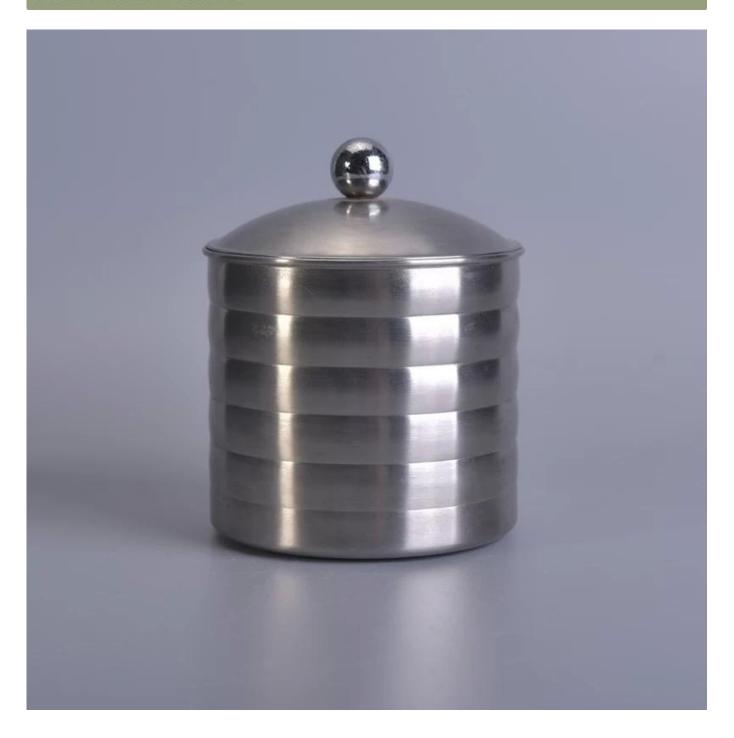

## Cylinder tall stainless steel jar with lid

### Product Details

Offens Commis

| Item number.             | SGYB17031308                                                        |
|--------------------------|---------------------------------------------------------------------|
| Material                 | Stainless Steel Metal                                               |
| Craft                    | machine made Cylinder tall stainless steel jar with lid             |
| Samples time             | 1. 5 days if there is a form and size                               |
|                          | 2. 15 days, if you need a new shape and size                        |
| Product Capacity         | 500,000 ~ 1,000,000 pieces per month                                |
|                          | Machine Made Stainless Steel Candle Holder from high quality.       |
|                          | 2. Could be sprayed any color, even silver or golden electroplated. |
|                          | 3. Suitable for use in hotel, house, etc.                           |
| The Features of products | 4. Eco-friendly.                                                    |
|                          | 5. Meet FDA test , ASTM, CA 65 test                                 |