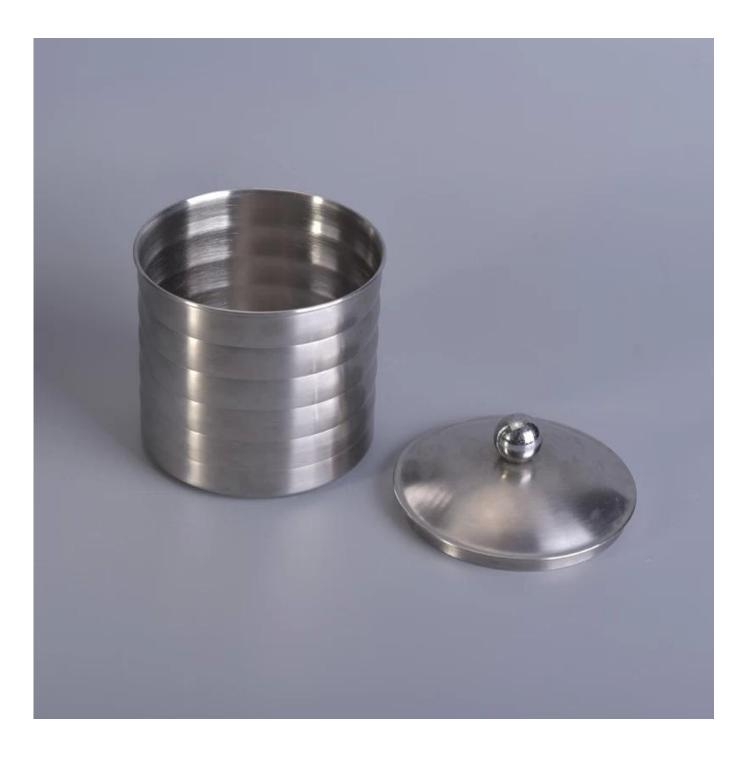

## Cylinder tall stainless steel jar with lid

### Product Details

Offens Commis

| Item number.             | SGYB17031308                                                        |
|--------------------------|---------------------------------------------------------------------|
| Material                 | Stainless Steel Metal                                               |
| Craft                    | machine made Cylinder tall stainless steel jar with lid             |
| Samples time             | 1. 5 days if there is a form and size                               |
|                          | 2. 15 days, if you need a new shape and size                        |
| Product Capacity         | 500,000 ~ 1,000,000 pieces per month                                |
|                          | Machine Made Stainless Steel Candle Holder from high quality.       |
|                          | 2. Could be sprayed any color, even silver or golden electroplated. |
|                          | 3. Suitable for use in hotel, house, etc.                           |
| The Features of products | 4. Eco-friendly.                                                    |
|                          | 5. Meet FDA test , ASTM, CA 65 test                                 |