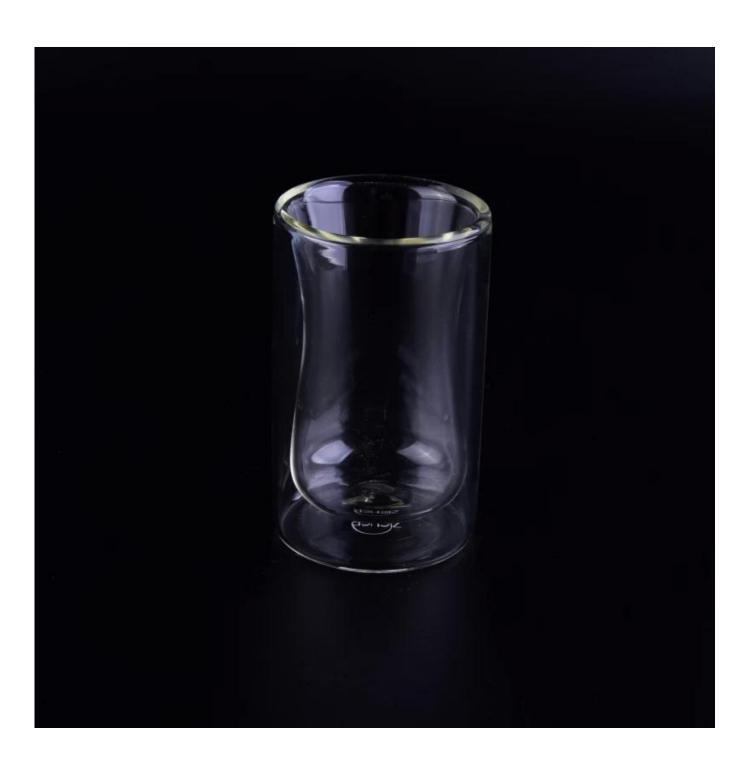

## Cylinder round clear borosilicate double wall glass cup













## **Our service:**

- Free sample
  Logo printed
  Customized packaging
- 4. Small MOQ

## **FAQ:**

**Q:** What's the highest and lowest temperature that it can withstand?

A: High-end borosilicate glass body: -30°C to 150°C European food grade standard PC lid: -30°C to 137°C **Q:** Are you a manufacturer or just a trading company?

A: We are a professional glassware manufacturer with 23 years experience

**Q:** If some goods are broken during sea transportation, how do you solve this problem?

A: Don't worry, we will compensate all the broken products in your next order



























## Factory Show













For more informations, please visit our website: <a href="https://www.okcandle.com">www.okcandle.com</a>