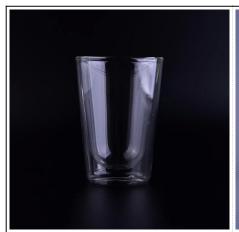

## Cylinder round clear borosilicate double wall glass cup













## **Our service:**

- Free sample
  Logo printed
  Customized packaging
- 4. Small MOQ

## **FAQ:**

**Q:** What's the highest and lowest temperature that it can withstand?

A: High-end borosilicate glass body: -30°C to 150°C European food grade standard PC lid: -30°C to 137°C **Q:** Are you a manufacturer or just a trading company?

A: We are a professional glassware manufacturer with 23 years experience

**Q:** If some goods are broken during sea transportation, how do you solve this problem?

A: Don't worry, we will compensate all the broken products in your next order



























## Factory Show













For more informations, please visit our website: <a href="https://www.okcandle.com">www.okcandle.com</a>