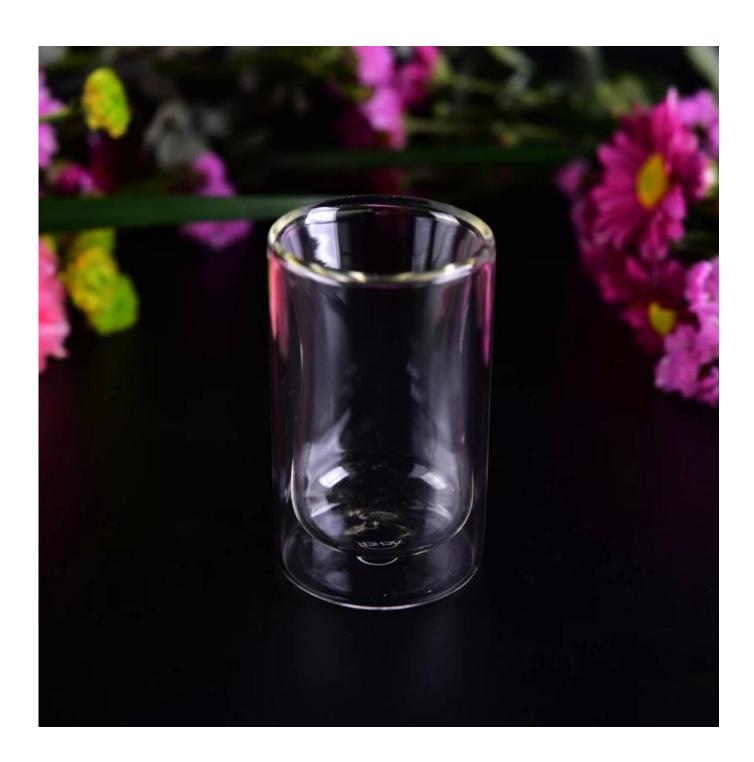

## Cylinder round clear borosilicate double wall glass cup













## **Our service:**

- Free sample
  Logo printed
  Customized packaging
- 4. Small MOQ

## **FAQ:**

**Q:** What's the highest and lowest temperature that it can withstand?

A: High-end borosilicate glass body: -30°C to 150°C European food grade standard PC lid: -30°C to 137°C **Q:** Are you a manufacturer or just a trading company?

A: We are a professional glassware manufacturer with 23 years experience

**Q:** If some goods are broken during sea transportation, how do you solve this problem?

A: Don't worry, we will compensate all the broken products in your next order



























## Factory Show













For more informations, please visit our website: <a href="https://www.okcandle.com">www.okcandle.com</a>