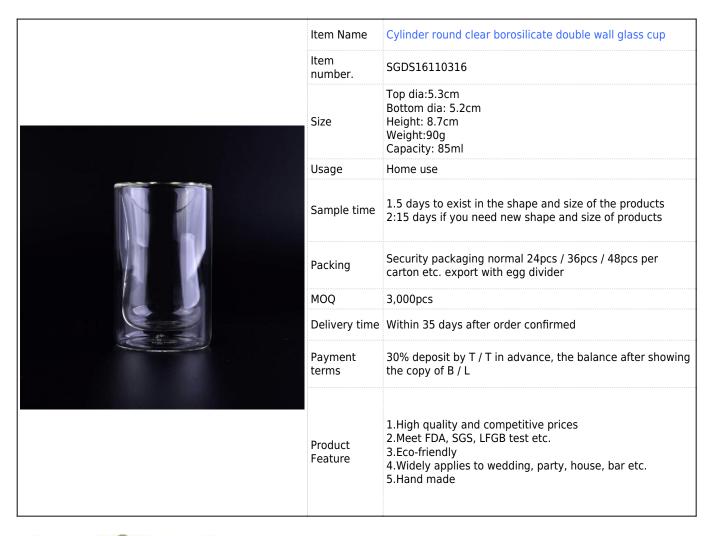

## Cylinder round clear borosilicate double wall glass cup













## **Our service:**

- Free sample
  Logo printed
  Customized packaging
- 4. Small MOQ

## **FAQ:**

**Q:** What's the highest and lowest temperature that it can withstand?

A: High-end borosilicate glass body: -30°C to 150°C European food grade standard PC lid: -30°C to 137°C **Q:** Are you a manufacturer or just a trading company?

A: We are a professional glassware manufacturer with 23 years experience

**Q:** If some goods are broken during sea transportation, how do you solve this problem?

A: Don't worry, we will compensate all the broken products in your next order



























## Factory Show













For more informations, please visit our website: <a href="https://www.okcandle.com">www.okcandle.com</a>