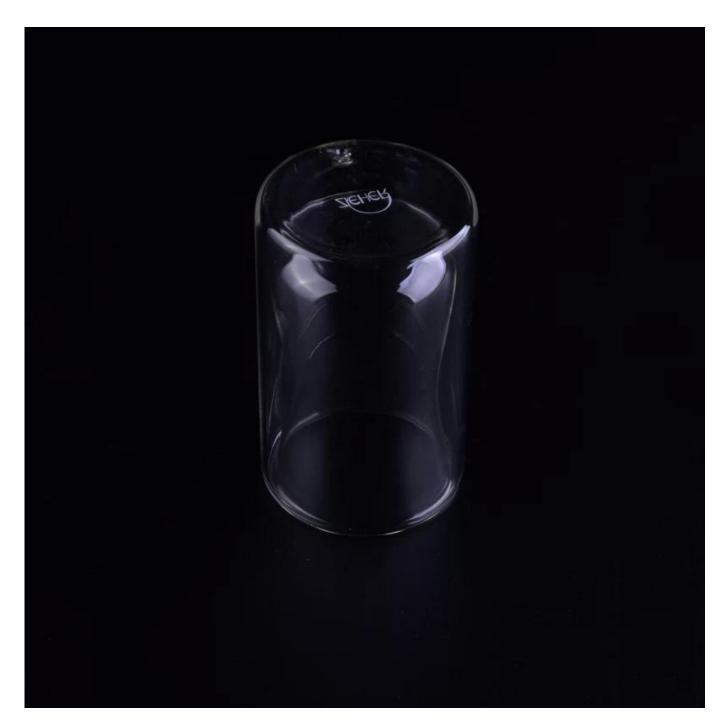

## Cylinder round clear borosilicate double wall glass cup













## **Our service:**

- Free sample
  Logo printed
  Customized packaging
- 4. Small MOQ

## **FAQ:**

**Q:** What's the highest and lowest temperature that it can withstand?

A: High-end borosilicate glass body: -30°C to 150°C European food grade standard PC lid: -30°C to 137°C **Q:** Are you a manufacturer or just a trading company?

A: We are a professional glassware manufacturer with 23 years experience

**Q:** If some goods are broken during sea transportation, how do you solve this problem?

A: Don't worry, we will compensate all the broken products in your next order



























## Factory Show













For more informations, please visit our website: <a href="https://www.okcandle.com">www.okcandle.com</a>