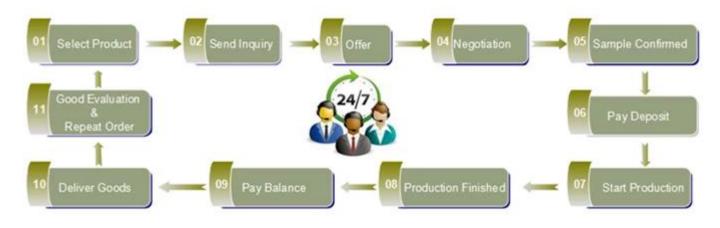

## Cylinder round clear borosilicate double wall glass cup













## **Our service:**

- Free sample
  Logo printed
  Customized packaging
- 4. Small MOQ

## **FAQ:**

**Q:** What's the highest and lowest temperature that it can withstand?

A: High-end borosilicate glass body: -30°C to 150°C European food grade standard PC lid: -30°C to 137°C **Q:** Are you a manufacturer or just a trading company?

A: We are a professional glassware manufacturer with 23 years experience

**Q:** If some goods are broken during sea transportation, how do you solve this problem?

A: Don't worry, we will compensate all the broken products in your next order



























## Factory Show













For more informations, please visit our website: <a href="https://www.okcandle.com">www.okcandle.com</a>