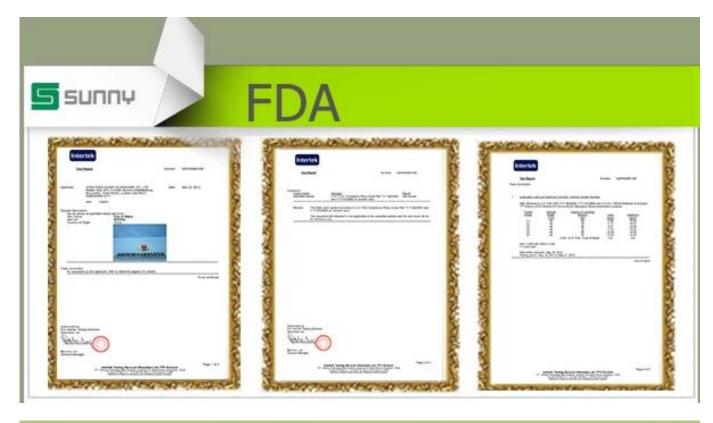

## **FAQ:**

**Q:** What's the highest and lowest temperature that it can withstand?

A: High-end borosilicate glass body: -30°C to 150°C European food grade standard PC lid: -30°C to 137°C **Q:** Are you a manufacturer or just a trading company?

A: We are a professional glassware manufacturer with 23 years experience

**Q:** If some goods are broken during sea transportation, how do you solve this problem?

A: Don't worry, we will compensate all the broken products in your next order