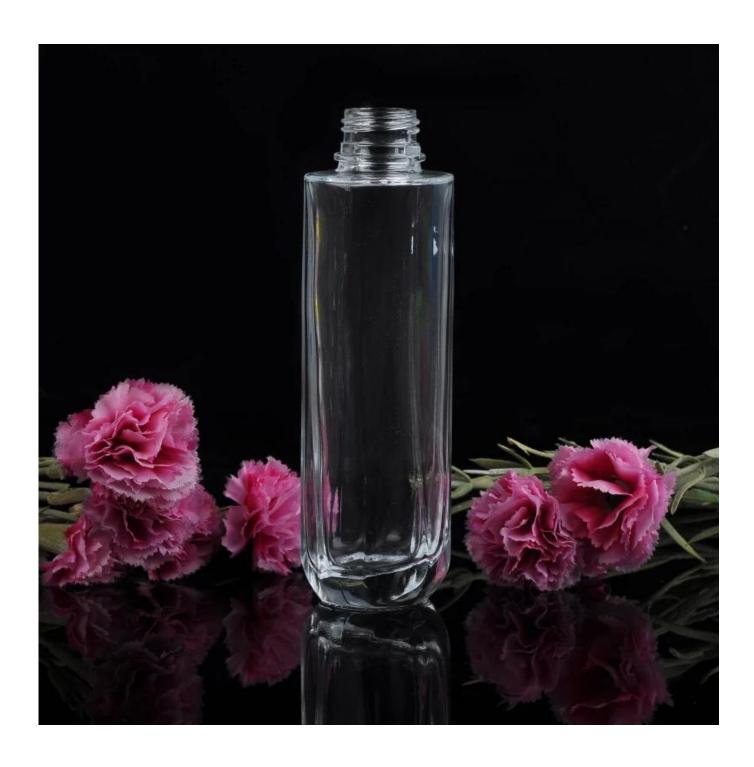

## **Cylinder crystal perfume bottles**

| 1               |                                                                                                                                                    |
|-----------------|----------------------------------------------------------------------------------------------------------------------------------------------------|
| Item name       | Cylinder crystal perfume bottles                                                                                                                   |
| Item No.        | SGJX15072806                                                                                                                                       |
| Size            | T:20mm*B:32mm*H:147mm                                                                                                                              |
| Capacity/Weight | 175.5g/120ml                                                                                                                                       |
| Sample time     | 1.5 days if at exist shape and size of products 2.15 days if need new shape and size of products                                                   |
| Packing         | Normal safety packing<br>24pcs/36pcs/48pcs etc. per<br>export carton with egg divider                                                              |
| MOQ             | 10000pcs                                                                                                                                           |
| Delivery time   | Within 35 days after order confirmed                                                                                                               |
| Payment terms   | 30% deposit by T/T in advance, the balance after showing the copy of B/L                                                                           |
| Product feature | 1.High quality and competitve prices 2.Meet FDA, SGS,LFGB etc. test 3.Eco-friendly 4.Widely apply to Wedding, party, home, bar etc. 5.Machine made |