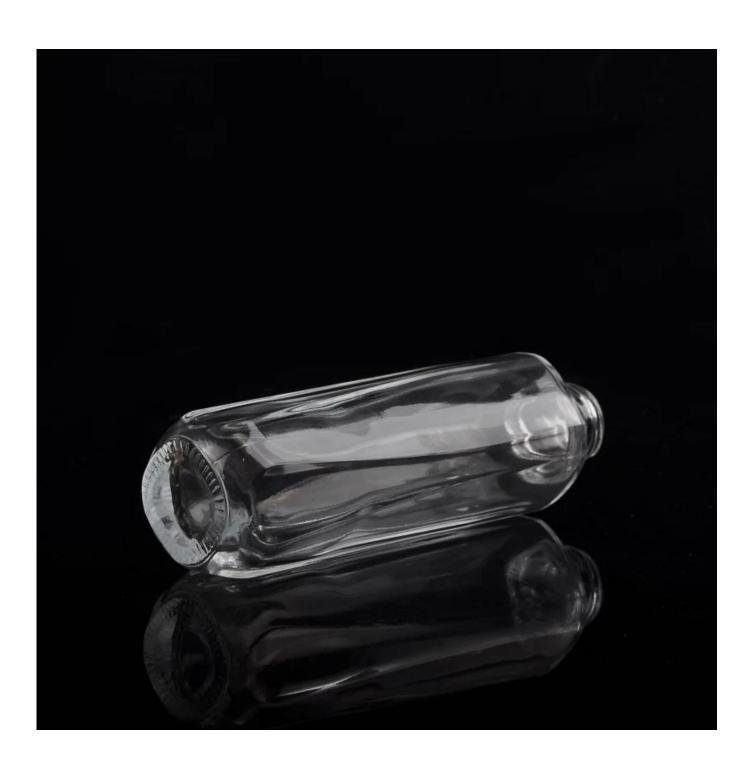

## **Cylinder crystal perfume bottles**

| 1               |                                                                                                                                                    |
|-----------------|----------------------------------------------------------------------------------------------------------------------------------------------------|
| Item name       | Cylinder crystal perfume bottles                                                                                                                   |
| Item No.        | SGJX15072806                                                                                                                                       |
| Size            | T:20mm*B:32mm*H:147mm                                                                                                                              |
| Capacity/Weight | 175.5g/120ml                                                                                                                                       |
| Sample time     | 1.5 days if at exist shape and size of products 2.15 days if need new shape and size of products                                                   |
| Packing         | Normal safety packing<br>24pcs/36pcs/48pcs etc. per<br>export carton with egg divider                                                              |
| MOQ             | 10000pcs                                                                                                                                           |
| Delivery time   | Within 35 days after order confirmed                                                                                                               |
| Payment terms   | 30% deposit by T/T in advance, the balance after showing the copy of B/L                                                                           |
| Product feature | 1.High quality and competitve prices 2.Meet FDA, SGS,LFGB etc. test 3.Eco-friendly 4.Widely apply to Wedding, party, home, bar etc. 5.Machine made |