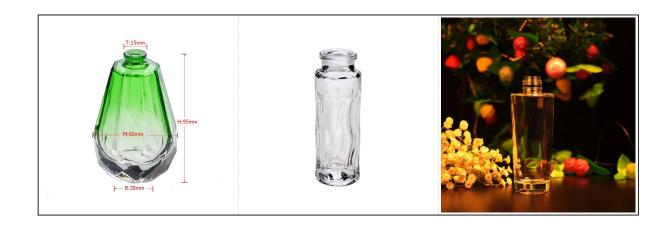

## **Cylinder crystal perfume bottles**

| 1               |                                                                                                                                                    |
|-----------------|----------------------------------------------------------------------------------------------------------------------------------------------------|
| Item name       | Cylinder crystal perfume bottles                                                                                                                   |
| Item No.        | SGJX15072806                                                                                                                                       |
| Size            | T:20mm*B:32mm*H:147mm                                                                                                                              |
| Capacity/Weight | 175.5g/120ml                                                                                                                                       |
| Sample time     | 1.5 days if at exist shape and size of products 2.15 days if need new shape and size of products                                                   |
| Packing         | Normal safety packing<br>24pcs/36pcs/48pcs etc. per<br>export carton with egg divider                                                              |
| MOQ             | 10000pcs                                                                                                                                           |
| Delivery time   | Within 35 days after order confirmed                                                                                                               |
| Payment terms   | 30% deposit by T/T in advance, the balance after showing the copy of B/L                                                                           |
| Product feature | 1.High quality and competitve prices 2.Meet FDA, SGS,LFGB etc. test 3.Eco-friendly 4.Widely apply to Wedding, party, home, bar etc. 5.Machine made |