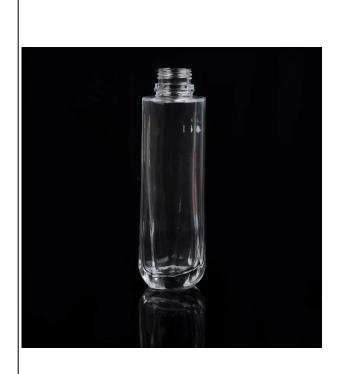

## **Cylinder crystal perfume bottles**

| 1               |                                                                                                                                                    |
|-----------------|----------------------------------------------------------------------------------------------------------------------------------------------------|
| Item name       | Cylinder crystal perfume bottles                                                                                                                   |
| Item No.        | SGJX15072806                                                                                                                                       |
| Size            | T:20mm*B:32mm*H:147mm                                                                                                                              |
| Capacity/Weight | 175.5g/120ml                                                                                                                                       |
| Sample time     | 1.5 days if at exist shape and size of products 2.15 days if need new shape and size of products                                                   |
| Packing         | Normal safety packing<br>24pcs/36pcs/48pcs etc. per<br>export carton with egg divider                                                              |
| MOQ             | 10000pcs                                                                                                                                           |
| Delivery time   | Within 35 days after order confirmed                                                                                                               |
| Payment terms   | 30% deposit by T/T in advance, the balance after showing the copy of B/L                                                                           |
| Product feature | 1.High quality and competitve prices 2.Meet FDA, SGS,LFGB etc. test 3.Eco-friendly 4.Widely apply to Wedding, party, home, bar etc. 5.Machine made |