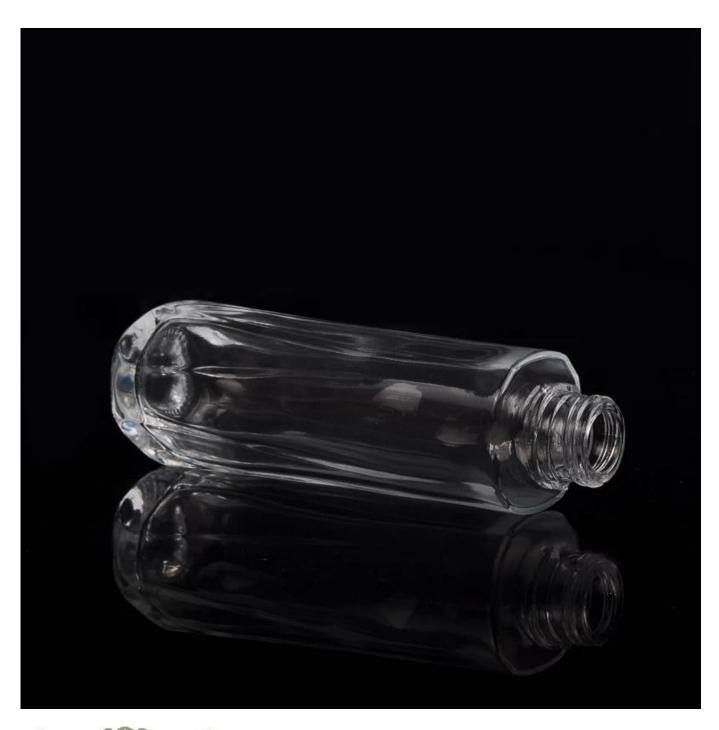

## **Cylinder crystal perfume bottles**

| 1               |                                                                                                                                                    |
|-----------------|----------------------------------------------------------------------------------------------------------------------------------------------------|
| Item name       | Cylinder crystal perfume bottles                                                                                                                   |
| Item No.        | SGJX15072806                                                                                                                                       |
| Size            | T:20mm*B:32mm*H:147mm                                                                                                                              |
| Capacity/Weight | 175.5g/120ml                                                                                                                                       |
| Sample time     | 1.5 days if at exist shape and size of products 2.15 days if need new shape and size of products                                                   |
| Packing         | Normal safety packing<br>24pcs/36pcs/48pcs etc. per<br>export carton with egg divider                                                              |
| MOQ             | 10000pcs                                                                                                                                           |
| Delivery time   | Within 35 days after order confirmed                                                                                                               |
| Payment terms   | 30% deposit by T/T in advance, the balance after showing the copy of B/L                                                                           |
| Product feature | 1.High quality and competitve prices 2.Meet FDA, SGS,LFGB etc. test 3.Eco-friendly 4.Widely apply to Wedding, party, home, bar etc. 5.Machine made |