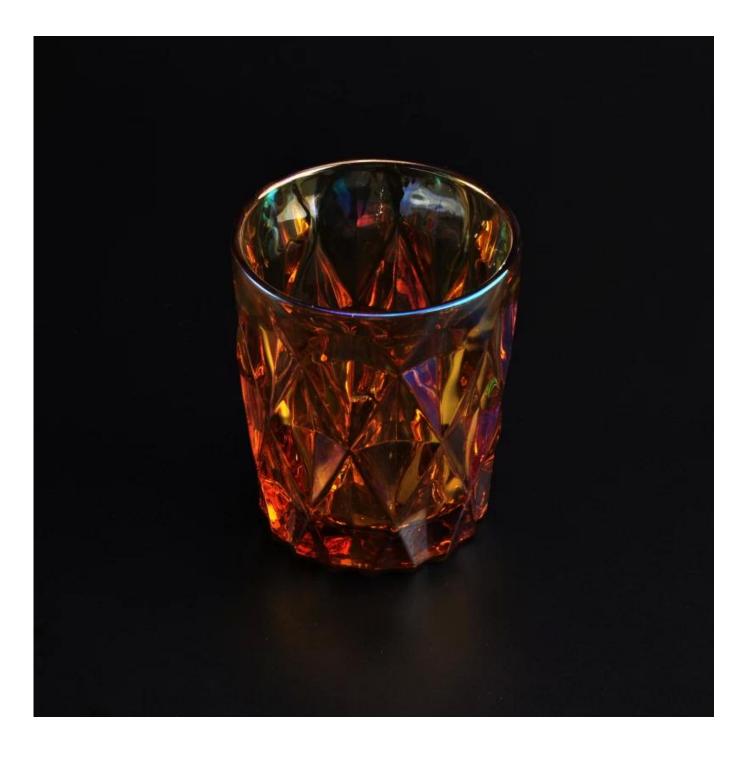

# **Cylinder Amber Iron Plating Glass Candle Holder**

| Allen S. Brook           |                                                                                                                                                                                                                                                                    |
|--------------------------|--------------------------------------------------------------------------------------------------------------------------------------------------------------------------------------------------------------------------------------------------------------------|
| Product Details          |                                                                                                                                                                                                                                                                    |
| ltem number.             | SGLYP16072201                                                                                                                                                                                                                                                      |
| Material                 | Glass                                                                                                                                                                                                                                                              |
| Craft & Deep processing  | Machine pressed & Iron plating                                                                                                                                                                                                                                     |
| Sample time              | <ol> <li>5 days if there is a form and size of the glass candle holder.</li> <li>15 days, if you need a new shape and size og the glass candle holder.</li> </ol>                                                                                                  |
| Main usages              | <ol> <li>As Votive candle holders.</li> <li>Decoration in home, wedding,hotel,restaurant, party, banquet</li> <li>Night lighting, accent lighting.</li> <li>Scented oil heating.</li> <li>Teapot/food warmer.</li> <li>As gift choice.</li> <li>Others.</li> </ol> |
| The Features of products | <ol> <li>Machine pressed <u>votive glass candle holders</u> from high quality.</li> <li>Eco-friendly.</li> <li>Meet ASTM test.</li> <li>Customization service.</li> </ol>                                                                                          |