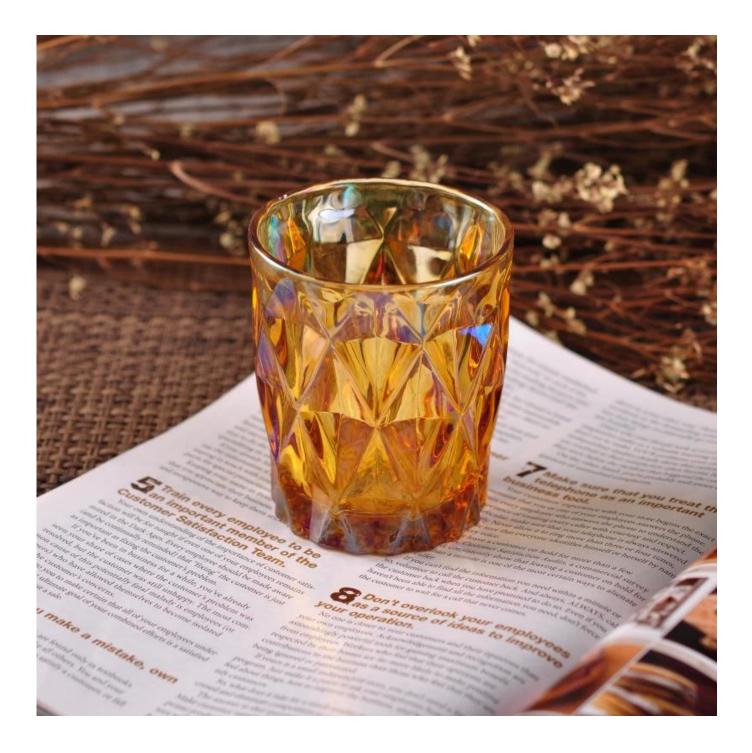

# **Cylinder Amber Iron Plating Glass Candle Holder**

| Allen S. Brook           |                                                                                                                                                                                                                                                                    |
|--------------------------|--------------------------------------------------------------------------------------------------------------------------------------------------------------------------------------------------------------------------------------------------------------------|
| Product Details          |                                                                                                                                                                                                                                                                    |
| ltem number.             | SGLYP16072201                                                                                                                                                                                                                                                      |
| Material                 | Glass                                                                                                                                                                                                                                                              |
| Craft & Deep processing  | Machine pressed & Iron plating                                                                                                                                                                                                                                     |
| Sample time              | <ol> <li>5 days if there is a form and size of the glass candle holder.</li> <li>15 days, if you need a new shape and size og the glass candle holder.</li> </ol>                                                                                                  |
| Main usages              | <ol> <li>As Votive candle holders.</li> <li>Decoration in home, wedding,hotel,restaurant, party, banquet</li> <li>Night lighting, accent lighting.</li> <li>Scented oil heating.</li> <li>Teapot/food warmer.</li> <li>As gift choice.</li> <li>Others.</li> </ol> |
| The Features of products | <ol> <li>Machine pressed <u>votive glass candle holders</u> from high quality.</li> <li>Eco-friendly.</li> <li>Meet ASTM test.</li> <li>Customization service.</li> </ol>                                                                                          |