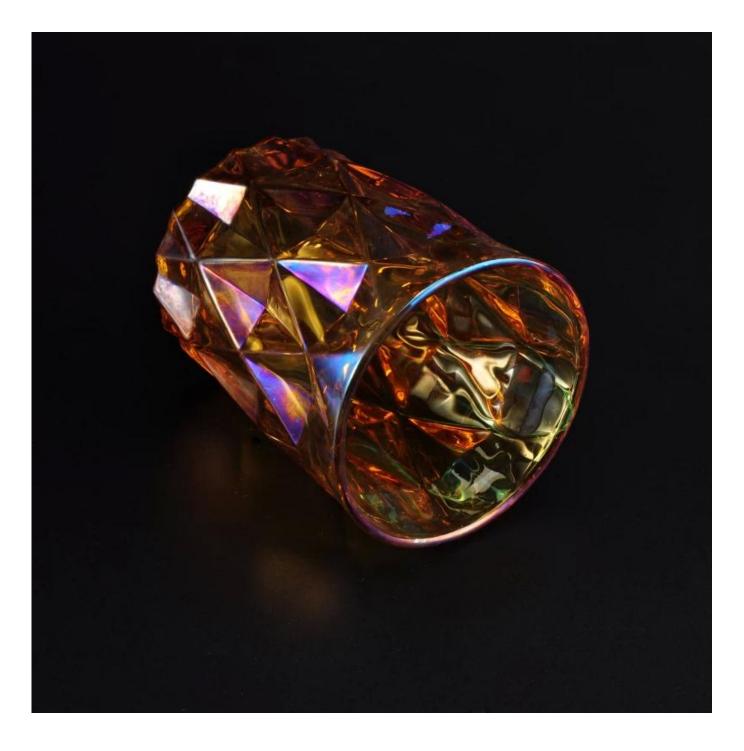

# **Cylinder Amber Iron Plating Glass Candle Holder**

| Allen S. Brook           |                                                                                                                                                                                                                                                                    |
|--------------------------|--------------------------------------------------------------------------------------------------------------------------------------------------------------------------------------------------------------------------------------------------------------------|
| Product Details          |                                                                                                                                                                                                                                                                    |
| ltem number.             | SGLYP16072201                                                                                                                                                                                                                                                      |
| Material                 | Glass                                                                                                                                                                                                                                                              |
| Craft & Deep processing  | Machine pressed & Iron plating                                                                                                                                                                                                                                     |
| Sample time              | <ol> <li>5 days if there is a form and size of the glass candle holder.</li> <li>15 days, if you need a new shape and size og the glass candle holder.</li> </ol>                                                                                                  |
| Main usages              | <ol> <li>As Votive candle holders.</li> <li>Decoration in home, wedding,hotel,restaurant, party, banquet</li> <li>Night lighting, accent lighting.</li> <li>Scented oil heating.</li> <li>Teapot/food warmer.</li> <li>As gift choice.</li> <li>Others.</li> </ol> |
| The Features of products | <ol> <li>Machine pressed <u>votive glass candle holders</u> from high quality.</li> <li>Eco-friendly.</li> <li>Meet ASTM test.</li> <li>Customization service.</li> </ol>                                                                                          |