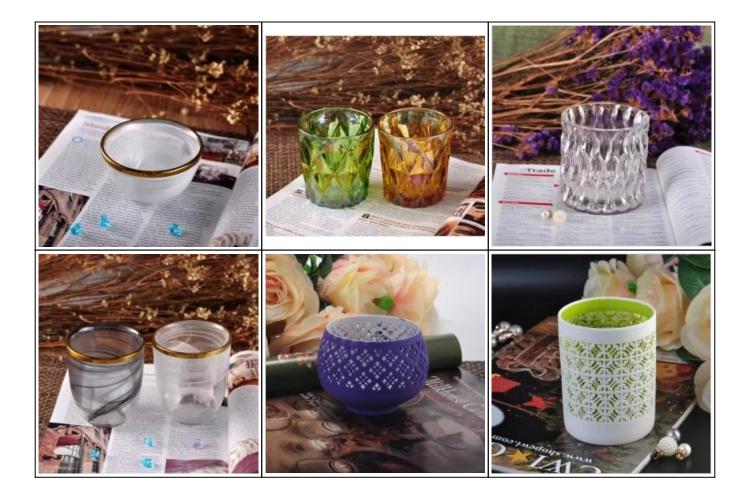

# **Cylinder Amber Iron Plating Glass Candle Holder**

| Allen S. Brook           |                                                                                                                                                                                                                                                                    |
|--------------------------|--------------------------------------------------------------------------------------------------------------------------------------------------------------------------------------------------------------------------------------------------------------------|
| Product Details          |                                                                                                                                                                                                                                                                    |
| ltem number.             | SGLYP16072201                                                                                                                                                                                                                                                      |
| Material                 | Glass                                                                                                                                                                                                                                                              |
| Craft & Deep processing  | Machine pressed & Iron plating                                                                                                                                                                                                                                     |
| Sample time              | <ol> <li>5 days if there is a form and size of the glass candle holder.</li> <li>15 days, if you need a new shape and size og the glass candle holder.</li> </ol>                                                                                                  |
| Main usages              | <ol> <li>As Votive candle holders.</li> <li>Decoration in home, wedding,hotel,restaurant, party, banquet</li> <li>Night lighting, accent lighting.</li> <li>Scented oil heating.</li> <li>Teapot/food warmer.</li> <li>As gift choice.</li> <li>Others.</li> </ol> |
| The Features of products | <ol> <li>Machine pressed <u>votive glass candle holders</u> from high quality.</li> <li>Eco-friendly.</li> <li>Meet ASTM test.</li> <li>Customization service.</li> </ol>                                                                                          |