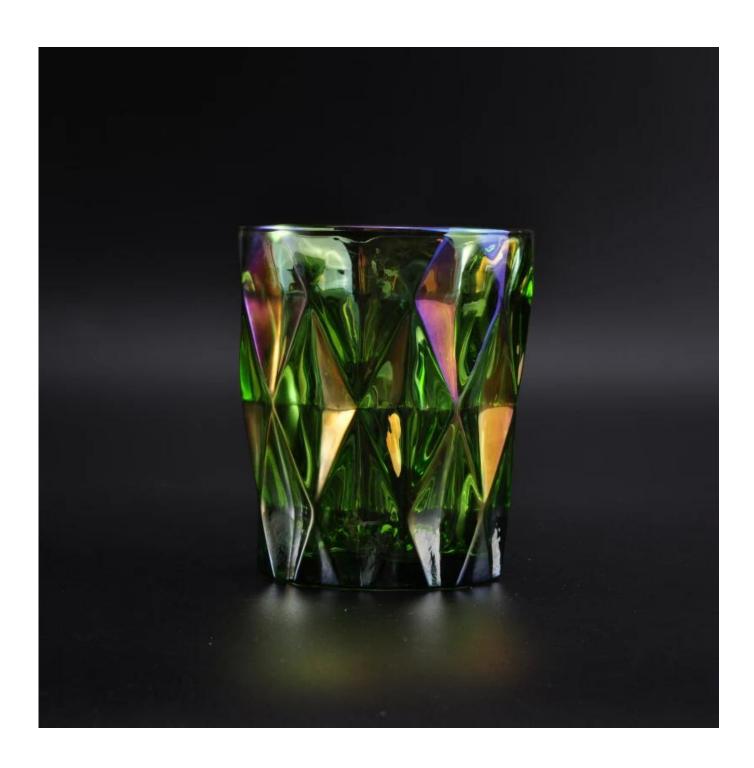

## Cylinder Green Iron Plating Glass Candle Holder

| Product Details          |                                                                                                                                                                                                                                                                                        |
|--------------------------|----------------------------------------------------------------------------------------------------------------------------------------------------------------------------------------------------------------------------------------------------------------------------------------|
| Item number.             | SGLYP16072202                                                                                                                                                                                                                                                                          |
| Material                 | Glass                                                                                                                                                                                                                                                                                  |
| Craft & Deep processing  | Machine pressed & Iron plating                                                                                                                                                                                                                                                         |
| Sample time              | <ol> <li>5 days if there is a form and size of the glass candle holder.</li> <li>15 days, if you need a new shape and size og the glass candle holder.</li> </ol>                                                                                                                      |
| Main usages              | <ol> <li>1.As Votive candle holders.</li> <li>2. Decoration in home, wedding,hotel,restaurant, party, banquet</li> <li>3. Night lighting, accent lighting.</li> <li>4. Scented oil heating.</li> <li>5. Teapot/food warmer.</li> <li>6. As gift choice.</li> <li>7. Others.</li> </ol> |
| The Features of products | Machine pressed <u>votive glass candle holders</u> from high quality.     Eco-friendly.     Meet ASTM test.     Customization service.                                                                                                                                                 |