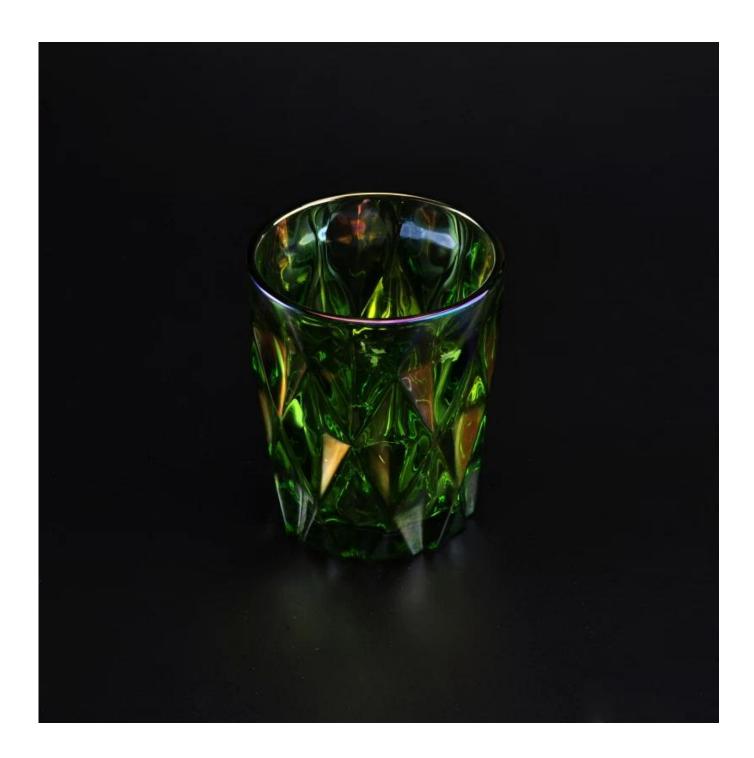

## Cylinder Green Iron Plating Glass Candle Holder

| Product Details          |                                                                                                                                                                                                                                                                                        |
|--------------------------|----------------------------------------------------------------------------------------------------------------------------------------------------------------------------------------------------------------------------------------------------------------------------------------|
| Item number.             | SGLYP16072202                                                                                                                                                                                                                                                                          |
| Material                 | Glass                                                                                                                                                                                                                                                                                  |
| Craft & Deep processing  | Machine pressed & Iron plating                                                                                                                                                                                                                                                         |
| Sample time              | <ol> <li>5 days if there is a form and size of the glass candle holder.</li> <li>15 days, if you need a new shape and size og the glass candle holder.</li> </ol>                                                                                                                      |
| Main usages              | <ol> <li>1.As Votive candle holders.</li> <li>2. Decoration in home, wedding,hotel,restaurant, party, banquet</li> <li>3. Night lighting, accent lighting.</li> <li>4. Scented oil heating.</li> <li>5. Teapot/food warmer.</li> <li>6. As gift choice.</li> <li>7. Others.</li> </ol> |
| The Features of products | Machine pressed <u>votive glass candle holders</u> from high quality.     Eco-friendly.     Meet ASTM test.     Customization service.                                                                                                                                                 |