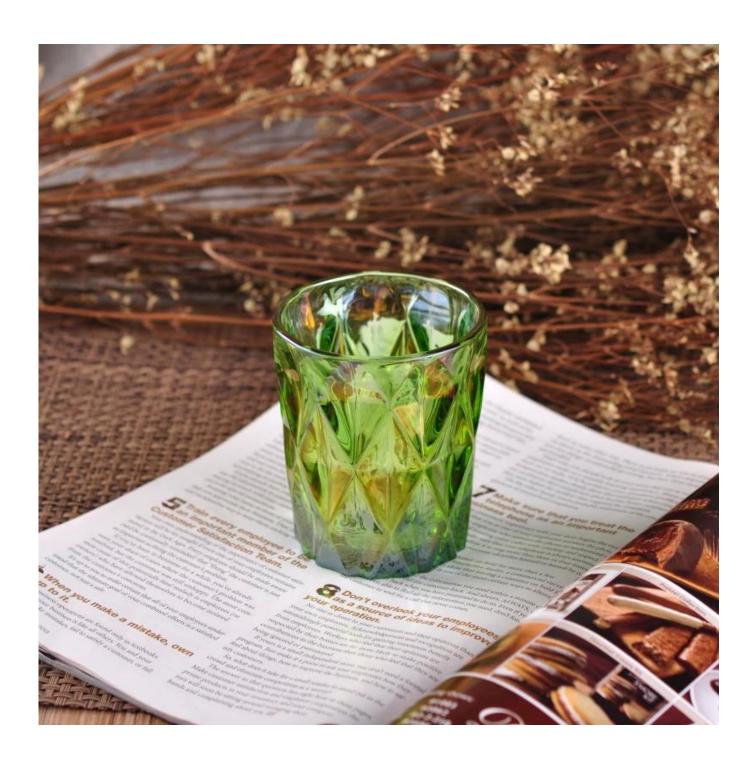

## Cylinder Green Iron Plating Glass Candle Holder

| Product Details          |                                                                                                                                                                                                                                                                                        |
|--------------------------|----------------------------------------------------------------------------------------------------------------------------------------------------------------------------------------------------------------------------------------------------------------------------------------|
| Item number.             | SGLYP16072202                                                                                                                                                                                                                                                                          |
| Material                 | Glass                                                                                                                                                                                                                                                                                  |
| Craft & Deep processing  | Machine pressed & Iron plating                                                                                                                                                                                                                                                         |
| Sample time              | <ol> <li>5 days if there is a form and size of the glass candle holder.</li> <li>15 days, if you need a new shape and size og the glass candle holder.</li> </ol>                                                                                                                      |
| Main usages              | <ol> <li>1.As Votive candle holders.</li> <li>2. Decoration in home, wedding,hotel,restaurant, party, banquet</li> <li>3. Night lighting, accent lighting.</li> <li>4. Scented oil heating.</li> <li>5. Teapot/food warmer.</li> <li>6. As gift choice.</li> <li>7. Others.</li> </ol> |
| The Features of products | Machine pressed <u>votive glass candle holders</u> from high quality.     Eco-friendly.     Meet ASTM test.     Customization service.                                                                                                                                                 |