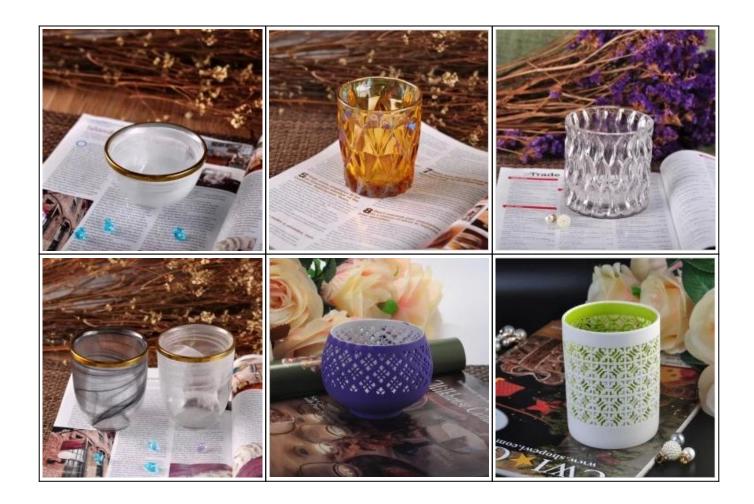

#### **Customization Service**

- 1. Various designs and sizes.
- 2. Craft: Machine pressed, Machine blown, Mouth Blown, I.S Machine.
- 3. Process: Electroplating, Iron plating, Color spraying, Screen printing, Decal printing, Frosting, Engraving, Laser engraving, etc.

4. Special package as shrink film, color gift box, white gift box, etc.