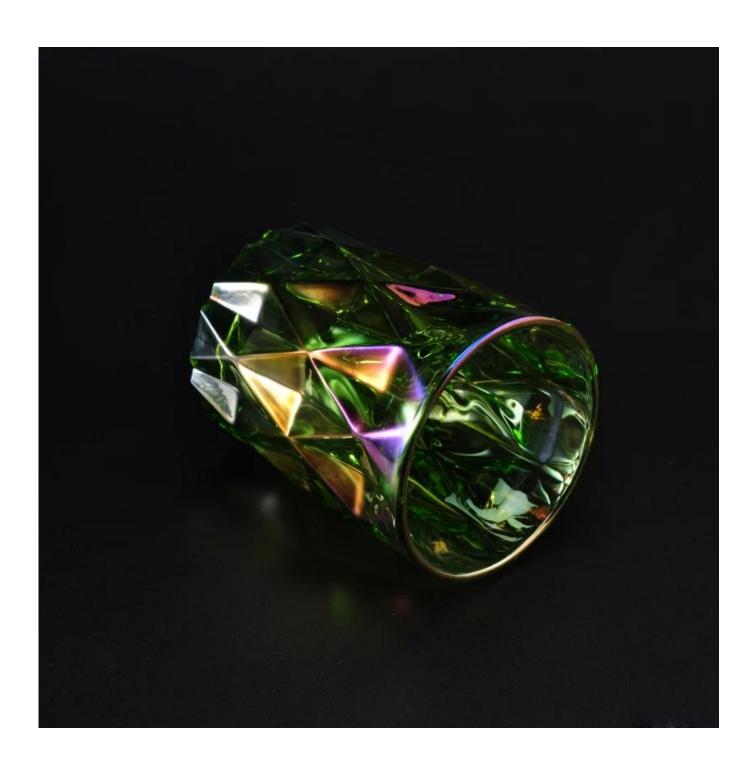

## Cylinder Green Iron Plating Glass Candle Holder

| Product Details          |                                                                                                                                                                                                                                                                                        |
|--------------------------|----------------------------------------------------------------------------------------------------------------------------------------------------------------------------------------------------------------------------------------------------------------------------------------|
| Item number.             | SGLYP16072202                                                                                                                                                                                                                                                                          |
| Material                 | Glass                                                                                                                                                                                                                                                                                  |
| Craft & Deep processing  | Machine pressed & Iron plating                                                                                                                                                                                                                                                         |
| Sample time              | <ol> <li>5 days if there is a form and size of the glass candle holder.</li> <li>15 days, if you need a new shape and size og the glass candle holder.</li> </ol>                                                                                                                      |
| Main usages              | <ol> <li>1.As Votive candle holders.</li> <li>2. Decoration in home, wedding,hotel,restaurant, party, banquet</li> <li>3. Night lighting, accent lighting.</li> <li>4. Scented oil heating.</li> <li>5. Teapot/food warmer.</li> <li>6. As gift choice.</li> <li>7. Others.</li> </ol> |
| The Features of products | Machine pressed <u>votive glass candle holders</u> from high quality.     Eco-friendly.     Meet ASTM test.     Customization service.                                                                                                                                                 |