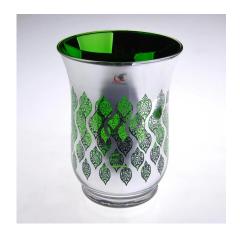

## **Cylinder Ceramic Candle Holder**





Item Name Cylinder Ceramic Candle Holder

Item number. SGJH15111910

Size T: 104mm \* B: 100mm H: 122mm

Weight 257g

1.15 days to exist in the shape and size of the

products

Sample time 2:25 days if you need new shape and size of

products

Packing Normal Safe Packing

MOQ 3,000pcs

Delivery time Within 60 days after order confirmed

ayment 30% deposit by T / T in advance, the balance

terms against copy of B/L

1. High quality and competitive prices

2.Meet FDA, SGS, LFGB test etc.

Product 3.Eco-friendly

Feature 4. Widely applies to wedding, party, house, bar

etc.

5.Hand made













**Green Tree Glass Candle Holder** 



V Shape high clear candle holders



square clear glass candle jar

















Factory Show





## Features months blown glass

- 1. The benefit, including the number of mold, machinery, surface effects, colors, etc.
- 2. Quality control is difficult and tolerance of size, weight and shape larger.
- 3. The price is high and the product is limited to a special technique of glass.

## Mode of application

- 1. Use it under the guidance of an adult
- 2. Washing it with pure or boiling water prior to use
- 3. No touching the rim of a glass cup, try to take the bottom or handle it

## **Precautionary measures**

- 1. Beer, red wine, white wine, drinks or hot water will not be crowded
- 2. To avoid hurting your children by the hand, please put it in