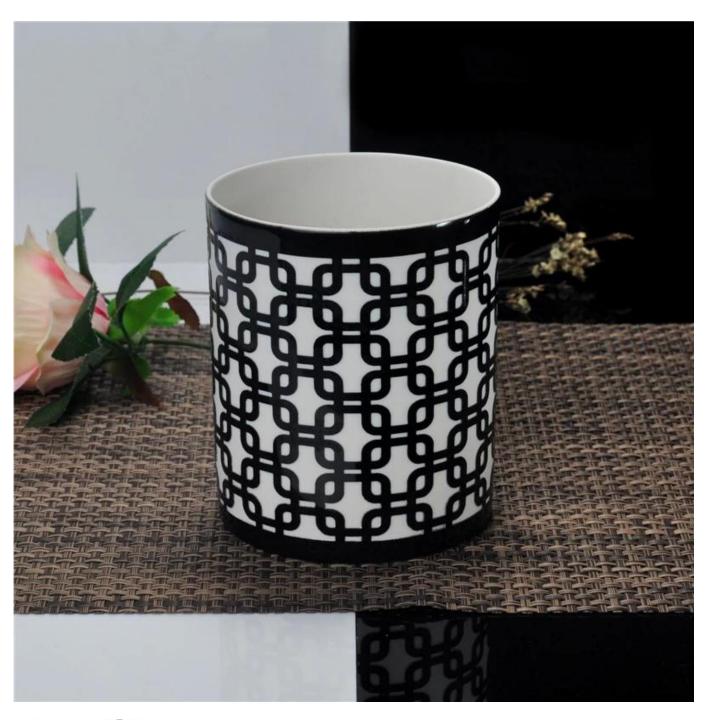

## **Cylinder Ceramic Candle Holder**

Item Name Cylinder Ceramic Candle Holder

Item number. SGJH15111910

Size T: 104mm \* B: 100mm H: 122mm

Weight 257g

1.15 days to exist in the shape and size of the

products