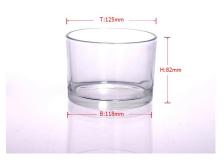

## **Cylinder Ceramic Candle Holder**

Item Name Cylinder Ceramic Candle Holder

Item number. SGJH15111910

Size T: 104mm \* B: 100mm H: 122mm

Weight 257g

1.15 days to exist in the shape and size of the

products