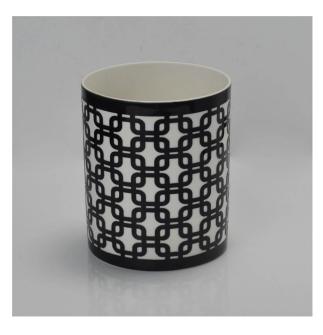

## **Cylinder Ceramic Candle Holder**

Item Name Cylinder Ceramic Candle Holder

Item number. SGJH15111910

Size T: 104mm \* B: 100mm H: 122mm

Weight 257g

1.15 days to exist in the shape and size of the

products