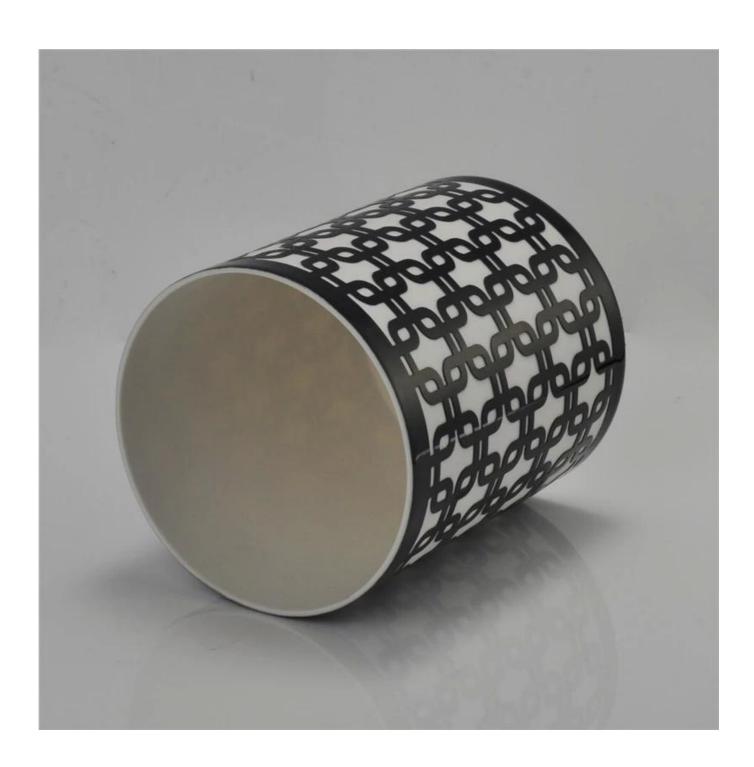

## **Cylinder Ceramic Candle Holder**

Item Name Cylinder Ceramic Candle Holder

Item number. SGJH15111910

Size T: 104mm \* B: 100mm H: 122mm

Weight 257g

1.15 days to exist in the shape and size of the

products