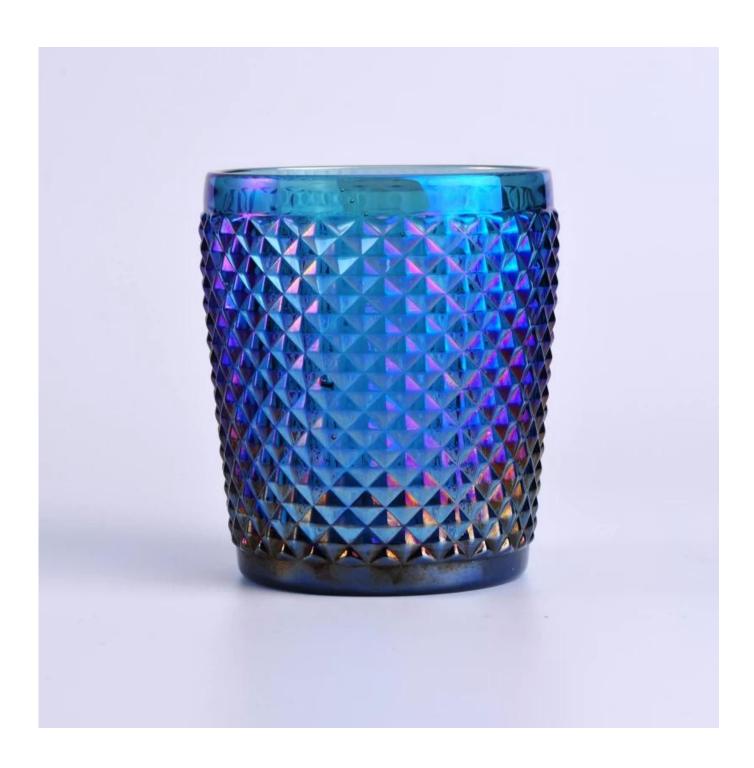

# **Cylinder Iron Plating Glass Candle Holder**

| Product Details         |                                                                                                                                                                                                                                                    |
|-------------------------|----------------------------------------------------------------------------------------------------------------------------------------------------------------------------------------------------------------------------------------------------|
| Item number.            | SGQXD16082910                                                                                                                                                                                                                                      |
| Material                | Glass                                                                                                                                                                                                                                              |
| Craft & Deep processing | Machined pressed and iron plating                                                                                                                                                                                                                  |
| Sample time             | <ol> <li>5 days if there is existing stock of this design.</li> <li>10 days, if you need a new design or size.</li> </ol>                                                                                                                          |
| Main usages             | <ol> <li>As Votive candle holders.</li> <li>Decoration in home, wedding,hotel,restaurant, party, banquet</li> <li>Night lighting, accent lighting.</li> <li>Scented oil heat ing.</li> <li>Teapot/food warmer.</li> <li>As gift choice.</li> </ol> |
| The Features            | <ol> <li>Machine pressed decorative glass candle holders from high quality.</li> <li>Eco-friendly.</li> <li>Meet ASTM test.</li> <li>Customization service.</li> </ol>                                                                             |

### **Descriptions**

Deep bule iron plating makes it look luxury and dazzling