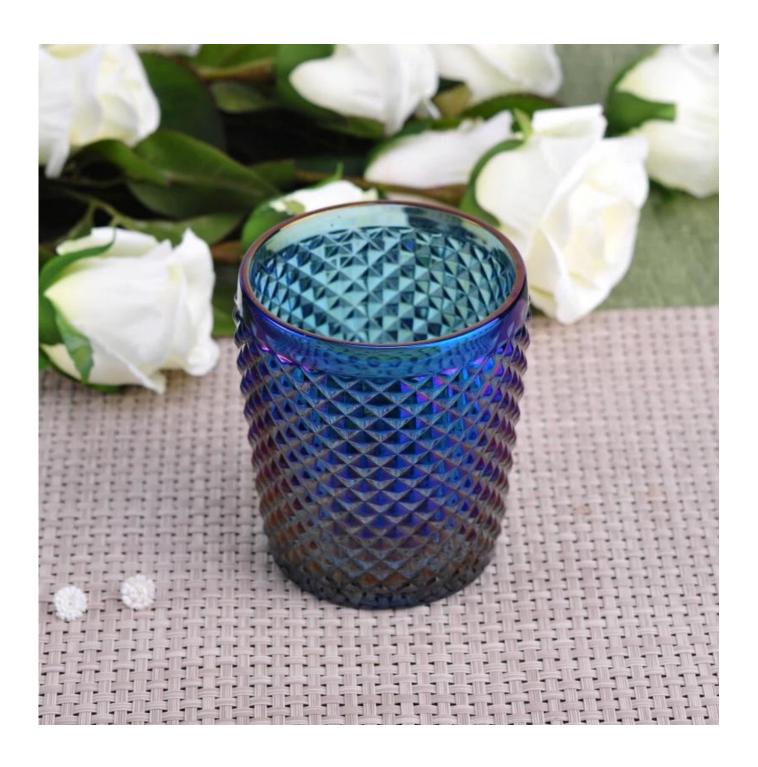

# **Cylinder Iron Plating Glass Candle Holder**

| Product Details         |                                                                                                                                                                                                                                                    |
|-------------------------|----------------------------------------------------------------------------------------------------------------------------------------------------------------------------------------------------------------------------------------------------|
| Item number.            | SGQXD16082910                                                                                                                                                                                                                                      |
| Material                | Glass                                                                                                                                                                                                                                              |
| Craft & Deep processing | Machined pressed and iron plating                                                                                                                                                                                                                  |
| Sample time             | <ol> <li>5 days if there is existing stock of this design.</li> <li>10 days, if you need a new design or size.</li> </ol>                                                                                                                          |
| Main usages             | <ol> <li>As Votive candle holders.</li> <li>Decoration in home, wedding,hotel,restaurant, party, banquet</li> <li>Night lighting, accent lighting.</li> <li>Scented oil heat ing.</li> <li>Teapot/food warmer.</li> <li>As gift choice.</li> </ol> |
| The Features            | <ol> <li>Machine pressed decorative glass candle holders from high quality.</li> <li>Eco-friendly.</li> <li>Meet ASTM test.</li> <li>Customization service.</li> </ol>                                                                             |

### **Descriptions**

Deep bule iron plating makes it look luxury and dazzling