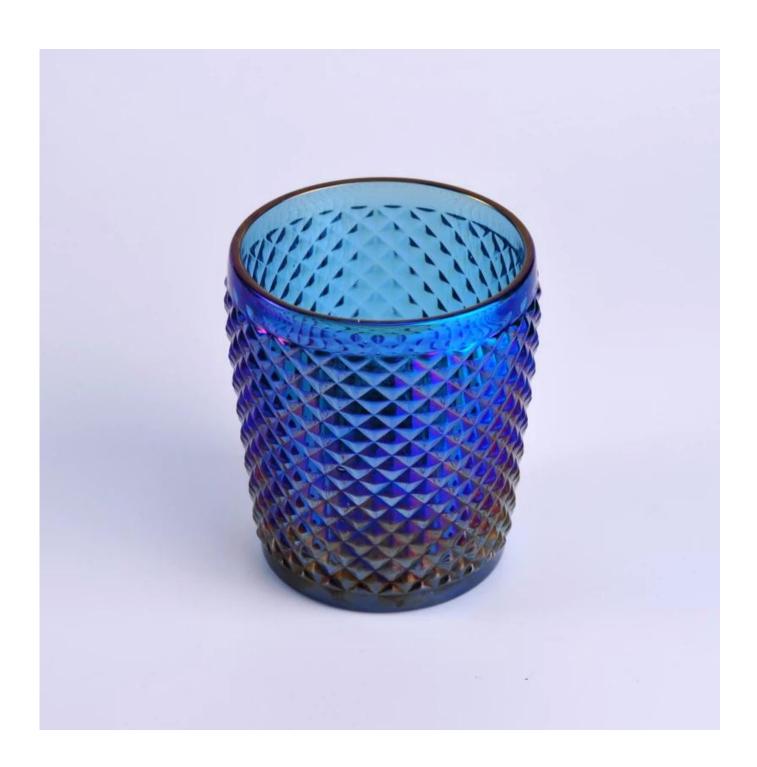

# **Cylinder Iron Plating Glass Candle Holder**

| Product Details         |                                                                                                                                                                                                                                                    |
|-------------------------|----------------------------------------------------------------------------------------------------------------------------------------------------------------------------------------------------------------------------------------------------|
| Item number.            | SGQXD16082910                                                                                                                                                                                                                                      |
| Material                | Glass                                                                                                                                                                                                                                              |
| Craft & Deep processing | Machined pressed and iron plating                                                                                                                                                                                                                  |
| Sample time             | <ol> <li>5 days if there is existing stock of this design.</li> <li>10 days, if you need a new design or size.</li> </ol>                                                                                                                          |
| Main usages             | <ol> <li>As Votive candle holders.</li> <li>Decoration in home, wedding,hotel,restaurant, party, banquet</li> <li>Night lighting, accent lighting.</li> <li>Scented oil heat ing.</li> <li>Teapot/food warmer.</li> <li>As gift choice.</li> </ol> |
| The Features            | <ol> <li>Machine pressed decorative glass candle holders from high quality.</li> <li>Eco-friendly.</li> <li>Meet ASTM test.</li> <li>Customization service.</li> </ol>                                                                             |

### **Descriptions**

Deep bule iron plating makes it look luxury and dazzling