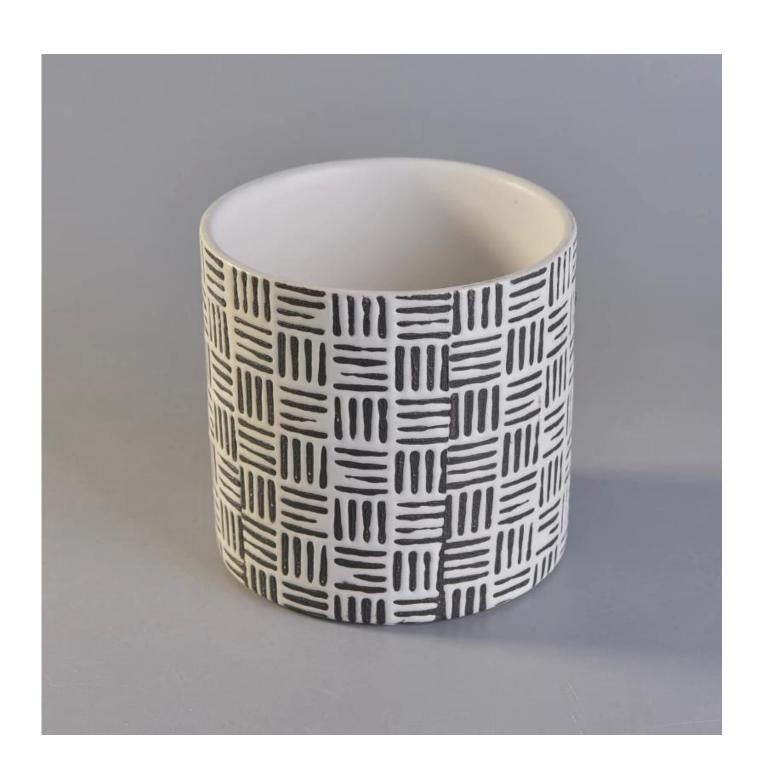

# **Cylinder Black Stamped Printing Ceramic Candle Holders**

| Item No.     | SGYC17112305                                                                                                                                                                                                                                                                                                                                                                                                                                                                                                                                                                                                                                                                                                                        |
|--------------|-------------------------------------------------------------------------------------------------------------------------------------------------------------------------------------------------------------------------------------------------------------------------------------------------------------------------------------------------------------------------------------------------------------------------------------------------------------------------------------------------------------------------------------------------------------------------------------------------------------------------------------------------------------------------------------------------------------------------------------|
| Sizes        | Top dia[]105mm  Bottom dia[]103mm  Height[]100mm  Weight[]459g  Capacity[]583ml                                                                                                                                                                                                                                                                                                                                                                                                                                                                                                                                                                                                                                                     |
| Material     | Ceramic                                                                                                                                                                                                                                                                                                                                                                                                                                                                                                                                                                                                                                                                                                                             |
| Accessories  | cap, ceramic/metal/wood lid, wax, wick, shear etc                                                                                                                                                                                                                                                                                                                                                                                                                                                                                                                                                                                                                                                                                   |
| Finish       | decal, color coating, mercury, laser, frosted, plating, glazed etc.                                                                                                                                                                                                                                                                                                                                                                                                                                                                                                                                                                                                                                                                 |
| Packing      | <ol> <li>24/36/48/72 pcs per standard export packing carton</li> <li>Color/white/brown box packing</li> <li>Luxury gift box packing</li> <li>Shrinking packing</li> <li>Individual/set box packing</li> <li>Customized packing</li> </ol>                                                                                                                                                                                                                                                                                                                                                                                                                                                                                           |
| Our strength | <ol> <li>We are the professional <u>candle holder</u> manufacturer, major in different kinds of <u>candle holders</u>, ranging from glass candle holder, ceramic candle holder, marble candle holder, Concrete candle holder, <u>Tin candle holder</u>, <u>Stainless candle jar</u> etc.</li> <li>Perfect for home/store/super market/restaurant/hotel/bar/KTV etc.</li> <li>With professional designer team, which can help design and open new mould based on your requirement.</li> <li>Post processing: color coating, plating, mercury, iridescent, engraving, printing, decal, spray color, frosty, gold plating, hand-drawing etc.</li> <li>Small MOQ is acceptable. We have regular products for supporting you.</li> </ol> |
| Our service  | * Reply you within 24 hours  * Ranges of products for your selections  * Completely production system  * Skilled factory workers  * Both machine line and handmade line for your service  * Experienced QC team inspect the products comprehensively and strictly according to AQL standard  * Creative designer innovate newly products over 15 styles monthly  * Professional Logistic department supply to door service                                                                                                                                                                                                                                                                                                          |
|              |                                                                                                                                                                                                                                                                                                                                                                                                                                                                                                                                                                                                                                                                                                                                     |