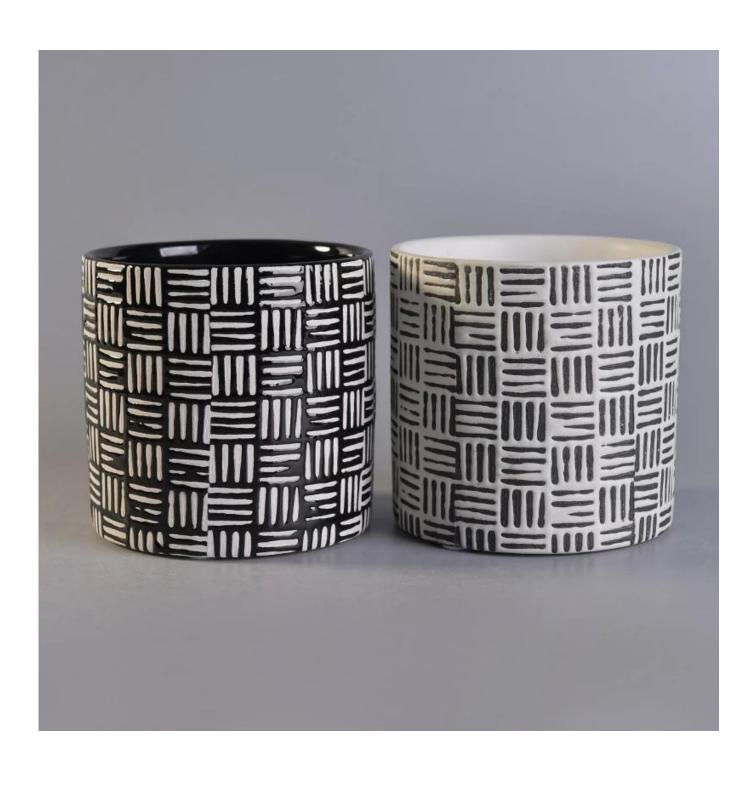

# **Cylinder Black Stamped Printing Ceramic Candle Holders**

| Item No.     | SGYC17112305                                                                                                                                                                                                                                                                                                                                                                                                                                                                                                                                                                                                                                                                                                                        |
|--------------|-------------------------------------------------------------------------------------------------------------------------------------------------------------------------------------------------------------------------------------------------------------------------------------------------------------------------------------------------------------------------------------------------------------------------------------------------------------------------------------------------------------------------------------------------------------------------------------------------------------------------------------------------------------------------------------------------------------------------------------|
| Sizes        | Top dia[]105mm  Bottom dia[]103mm  Height[]100mm  Weight[]459g  Capacity[]583ml                                                                                                                                                                                                                                                                                                                                                                                                                                                                                                                                                                                                                                                     |
| Material     | Ceramic                                                                                                                                                                                                                                                                                                                                                                                                                                                                                                                                                                                                                                                                                                                             |
| Accessories  | cap, ceramic/metal/wood lid, wax, wick, shear etc                                                                                                                                                                                                                                                                                                                                                                                                                                                                                                                                                                                                                                                                                   |
| Finish       | decal, color coating, mercury, laser, frosted, plating, glazed etc.                                                                                                                                                                                                                                                                                                                                                                                                                                                                                                                                                                                                                                                                 |
| Packing      | <ol> <li>24/36/48/72 pcs per standard export packing carton</li> <li>Color/white/brown box packing</li> <li>Luxury gift box packing</li> <li>Shrinking packing</li> <li>Individual/set box packing</li> <li>Customized packing</li> </ol>                                                                                                                                                                                                                                                                                                                                                                                                                                                                                           |
| Our strength | <ol> <li>We are the professional <u>candle holder</u> manufacturer, major in different kinds of <u>candle holders</u>, ranging from glass candle holder, ceramic candle holder, marble candle holder, Concrete candle holder, <u>Tin candle holder</u>, <u>Stainless candle jar</u> etc.</li> <li>Perfect for home/store/super market/restaurant/hotel/bar/KTV etc.</li> <li>With professional designer team, which can help design and open new mould based on your requirement.</li> <li>Post processing: color coating, plating, mercury, iridescent, engraving, printing, decal, spray color, frosty, gold plating, hand-drawing etc.</li> <li>Small MOQ is acceptable. We have regular products for supporting you.</li> </ol> |
| Our service  | * Reply you within 24 hours  * Ranges of products for your selections  * Completely production system  * Skilled factory workers  * Both machine line and handmade line for your service  * Experienced QC team inspect the products comprehensively and strictly according to AQL standard  * Creative designer innovate newly products over 15 styles monthly  * Professional Logistic department supply to door service                                                                                                                                                                                                                                                                                                          |
|              |                                                                                                                                                                                                                                                                                                                                                                                                                                                                                                                                                                                                                                                                                                                                     |