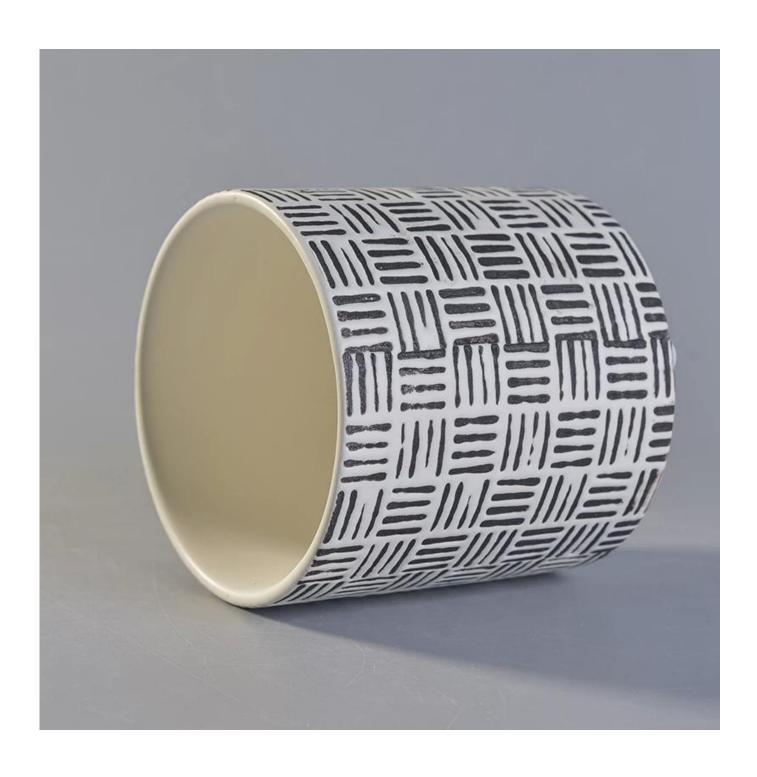

# **Cylinder Black Stamped Printing Ceramic Candle Holders**

| Item No.     | SGYC17112305                                                                                                                                                                                                                                                                                                                                                                                                                                                                                                                                                                                                                                                                                                                        |
|--------------|-------------------------------------------------------------------------------------------------------------------------------------------------------------------------------------------------------------------------------------------------------------------------------------------------------------------------------------------------------------------------------------------------------------------------------------------------------------------------------------------------------------------------------------------------------------------------------------------------------------------------------------------------------------------------------------------------------------------------------------|
| Sizes        | Top dia[]105mm  Bottom dia[]103mm  Height[]100mm  Weight[]459g  Capacity[]583ml                                                                                                                                                                                                                                                                                                                                                                                                                                                                                                                                                                                                                                                     |
| Material     | Ceramic                                                                                                                                                                                                                                                                                                                                                                                                                                                                                                                                                                                                                                                                                                                             |
| Accessories  | cap, ceramic/metal/wood lid, wax, wick, shear etc                                                                                                                                                                                                                                                                                                                                                                                                                                                                                                                                                                                                                                                                                   |
| Finish       | decal, color coating, mercury, laser, frosted, plating, glazed etc.                                                                                                                                                                                                                                                                                                                                                                                                                                                                                                                                                                                                                                                                 |
| Packing      | <ol> <li>24/36/48/72 pcs per standard export packing carton</li> <li>Color/white/brown box packing</li> <li>Luxury gift box packing</li> <li>Shrinking packing</li> <li>Individual/set box packing</li> <li>Customized packing</li> </ol>                                                                                                                                                                                                                                                                                                                                                                                                                                                                                           |
| Our strength | <ol> <li>We are the professional <u>candle holder</u> manufacturer, major in different kinds of <u>candle holders</u>, ranging from glass candle holder, ceramic candle holder, marble candle holder, Concrete candle holder, <u>Tin candle holder</u>, <u>Stainless candle jar</u> etc.</li> <li>Perfect for home/store/super market/restaurant/hotel/bar/KTV etc.</li> <li>With professional designer team, which can help design and open new mould based on your requirement.</li> <li>Post processing: color coating, plating, mercury, iridescent, engraving, printing, decal, spray color, frosty, gold plating, hand-drawing etc.</li> <li>Small MOQ is acceptable. We have regular products for supporting you.</li> </ol> |
| Our service  | * Reply you within 24 hours  * Ranges of products for your selections  * Completely production system  * Skilled factory workers  * Both machine line and handmade line for your service  * Experienced QC team inspect the products comprehensively and strictly according to AQL standard  * Creative designer innovate newly products over 15 styles monthly  * Professional Logistic department supply to door service                                                                                                                                                                                                                                                                                                          |
|              |                                                                                                                                                                                                                                                                                                                                                                                                                                                                                                                                                                                                                                                                                                                                     |