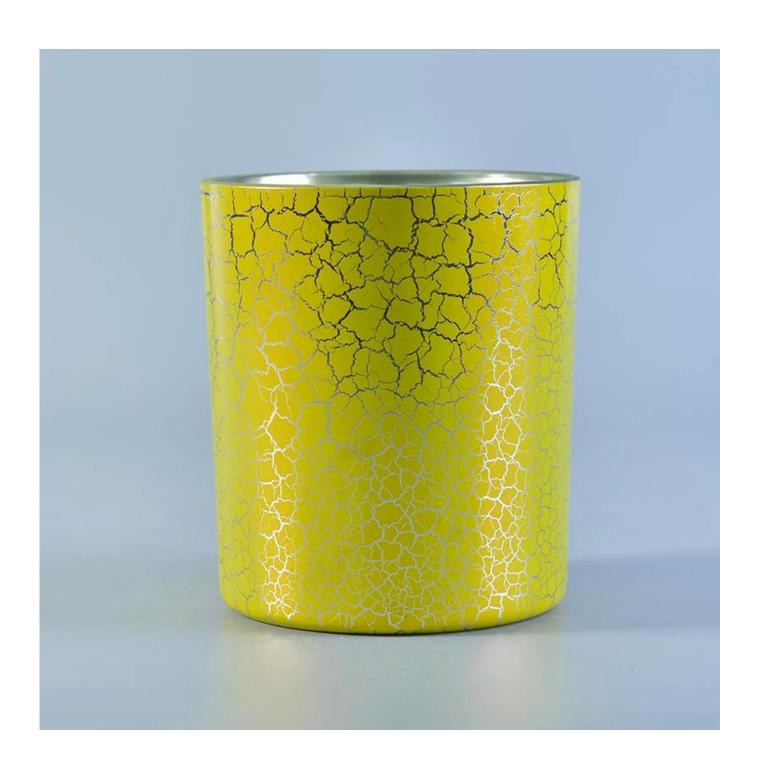

## **Cylinder 390ml Glass Candle Holders with Yellow Crack Lacquer Decoration**

| Product Item         | SGML17081221                                                                                                                                                                                                                                                           |
|----------------------|------------------------------------------------------------------------------------------------------------------------------------------------------------------------------------------------------------------------------------------------------------------------|
| Product<br>Dimension | Top dia:90mm Bottom dia: 80mm Height: 10mm Weight: 308g Capacity:390ml                                                                                                                                                                                                 |
| Processing Way       | Crack Lacquer Decoration glass candle jars                                                                                                                                                                                                                             |
| Deep Processing      | machine made glass candle containers                                                                                                                                                                                                                                   |
| Min Qty              | 30,000 units                                                                                                                                                                                                                                                           |
| Product Features     | <ol> <li>Crack Lacquer Decoration glass candle holders</li> <li>glass candle holders for home fragrance</li> <li>Outdoor glass candle jars</li> <li>as a gift for friend, family,etc.</li> <li>used for birthday party, wedding, and other room decoration.</li> </ol> |
| Test                 | Pass ASTM test/anneling test                                                                                                                                                                                                                                           |