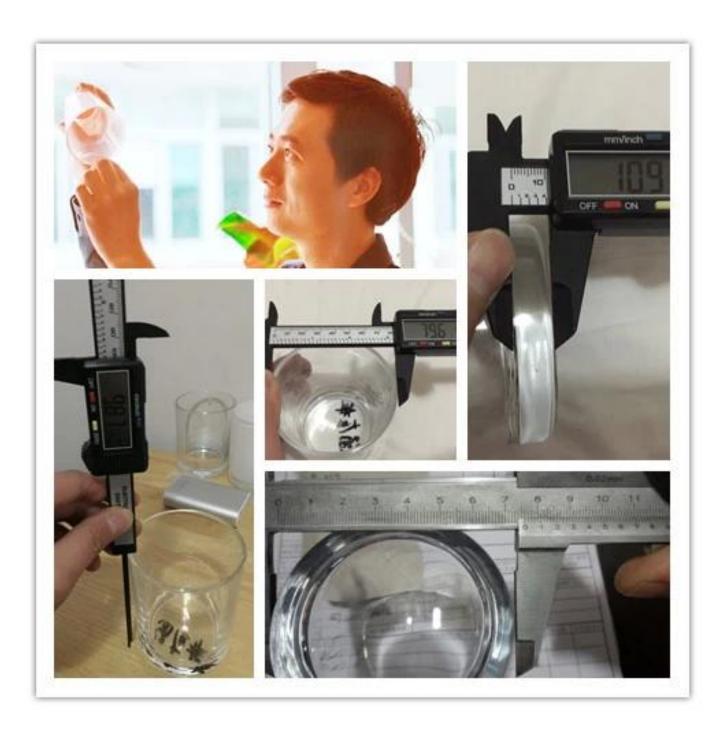

## **Cylinder 390ml Glass Candle Holders with Yellow Crack Lacquer Decoration**

| Product Item         | SGML17081221                                                                                                                                                                                                                                                           |
|----------------------|------------------------------------------------------------------------------------------------------------------------------------------------------------------------------------------------------------------------------------------------------------------------|
| Product<br>Dimension | Top dia:90mm Bottom dia: 80mm Height: 10mm Weight: 308g Capacity:390ml                                                                                                                                                                                                 |
| Processing Way       | Crack Lacquer Decoration glass candle jars                                                                                                                                                                                                                             |
| Deep Processing      | machine made glass candle containers                                                                                                                                                                                                                                   |
| Min Qty              | 30,000 units                                                                                                                                                                                                                                                           |
| Product Features     | <ol> <li>Crack Lacquer Decoration glass candle holders</li> <li>glass candle holders for home fragrance</li> <li>Outdoor glass candle jars</li> <li>as a gift for friend, family,etc.</li> <li>used for birthday party, wedding, and other room decoration.</li> </ol> |
| Test                 | Pass ASTM test/anneling test                                                                                                                                                                                                                                           |