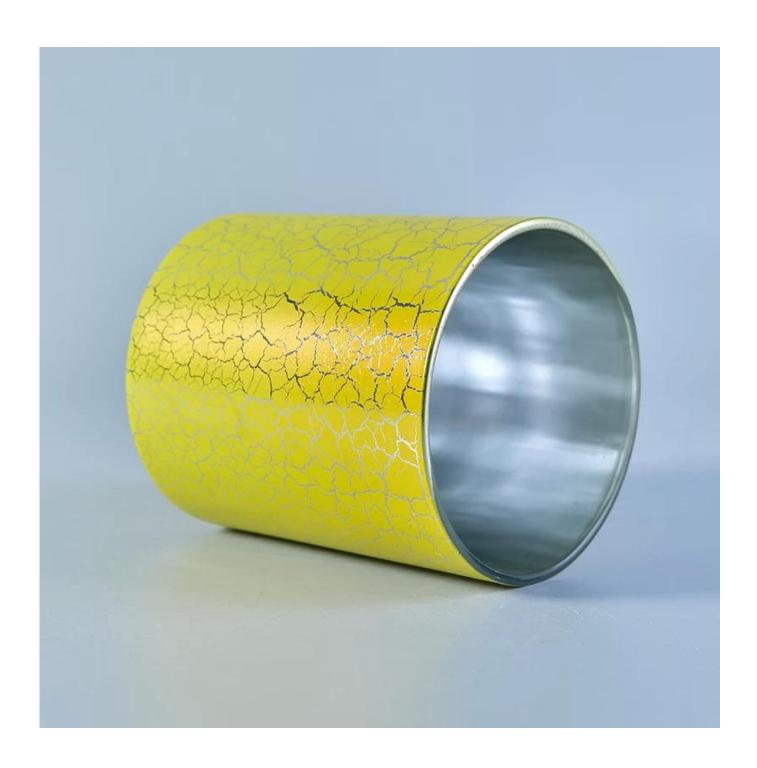

## **Cylinder 390ml Glass Candle Holders with Yellow Crack Lacquer Decoration**

| Product Item         | SGML17081221                                                                                                                                                                                                                                                           |
|----------------------|------------------------------------------------------------------------------------------------------------------------------------------------------------------------------------------------------------------------------------------------------------------------|
| Product<br>Dimension | Top dia:90mm Bottom dia: 80mm Height: 10mm Weight: 308g Capacity:390ml                                                                                                                                                                                                 |
| Processing Way       | Crack Lacquer Decoration glass candle jars                                                                                                                                                                                                                             |
| Deep Processing      | machine made glass candle containers                                                                                                                                                                                                                                   |
| Min Qty              | 30,000 units                                                                                                                                                                                                                                                           |
| Product Features     | <ol> <li>Crack Lacquer Decoration glass candle holders</li> <li>glass candle holders for home fragrance</li> <li>Outdoor glass candle jars</li> <li>as a gift for friend, family,etc.</li> <li>used for birthday party, wedding, and other room decoration.</li> </ol> |
| Test                 | Pass ASTM test/anneling test                                                                                                                                                                                                                                           |