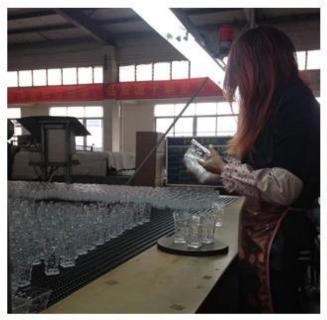

|
| Product Features     | <ol> <li>Crack Lacquer Decoration glass candle holders</li> <li>glass candle holders for home fragrance</li> <li>Outdoor glass candle jars</li> <li>as a gift for friend, family,etc.</li> <li>used for birthday party, wedding, and other room decoration.</li> </ol> |
| Test                 | Pass ASTM test/anneling test                                                                                                                                                                                                                                           |















Factory Show









































## **Cautions**

- 1. wax or hot water not be too full
- 2. To avoid to hurt your children's hand, please put it in the place where they can't reach
- 3. Avoid dropping ,Collision and strong impact
- 4. Not available for microwave oven
- 5. To prevent it from cracking, do not put it over open fire directly

For more glass candle jar or any glassware,

please visit our website: <a href="http://www.okcandle.com/">http://www.okcandle.com/</a>
Or here may help you know more about us: <a href="#FAQ">FAQ</a>
We are looking forward your inquiry and cooperation.

**Homepage back**