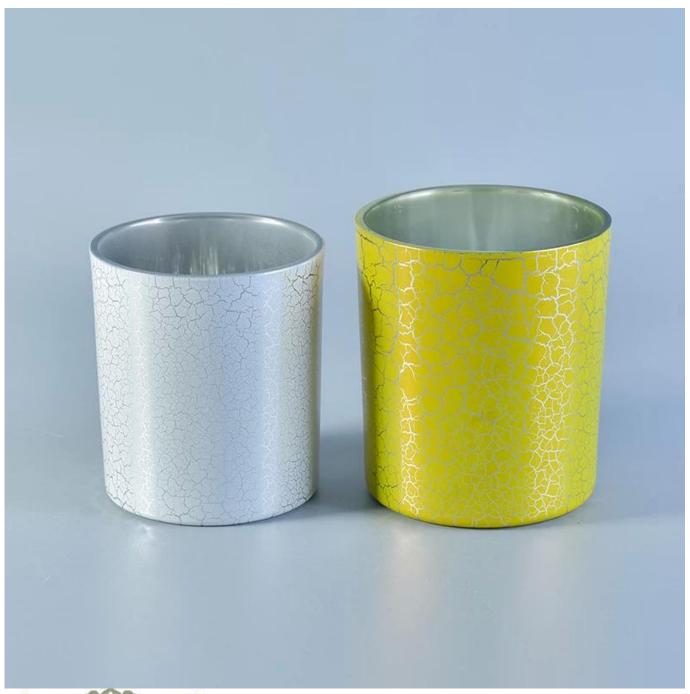

## **Cylinder 390ml Glass Candle Holders with Yellow Crack Lacquer Decoration**

| Product Item         | SGML17081221                                                                                                                                                                                                                                                           |
|----------------------|------------------------------------------------------------------------------------------------------------------------------------------------------------------------------------------------------------------------------------------------------------------------|
| Product<br>Dimension | Top dia:90mm Bottom dia: 80mm Height: 10mm Weight: 308g Capacity:390ml                                                                                                                                                                                                 |
| Processing Way       | Crack Lacquer Decoration glass candle jars                                                                                                                                                                                                                             |
| Deep Processing      | machine made glass candle containers                                                                                                                                                                                                                                   |
| Min Qty              | 30,000 units                                                                                                                                                                                                                                                           |
| Product Features     | <ol> <li>Crack Lacquer Decoration glass candle holders</li> <li>glass candle holders for home fragrance</li> <li>Outdoor glass candle jars</li> <li>as a gift for friend, family,etc.</li> <li>used for birthday party, wedding, and other room decoration.</li> </ol> |
| Test                 | Pass ASTM test/anneling test                                                                                                                                                                                                                                           |