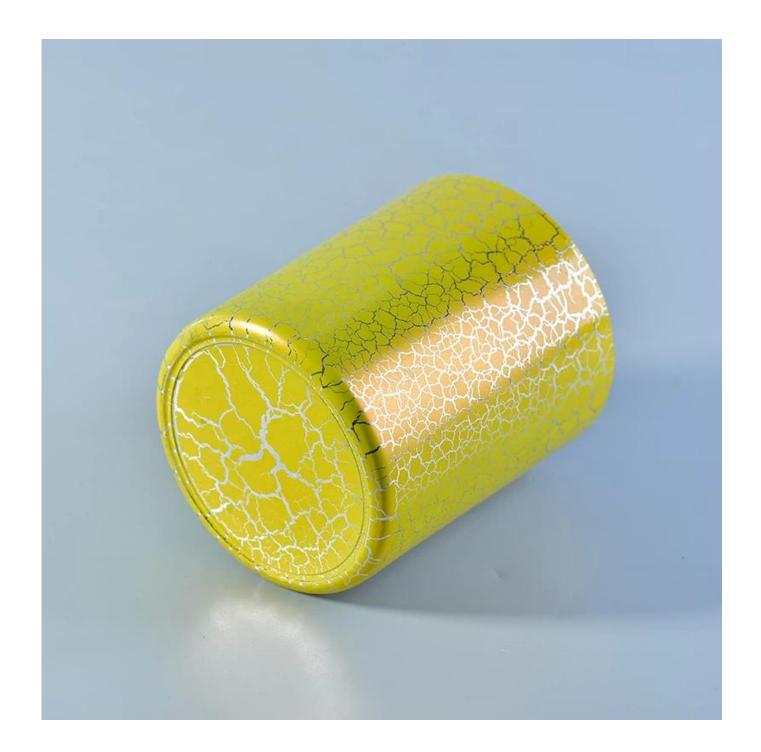

## **Cylinder 390ml Glass Candle Holders with Yellow Crack Lacquer Decoration**

| Product Item         | SGML17081221                                                                                                                                                                                                                                                           |
|----------------------|------------------------------------------------------------------------------------------------------------------------------------------------------------------------------------------------------------------------------------------------------------------------|
| Product<br>Dimension | Top dia:90mm Bottom dia: 80mm Height: 10mm Weight: 308g Capacity:390ml                                                                                                                                                                                                 |
| Processing Way       | Crack Lacquer Decoration glass candle jars                                                                                                                                                                                                                             |
| Deep Processing      | machine made glass candle containers                                                                                                                                                                                                                                   |
| Min Qty              | 30,000 units                                                                                                                                                                                                                                                           |
| Product Features     | <ol> <li>Crack Lacquer Decoration glass candle holders</li> <li>glass candle holders for home fragrance</li> <li>Outdoor glass candle jars</li> <li>as a gift for friend, family,etc.</li> <li>used for birthday party, wedding, and other room decoration.</li> </ol> |
| Test                 | Pass ASTM test/anneling test                                                                                                                                                                                                                                           |