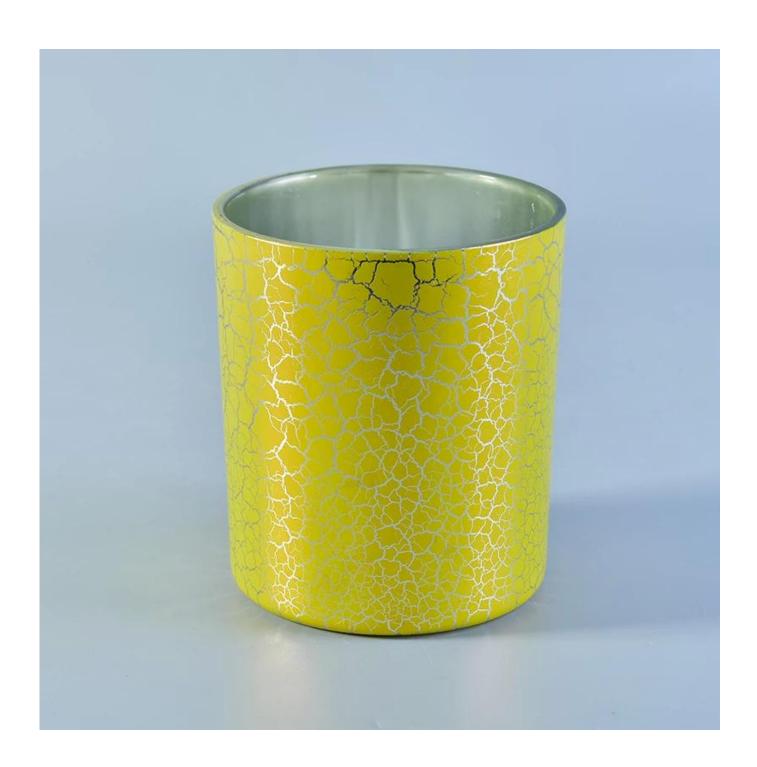

## **Cylinder 390ml Glass Candle Holders with Yellow Crack Lacquer Decoration**

| Product Item         | SGML17081221                                                                                                                                                                                                                                                           |
|----------------------|------------------------------------------------------------------------------------------------------------------------------------------------------------------------------------------------------------------------------------------------------------------------|
| Product<br>Dimension | Top dia:90mm Bottom dia: 80mm Height: 10mm Weight: 308g Capacity:390ml                                                                                                                                                                                                 |
| Processing Way       | Crack Lacquer Decoration glass candle jars                                                                                                                                                                                                                             |
| Deep Processing      | machine made glass candle containers                                                                                                                                                                                                                                   |
| Min Qty              | 30,000 units                                                                                                                                                                                                                                                           |
| Product Features     | <ol> <li>Crack Lacquer Decoration glass candle holders</li> <li>glass candle holders for home fragrance</li> <li>Outdoor glass candle jars</li> <li>as a gift for friend, family,etc.</li> <li>used for birthday party, wedding, and other room decoration.</li> </ol> |
| Test                 | Pass ASTM test/anneling test                                                                                                                                                                                                                                           |