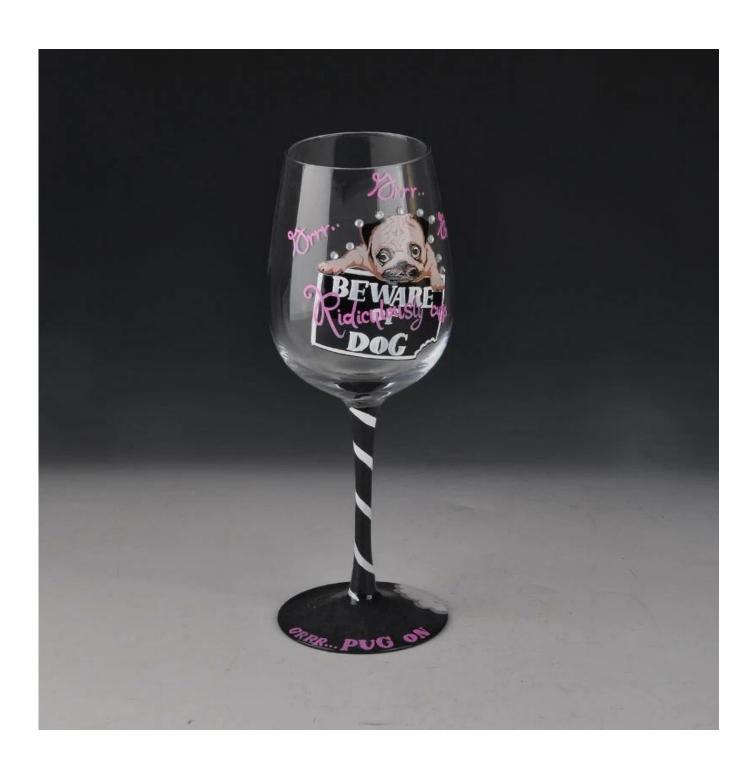

## **Cute dog print new design glass stemware**

| Item name       | Cute dog print new design glass<br>stemware                                                                                                        |
|-----------------|----------------------------------------------------------------------------------------------------------------------------------------------------|
| Brand           | Sunny Glassware                                                                                                                                    |
| Size            | T:64mm*B:80mm*H:225mm                                                                                                                              |
| Capacity/Weight | 196g/395ml                                                                                                                                         |
| Sample time     | 1.5 days if at exist shape and size of products 2.15 days if need new shape and size of products                                                   |
| Packing         | Normal safety packing<br>24pcs/36pcs/48pcs etc. per<br>export carton with egg divider                                                              |
| MOQ             | 20000pcs                                                                                                                                           |
| Delivery time   | Within 35 days after order confirmed                                                                                                               |
| Payment terms   | 30% deposit by T/T in advance,<br>the balance after showing the<br>copy of B/L                                                                     |
| Product feature | 1.High quality and competitve prices 2.Meet FDA, SGS,LFGB etc. test 3.Eco-friendly 4.Widely apply to Wedding, party, home, bar etc. 5.Machine made |