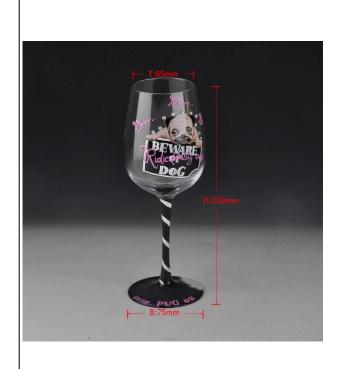

## **Cute dog print new design glass stemware**

| Item name       | Cute dog print new design glass<br>stemware                                                                                                        |
|-----------------|----------------------------------------------------------------------------------------------------------------------------------------------------|
| Brand           | Sunny Glassware                                                                                                                                    |
| Size            | T:64mm*B:80mm*H:225mm                                                                                                                              |
| Capacity/Weight | 196g/395ml                                                                                                                                         |
| Sample time     | 1.5 days if at exist shape and size of products 2.15 days if need new shape and size of products                                                   |
| Packing         | Normal safety packing<br>24pcs/36pcs/48pcs etc. per<br>export carton with egg divider                                                              |
| MOQ             | 20000pcs                                                                                                                                           |
| Delivery time   | Within 35 days after order confirmed                                                                                                               |
| Payment terms   | 30% deposit by T/T in advance,<br>the balance after showing the<br>copy of B/L                                                                     |
| Product feature | 1.High quality and competitve prices 2.Meet FDA, SGS,LFGB etc. test 3.Eco-friendly 4.Widely apply to Wedding, party, home, bar etc. 5.Machine made |