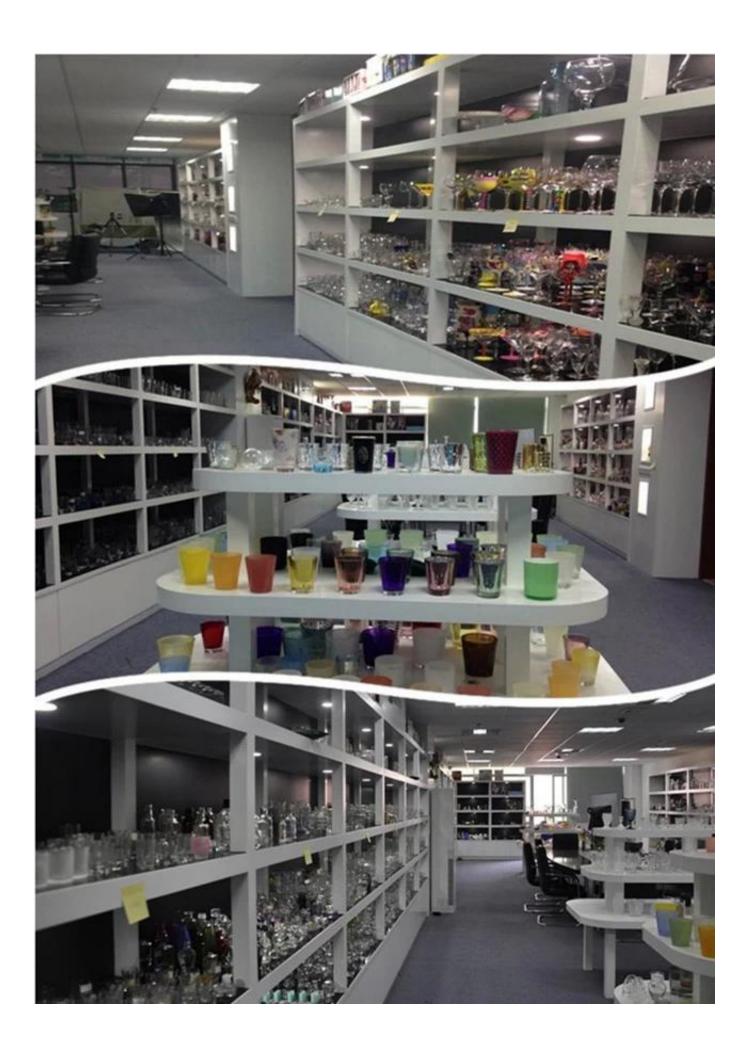

h egg divider                                                              |
| MOQ             | 20000pcs                                                                                                                                           |
| Delivery time   | Within 35 days after order confirmed                                                                                                               |
| Payment terms   | 30% deposit by T/T in advance,<br>the balance after showing the<br>copy of B/L                                                                     |
| Product feature | 1.High quality and competitve prices 2.Meet FDA, SGS,LFGB etc. test 3.Eco-friendly 4.Widely apply to Wedding, party, home, bar etc. 5.Machine made |







## Similar Products Link



















## Factory Show



## Spray colour









For more information, please visit our website:  $\underline{www.okcandle.com}$