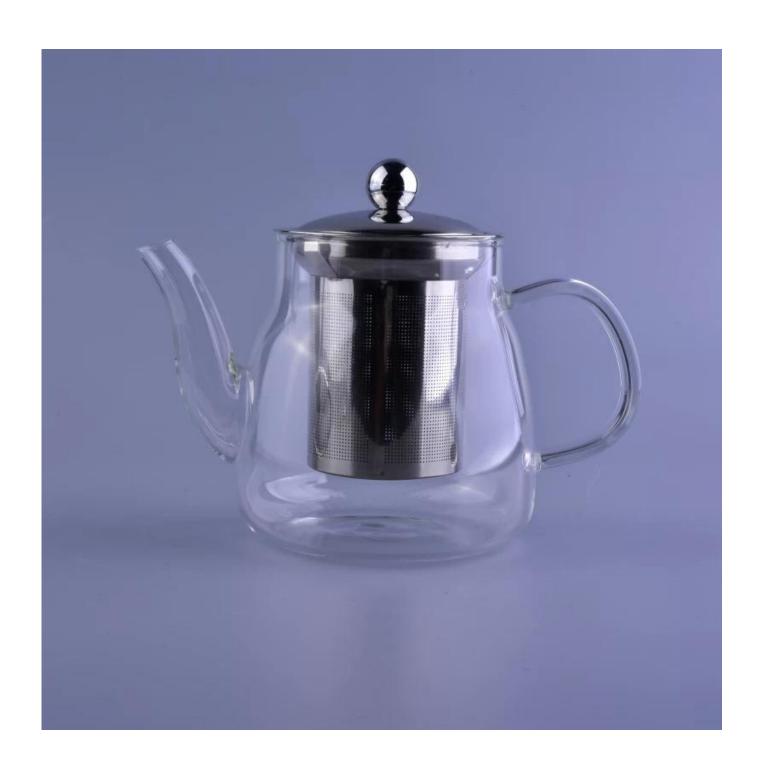

# Customized pyrex glass teapot with stainless steel infuser

| S. Mamo          |                                                              |  |
|------------------|--------------------------------------------------------------|--|
| Product          | Details                                                      |  |
| Item number.     | SGDS16101004                                                 |  |
| ltem Size        | Top dia: 8cm                                                 |  |
|                  | Bottom dia:9.5cm                                             |  |
|                  | Max dia: 11cm                                                |  |
|                  | Height:11cm                                                  |  |
|                  | Capacity: 630ml                                              |  |
|                  | Weight:289g                                                  |  |
| Material         | Borosilicate Glass                                           |  |
| Samples time     | 1. 5 days if there is a form and size of the glass           |  |
|                  | 2. 15 days, if you need a new shape and size glass           |  |
| Packaging        | Normal packing, 4 pieces in inner box, 48 pieces in box      |  |
| Product Capacity | 500,000 ~ 1,000,000 pieces per month                         |  |
| Delivery time    | Within 35 days after the sample and in order confirmed       |  |
| Shipment         | By sea, by air, by express and the delivery agent acceptable |  |