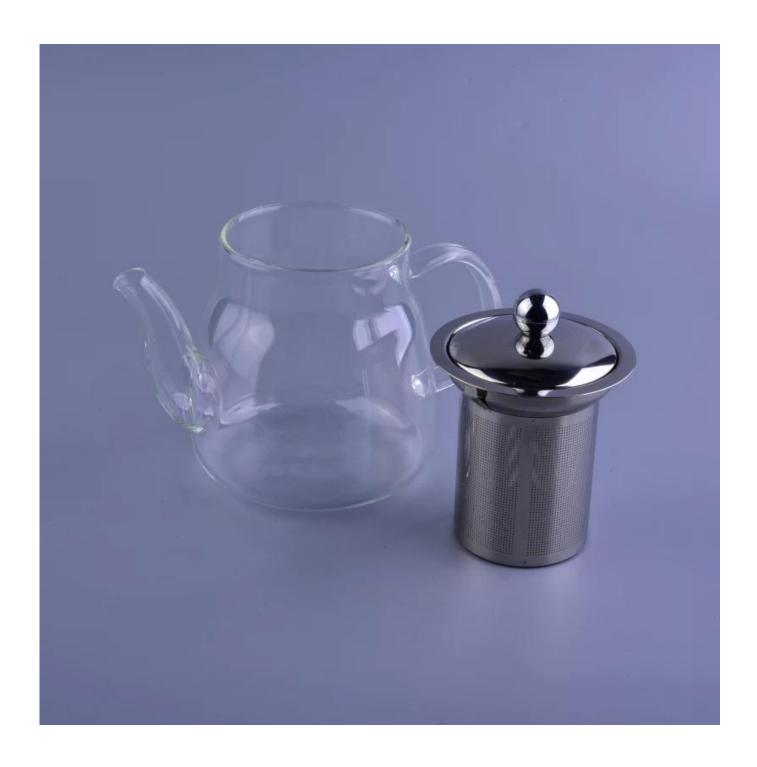

# Customized pyrex glass teapot with stainless steel infuser

| S. Mamo          |                                                              |  |
|------------------|--------------------------------------------------------------|--|
| Product          | Details                                                      |  |
| Item number.     | SGDS16101004                                                 |  |
| ltem Size        | Top dia: 8cm                                                 |  |
|                  | Bottom dia:9.5cm                                             |  |
|                  | Max dia: 11cm                                                |  |
|                  | Height:11cm                                                  |  |
|                  | Capacity: 630ml                                              |  |
|                  | Weight:289g                                                  |  |
| Material         | Borosilicate Glass                                           |  |
| Samples time     | 1. 5 days if there is a form and size of the glass           |  |
|                  | 2. 15 days, if you need a new shape and size glass           |  |
| Packaging        | Normal packing, 4 pieces in inner box, 48 pieces in box      |  |
| Product Capacity | 500,000 ~ 1,000,000 pieces per month                         |  |
| Delivery time    | Within 35 days after the sample and in order confirmed       |  |
| Shipment         | By sea, by air, by express and the delivery agent acceptable |  |