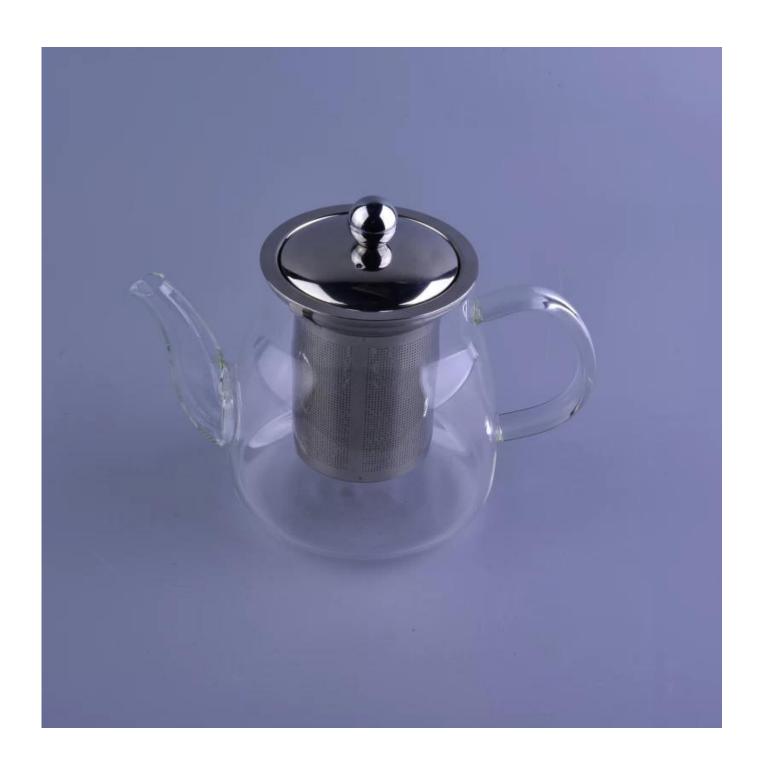

# Customized pyrex glass teapot with stainless steel infuser

| S. Mamo          |                                                              |  |
|------------------|--------------------------------------------------------------|--|
| Product          | Details                                                      |  |
| Item number.     | SGDS16101004                                                 |  |
| ltem Size        | Top dia: 8cm                                                 |  |
|                  | Bottom dia:9.5cm                                             |  |
|                  | Max dia: 11cm                                                |  |
|                  | Height:11cm                                                  |  |
|                  | Capacity: 630ml                                              |  |
|                  | Weight:289g                                                  |  |
| Material         | Borosilicate Glass                                           |  |
| Samples time     | 1. 5 days if there is a form and size of the glass           |  |
|                  | 2. 15 days, if you need a new shape and size glass           |  |
| Packaging        | Normal packing, 4 pieces in inner box, 48 pieces in box      |  |
| Product Capacity | 500,000 ~ 1,000,000 pieces per month                         |  |
| Delivery time    | Within 35 days after the sample and in order confirmed       |  |
| Shipment         | By sea, by air, by express and the delivery agent acceptable |  |