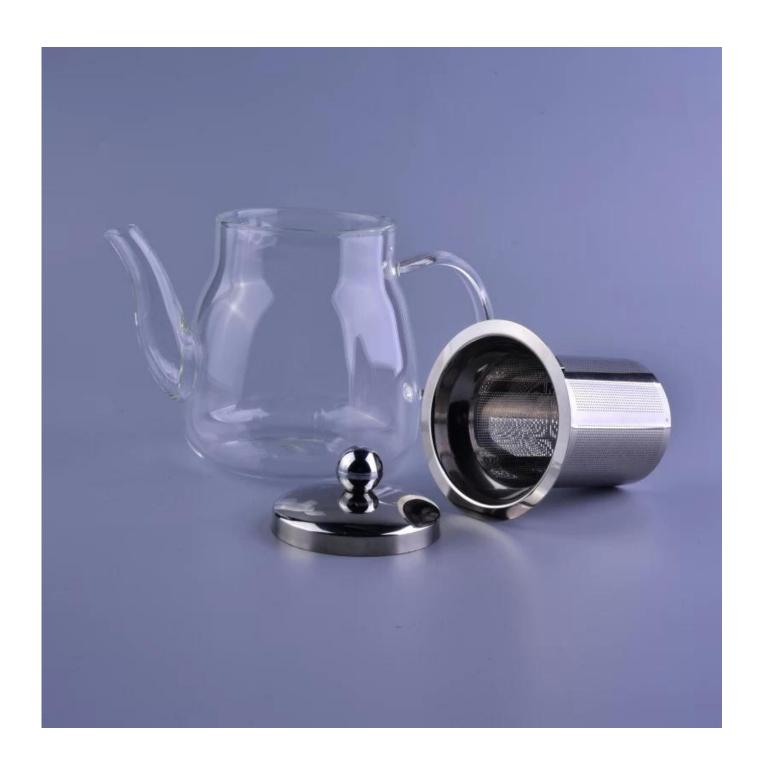

# Customized pyrex glass teapot with stainless steel infuser

| S. Mamo          |                                                              |  |
|------------------|--------------------------------------------------------------|--|
| Product          | Details                                                      |  |
| Item number.     | SGDS16101004                                                 |  |
| ltem Size        | Top dia: 8cm                                                 |  |
|                  | Bottom dia:9.5cm                                             |  |
|                  | Max dia: 11cm                                                |  |
|                  | Height:11cm                                                  |  |
|                  | Capacity: 630ml                                              |  |
|                  | Weight:289g                                                  |  |
| Material         | Borosilicate Glass                                           |  |
| Samples time     | 1. 5 days if there is a form and size of the glass           |  |
|                  | 2. 15 days, if you need a new shape and size glass           |  |
| Packaging        | Normal packing, 4 pieces in inner box, 48 pieces in box      |  |
| Product Capacity | 500,000 ~ 1,000,000 pieces per month                         |  |
| Delivery time    | Within 35 days after the sample and in order confirmed       |  |
| Shipment         | By sea, by air, by express and the delivery agent acceptable |  |