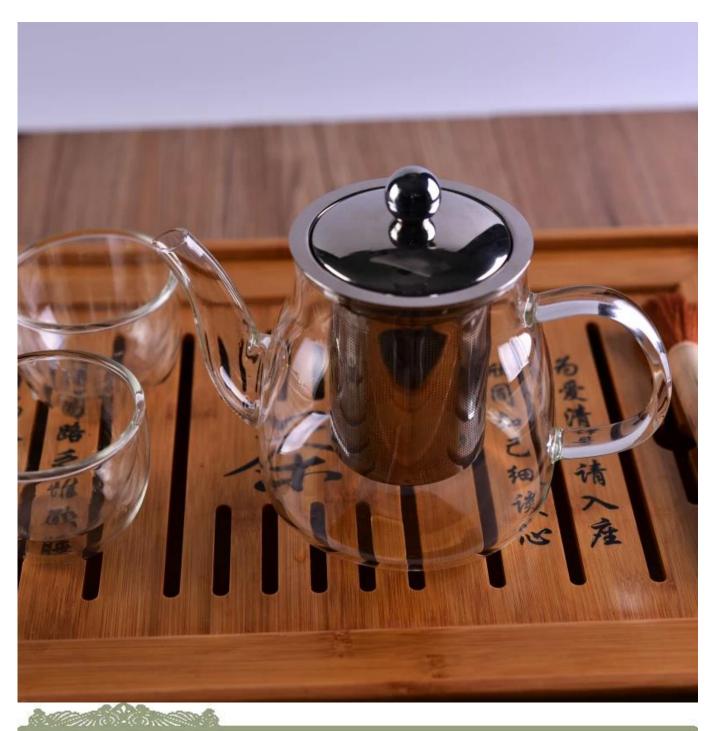

# Customized pyrex glass teapot with stainless steel infuser

| S. Mamo          |                                                              |  |
|------------------|--------------------------------------------------------------|--|
| Product          | Details                                                      |  |
| Item number.     | SGDS16101004                                                 |  |
| ltem Size        | Top dia: 8cm                                                 |  |
|                  | Bottom dia:9.5cm                                             |  |
|                  | Max dia: 11cm                                                |  |
|                  | Height:11cm                                                  |  |
|                  | Capacity: 630ml                                              |  |
|                  | Weight:289g                                                  |  |
| Material         | Borosilicate Glass                                           |  |
| Samples time     | 1. 5 days if there is a form and size of the glass           |  |
|                  | 2. 15 days, if you need a new shape and size glass           |  |
| Packaging        | Normal packing, 4 pieces in inner box, 48 pieces in box      |  |
| Product Capacity | 500,000 ~ 1,000,000 pieces per month                         |  |
| Delivery time    | Within 35 days after the sample and in order confirmed       |  |
| Shipment         | By sea, by air, by express and the delivery agent acceptable |  |