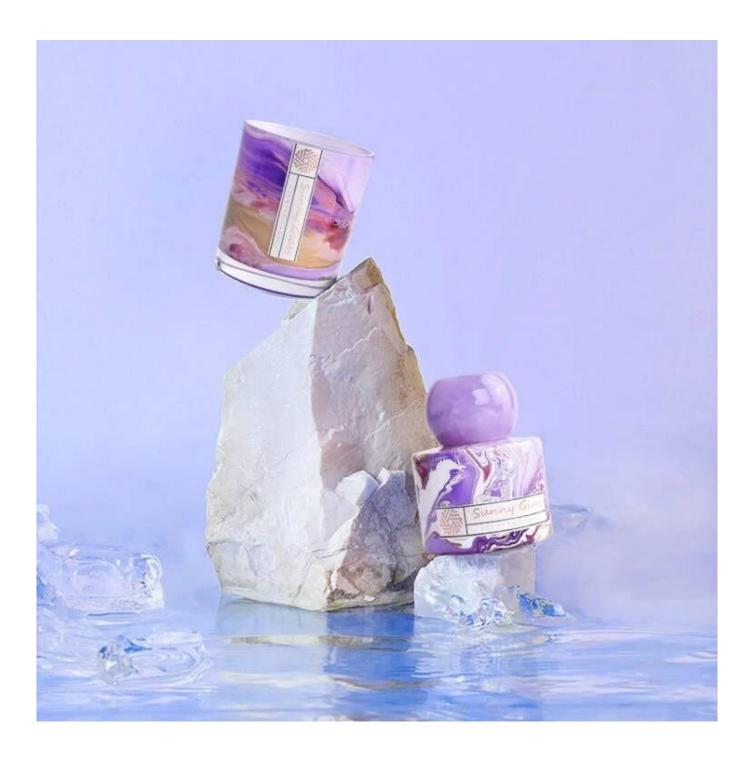

| Usage    |   |
|----------|---|
| Occasion | ١ |

Home decor, Wedding Decoration, Wedding Favors, Decoration enhancement,

As local embellishments, the marbled glass candlesticks and aromatherapy bottles are not inferior to other "competitors", and the presentation of texture often comes from the details.

Exquisite candle holders and elegant aromatherapy bottles can all be well presented with marble patterns, and the texture gives the furniture a new texture and definition.

This decorative <u>candle jar and aromatherapy bottle</u> set is the perfect gift of friendship or an elegant high-end gift for your loved ones. Everyone will appreciate the quality of craftsmanship in this exquisite set.

This classic marble glass candle holder and scented bottle is a great choice for high-end scented candles. It is very versatile to use around the home, home or wedding party setting as an aromatherapy mug or as a wedding centerpiece in a vase.