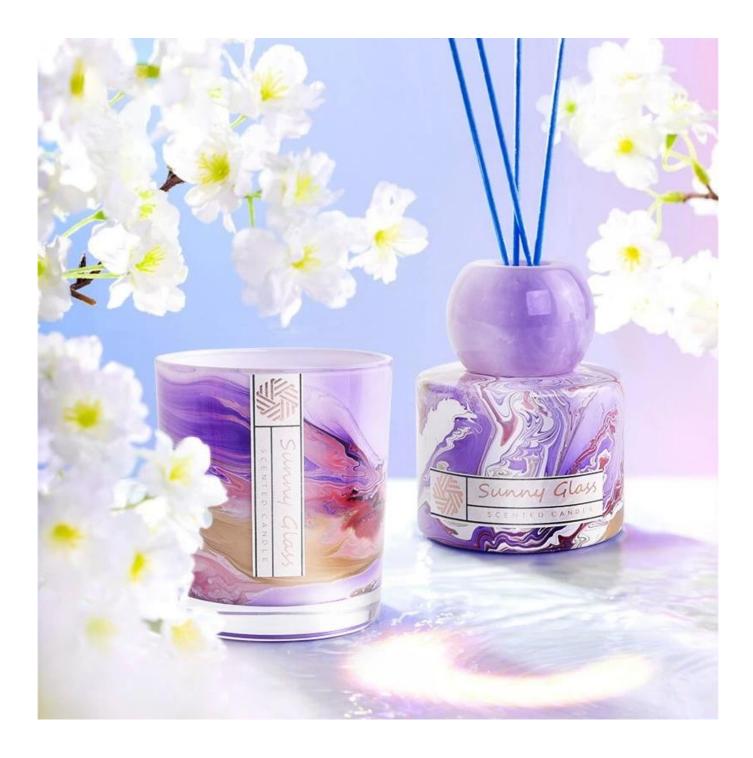

| Usage    |   |
|----------|---|
| Occasion | ١ |

Home decor, Wedding Decoration, Wedding Favors, Decoration enhancement,

As local embellishments, the marbled glass candlesticks and aromatherapy bottles are not inferior to other "competitors", and the presentation of texture often comes from the details.

Exquisite candle holders and elegant aromatherapy bottles can all be well presented with marble patterns, and the texture gives the furniture a new texture and definition.

This decorative <u>candle jar and aromatherapy bottle</u> set is the perfect gift of friendship or an elegant high-end gift for your loved ones. Everyone will appreciate the quality of craftsmanship in this exquisite set.

This classic marble glass candle holder and scented bottle is a great choice for high-end scented candles. It is very versatile to use around the home, home or wedding party setting as an aromatherapy mug or as a wedding centerpiece in a vase.