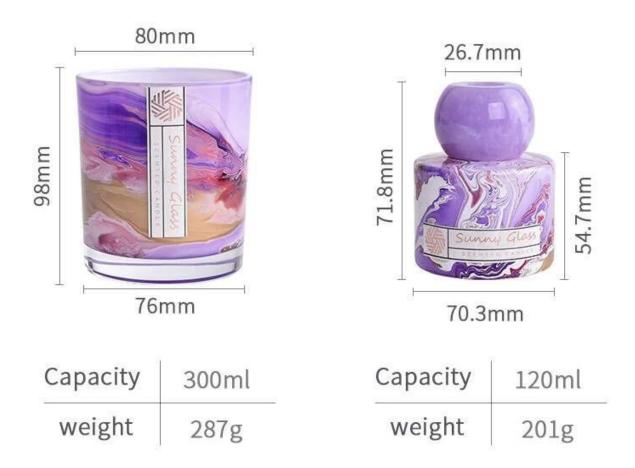

### product description

| product<br>name  | Customized home decoration gift box set glass candle holders and diffuser bottle                                                                                                                                                                                  |
|------------------|-------------------------------------------------------------------------------------------------------------------------------------------------------------------------------------------------------------------------------------------------------------------|
| Sample<br>time   | 1. 5 days if there is glass shape and size<br>2. 15 days, if you need new shapes and sizes glass                                                                                                                                                                  |
| Measure          | glass cup Item No.:SCRG22053 Top dia: 80 mm Bottom dia: 76 mm Height: 98 mm Weight: 287 g Capcity: 300 ml MOQ: 3000 pieces diffuser bottle Item No.:SCRG22053 Top dia: 70.3 mm Bottom dia: 71.8 mm Height: 54.7 mm Weight: 201 g Capcity: 120 ml MOQ: 3000 pieces |
| Packing          | Normal packing, Individual gift box, PVC box, window box, color box, white box, etc                                                                                                                                                                               |
| Delivery<br>time | Within 35 days after the sample and order confirmed                                                                                                                                                                                                               |
| Payment<br>term  | 30% deposit by T/T in advance and the balance against the copy of B/L                                                                                                                                                                                             |
| Shipment         | By sea,by air,by Express and your shipping agent is acceptable                                                                                                                                                                                                    |