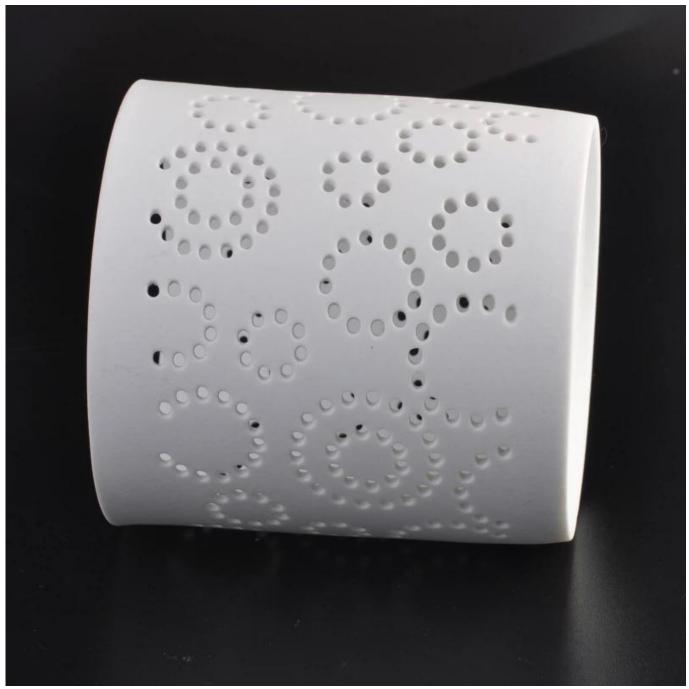

## Customized hollowed-out ceramic candle holder

| Item Name     | Customized hollowed-out ceramic candle holder                                                                   |  |
|---------------|-----------------------------------------------------------------------------------------------------------------|--|
| Item No.      | SGJH16042041                                                                                                    |  |
| Size          | Top dia:80mm<br>Bottom dia:75mm<br>Height:82mm<br>Weight:89g                                                    |  |
| Brand name    | Sunny Glassware                                                                                                 |  |
| Sample time   | 1.5 days to exist in the shape and size of the products<br>2:15 days if you need new shape and size of products |  |
| Packing       | Security packaging normal 24pcs / 36pcs / 48pcs per carton etc. export with egg divider                         |  |
| MOQ           | 2,000pcs                                                                                                        |  |
| Delivery time | Within 35 days after order confirmed                                                                            |  |