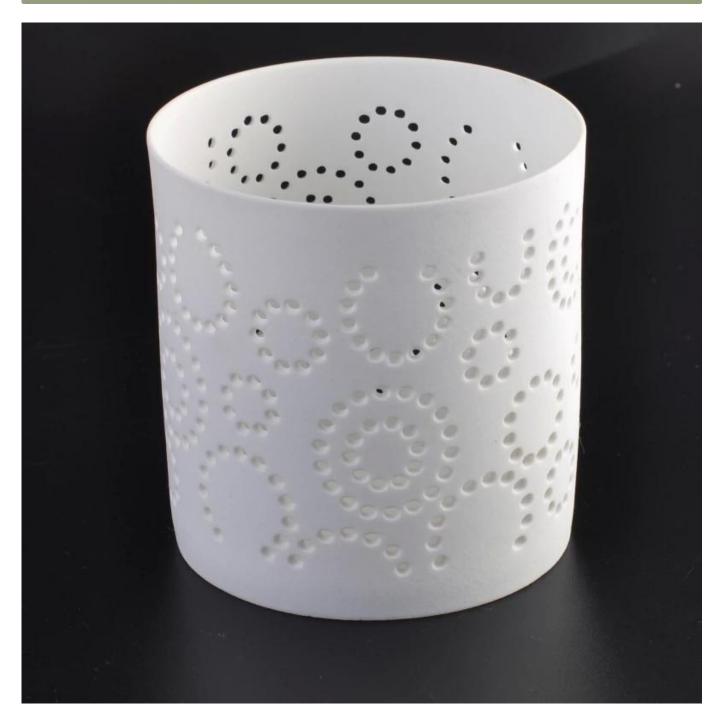

## Customized hollowed-out ceramic candle holder

| Item Name     | Customized hollowed-out ceramic candle holder                                                                   |  |
|---------------|-----------------------------------------------------------------------------------------------------------------|--|
| Item No.      | SGJH16042041                                                                                                    |  |
| Size          | Top dia:80mm<br>Bottom dia:75mm<br>Height:82mm<br>Weight:89g                                                    |  |
| Brand name    | Sunny Glassware                                                                                                 |  |
| Sample time   | 1.5 days to exist in the shape and size of the products<br>2:15 days if you need new shape and size of products |  |
| Packing       | Security packaging normal 24pcs / 36pcs / 48pcs per carton etc. export with egg divider                         |  |
| MOQ           | 2,000pcs                                                                                                        |  |
| Delivery time | Within 35 days after order confirmed                                                                            |  |