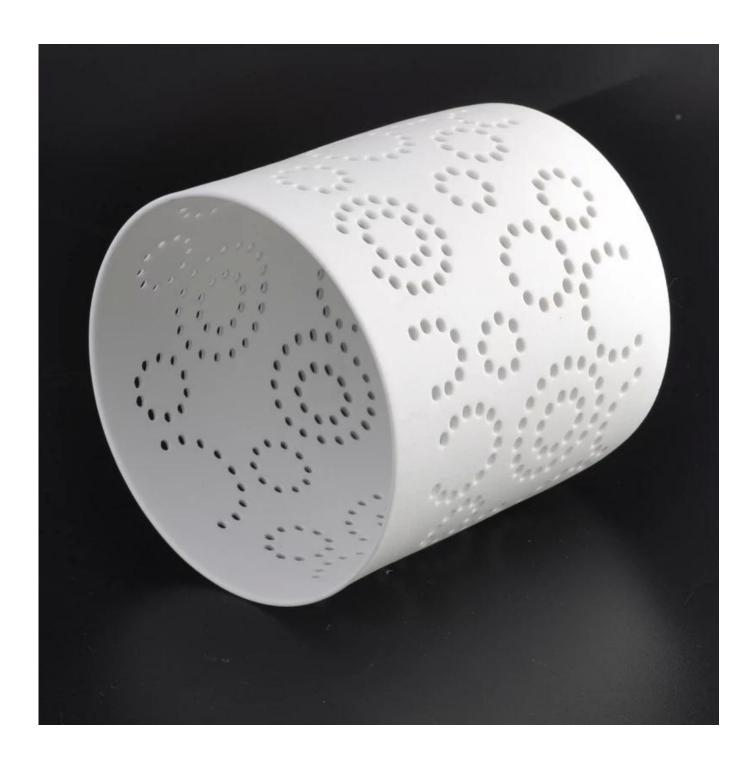

## Customized hollowed-out ceramic candle holder

| Item Name     | Customized hollowed-out ceramic candle holder                                                                   |  |
|---------------|-----------------------------------------------------------------------------------------------------------------|--|
| Item No.      | SGJH16042041                                                                                                    |  |
| Size          | Top dia:80mm<br>Bottom dia:75mm<br>Height:82mm<br>Weight:89g                                                    |  |
| Brand name    | Sunny Glassware                                                                                                 |  |
| Sample time   | 1.5 days to exist in the shape and size of the products<br>2:15 days if you need new shape and size of products |  |
| Packing       | Security packaging normal 24pcs / 36pcs / 48pcs per carton etc. export with egg divider                         |  |
| MOQ           | 2,000pcs                                                                                                        |  |
| Delivery time | Within 35 days after order confirmed                                                                            |  |