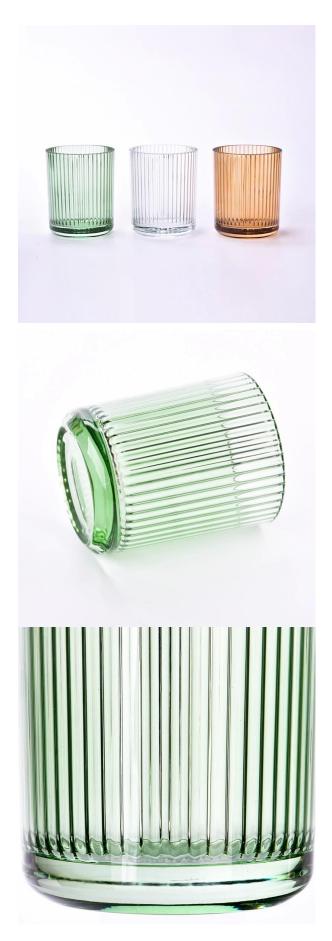

# Customized green glass candle vessel 440ml ver tical glass candle jar

Sunny Glassware not only produces OEM / ODM orders, but also helps many brands start from the product concept.

Why choose sunshine?

### Top dia:89mm Bottom dia:68mm Height:109mm Capacity: 440ml Weight: 508g

We translate your ideas into creative spices products, we sell yourself in the local market.