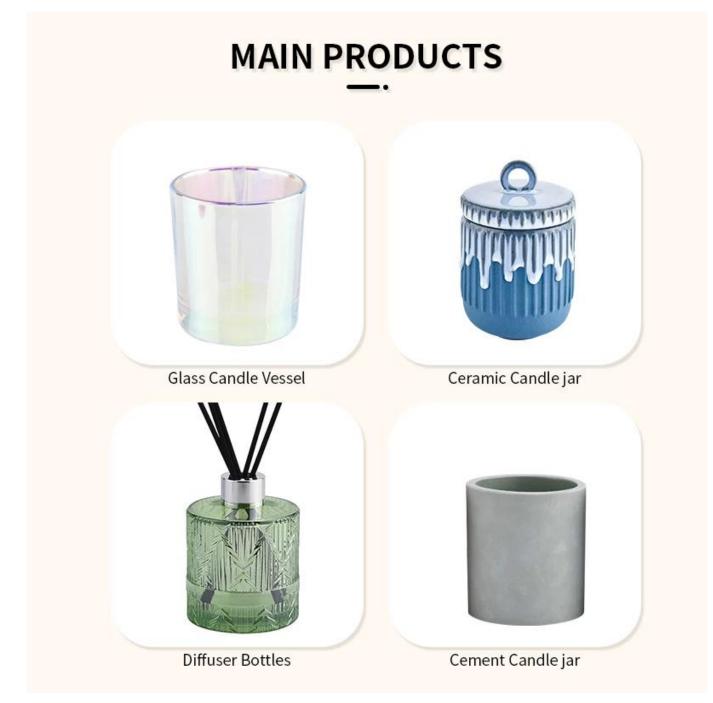

# Major advantage

Focus on luxury design

About 80% of American perfume brand suppliers

. AQL plus 6 strict rigorous QC test standards

. Maintain quality and sample and bulk products

# feature of product

1. High quality home decorative glass incense bottle.

2. Applicable to hotel, wedding, etc.

3. Meet the function of ASTM test products.

## Let you choose

1. Various drawings and sizes are available.

 Any painted, cutting, plating, laser model processing tool.
Shrink film, color gift box, white gift box and other special packaging.

We have a quality control committee.

#### Application:

Decorative dinner in the bar or bar

. Suitable for families, hotels or gardens

. Special lover gift

. Any chance of decoration