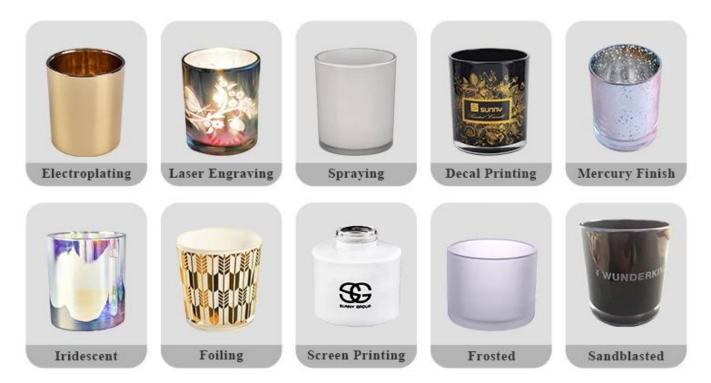

Sunny keep engaged in glassware designing and manufacturing, there are more than 10 product lines available from hand blown craft to machine pressed, machine blown and IS machine made etc., and various kinds of deep processing technologies can be customized such as color sprayed, laser printing, decal print, electroplate, frosted, screen printing, sandblasted and ion plating etc. ISO 9001:2008/2015, Enterprise Intellectual Property and Green & Social Compliance Statement certificates were issued by the thirdparty certification companies.

# **DEEP PROCESSING**