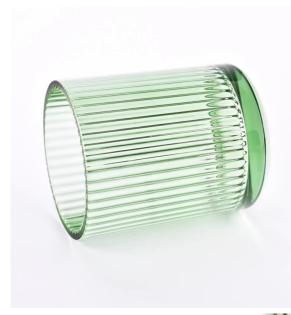

# Customized green glass candle vessel 440ml ver tical glass candle jar

Sunny Glassware not only produces OEM / ODM orders, but also helps many brands start from the product concept.

Why choose sunshine?

### Top dia:89mm Bottom dia:68mm Height:109mm Capacity: 440ml Weight: 508g

We translate your ideas into creative spices products, we sell yourself in the local market.