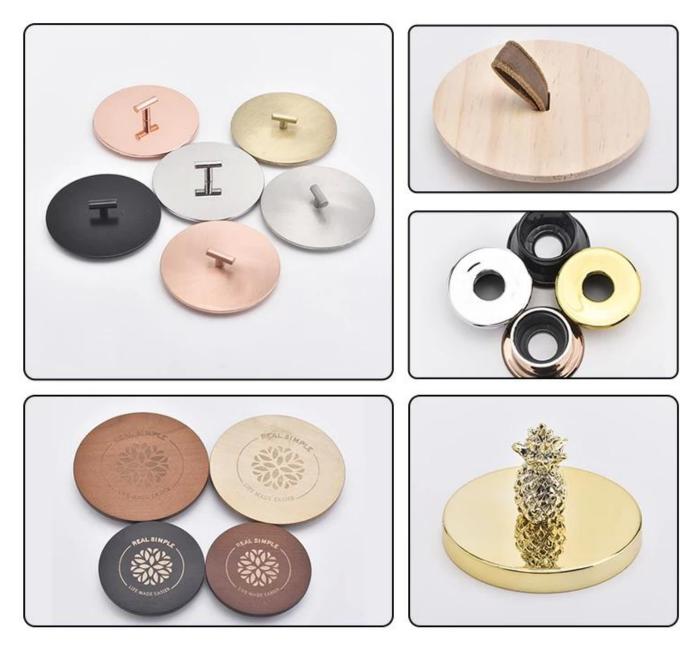

### Q3: What kind of lids you can offer?

We can provide lids in different materials like glass, ceramic, metal, wood, concrete and plastic ect.