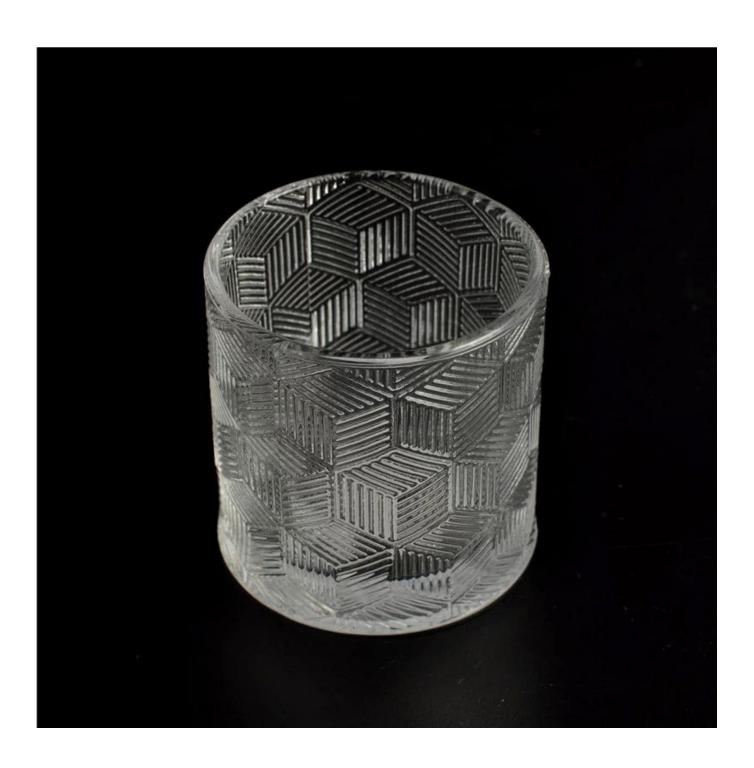

# Customized glass candle jar decorative glass candle jar with lid

| Product Details |                    |                                                                                                                                                                                                                  |
|-----------------|--------------------|------------------------------------------------------------------------------------------------------------------------------------------------------------------------------------------------------------------|
|                 | Itme No            | SGHY16011907                                                                                                                                                                                                     |
|                 | Size               | Top dia 80mm Bottom dia 80mm Height 84mm Weight 275ml Lid: Top dia 79mm Bottom dia 67mm Height 20mm Weight 130g                                                                                                  |
|                 | Surface<br>finish  | Customized glass candle jar decorative glass candle jar with lid                                                                                                                                                 |
|                 | Material           | High white glass                                                                                                                                                                                                 |
|                 | Surface<br>finish  | color spray, electroplating, etc are avialable                                                                                                                                                                   |
|                 | Sample             | 7days                                                                                                                                                                                                            |
|                 | Terms of payment   | 30% deposit by T/T in advance and the balance after showing copy of L/C                                                                                                                                          |
|                 | Certification      | ASTM Test (for candle holder)                                                                                                                                                                                    |
|                 | For your<br>choice | 1, Any logo printing on glass body 2, Any color painted, frosted, electroplating, logo laser for the finish 3, Special packing like shrink wrap, color gift box, white box etc 4, Any shape, size meet your need |