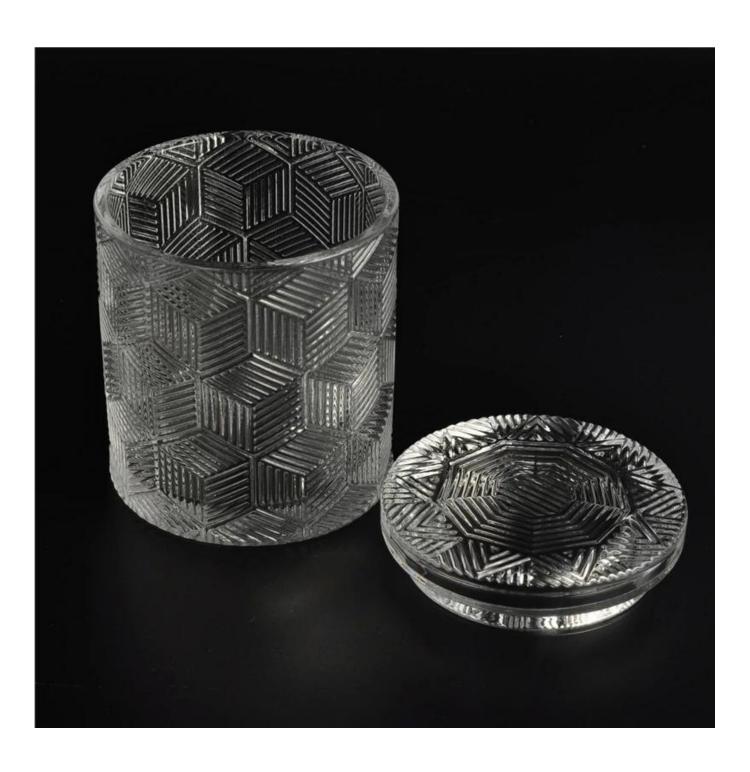

# Customized glass candle jar decorative glass candle jar with lid

| Product Details |                    |                                                                                                                                                                                                                  |
|-----------------|--------------------|------------------------------------------------------------------------------------------------------------------------------------------------------------------------------------------------------------------|
|                 | Itme No            | SGHY16011907                                                                                                                                                                                                     |
|                 | Size               | Top dia 80mm Bottom dia 80mm Height 84mm Weight 275ml Lid: Top dia 79mm Bottom dia 67mm Height 20mm Weight 130g                                                                                                  |
|                 | Surface<br>finish  | Customized glass candle jar decorative glass candle jar with lid                                                                                                                                                 |
|                 | Material           | High white glass                                                                                                                                                                                                 |
|                 | Surface<br>finish  | color spray, electroplating, etc are avialable                                                                                                                                                                   |
|                 | Sample             | 7days                                                                                                                                                                                                            |
|                 | Terms of payment   | 30% deposit by T/T in advance and the balance after showing copy of L/C                                                                                                                                          |
|                 | Certification      | ASTM Test (for candle holder)                                                                                                                                                                                    |
|                 | For your<br>choice | 1, Any logo printing on glass body 2, Any color painted, frosted, electroplating, logo laser for the finish 3, Special packing like shrink wrap, color gift box, white box etc 4, Any shape, size meet your need |