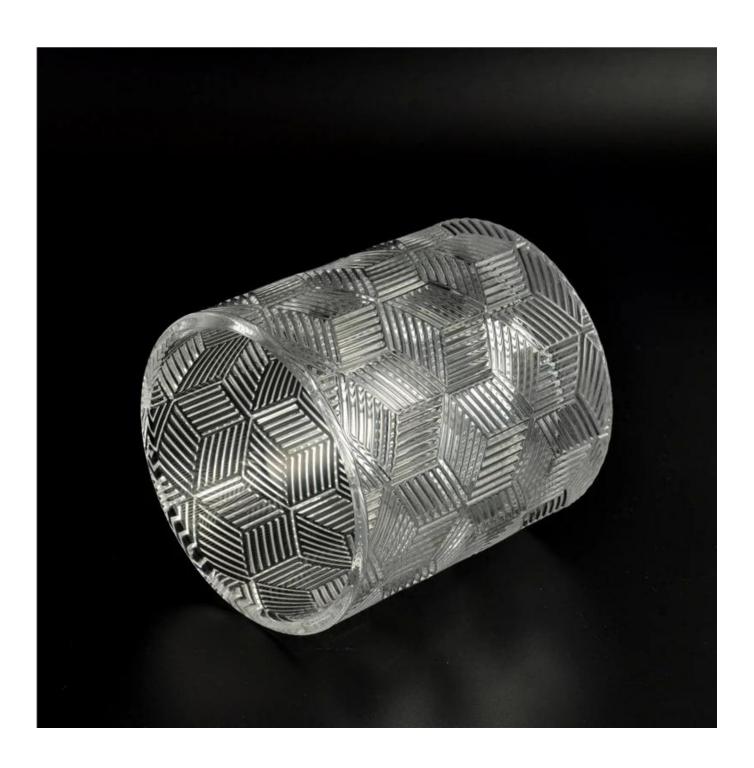

# Customized glass candle jar decorative glass candle jar with lid

| Product Details |                    |                                                                                                                                                                                                                  |
|-----------------|--------------------|------------------------------------------------------------------------------------------------------------------------------------------------------------------------------------------------------------------|
|                 | Itme No            | SGHY16011907                                                                                                                                                                                                     |
|                 | Size               | Top dia 80mm Bottom dia 80mm Height 84mm Weight 275ml Lid: Top dia 79mm Bottom dia 67mm Height 20mm Weight 130g                                                                                                  |
|                 | Surface<br>finish  | Customized glass candle jar decorative glass candle jar with lid                                                                                                                                                 |
|                 | Material           | High white glass                                                                                                                                                                                                 |
|                 | Surface<br>finish  | color spray, electroplating, etc are avialable                                                                                                                                                                   |
|                 | Sample             | 7days                                                                                                                                                                                                            |
|                 | Terms of payment   | 30% deposit by T/T in advance and the balance after showing copy of L/C                                                                                                                                          |
|                 | Certification      | ASTM Test (for candle holder)                                                                                                                                                                                    |
|                 | For your<br>choice | 1, Any logo printing on glass body 2, Any color painted, frosted, electroplating, logo laser for the finish 3, Special packing like shrink wrap, color gift box, white box etc 4, Any shape, size meet your need |