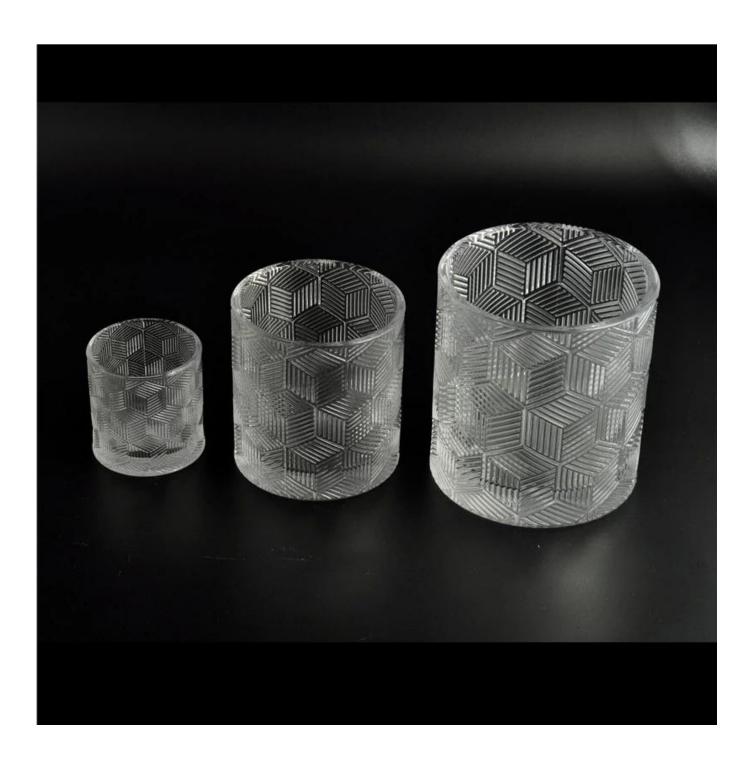

# Customized glass candle jar decorative glass candle jar with lid

| Product Details |                    |                                                                                                                                                                                                                  |
|-----------------|--------------------|------------------------------------------------------------------------------------------------------------------------------------------------------------------------------------------------------------------|
|                 | Itme No            | SGHY16011907                                                                                                                                                                                                     |
|                 | Size               | Top dia 80mm Bottom dia 80mm Height 84mm Weight 275ml Lid: Top dia 79mm Bottom dia 67mm Height 20mm Weight 130g                                                                                                  |
|                 | Surface<br>finish  | Customized glass candle jar decorative glass candle jar with lid                                                                                                                                                 |
|                 | Material           | High white glass                                                                                                                                                                                                 |
|                 | Surface<br>finish  | color spray, electroplating, etc are avialable                                                                                                                                                                   |
|                 | Sample             | 7days                                                                                                                                                                                                            |
|                 | Terms of payment   | 30% deposit by T/T in advance and the balance after showing copy of L/C                                                                                                                                          |
|                 | Certification      | ASTM Test (for candle holder)                                                                                                                                                                                    |
|                 | For your<br>choice | 1, Any logo printing on glass body 2, Any color painted, frosted, electroplating, logo laser for the finish 3, Special packing like shrink wrap, color gift box, white box etc 4, Any shape, size meet your need |