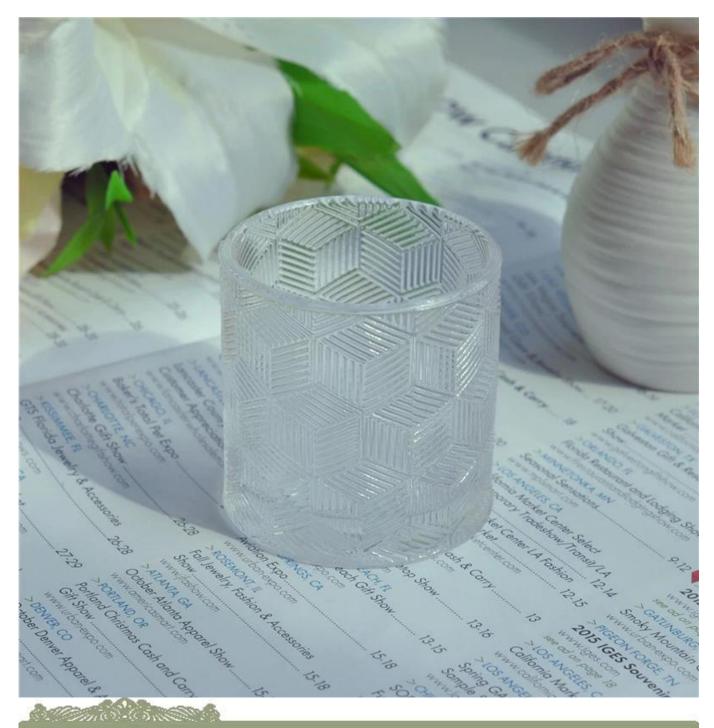

# Customized glass candle jar decorative glass candle jar with lid

| Product Details |                    |                                                                                                                                                                                                                  |
|-----------------|--------------------|------------------------------------------------------------------------------------------------------------------------------------------------------------------------------------------------------------------|
|                 | Itme No            | SGHY16011907                                                                                                                                                                                                     |
|                 | Size               | Top dia 80mm Bottom dia 80mm Height 84mm Weight 275ml Lid: Top dia 79mm Bottom dia 67mm Height 20mm Weight 130g                                                                                                  |
|                 | Surface<br>finish  | Customized glass candle jar decorative glass candle jar with lid                                                                                                                                                 |
|                 | Material           | High white glass                                                                                                                                                                                                 |
|                 | Surface<br>finish  | color spray, electroplating, etc are avialable                                                                                                                                                                   |
|                 | Sample             | 7days                                                                                                                                                                                                            |
|                 | Terms of payment   | 30% deposit by T/T in advance and the balance after showing copy of L/C                                                                                                                                          |
|                 | Certification      | ASTM Test (for candle holder)                                                                                                                                                                                    |
|                 | For your<br>choice | 1, Any logo printing on glass body 2, Any color painted, frosted, electroplating, logo laser for the finish 3, Special packing like shrink wrap, color gift box, white box etc 4, Any shape, size meet your need |