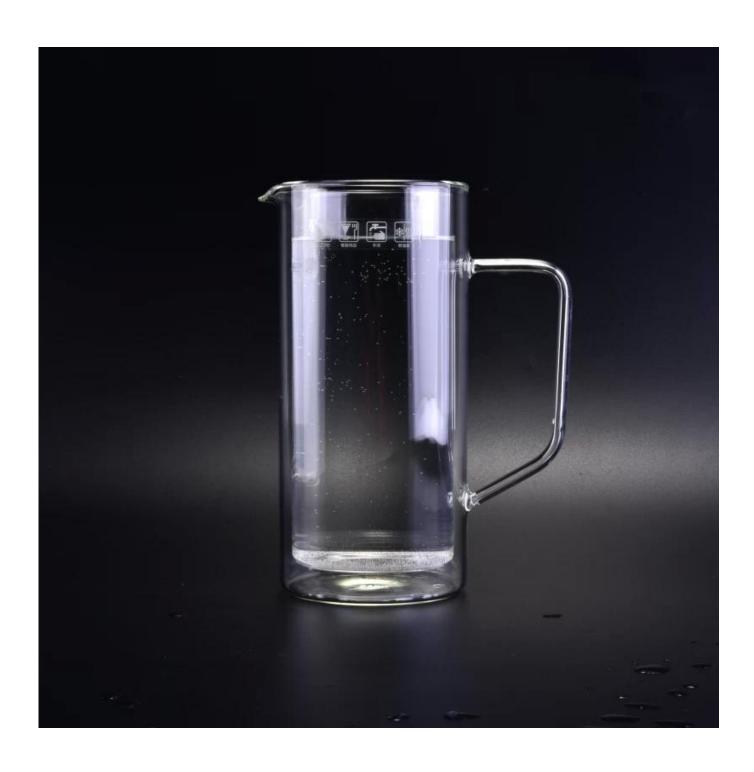

## Customized double wall borosilicate glass pitchers with handle for coffee water juice

### Product Details

Man Salan

| Item number.     | SGDS17010502                                                 |
|------------------|--------------------------------------------------------------|
| Item Size        | Top dia: 8cm                                                 |
|                  | Bottom dia:9.5cm                                             |
|                  | Max dia: 11cm                                                |
|                  | Height:11cm                                                  |
|                  | Capacity: 630ml                                              |
|                  | Weight:289g                                                  |
| Material         | Borosilicate Glass                                           |
| Samples time     | 1. 5 days if there is a form and size of the glass           |
|                  | 2. 15 days, if you need a new shape and size glass           |
| Packaging        | Normal packing, 4 pieces in inner box, 48 pieces in box      |
| Product Capacity | 500,000 ~ 1,000,000 pieces per month                         |
| Delivery time    | Within 35 days after the sample and in order confirmed       |
| Shipment         | By sea, by air, by express and the delivery agent acceptable |