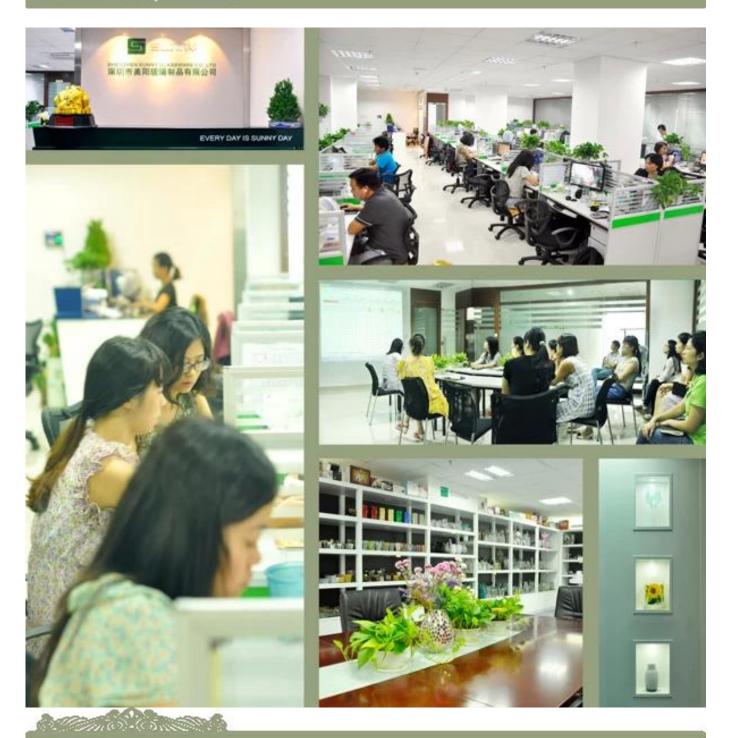

|
| Material         | Borosilicate Glass                                           |
| Samples time     | 1. 5 days if there is a form and size of the glass           |
|                  | 2. 15 days, if you need a new shape and size glass           |
| Packaging        | Normal packing, 4 pieces in inner box, 48 pieces in box      |
| Product Capacity | 500,000 ~ 1,000,000 pieces per month                         |
| Delivery time    | Within 35 days after the sample and in order confirmed       |
| Shipment         | By sea, by air, by express and the delivery agent acceptable |











# Similar Products Link







Pyrex coffee cup

Double wall glass double wall beer glass

Double wall juice cup double wall glass cup



### Office & Sample Room



**Factory Show** 





#### The features of month blown glass

- 1. Its advantage including abundance sculpt, technics, surface effects, color etc.
- 2. The quality is difficult control and the tolerance of the size, weight and shape are bigger.
- 3. The price is high and the product is limited for the special technic glass.

#### Method of application

- 1. Using it under guide of the adult
- 2. Washing it with clean or boiling water before usage
- 3. No touching the rim of glass cup,try to take the bottom or the handle of it

### **Cautions**

- 1. Beer, red wine, white wine, beverage or hot water not be too full
- 2. To avoid to hurt your children's hand, please put it in the place where they can't reach
- 3. Avoid dropping ,Collision and strong impact
- 4. Not available for microwave