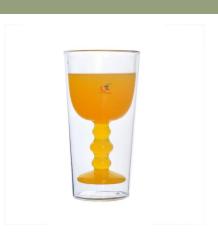

# Similar Products Link

Pyrex coffee cup

Double wall glass double wall beer glass

Double wall juice cup double wall glass cup