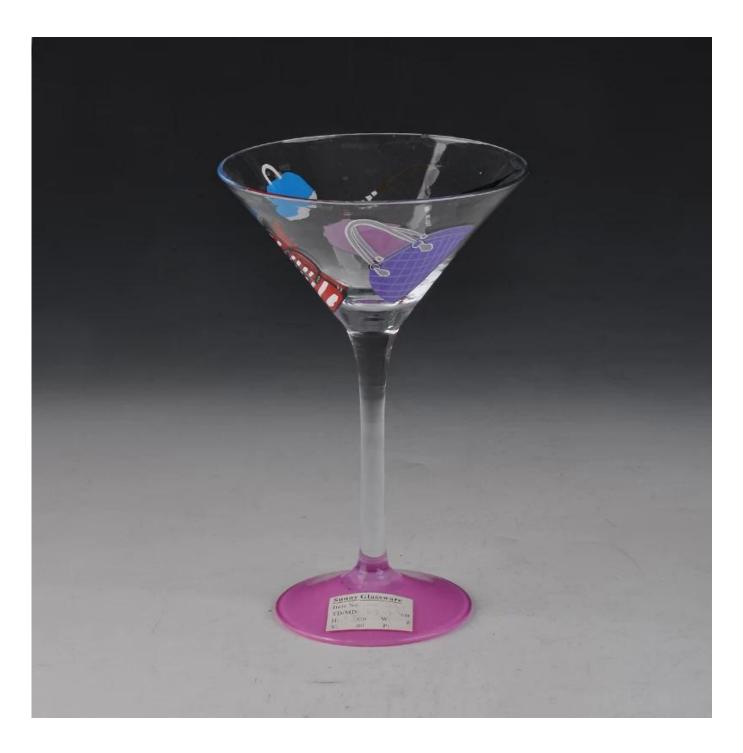

## Customized colorful brandy stem glass

| All Martin and   |                                                                                                         |
|------------------|---------------------------------------------------------------------------------------------------------|
| Product Details  |                                                                                                         |
| Product ID       | SGH6053-1                                                                                               |
| Material         | Glass stem glassware                                                                                    |
| Crafts           | Hand made stem glass cup                                                                                |
| Product Capacity | 1000~5000 units per day                                                                                 |
| Packing          | Normal packing, Individual gift box, PVC box, window box, color box, white box, ect.                    |
| Deep Processing  | Hand Painting                                                                                           |
| Sample Time      | 5-7 days after confirming.                                                                              |
| Delivery Time    | 30-45 days after sample and order confirmed.                                                            |
| Payment Terms    | T / T 30% down payment, pay the balance due to see a copy of the bill of lading                         |
| Transport        | Maritime transport, air transport, international express delivery; guests designated freight forwarding |
|                  | 1.Certifications:FDA, Dishwasher Test,SGS, ISO9001                                                      |
|                  | 2.OEM/ODM Are Available                                                                                 |
| Product Features | 3.usage:Martini whisky glass cup, White Wine Stemware For club,pub or party etc.                        |
|                  | 4.Good service:Customer is the first                                                                    |

## Hand-painted glass