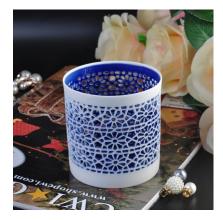

### Customize color ceramic candle container candle jars

| Product Details  |                                                                                                                                                                                        |
|------------------|----------------------------------------------------------------------------------------------------------------------------------------------------------------------------------------|
|                  |                                                                                                                                                                                        |
| Material         | Pottery/Ceramic                                                                                                                                                                        |
| Handle           | Hand made ceramic candle jars                                                                                                                                                          |
| Samples time     | 1. 5 days if there is a form and size of the glass                                                                                                                                     |
|                  | 2. 15 days, if you need a new shape and size glass                                                                                                                                     |
| Product Capacity | 500,000 ~ 1,000,000 pieces per month                                                                                                                                                   |
| Product Features | 1. Hand made <mark>votive ceramic candle holders</mark> from high quality.<br>2. Suitable for use in hotel, house, etc.<br>3. This eco-friendly.<br>4. Meet FDA test ; AMP; CA 65 test |
| Delivery time    | Within 35 days after the sample and in order confirmed                                                                                                                                 |

#### Electroplating ceramic candle holders

Color hollowed-out ceramic vessels