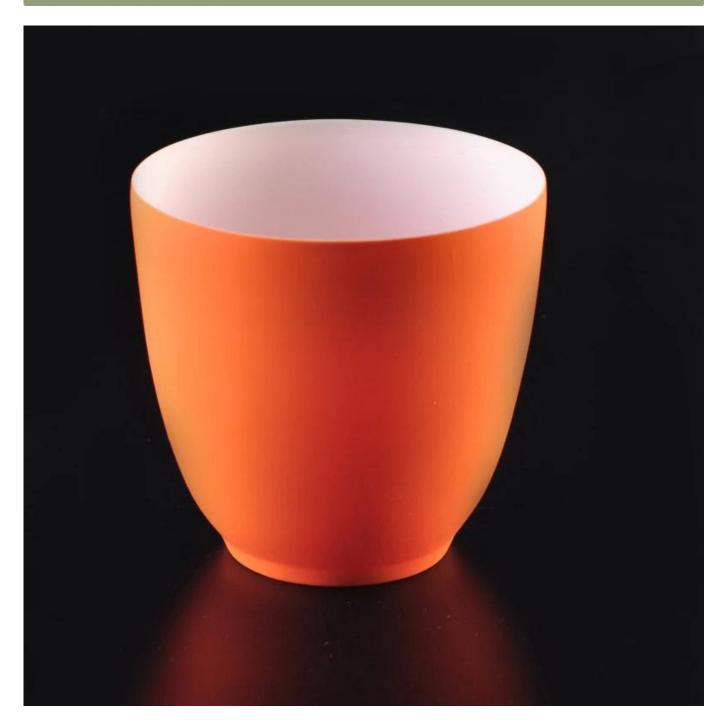

### Customize color ceramic candle container candle jars

| Product Details  |                                                                                                                                                                                        |
|------------------|----------------------------------------------------------------------------------------------------------------------------------------------------------------------------------------|
|                  |                                                                                                                                                                                        |
| Material         | Pottery/Ceramic                                                                                                                                                                        |
| Handle           | Hand made ceramic candle jars                                                                                                                                                          |
| Samples time     | 1. 5 days if there is a form and size of the glass                                                                                                                                     |
|                  | 2. 15 days, if you need a new shape and size glass                                                                                                                                     |
| Product Capacity | 500,000 ~ 1,000,000 pieces per month                                                                                                                                                   |
| Product Features | 1. Hand made <mark>votive ceramic candle holders</mark> from high quality.<br>2. Suitable for use in hotel, house, etc.<br>3. This eco-friendly.<br>4. Meet FDA test ; AMP; CA 65 test |
| Delivery time    | Within 35 days after the sample and in order confirmed                                                                                                                                 |

### Application

1. Perfect for wedding decoration, home decoration, party, banquet ect,

2. Perfect as a gorgeous centerpiece for an event

3. The pottery candle jars can decorate your indoors and outdoors with this delicated rose figure glass candle holder.

4. The ceramic candle vessel is great gift as housewarmings and other events.