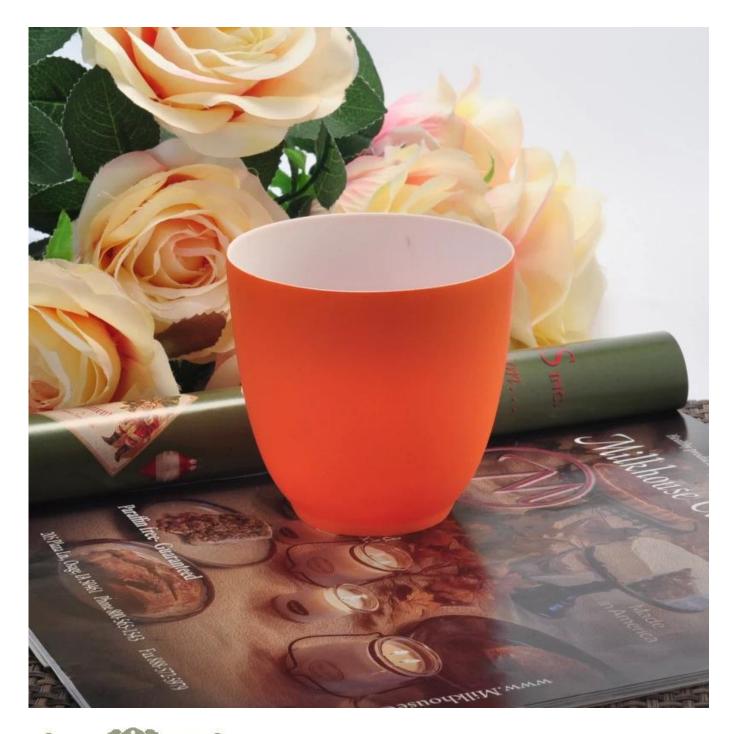

### Customize color ceramic candle container candle jars

| Product Details  |                                                                                                                                                                                        |
|------------------|----------------------------------------------------------------------------------------------------------------------------------------------------------------------------------------|
|                  |                                                                                                                                                                                        |
| Material         | Pottery/Ceramic                                                                                                                                                                        |
| Handle           | Hand made ceramic candle jars                                                                                                                                                          |
| Samples time     | 1. 5 days if there is a form and size of the glass                                                                                                                                     |
|                  | 2. 15 days, if you need a new shape and size glass                                                                                                                                     |
| Product Capacity | 500,000 ~ 1,000,000 pieces per month                                                                                                                                                   |
| Product Features | 1. Hand made <mark>votive ceramic candle holders</mark> from high quality.<br>2. Suitable for use in hotel, house, etc.<br>3. This eco-friendly.<br>4. Meet FDA test ; AMP; CA 65 test |
| Delivery time    | Within 35 days after the sample and in order confirmed                                                                                                                                 |

### Application

1. Perfect for wedding decoration, home decoration, party, banquet ect,

2. Perfect as a gorgeous centerpiece for an event

3. The pottery candle jars can decorate your indoors and outdoors with this delicated rose figure glass candle holder.

4. The ceramic candle vessel is great gift as housewarmings and other events.