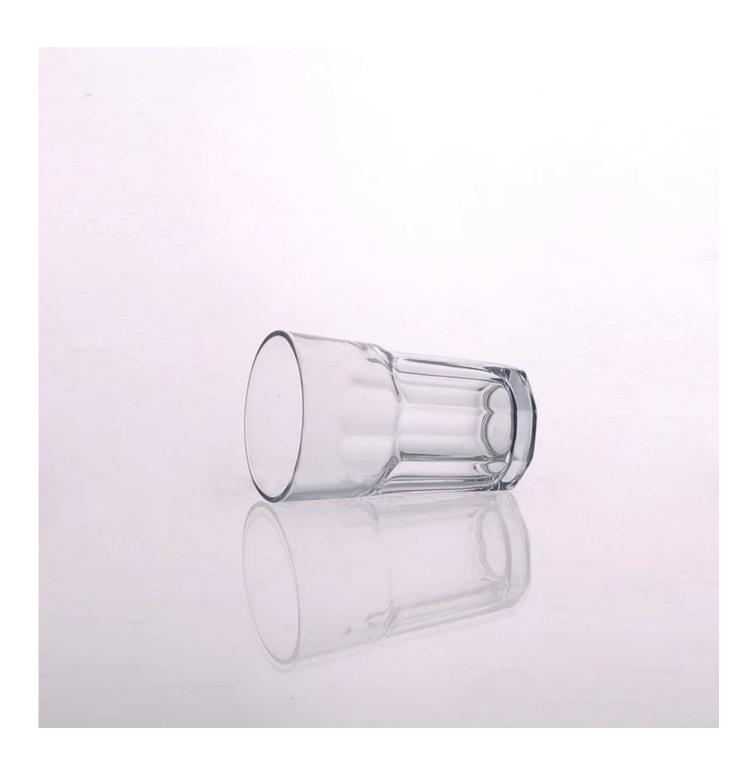

#### **Customizable Heat Resistant Water Glass Beer Cups Without Handle**

| Product Details  |                                                                                                                                                        |
|------------------|--------------------------------------------------------------------------------------------------------------------------------------------------------|
|                  |                                                                                                                                                        |
| Material         | Hight White Water Glass Cup                                                                                                                            |
| Crafts           | Machine Pressed Beer Cup                                                                                                                               |
| Capacity         | 500,000 to 1,000,000 / month                                                                                                                           |
| Delivery Time    | 35 days after sample and order confirmation                                                                                                            |
| Payment Terms    | T / T 30% down payment, pay the balance due to see a copy of the bill of lading                                                                        |
| Transport        | Maritime transport, air transport, international express delivery; guests designated freight forwarding                                                |
| Product Features | <ol> <li>Machine Pressed Cups Without Handle</li> <li>Can be used in hotels, home,bar,etc</li> <li>Environmental material</li> <li>FDA test</li> </ol> |