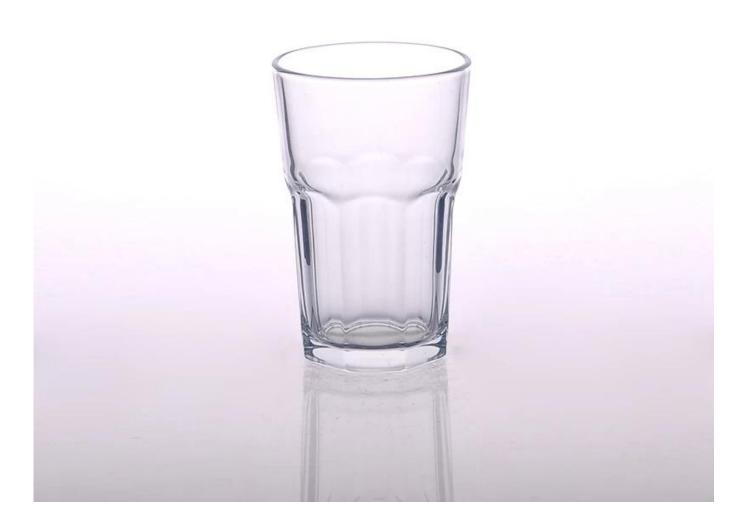

#### **Customizable Heat Resistant Water Glass Beer Cups Without Handle**

| Product Details  |                                                                                                                                                        |
|------------------|--------------------------------------------------------------------------------------------------------------------------------------------------------|
|                  |                                                                                                                                                        |
| Material         | Hight White Water Glass Cup                                                                                                                            |
| Crafts           | Machine Pressed Beer Cup                                                                                                                               |
| Capacity         | 500,000 to 1,000,000 / month                                                                                                                           |
| Delivery Time    | 35 days after sample and order confirmation                                                                                                            |
| Payment Terms    | T / T 30% down payment, pay the balance due to see a copy of the bill of lading                                                                        |
| Transport        | Maritime transport, air transport, international express delivery; guests designated freight forwarding                                                |
| Product Features | <ol> <li>Machine Pressed Cups Without Handle</li> <li>Can be used in hotels, home,bar,etc</li> <li>Environmental material</li> <li>FDA test</li> </ol> |