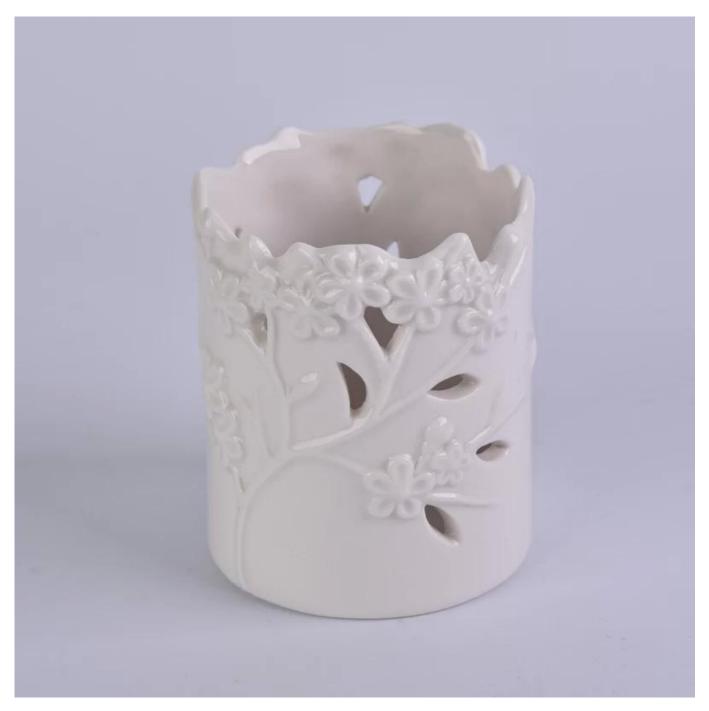

Custom white flower perforated ceramic wedding candle holder



## **Products Details**

| Name         | 400ml Custom color painted concrete candle holder wholesale |  |  |
|--------------|-------------------------------------------------------------|--|--|
| ltem Details | Item No.:SGYC18012501                                       |  |  |
|              | Top dia: 90.5mm                                             |  |  |
|              | Bottom dia: 73.5mm                                          |  |  |
|              | Max dia: 106                                                |  |  |
|              | Height: 88.6mm                                              |  |  |
|              |                                                             |  |  |
|              | Weight: 410g<br>Capacity: 400ml                             |  |  |

| Mater