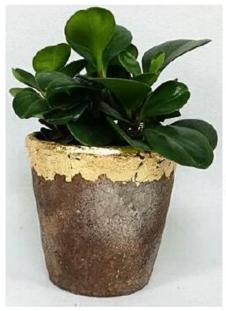

|  |  |  |









Other Ceramic Candle Holder



Red S16030-127 12.5×12.5×12.0cm S16030-102 10.0×10.0×10.0cm



Black



Deep Blue



S16017-130 13.5×13.5×13.0cm A B

С

D

Е

F





CS10024A-1 14x14x26cm CS10024B-1 11x11x20cm



CS10025A-4 20.5x20.5x19.5cm CS10025B-4 17.5x17.5x16.5cm CS10025C-4 14.5x14.5x14cm CS10025D-4 11.5x11.5x10.5cm CS10025E-4 8x8x7cm



CS10026A-2 20x20x12.5cm CS10026B-2 17x17x10cm CS10026C-2 14x14x9cm



## Matched accessories:





# Office & Sample Room

Sunny Glassware is a leading candle holders supplier in China since 1992, our glass/ceramic/concrete candle jars etc. and matched accessorries

mainly export to USA, EU, AU over more than 24 years experience. We're strictly with the quality, our QC team inspect the products

from raw material to production then to packing step by step, the inspection strictly according to the AQL standard.

#### Our service as following:

- > Different shapes and sizes available, also welcome your own desi