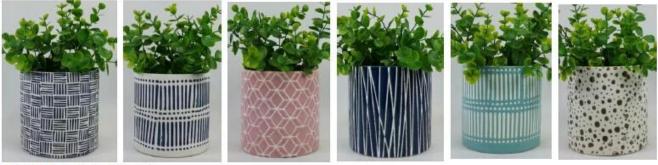

|  |  |  |









Other Ceramic Candle Holder



Red S16030-127 12.5×12.5×12.0cm S16030-102 10.0×10.0×10.0cm



Black



Deep Blue



S16017-130 13.5×13.5×13.0cm A B

С

D

Е

F





CS10024A-1 14x14x26cm CS10024B-1 11x11x20cm



CS10025A-4 20.5x20.5x19.5cm CS10025B-4 17.5x17.5x16.5cm CS10025C-4 14.5x14.5x14cm CS10025D-4 11.5x11.5x10.5cm CS10025E-4 8x8x7cm



CS10026A-2 20x20x12.5cm CS10026B-2 17x17x10cm CS10026C-2 14x14x9cm



## Matched accessories:





# Office & Sample Room

Sunny Glassware is a leading candle holders supplier in China since 1992, our glass/ceramic/concrete candle jars etc. and matched accessorries

mainly export to USA, EU, AU over more than 24 years experience. We're strictly with the quality, our QC team inspect the products

from raw material to production then to packing step by step, the inspection strictly according to the AQL standard.

#### Our service as following:

- > Different shapes