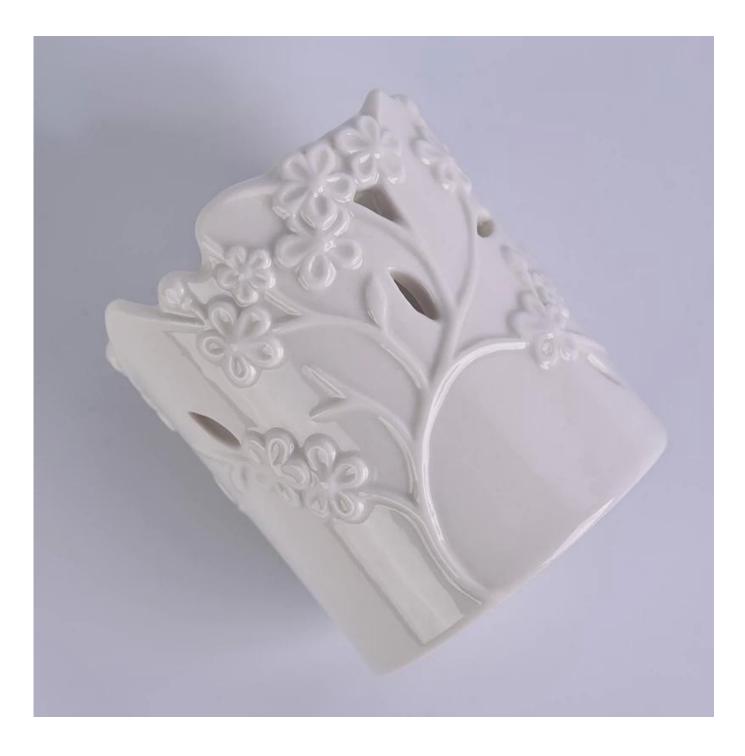

|  |  |  |
| MOQ          | 1000pcs                                                                                                                                                                                                                                                                                                                                                                                                                                                                                                                                                                                                                                                                                                                                           |  |  |  |









Other Ceramic Candle Holder



Red S16030-127 12.5×12.5×12.0cm S16030-102 10.0×10.0×10.0cm



Black



Deep Blue



S16017-130 13.5×13.5×13.0cm A B

С

D

Е

F





CS10024A-1 14x14x26cm CS10024B-1 11x11x20cm



CS10025A-4 20.5x20.5x19.5cm CS10025B-4 17.5x17.5x16.5cm CS10025C-4 14.5x14.5x14cm CS10025D-4 11.5x11.5x10.5cm CS10025E-4 8x8x7cm



CS10026A-2 20x20x12.5cm CS10026B-2 17x17x10cm CS10026C-2 14x14x9cm



## Matched accessories:





# Office & Sample Room

Sunny Glassware is a leading candle holders supplier in China since 1992, our glass/ceramic/concrete candle jars etc. and matched accessorries

mainly export to USA, EU, AU over more than 24 years experience. We're strictly with the quality, our QC team inspect the products

from raw material to production then to packing ste