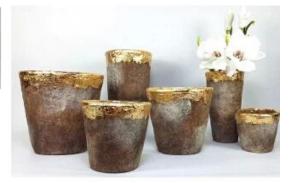

Custom white flower perforated ceramic wedding candle holder

## **Products Details**

| Name         | 400ml Custom color painted concrete candle holder wholesale |  |  |
|--------------|-------------------------------------------------------------|--|--|
| ltem Details | Item No.:SGYC18012501                                       |  |  |
|              | Top dia: 90.5mm                                             |  |  |
|              | Bottom dia: 73.5mm                                          |  |  |
|              | Max dia: 106                                                |  |  |
|              | Height: 88.6mm                                              |  |  |
|              |                                                             |  |  |
|              | Weight: 410g<br>Capacity: 400ml                             |  |  |