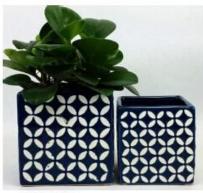

Other Ceramic Candle Holder

Red S16030-127 12.5×12.5×12.0cm S16030-102 10.0×10.0×10.0cm

Black

Deep Blue

S16017-130 13.5×13.5×13.0cm A B

С

D

Е