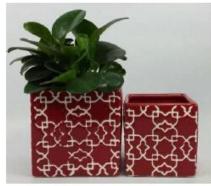

Other Ceramic Candle Holder

Red S16030-127 12.5×12.5×12.0cm S16030-102 10.0×10.0×10.0cm

Black

Deep Blue

S16017-130 13.5×13.5×13.0cm A B

С

D

Е