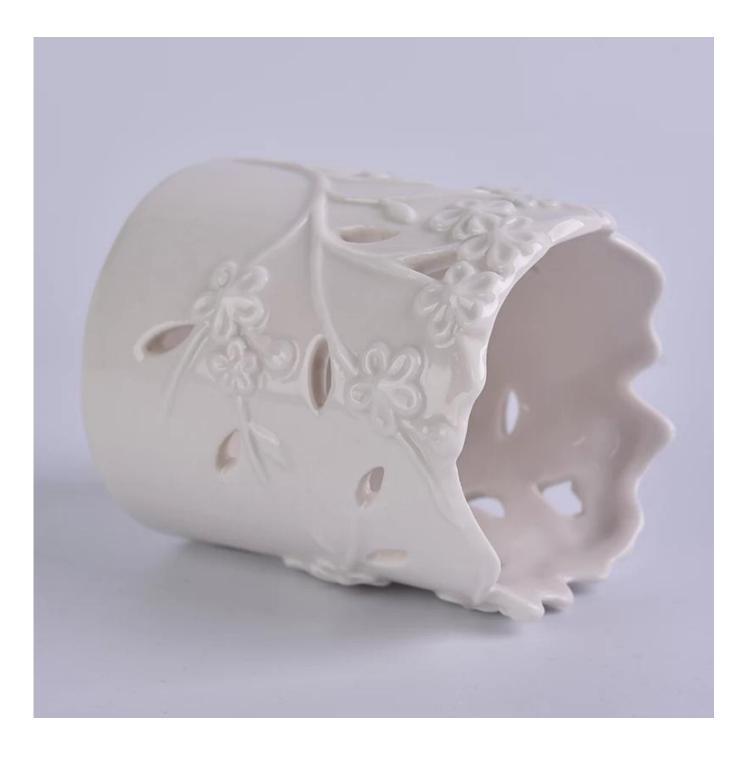

|  |  |  |
| MOQ          | 1000pcs                                                                                                                                                                                                                                                                                                                                                                                                                                                                                                                                                                                                                                                                                                                                           |  |  |  |









Other Ceramic Candle Holder



Red S16030-127 12.5×12.5×12.0cm S16030-102 10.0×10.0×10.0cm



Black



Deep Blue



S16017-130 13.5×13.5×13.0cm A B

С

D

Е

F





CS10024A-1 14x14x26cm CS10024B-1 11x11x20cm



CS10025A-4 20.5x20.5x19.5cm CS10025B-4 17.5x17.5x16.5cm CS10025C-4 14.5x14.5x14cm CS10025D-4 11.5x11.5x10.5cm CS10025E-4 8x8x7cm



CS10026A-2 20x20x12.5cm CS10026B-2 17x17x10cm CS10026C-2 14x14x9cm



## Matched accessories:





# Office & Sample Room

Sunny Glassware is a leading candle holders supplier in China since 1992, our glass/ceramic/concrete candle jars etc. and matched accessorries

mainly export to USA, EU, AU over more than 24 years experience. We're strictly with the quality, our QC team inspect the products

from raw material to production then to packing step