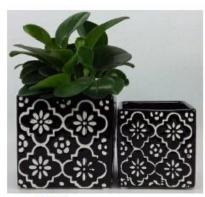

Other Ceramic Candle Holder

Red S16030-127 12.5×12.5×12.0cm S16030-102 10.0×10.0×10.0cm

Black

Deep Blue

S16017-130 13.5×13.5×13.0cm A B

С

D

Е