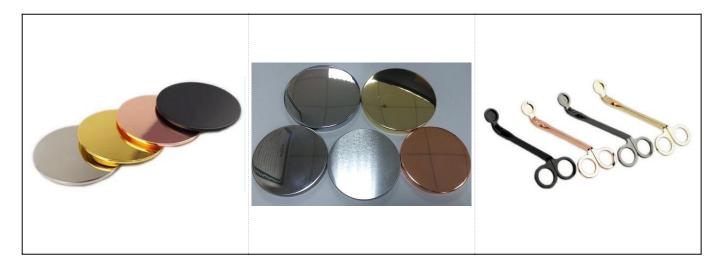

|  |  |  |









Other Ceramic Candle Holder



Red S16030-127 12.5×12.5×12.0cm S16030-102 10.0×10.0×10.0cm



Black



Deep Blue



S16017-130 13.5×13.5×13.0cm A B

С

D

Е

F





CS10024A-1 14x14x26cm CS10024B-1 11x11x20cm



CS10025A-4 20.5x20.5x19.5cm CS10025B-4 17.5x17.5x16.5cm CS10025C-4 14.5x14.5x14cm CS10025D-4 11.5x11.5x10.5cm CS10025E-4 8x8x7cm



CS10026A-2 20x20x12.5cm CS10026B-2 17x17x10cm CS10026C-2 14x14x9cm



## Matched accessories:





# Office & Sample Room

Sunny Glassware is a leading candle holders supplier in China since 1992, our glass/ceramic/concrete candle jars etc. and matched accessorries

mainly export to USA, EU, AU over more than 24 years experience. We're strictly with the quality, our QC team inspect the products

from raw material to production then to packing step by step, the inspection strictly according to the AQL standard.

#### Our service as following:

- > Different shapes and sizes available, also welcome your own design.
- > Accessories: cap, glass/metal/wood lid, wax etc.
- > Decoration: decal, color coating, mercury, laser, frosted, plating etc.
- > Packing: normal safety packing, color/white/gift box packing, customized packing available.
- > Design power: more than 15 innovations monthl