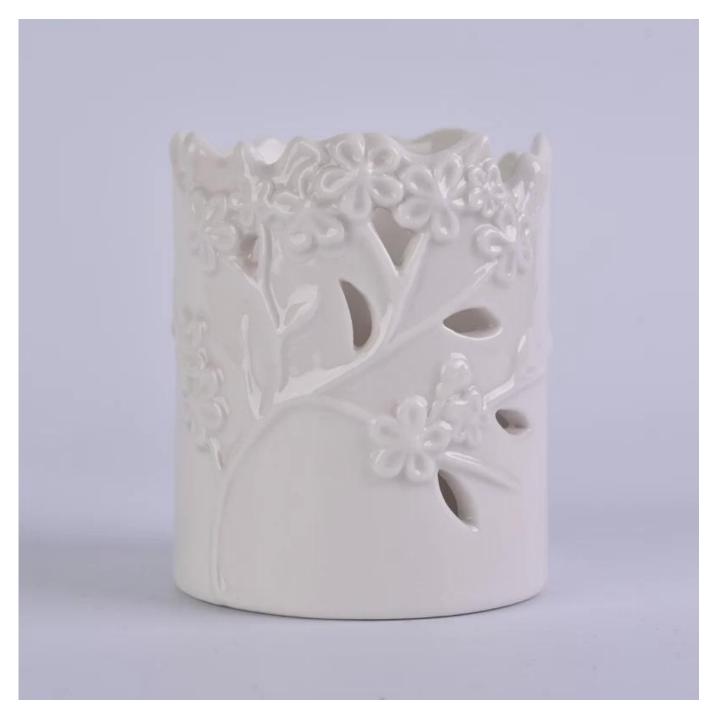

|  |  |  |
| MOQ          | 1000pcs                                                                                                                                                                                                                                                                                                                                                                                                                                                                                                                                                                                                                                                                                                                                           |  |  |  |









Other Ceramic Candle Holder



Red S16030-127 12.5×12.5×12.0cm S16030-102 10.0×10.0×10.0cm



Black



Deep Blue



S16017-130 13.5×13.5×13.0cm A B

С

D

Е

F





CS10024A-1 14x14x26cm CS10024B-1 11x11x20cm



CS10025A-4 20.5x20.5x19.5cm CS10025B-4 17.5x17.5x16.5cm CS10025C-4 14.5x14.5x14cm CS10025D-4 11.5x11.5x10.5cm CS10025E-4 8x8x7cm



CS10026A-2 20x20x12.5cm CS10026B-2 17x17x10cm CS10026C-2 14x14x9cm



## Matched accessories:





# Office & Sample Room

Sunny Glassware is a leading candle holders supplier in China since 1992, our glass/ceramic/concrete candle jars etc. and matched accessorries

mainly export to USA, EU, AU over more than 24 years experience. We're strictly with the quality, our QC team inspect the products

from raw material to production then to packing step by