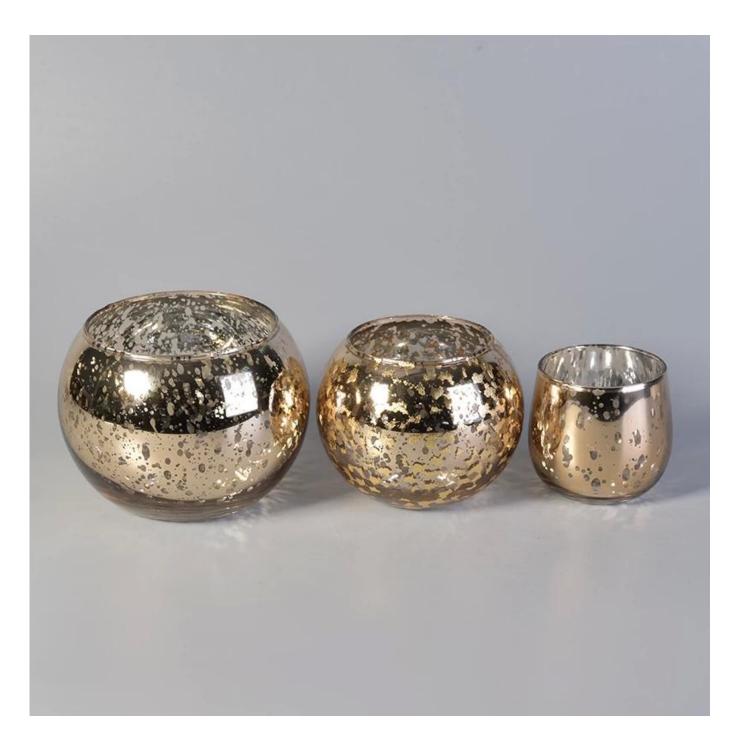

## Gold mercury ball glass candle holder

| Product Details  |                                                                           |
|------------------|---------------------------------------------------------------------------|
|                  |                                                                           |
| Material         | high white glass material                                                 |
| craft            | machine made glass candle jar                                             |
| Samples time     | 1. 5 days if there is a form and size of the glass                        |
|                  | 2. 15 days, if you need a new shape and size glass                        |
| Packaging        | Normal packing, 4 pieces in inner box, 48 pieces in box                   |
| Product Capacity | 500,000 ~ 1,000,000 pieces per month                                      |
| Delivery time    | Within 35 days after the sample and in order confirmed                    |
| Terms of payment | 30% deposit by T / T in advance and balance against copy of B / L         |
| Shipment         | By sea, by air, by express and the delivery agent acceptable              |
|                  | 1. Home decor glass candle jar from high quality                          |
| Product Features | 2. Suitable for use in hotel, house, etc.                                 |
|                  | 3. Meet ASTM Test                                                         |
|                  | 1. Various designs and sizes for selection                                |
|                  | 2 Any color painted, cold, electroplating, laser model Processing cutter  |
| For your choice  | 3. Special package as shrink film, color gift box, white gift box, etc.   |
|                  | 4. We are exclusive of employees for quality control                      |
|                  | 5. We have a professional workshop and warehouse for ensure delivery time |