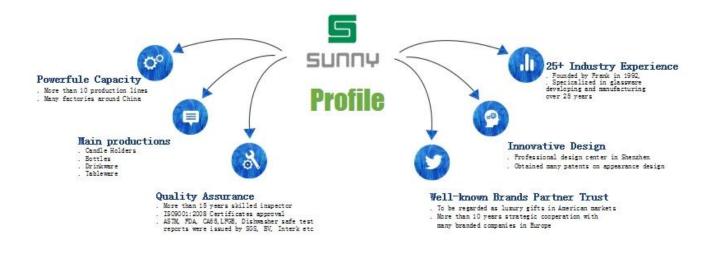

Features | 2. Suitable for use in hotel, house, etc.                                 |
|                  | 3. Meet ASTM Test                                                         |
|                  | 1. Various designs and sizes for selection                                |
|                  | 2 Any color painted, cold, electroplating, laser model Processing cutter  |
| For your choice  | 3. Special package as shrink film, color gift box, white gift box, etc.   |
|                  | 4. We are exclusive of employees for quality control                      |
|                  | 5. We have a professional workshop and warehouse for ensure delivery time |











### Sample Room





4,000+ Items for Choice







# Shenzhen Sunny Glassware Co.,Ltd

——To be your Reliable Supplier



#### Features months blown glass

- 1. The benefit, including the number of mold, machinery, surface effects, colors, etc.
- 2. Quality control is difficult and tolerance of size, weight and shape larger.
- 3. The price is high and the product is limited to a special technique of glass.

#### Mode of application

- 1. Use it under the guidance of an adult
- 2. Washing it with pure or boiling water prior to use
- 3. No touching the rim of a glass cup, try to take the bottom or handle it

#### **Precautionary measures**

- 1. Beer, red wine, white wine, drinks or hot water will not be crowded
- 2. To avoid hurting your children by the hand, please put it in a place where they can not reach
- 3. Do not drop, collision and strong influence
- 4. Do not microwave
- 5. To prevent cracking, do n