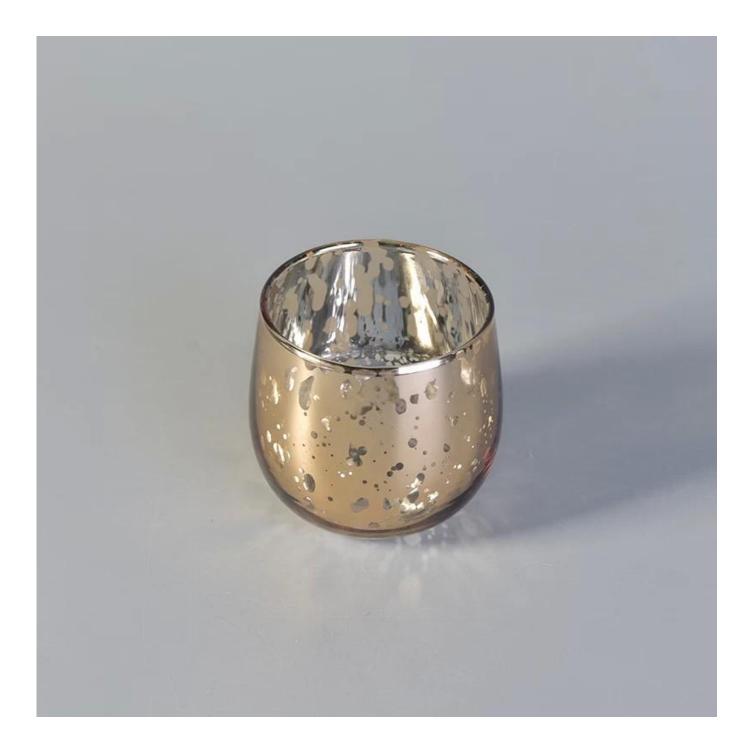

## Gold mercury ball glass candle holder

| Product Details  |                                                                           |
|------------------|---------------------------------------------------------------------------|
|                  |                                                                           |
| Material         | high white glass material                                                 |
| craft            | machine made glass candle jar                                             |
| Samples time     | 1. 5 days if there is a form and size of the glass                        |
|                  | 2. 15 days, if you need a new shape and size glass                        |
| Packaging        | Normal packing, 4 pieces in inner box, 48 pieces in box                   |
| Product Capacity | 500,000 ~ 1,000,000 pieces per month                                      |
| Delivery time    | Within 35 days after the sample and in order confirmed                    |
| Terms of payment | 30% deposit by T / T in advance and balance against copy of B / L         |
| Shipment         | By sea, by air, by express and the delivery agent acceptable              |
|                  | 1. Home decor glass candle jar from high quality                          |
| Product Features | 2. Suitable for use in hotel, house, etc.                                 |
|                  | 3. Meet ASTM Test                                                         |
|                  | 1. Various designs and sizes for selection                                |
|                  | 2 Any color painted, cold, electroplating, laser model Processing cutter  |
| For your choice  | 3. Special package as shrink film, color gift box, white gift box, etc.   |
|                  | 4. We are exclusive of employees for quality control                      |
|                  | 5. We have a professional workshop and warehouse for ensure delivery time |