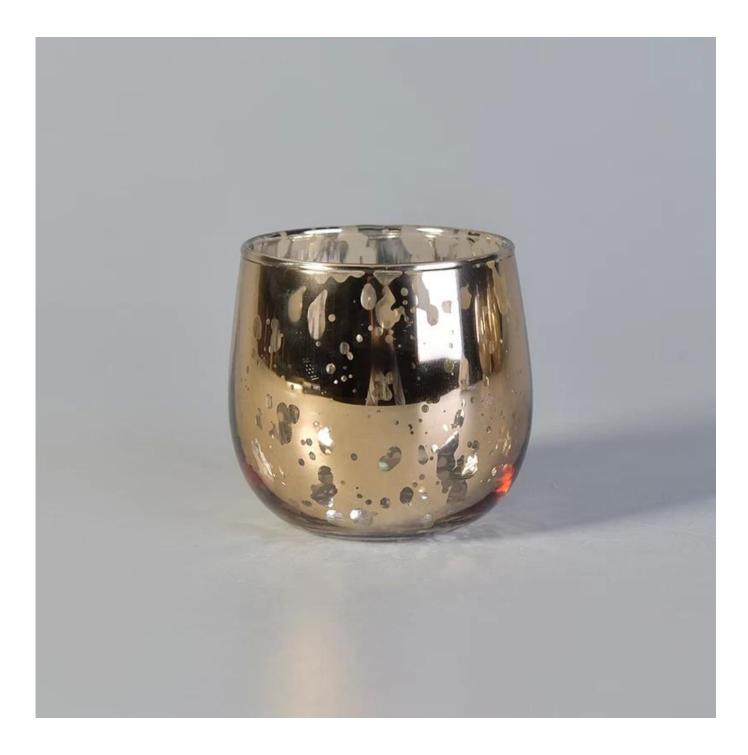

## Gold mercury ball glass candle holder

| Product Details  |                                                                           |
|------------------|---------------------------------------------------------------------------|
|                  |                                                                           |
| Material         | high white glass material                                                 |
| craft            | machine made glass candle jar                                             |
| Samples time     | 1. 5 days if there is a form and size of the glass                        |
|                  | 2. 15 days, if you need a new shape and size glass                        |
| Packaging        | Normal packing, 4 pieces in inner box, 48 pieces in box                   |
| Product Capacity | 500,000 ~ 1,000,000 pieces per month                                      |
| Delivery time    | Within 35 days after the sample and in order confirmed                    |
| Terms of payment | 30% deposit by T / T in advance and balance against copy of B / L         |
| Shipment         | By sea, by air, by express and the delivery agent acceptable              |
|                  | 1. Home decor glass candle jar from high quality                          |
| Product Features | 2. Suitable for use in hotel, house, etc.                                 |
|                  | 3. Meet ASTM Test                                                         |
|                  | 1. Various designs and sizes for selection                                |
|                  | 2 Any color painted, cold, electroplating, laser model Processing cutter  |
| For your choice  | 3. Special package as shrink film, color gift box, white gift box, etc.   |
|                  | 4. We are exclusive of employees for quality control                      |
|                  | 5. We have a professional workshop and warehouse for ensure delivery time |