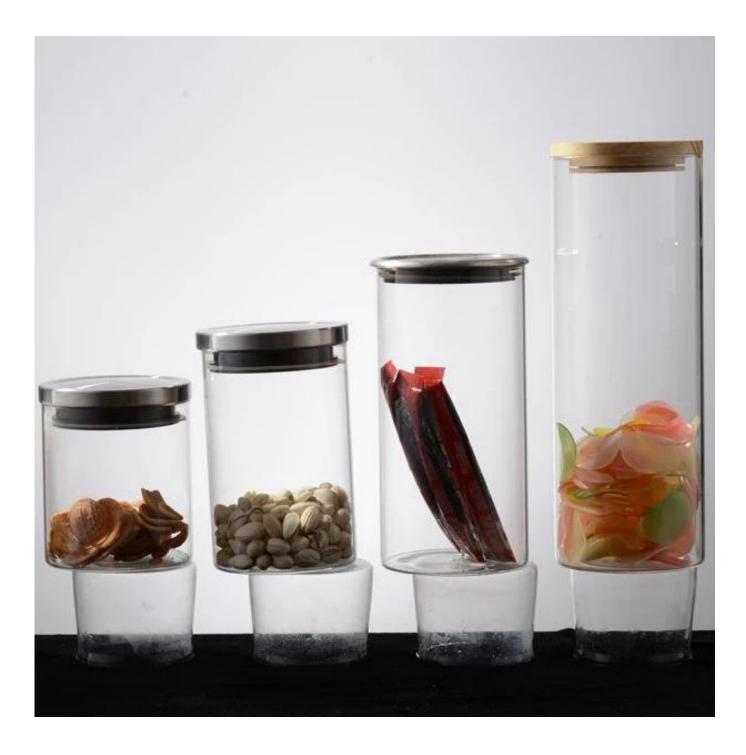

### **Custom different size borosilicate glass container for food**

| Product Details  |                                                                            |
|------------------|----------------------------------------------------------------------------|
| Item No.         | SGD1681101                                                                 |
| Material         | Borosilicate glass                                                         |
| Process          | Hand made                                                                  |
| Samples time     | 1. 5 days if at exist shaped and size of glass                             |
|                  | 2. 15 days if need new shape or size of glass                              |
| Packing          | Normal packing,4 pcs into inner box, 48 pcs per carton                     |
| Product Capacity | 500,000~1,000,000 pcs per month                                            |
| Delivery time    | Within 35 days after the sample and order confirmed                        |
| Payment terms    | 30% deposit by T/T in advance and the balance against the copy of B/L      |
| Shipment         | By sea, by air, by Express and your shipping agent is acceptable           |
| Product Features | 1. Hand made <b>borosilicate glass</b> with high quality                   |
|                  | 2. Suitable for used in hotel, home, etc.                                  |
|                  | 3. It is eco-friendly                                                      |
|                  | 4. Meet FDA test & CA 65 test                                              |
| For your choices | 1. Different designs and sizes for choice                                  |
|                  | 2 .Any color painted, frost, electroplate, pattern laser carver processing |
|                  | 3. Special package like shrink wrap, color gift box, white gift box etc.   |
|                  | 4. We have exclusive workers for quality control                           |
|                  | 5. We have professional workshop and warehouse to ensure the delivery time |

### Borosilicate glass