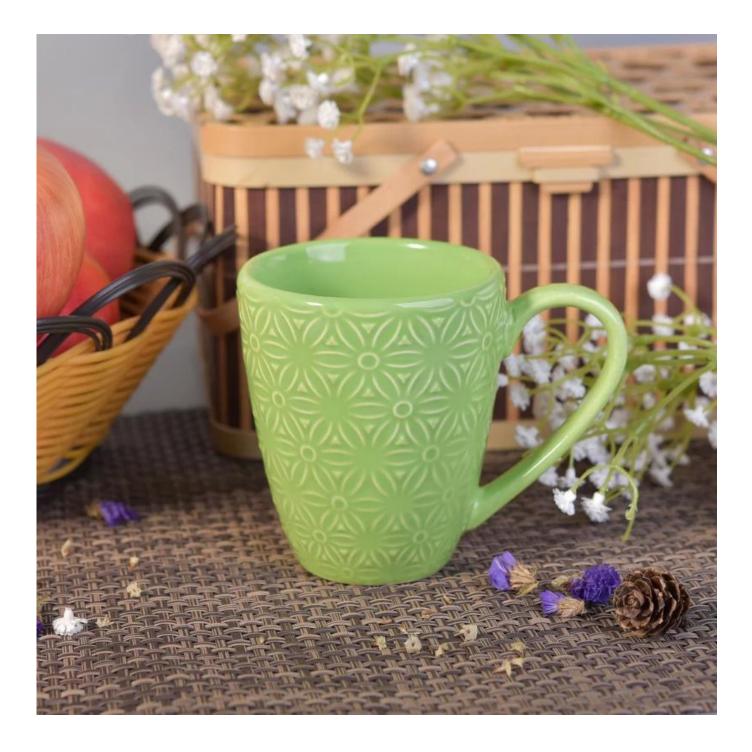

# Custom color ceramic dinner set with porcelain mug

## **Products Details**

| Name         | Custom color ceramic dinner set with porcelain mug |  |  |
|--------------|----------------------------------------------------|--|--|
| ltem Details | Item No.:SGBL17052408                              |  |  |
|              | Top dia: 83mm                                      |  |  |
|              | Bottom dia: 47mm                                   |  |  |
|              | Height: 100mm                                      |  |  |
|              | Weight: 231g                                       |  |  |
|              | Capacity: 287ml/10oz                               |  |  |
| Material     | Ceramic,porcelain,stoneware                        |  |  |
| Accessories  | cap, ceramic/metal/wood lid, etc                   |  |  |