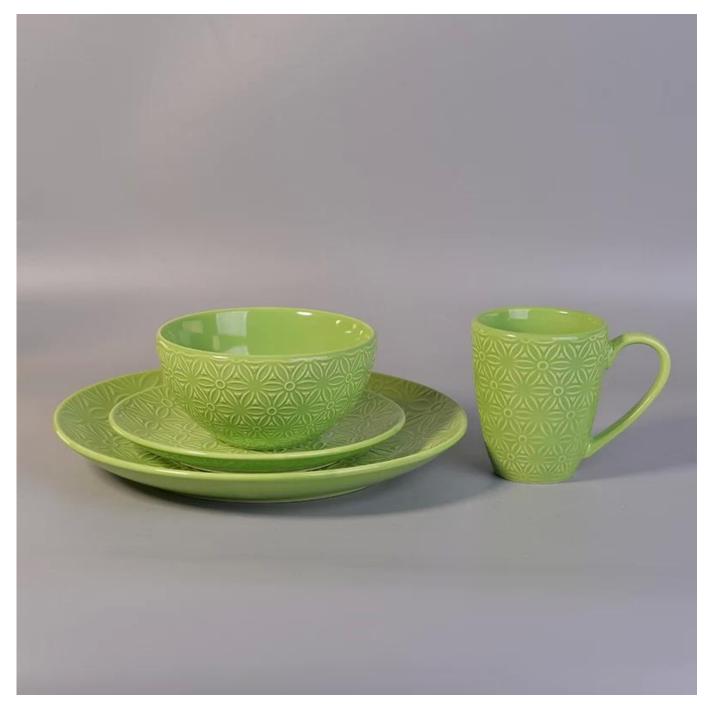

# Custom color ceramic dinner set with porcelain mug

## **Products Details**

| Name         | Custom color ceramic dinner set with porcelain mug |  |  |
|--------------|----------------------------------------------------|--|--|
| ltem Details | Item No.:SGBL17052408                              |  |  |
|              | Top dia: 83mm                                      |  |  |
|              | Bottom dia: 47mm                                   |  |  |
|              | Height: 100mm                                      |  |  |
|              | Weight: 231g                                       |  |  |
|              | Capacity: 287ml/10oz                               |  |  |
| Material     | Ceramic,porcelain,stoneware                        |  |  |
| Accessories  | cap, ceramic/metal/wood lid, etc                   |  |  |