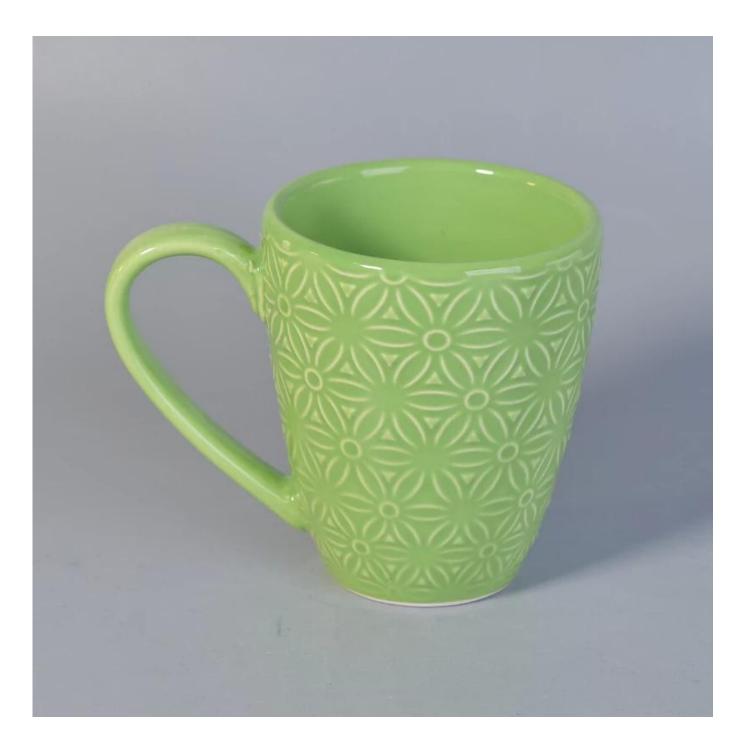

# Custom color ceramic dinner set with porcelain mug

## **Products Details**

| Name         | Custom color ceramic dinner set with porcelain mug |  |  |
|--------------|----------------------------------------------------|--|--|
| ltem Details | Item No.:SGBL17052408                              |  |  |
|              | Top dia: 83mm                                      |  |  |
|              | Bottom dia: 47mm                                   |  |  |
|              | Height: 100mm                                      |  |  |
|              | Weight: 231g                                       |  |  |
|              | Capacity: 287ml/10oz                               |  |  |
| Material     | Ceramic,porcelain,stoneware                        |  |  |
| Accessories  | cap, ceramic/metal/wood lid, etc                   |  |  |