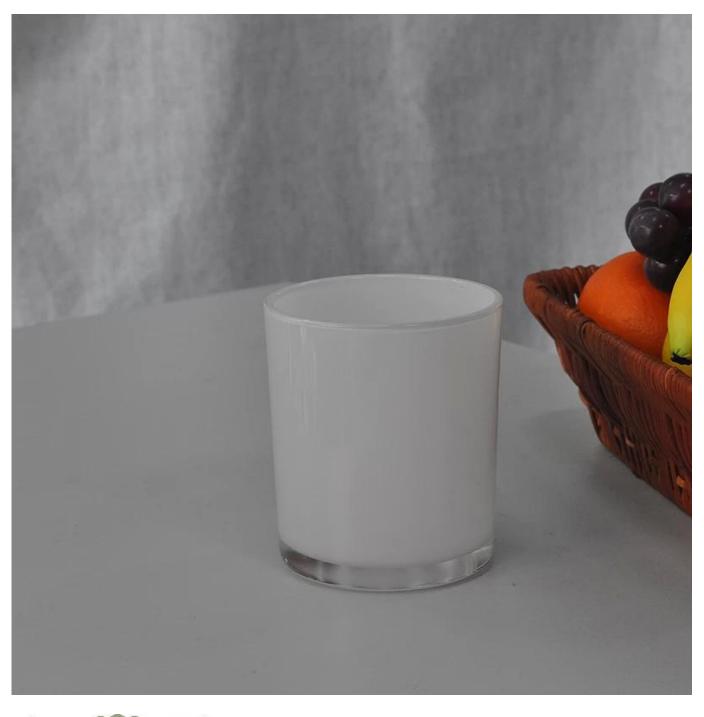

## **Custom White Glass Candle Holder 60Z 80Z 100Z**

| All and a second a |                                                                                                                                                                                                                                                     |
|--------------------|-----------------------------------------------------------------------------------------------------------------------------------------------------------------------------------------------------------------------------------------------------|
| Product Details    |                                                                                                                                                                                                                                                     |
| Itme No            | SGJD88100                                                                                                                                                                                                                                           |
| Size               | Top dia[]88mm<br>Bottom dia[]83mm<br>Height[]100mm<br>Weight[]390g<br>Capacity[]395ml                                                                                                                                                               |
| color              | Any color printing on glass are available                                                                                                                                                                                                           |
| Material           | Glass                                                                                                                                                                                                                                               |
| Sample             | 7days                                                                                                                                                                                                                                               |
| Terms of payment   | 30% deposit by T/T in advance and the balance after showing copy of L/C                                                                                                                                                                             |
| Certification      | ASTM Test (for candle holder)                                                                                                                                                                                                                       |
| For your choice    | <ol> <li>Any logo printing on glass body</li> <li>Any color painted, frosted, electroplating, logo laser for the finish</li> <li>Special packing like shrink wrap, color gift box, white box etc</li> <li>Any shape, size meet your need</li> </ol> |