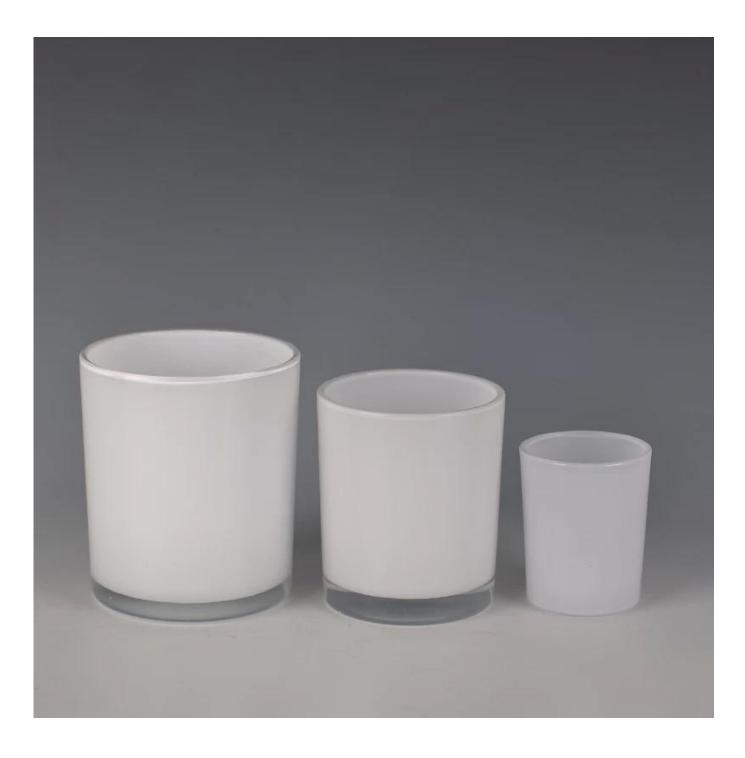

## **Custom White Glass Candle Holder 60Z 80Z 100Z**

| All and a second a |                                                                                                                                                                                                                                                     |
|--------------------|-----------------------------------------------------------------------------------------------------------------------------------------------------------------------------------------------------------------------------------------------------|
| Product Details    |                                                                                                                                                                                                                                                     |
| Itme No            | SGJD88100                                                                                                                                                                                                                                           |
| Size               | Top dia[]88mm<br>Bottom dia[]83mm<br>Height[]100mm<br>Weight[]390g<br>Capacity[]395ml                                                                                                                                                               |
| color              | Any color printing on glass are available                                                                                                                                                                                                           |
| Material           | Glass                                                                                                                                                                                                                                               |
| Sample             | 7days                                                                                                                                                                                                                                               |
| Terms of payment   | 30% deposit by T/T in advance and the balance after showing copy of L/C                                                                                                                                                                             |
| Certification      | ASTM Test (for candle holder)                                                                                                                                                                                                                       |
| For your choice    | <ol> <li>Any logo printing on glass body</li> <li>Any color painted, frosted, electroplating, logo laser for the finish</li> <li>Special packing like shrink wrap, color gift box, white box etc</li> <li>Any shape, size meet your need</li> </ol> |