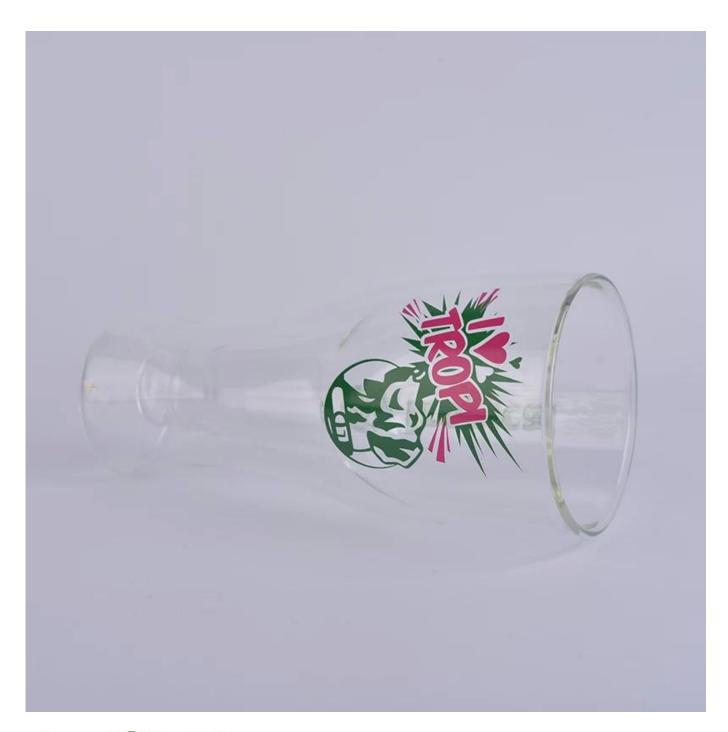

# **Custom Upside Down Double Wall Beer Glass Mug Wholesale**

| Item Name    | Custom Upside Down Double Wall Beer Glass Mug Wholesale      |
|--------------|--------------------------------------------------------------|
|              | ltem number.SGHB19L                                          |
|              | Top dia:84mm                                                 |
| Item info    | Bottom Dia:60mm                                              |
|              | Height: 180mm                                                |
|              | Capacity: 350mL                                              |
| Material     | Borosilicate Glass,double wall glass,heat resist glass       |
| Samples time | 1. 5 days if there is a form and size of the glass           |
|              | 2. 15 days, if you need a new shape and size glass           |
| Packaging    | Normal packing, 4 pieces in inner box, 48 pieces in box      |
| Application  | Home,bar,party,kitchen,etc.                                  |
| Usage        | Beer,drinking coffee, tea                                    |
| Shipment     | By sea, by air, by express and the delivery agent acceptable |