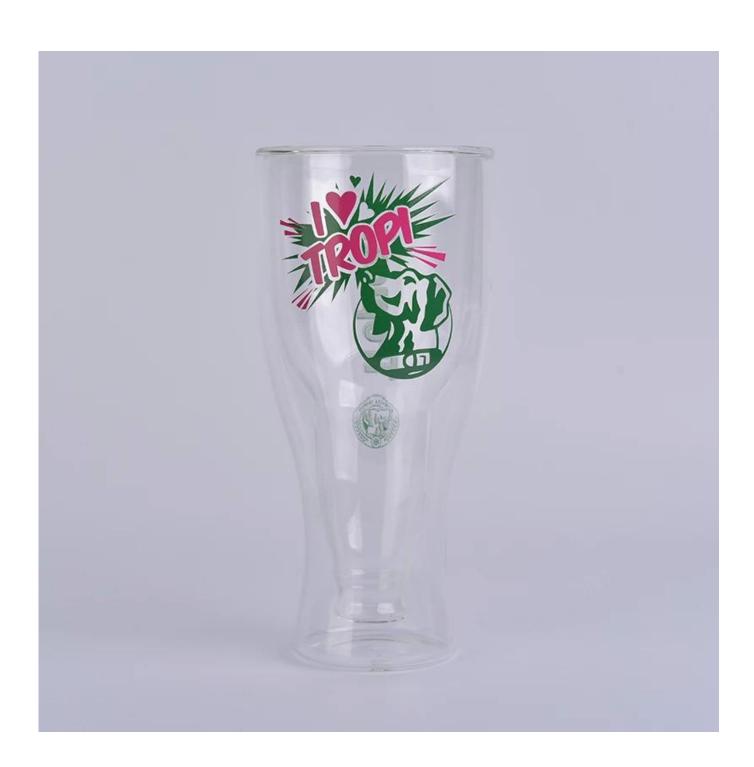

# **Custom Upside Down Double Wall Beer Glass Mug Wholesale**

| Item Name    | Custom Upside Down Double Wall Beer Glass Mug Wholesale      |
|--------------|--------------------------------------------------------------|
|              | ltem number.SGHB19L                                          |
|              | Top dia:84mm                                                 |
| Item info    | Bottom Dia:60mm                                              |
|              | Height: 180mm                                                |
|              | Capacity: 350mL                                              |
| Material     | Borosilicate Glass,double wall glass,heat resist glass       |
| Samples time | 1. 5 days if there is a form and size of the glass           |
|              | 2. 15 days, if you need a new shape and size glass           |
| Packaging    | Normal packing, 4 pieces in inner box, 48 pieces in box      |
| Application  | Home,bar,party,kitchen,etc.                                  |
| Usage        | Beer,drinking coffee, tea                                    |
| Shipment     | By sea, by air, by express and the delivery agent acceptable |