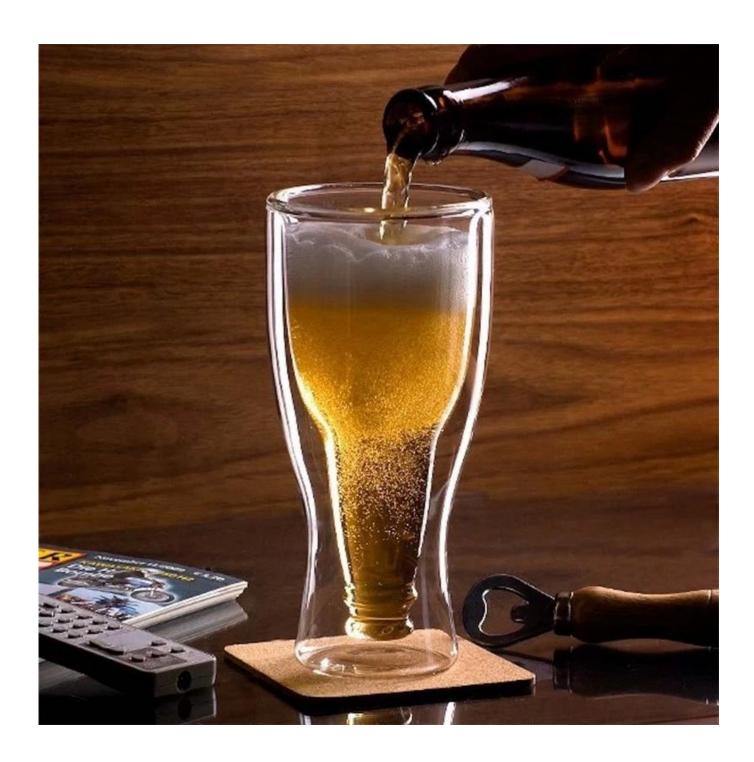

# **Custom Upside Down Double Wall Beer Glass Mug Wholesale**

| Item Name    | Custom Upside Down Double Wall Beer Glass Mug Wholesale      |
|--------------|--------------------------------------------------------------|
|              | ltem number.SGHB19L                                          |
|              | Top dia:84mm                                                 |
| Item info    | Bottom Dia:60mm                                              |
|              | Height: 180mm                                                |
|              | Capacity: 350mL                                              |
| Material     | Borosilicate Glass,double wall glass,heat resist glass       |
| Samples time | 1. 5 days if there is a form and size of the glass           |
|              | 2. 15 days, if you need a new shape and size glass           |
| Packaging    | Normal packing, 4 pieces in inner box, 48 pieces in box      |
| Application  | Home,bar,party,kitchen,etc.                                  |
| Usage        | Beer,drinking coffee, tea                                    |
| Shipment     | By sea, by air, by express and the delivery agent acceptable |