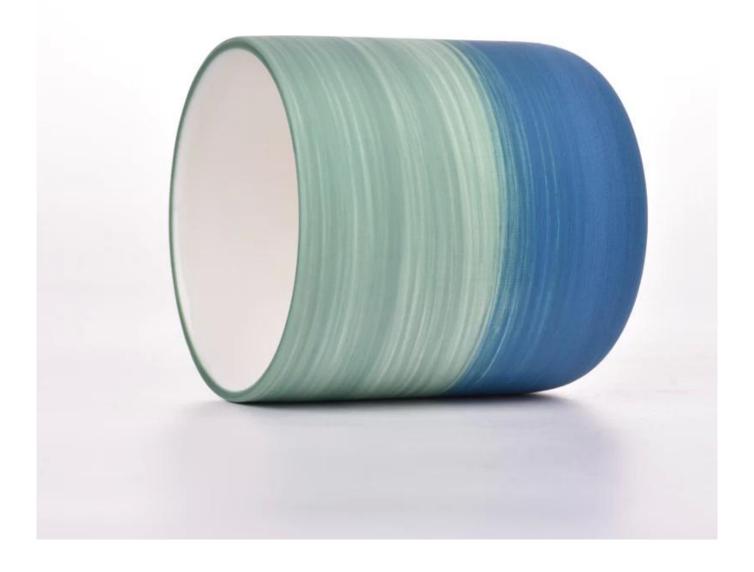

| Measure           | Item:SGMK23041520<br>Top dia: 87mm<br>Bottom dia: 50mm                              |
|-------------------|-------------------------------------------------------------------------------------|
|                   | Height: 96mm<br>Weight: 300g<br>Capacity:391ml                                      |
|                   | Normal packing, Individual gift box, PVC box, window box, color box, white box, etc |
| Delivery time     | Within 35 days after the sample and order confirmed                                 |
| Payment term      | 30% deposit by T/T in advance and the balance against the copy of B/L               |
| Shipment          | By sea,by air,by Express and your shipping agent is acceptable                      |
| Usage<br>Occasion | Home decor,Wedding Decoration,Wedding Favors,Decoration enhancement                 |