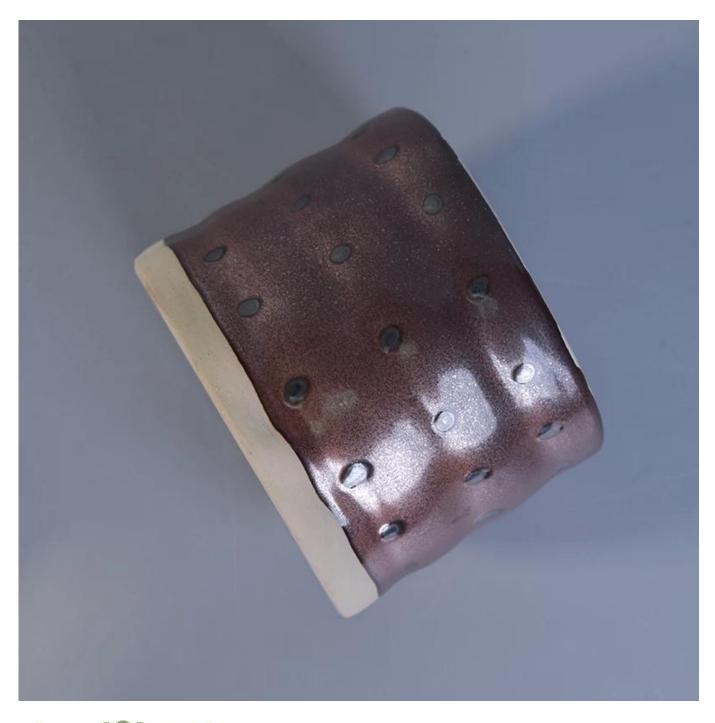

### **Custom Hand Painted Ceramic Candle Holders with Metal Glazed Home Decor**

## Product Details

| Item number.             | SGTX17060910D                                                                                                                                                           |
|--------------------------|-------------------------------------------------------------------------------------------------------------------------------------------------------------------------|
| Material                 | ceramic candle holder with metal glazing finish                                                                                                                         |
| Craft                    | hand made ceramic candle holders with glazed glazing finish                                                                                                             |
| Samples time             | <ol> <li>5 days if there is a form and size of the ceramic</li> <li>15 days, if you need a new shape and size ceramic</li> </ol>                                        |
| Product Capacity         | 500,000 ~ 1,000,000 pieces per month                                                                                                                                    |
| The Features of products | <ol> <li>Hand made home decor ceramic candle holder</li> <li>used for scented candles,wax,etc</li> <li>It can be different colors pattern and shapes if need</li> </ol> |