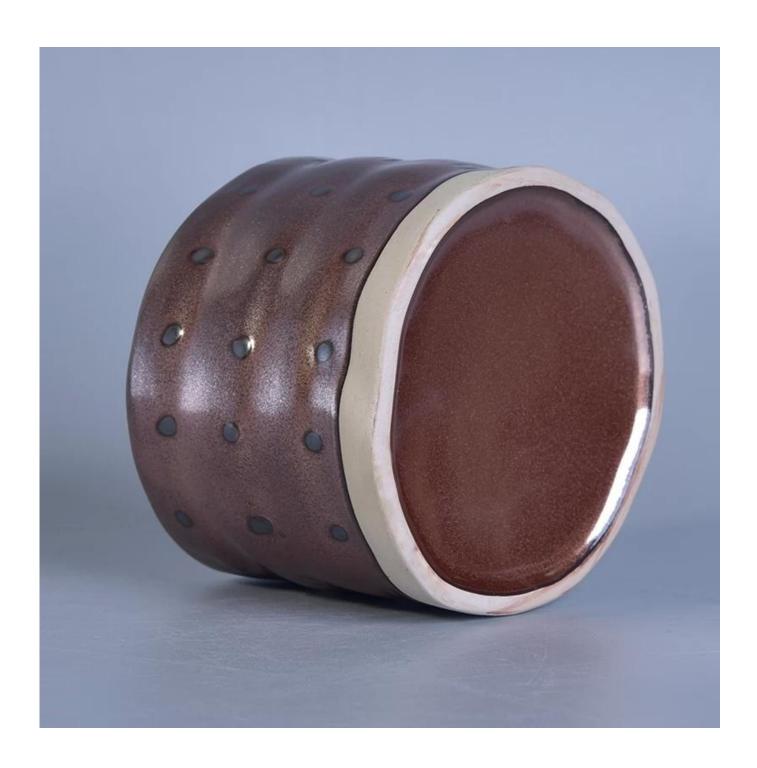

### **Custom Hand Painted Ceramic Candle Holders with Metal Glazed Home Decor**

## Product Details

| Item number.             | SGTX17060910D                                                                                                                                                           |
|--------------------------|-------------------------------------------------------------------------------------------------------------------------------------------------------------------------|
| Material                 | ceramic candle holder with metal glazing finish                                                                                                                         |
| Craft                    | hand made ceramic candle holders with glazed glazing finish                                                                                                             |
| Samples time             | <ol> <li>5 days if there is a form and size of the ceramic</li> <li>15 days, if you need a new shape and size ceramic</li> </ol>                                        |
| Product Capacity         | 500,000 ~ 1,000,000 pieces per month                                                                                                                                    |
| The Features of products | <ol> <li>Hand made home decor ceramic candle holder</li> <li>used for scented candles,wax,etc</li> <li>It can be different colors pattern and shapes if need</li> </ol> |