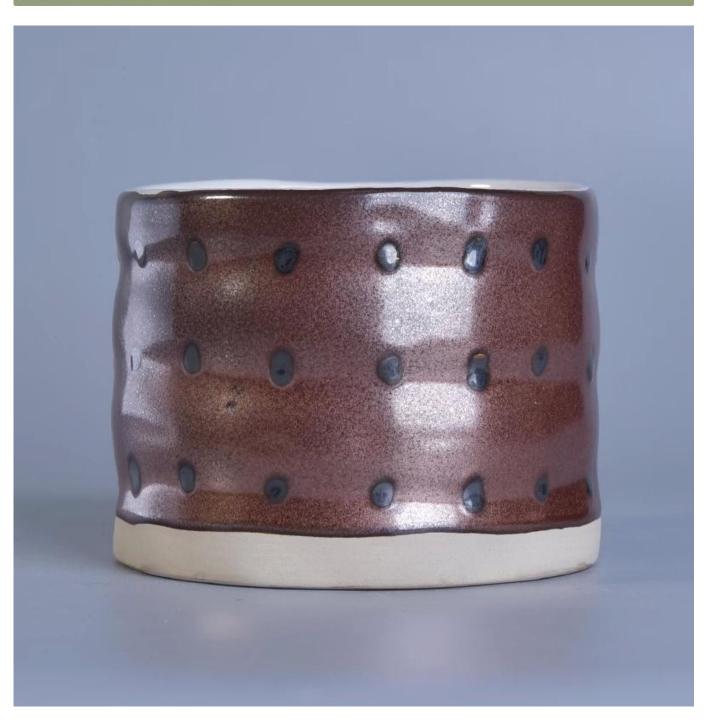

### **Custom Hand Painted Ceramic Candle Holders with Metal Glazed Home Decor**

## Product Details

| Item number.             | SGTX17060910D                                                                                                                                                           |
|--------------------------|-------------------------------------------------------------------------------------------------------------------------------------------------------------------------|
| Material                 | ceramic candle holder with metal glazing finish                                                                                                                         |
| Craft                    | hand made ceramic candle holders with glazed glazing finish                                                                                                             |
| Samples time             | <ol> <li>5 days if there is a form and size of the ceramic</li> <li>15 days, if you need a new shape and size ceramic</li> </ol>                                        |
| Product Capacity         | 500,000 ~ 1,000,000 pieces per month                                                                                                                                    |
| The Features of products | <ol> <li>Hand made home decor ceramic candle holder</li> <li>used for scented candles,wax,etc</li> <li>It can be different colors pattern and shapes if need</li> </ol> |