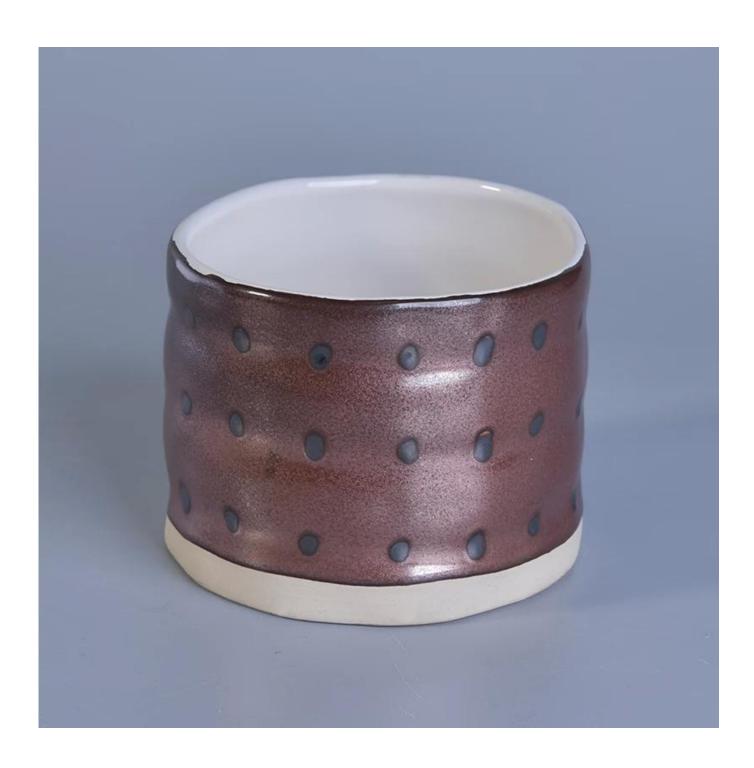

### **Custom Hand Painted Ceramic Candle Holders with Metal Glazed Home Decor**

## Product Details

| Item number.             | SGTX17060910D                                                                                                                                                           |
|--------------------------|-------------------------------------------------------------------------------------------------------------------------------------------------------------------------|
| Material                 | ceramic candle holder with metal glazing finish                                                                                                                         |
| Craft                    | hand made ceramic candle holders with glazed glazing finish                                                                                                             |
| Samples time             | <ol> <li>5 days if there is a form and size of the ceramic</li> <li>15 days, if you need a new shape and size ceramic</li> </ol>                                        |
| Product Capacity         | 500,000 ~ 1,000,000 pieces per month                                                                                                                                    |
| The Features of products | <ol> <li>Hand made home decor ceramic candle holder</li> <li>used for scented candles,wax,etc</li> <li>It can be different colors pattern and shapes if need</li> </ol> |