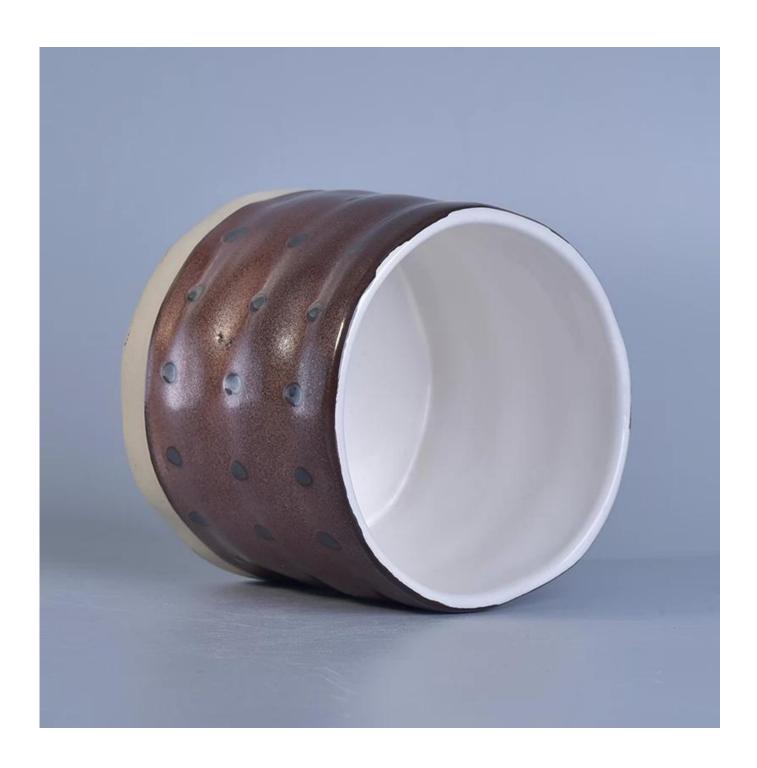

### **Custom Hand Painted Ceramic Candle Holders with Metal Glazed Home Decor**

## Product Details

| Item number.             | SGTX17060910D                                                                                                                                                           |
|--------------------------|-------------------------------------------------------------------------------------------------------------------------------------------------------------------------|
| Material                 | ceramic candle holder with metal glazing finish                                                                                                                         |
| Craft                    | hand made ceramic candle holders with glazed glazing finish                                                                                                             |
| Samples time             | <ol> <li>5 days if there is a form and size of the ceramic</li> <li>15 days, if you need a new shape and size ceramic</li> </ol>                                        |
| Product Capacity         | 500,000 ~ 1,000,000 pieces per month                                                                                                                                    |
| The Features of products | <ol> <li>Hand made home decor ceramic candle holder</li> <li>used for scented candles,wax,etc</li> <li>It can be different colors pattern and shapes if need</li> </ol> |