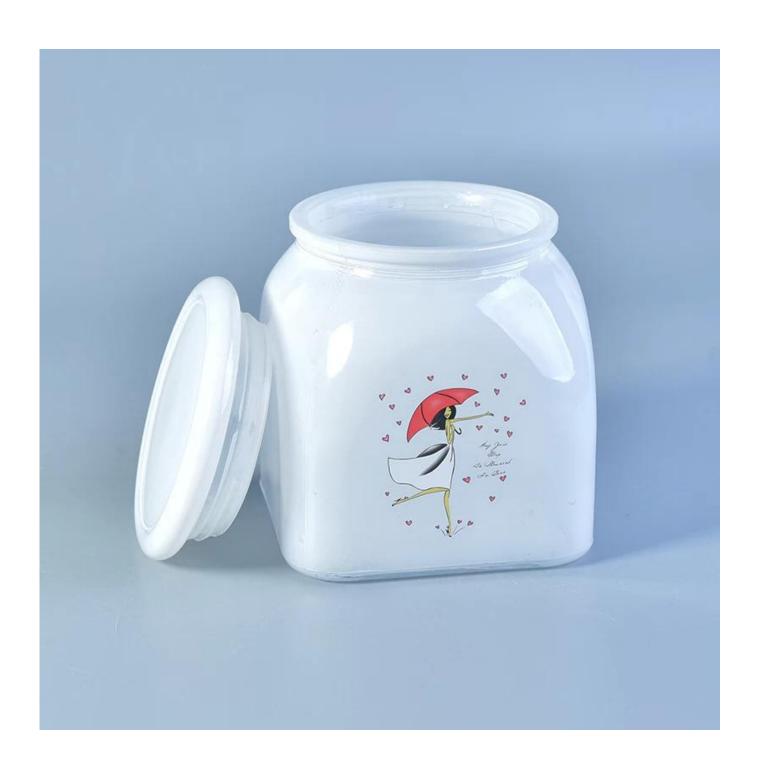

## **Custom Glass Storage Jar Canister**

| Product Details  |                                                                                                                                                                                                                  |
|------------------|------------------------------------------------------------------------------------------------------------------------------------------------------------------------------------------------------------------|
| Itme No          | SGML17081204                                                                                                                                                                                                     |
| Size             | Top dia: 85mm Bottom dia: 100mm Height: 105mm Weight: 478 g Capacity: 700 ml                                                                                                                                     |
| color            | Any color printing on glass are available                                                                                                                                                                        |
| Material         | Glass                                                                                                                                                                                                            |
| Sample           | 7days                                                                                                                                                                                                            |
| Terms of payment | 30% deposit by T/T in advance and the balance after showing copy of L/C                                                                                                                                          |
| Certification    | ASTM Test (for candle holder)                                                                                                                                                                                    |
| For your choice  | 1, Any logo printing on glass body 2, Any color painted, frosted, electroplating, logo laser for the finish 3, Special packing like shrink wrap, color gift box, white box etc 4, Any shape, size meet your need |