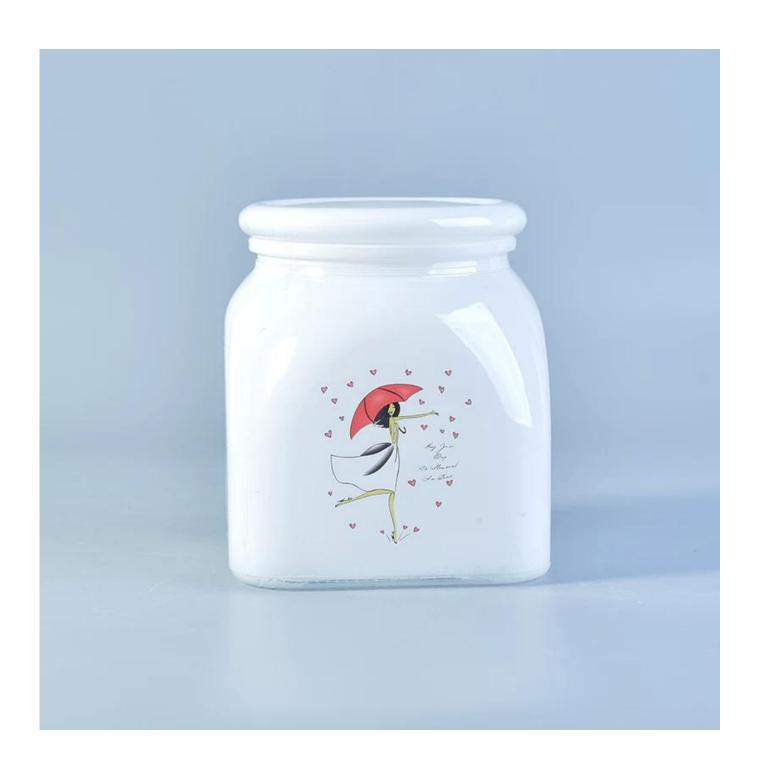

## **Custom Glass Storage Jar Canister**

| Product Details  |                                                                                                                                                                                                                  |
|------------------|------------------------------------------------------------------------------------------------------------------------------------------------------------------------------------------------------------------|
| Itme No          | SGML17081204                                                                                                                                                                                                     |
| Size             | Top dia: 85mm Bottom dia: 100mm Height: 105mm Weight: 478 g Capacity: 700 ml                                                                                                                                     |
| color            | Any color printing on glass are available                                                                                                                                                                        |
| Material         | Glass                                                                                                                                                                                                            |
| Sample           | 7days                                                                                                                                                                                                            |
| Terms of payment | 30% deposit by T/T in advance and the balance after showing copy of L/C                                                                                                                                          |
| Certification    | ASTM Test (for candle holder)                                                                                                                                                                                    |
| For your choice  | 1, Any logo printing on glass body 2, Any color painted, frosted, electroplating, logo laser for the finish 3, Special packing like shrink wrap, color gift box, white box etc 4, Any shape, size meet your need |