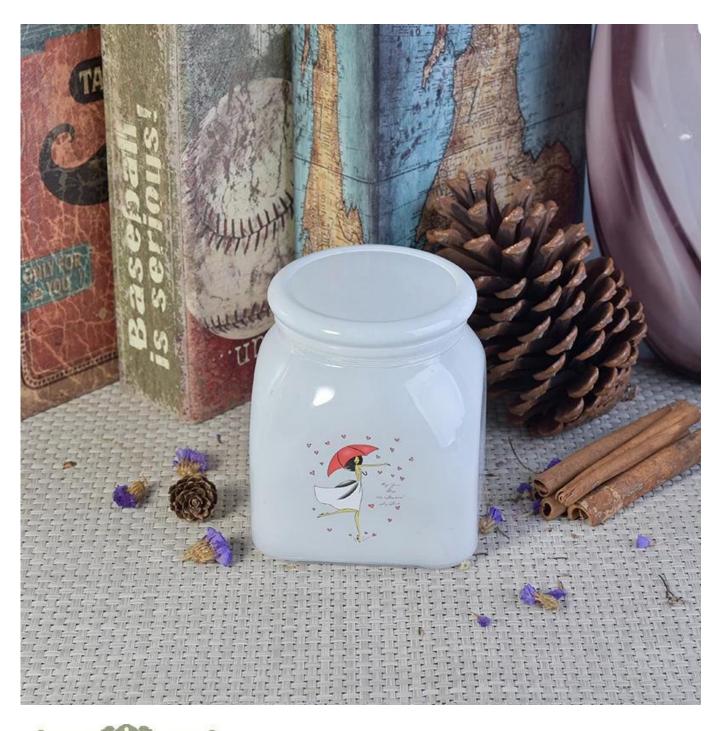

## **Custom Glass Storage Jar Canister**

| Product Details  |                                                                                                                                                                                                                  |
|------------------|------------------------------------------------------------------------------------------------------------------------------------------------------------------------------------------------------------------|
| Itme No          | SGML17081204                                                                                                                                                                                                     |
| Size             | Top dia: 85mm Bottom dia: 100mm Height: 105mm Weight: 478 g Capacity: 700 ml                                                                                                                                     |
| color            | Any color printing on glass are available                                                                                                                                                                        |
| Material         | Glass                                                                                                                                                                                                            |
| Sample           | 7days                                                                                                                                                                                                            |
| Terms of payment | 30% deposit by T/T in advance and the balance after showing copy of L/C                                                                                                                                          |
| Certification    | ASTM Test (for candle holder)                                                                                                                                                                                    |
| For your choice  | 1, Any logo printing on glass body 2, Any color painted, frosted, electroplating, logo laser for the finish 3, Special packing like shrink wrap, color gift box, white box etc 4, Any shape, size meet your need |