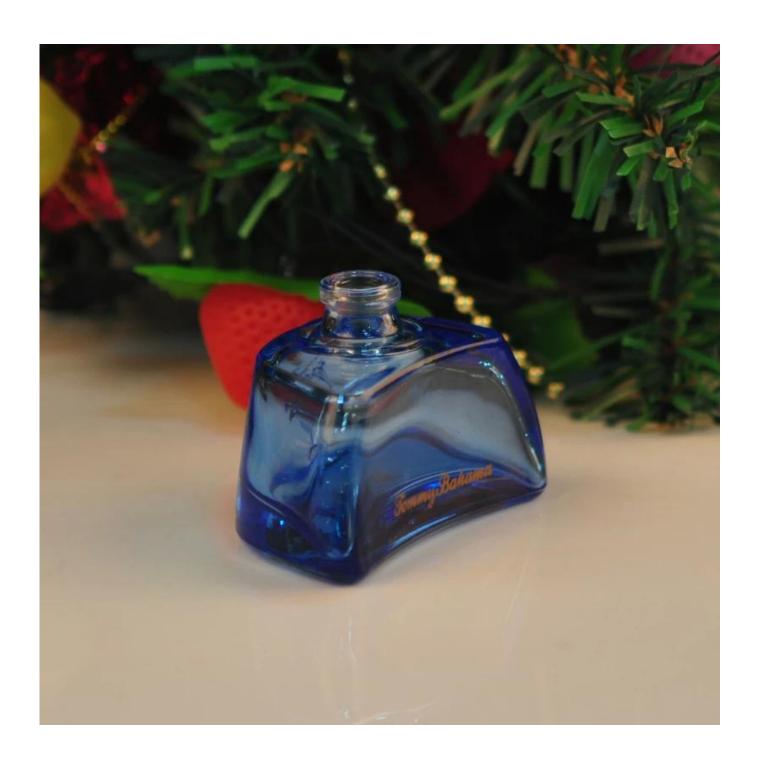

#### **Custom Glass Perfume Bottle Made In China**

| Product Details |                                                                                                                           |
|-----------------|---------------------------------------------------------------------------------------------------------------------------|
| Item number     | SGCJ15100804                                                                                                              |
| Material        | High White Glass                                                                                                          |
| Craft           | IS machine                                                                                                                |
| Sample time     | <ol> <li>5 days if there is existing stock of this design.</li> <li>10 days, if you need a new design or size.</li> </ol> |
| Main usages     | High quality glass cosmetic and perfume container                                                                         |
| Features        | <ol> <li>Eco-friendly</li> <li>Meet LFGB, SGS, EU test.</li> <li>Custom size and design are available.</li> </ol>         |

## **Descriptions**

- 1. Custom glass perfume bottle.
- 2. Irregular shape makes it unique.