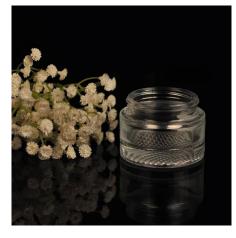

#### **Custom Glass Perfume Bottle Made In China**

| Product Details |                                                                                                                           |
|-----------------|---------------------------------------------------------------------------------------------------------------------------|
| Item number     | SGCJ15100804                                                                                                              |
| Material        | High White Glass                                                                                                          |
| Craft           | IS machine                                                                                                                |
| Sample time     | <ol> <li>5 days if there is existing stock of this design.</li> <li>10 days, if you need a new design or size.</li> </ol> |
| Main usages     | High quality glass cosmetic and perfume container                                                                         |
| Features        | <ol> <li>Eco-friendly</li> <li>Meet LFGB, SGS, EU test.</li> <li>Custom size and design are available.</li> </ol>         |

## **Descriptions**

- 1. Custom glass perfume bottle.
- 2. Irregular shape makes it unique.