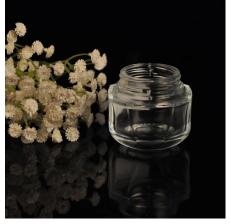

#### **Custom Glass Perfume Bottle Made In China**

| Product Details |                                                                                                                           |
|-----------------|---------------------------------------------------------------------------------------------------------------------------|
| Item number     | SGCJ15100804                                                                                                              |
| Material        | High White Glass                                                                                                          |
| Craft           | IS machine                                                                                                                |
| Sample time     | <ol> <li>5 days if there is existing stock of this design.</li> <li>10 days, if you need a new design or size.</li> </ol> |
| Main usages     | High quality glass cosmetic and perfume container                                                                         |
| Features        | <ol> <li>Eco-friendly</li> <li>Meet LFGB, SGS, EU test.</li> <li>Custom size and design are available.</li> </ol>         |

## **Descriptions**

- 1. Custom glass perfume bottle.
- 2. Irregular shape makes it unique.