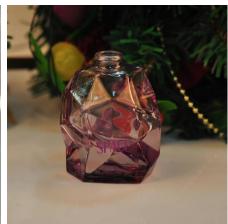

## **Descriptions**

- 1. Custom glass perfume bottle.
- 2. Irregular shape makes it unique.

#### **Customization Service**

- 1. Various designs and sizes.
- 2. Process: Electroplating, Ion plating, Color spraying, Screen printing, Decal printing, Frosting, Engraving etc.
- 3. Special package as shrink film, color gift box, white gift box, etc.