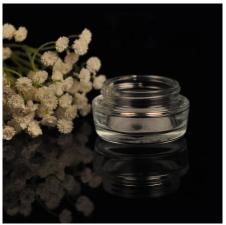

#### **Custom Glass Perfume Bottle Made In China**

| Product Details |                                                                                                                           |
|-----------------|---------------------------------------------------------------------------------------------------------------------------|
| Item number     | SGCJ15100804                                                                                                              |
| Material        | High White Glass                                                                                                          |
| Craft           | IS machine                                                                                                                |
| Sample time     | <ol> <li>5 days if there is existing stock of this design.</li> <li>10 days, if you need a new design or size.</li> </ol> |
| Main usages     | High quality glass cosmetic and perfume container                                                                         |
| Features        | <ol> <li>Eco-friendly</li> <li>Meet LFGB, SGS, EU test.</li> <li>Custom size and design are available.</li> </ol>         |

## **Descriptions**

- 1. Custom glass perfume bottle.
- 2. Irregular shape makes it unique.