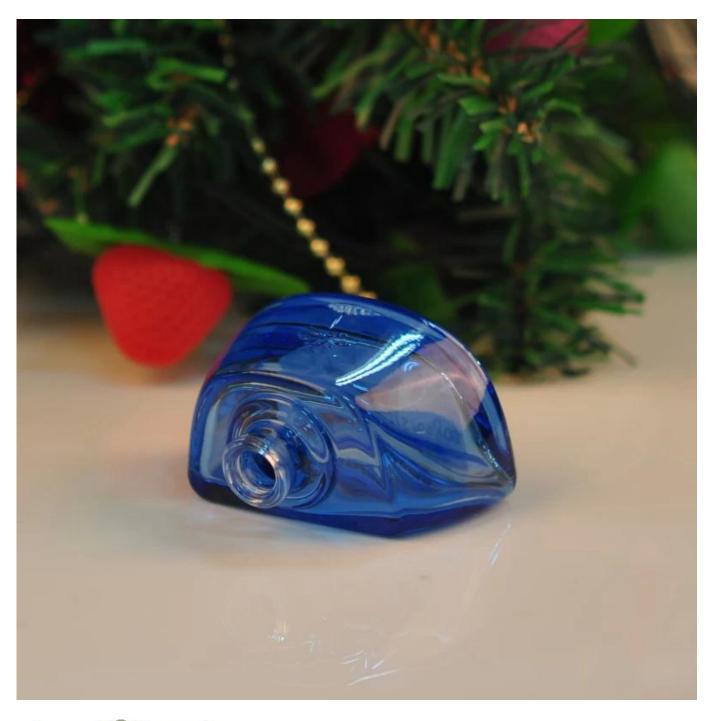

#### **Custom Glass Perfume Bottle Made In China**

| Product Details |                                                                                                                           |
|-----------------|---------------------------------------------------------------------------------------------------------------------------|
| Item number     | SGCJ15100804                                                                                                              |
| Material        | High White Glass                                                                                                          |
| Craft           | IS machine                                                                                                                |
| Sample time     | <ol> <li>5 days if there is existing stock of this design.</li> <li>10 days, if you need a new design or size.</li> </ol> |
| Main usages     | High quality glass cosmetic and perfume container                                                                         |
| Features        | <ol> <li>Eco-friendly</li> <li>Meet LFGB, SGS, EU test.</li> <li>Custom size and design are available.</li> </ol>         |

## **Descriptions**

- 1. Custom glass perfume bottle.
- 2. Irregular shape makes it unique.