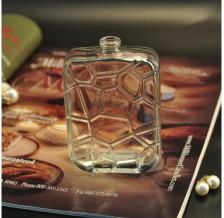

#### **Custom Glass Perfume Bottle Made In China**

| Product Details |                                                                                                                           |
|-----------------|---------------------------------------------------------------------------------------------------------------------------|
| Item number     | SGCJ15100804                                                                                                              |
| Material        | High White Glass                                                                                                          |
| Craft           | IS machine                                                                                                                |
| Sample time     | <ol> <li>5 days if there is existing stock of this design.</li> <li>10 days, if you need a new design or size.</li> </ol> |
| Main usages     | High quality glass cosmetic and perfume container                                                                         |
| Features        | <ol> <li>Eco-friendly</li> <li>Meet LFGB, SGS, EU test.</li> <li>Custom size and design are available.</li> </ol>         |

## **Descriptions**

- 1. Custom glass perfume bottle.
- 2. Irregular shape makes it unique.