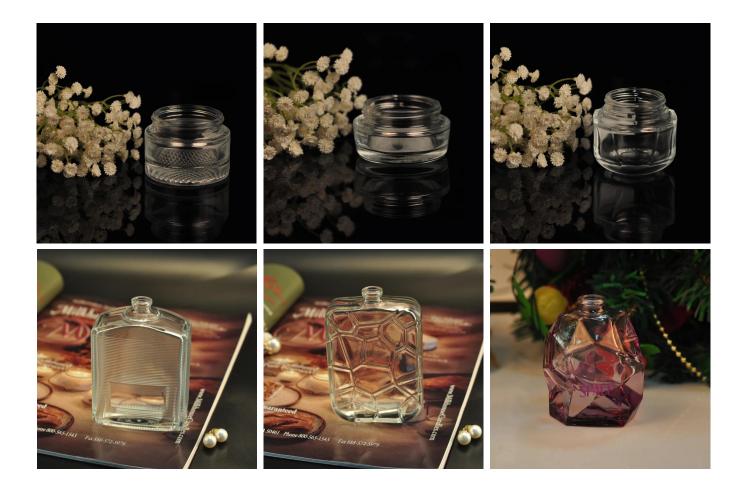

## **Customization Service**

- 1. Various designs and sizes.
- 2. Process: Electroplating, Ion plating, Color spraying, Screen printing, Decal printing, Frosting, Engraving etc.
- 3. Special package as shrink film, color gift box, white gift box, etc.