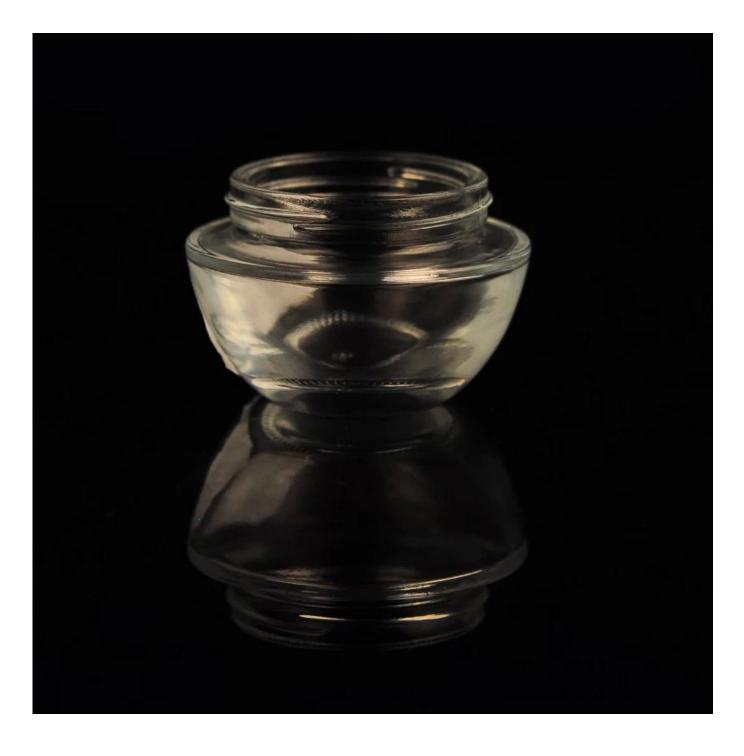

# **Custom Glass Cosmetic Jar For Skin Cream**

| Product Details |                                                                                                                           |
|-----------------|---------------------------------------------------------------------------------------------------------------------------|
| ltem number     | SGJX15072902                                                                                                              |
| Material        | High White Glass                                                                                                          |
| Craft           | IS machine                                                                                                                |
| Sample time     | <ol> <li>5 days if there is existing stock of this design.</li> <li>10 days, if you need a new design or size.</li> </ol> |
| Main usages     | High quality glass cosmetic and perfume container                                                                         |
| Features        | <ol> <li>Eco-friendly</li> <li>Meet LFGB, SGS, EU test.</li> <li>Custom size and design are available.</li> </ol>         |

#### **Descriptions**

- 1. Custom glass cosmetic jar for skin cream
- 2. Simple skin cream jar without any embossed or debossed pattern.