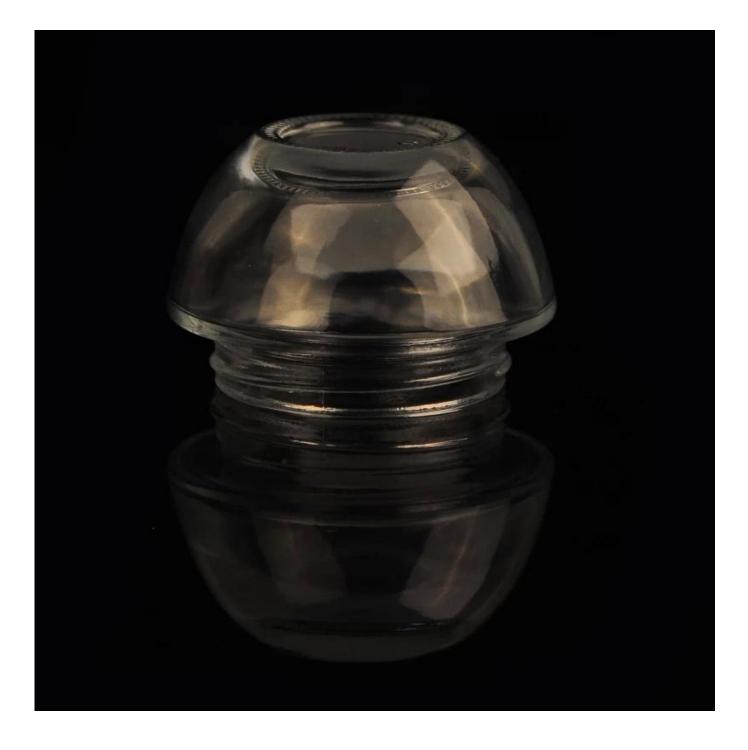

# **Custom Glass Cosmetic Jar For Skin Cream**

| Product Details |                                                                                                                           |
|-----------------|---------------------------------------------------------------------------------------------------------------------------|
| ltem number     | SGJX15072902                                                                                                              |
| Material        | High White Glass                                                                                                          |
| Craft           | IS machine                                                                                                                |
| Sample time     | <ol> <li>5 days if there is existing stock of this design.</li> <li>10 days, if you need a new design or size.</li> </ol> |
| Main usages     | High quality glass cosmetic and perfume container                                                                         |
| Features        | <ol> <li>Eco-friendly</li> <li>Meet LFGB, SGS, EU test.</li> <li>Custom size and design are available.</li> </ol>         |

#### **Descriptions**

- 1. Custom glass cosmetic jar for skin cream
- 2. Simple skin cream jar without any embossed or debossed pattern.