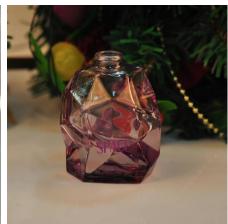

# **Custom Glass Cosmetic Jar For Skin Cream**

| Product Details |                                                                                                                           |
|-----------------|---------------------------------------------------------------------------------------------------------------------------|
| Item number     | SGLG17031301                                                                                                              |
| Material        | High White Glass                                                                                                          |
| Craft           | IS machine                                                                                                                |
| Sample time     | <ol> <li>5 days if there is existing stock of this design.</li> <li>10 days, if you need a new design or size.</li> </ol> |
| Main usages     | High quality glass cosmetic and perfume container                                                                         |
| Features        | <ol> <li>Eco-friendly</li> <li>Meet LFGB, SGS, EU test.</li> <li>Custom size and design are available.</li> </ol>         |

#### **Descriptions**

- 1. Custom glass cosmetic jar for skin cream
- 2. Simple skin cream jar without any embossed or debossed pattern.