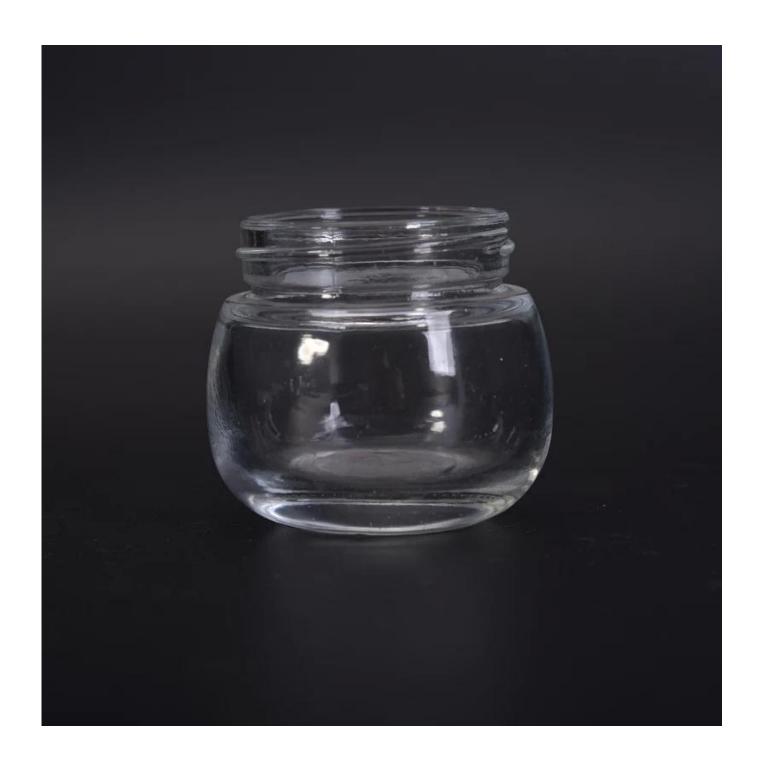

#### **Descriptions**

- 1. Custom glass cosmetic jar for skin cream
- 2. Simple skin cream jar without any embossed or debossed pattern.