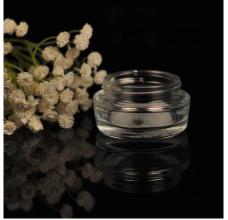

# **Custom Glass Cosmetic Jar For Skin Cream**

| Product Details |                                                                                                                           |
|-----------------|---------------------------------------------------------------------------------------------------------------------------|
| Item number     | SGLG17031301                                                                                                              |
| Material        | High White Glass                                                                                                          |
| Craft           | IS machine                                                                                                                |
| Sample time     | <ol> <li>5 days if there is existing stock of this design.</li> <li>10 days, if you need a new design or size.</li> </ol> |
| Main usages     | High quality glass cosmetic and perfume container                                                                         |
| Features        | <ol> <li>Eco-friendly</li> <li>Meet LFGB, SGS, EU test.</li> <li>Custom size and design are available.</li> </ol>         |

#### **Descriptions**

- 1. Custom glass cosmetic jar for skin cream
- 2. Simple skin cream jar without any embossed or debossed pattern.