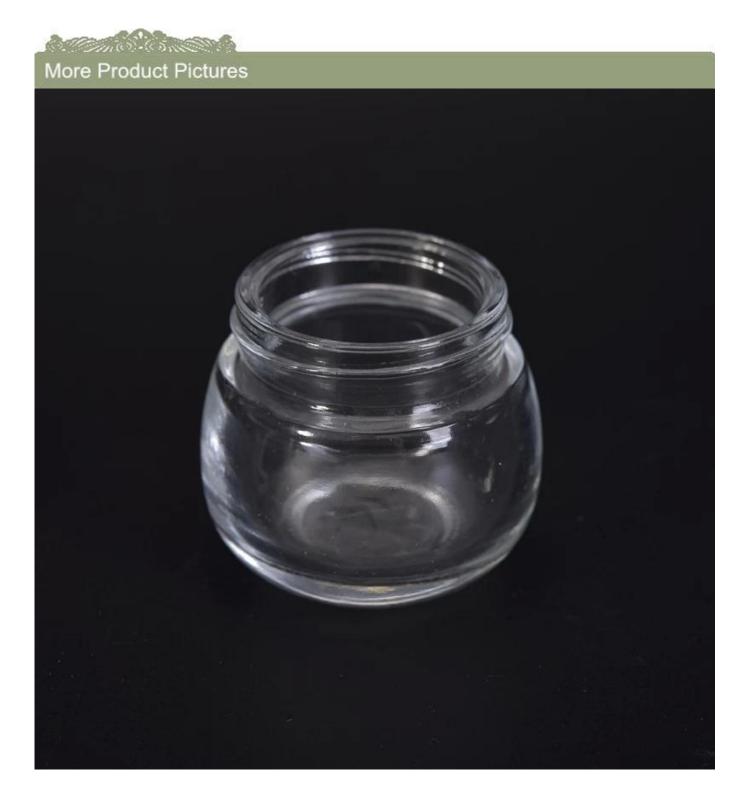

#### **Descriptions**

- 1. Custom glass cosmetic jar for skin cream
- 2. Simple skin cream jar without any embossed or debossed pattern.