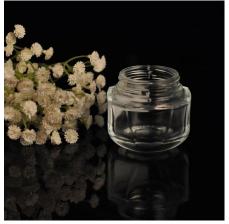

# **Custom Glass Cosmetic Jar For Skin Cream**

| Product Details |                                                                                                                           |
|-----------------|---------------------------------------------------------------------------------------------------------------------------|
| Item number     | SGLG17031301                                                                                                              |
| Material        | High White Glass                                                                                                          |
| Craft           | IS machine                                                                                                                |
| Sample time     | <ol> <li>5 days if there is existing stock of this design.</li> <li>10 days, if you need a new design or size.</li> </ol> |
| Main usages     | High quality glass cosmetic and perfume container                                                                         |
| Features        | <ol> <li>Eco-friendly</li> <li>Meet LFGB, SGS, EU test.</li> <li>Custom size and design are available.</li> </ol>         |

#### **Descriptions**

- 1. Custom glass cosmetic jar for skin cream
- 2. Simple skin cream jar without any embossed or debossed pattern.