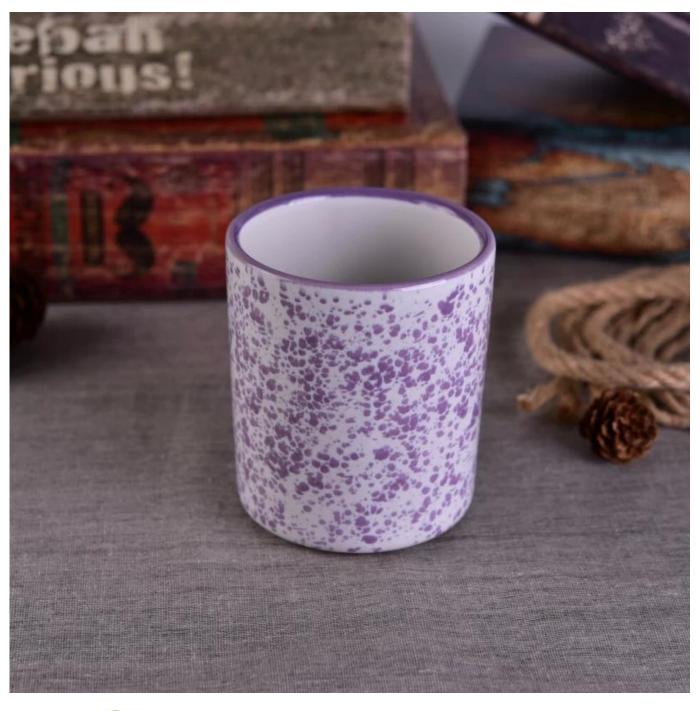

## **Custom Ceramic Candle Holders**

| Item Name       | Custom Ceramic Candle Holders                                                                                                                                                                             |
|-----------------|-----------------------------------------------------------------------------------------------------------------------------------------------------------------------------------------------------------|
| Item No.        | SGSN16112309                                                                                                                                                                                              |
| Size            | Top dia 88mm  Bottom dia: 82mm  Height: 102 mm  Weight: 316 g  Capacity: 388 ml                                                                                                                           |
| Brand name      | Sunny Glassware                                                                                                                                                                                           |
| Sample time     | <ol> <li>5 days to exist in the shape and size of the products</li> <li>15 days if you need new shape and size of products</li> </ol>                                                                     |
| Packing         | Security packaging normal 24pcs / 36pcs / 48pcs per carton etc. export with egg divider                                                                                                                   |
| Moq             | 5,000pcs                                                                                                                                                                                                  |
| Delivery time   | Within 35 days after order confirmed                                                                                                                                                                      |
| Payment terms   | 30% deposit by T / T in advance, the balance after showing the copy of B / L $$                                                                                                                           |
| Product Feature | <ul><li>1.High quality and competitive prices</li><li>2.Meet FDA, SGS, LFGB test etc.</li><li>3.Eco-friendly</li><li>4.Widely applies to wedding, party, house, bar etc.</li><li>5.Machine made</li></ul> |