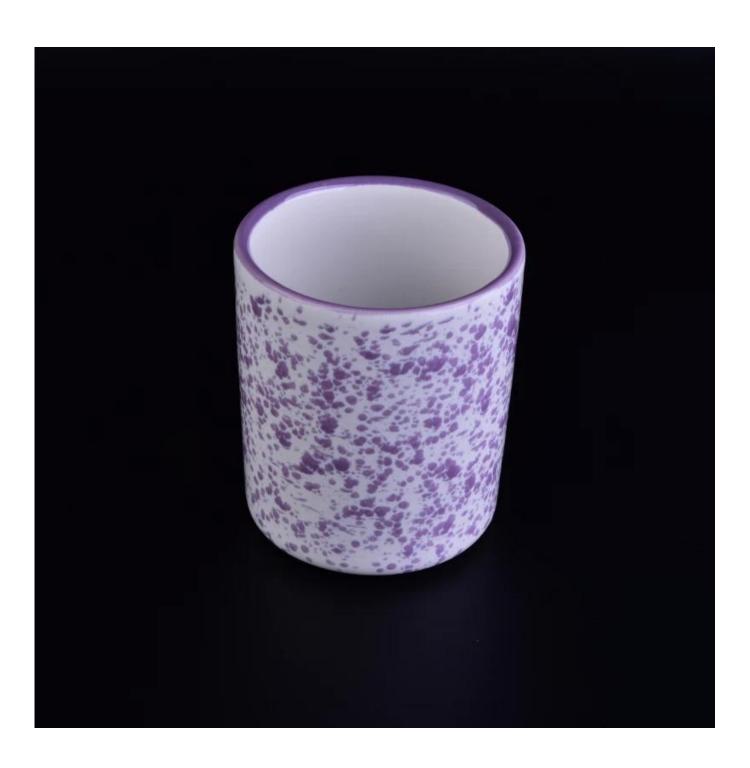

## **Custom Ceramic Candle Holders**

| Item Name       | Custom Ceramic Candle Holders                                                                                                                                                                             |
|-----------------|-----------------------------------------------------------------------------------------------------------------------------------------------------------------------------------------------------------|
| Item No.        | SGSN16112309                                                                                                                                                                                              |
| Size            | Top dia 88mm  Bottom dia: 82mm  Height: 102 mm  Weight: 316 g  Capacity: 388 ml                                                                                                                           |
| Brand name      | Sunny Glassware                                                                                                                                                                                           |
| Sample time     | <ol> <li>5 days to exist in the shape and size of the products</li> <li>15 days if you need new shape and size of products</li> </ol>                                                                     |
| Packing         | Security packaging normal 24pcs / 36pcs / 48pcs per carton etc. export with egg divider                                                                                                                   |
| Moq             | 5,000pcs                                                                                                                                                                                                  |
| Delivery time   | Within 35 days after order confirmed                                                                                                                                                                      |
| Payment terms   | 30% deposit by T / T in advance, the balance after showing the copy of B / L $$                                                                                                                           |
| Product Feature | <ul><li>1.High quality and competitive prices</li><li>2.Meet FDA, SGS, LFGB test etc.</li><li>3.Eco-friendly</li><li>4.Widely applies to wedding, party, house, bar etc.</li><li>5.Machine made</li></ul> |