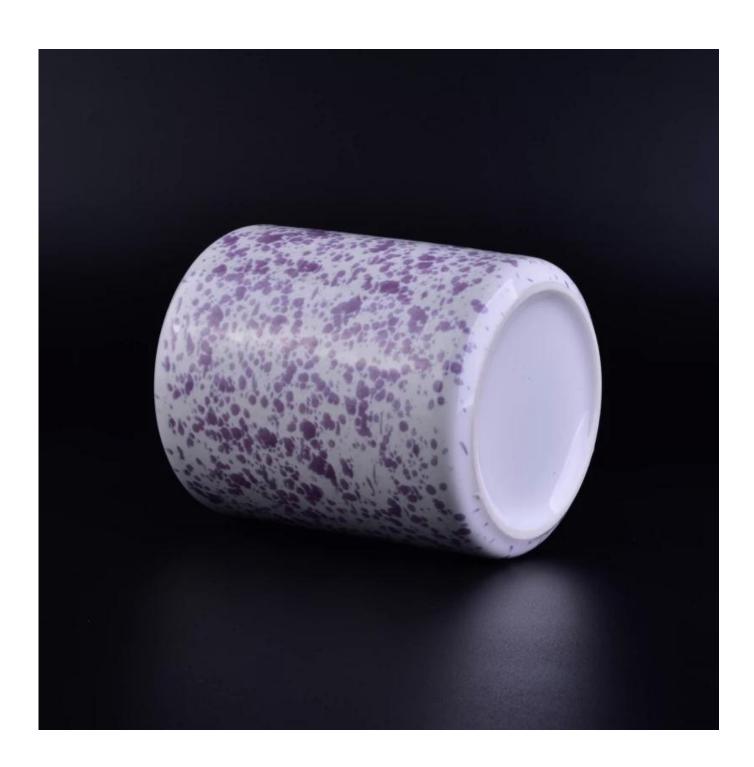

## **Custom Ceramic Candle Holders**

| Item Name       | Custom Ceramic Candle Holders                                                                                                                                                                             |
|-----------------|-----------------------------------------------------------------------------------------------------------------------------------------------------------------------------------------------------------|
| Item No.        | SGSN16112309                                                                                                                                                                                              |
| Size            | Top dia 88mm  Bottom dia: 82mm  Height: 102 mm  Weight: 316 g  Capacity: 388 ml                                                                                                                           |
| Brand name      | Sunny Glassware                                                                                                                                                                                           |
| Sample time     | <ol> <li>5 days to exist in the shape and size of the products</li> <li>15 days if you need new shape and size of products</li> </ol>                                                                     |
| Packing         | Security packaging normal 24pcs / 36pcs / 48pcs per carton etc. export with egg divider                                                                                                                   |
| Moq             | 5,000pcs                                                                                                                                                                                                  |
| Delivery time   | Within 35 days after order confirmed                                                                                                                                                                      |
| Payment terms   | 30% deposit by T / T in advance, the balance after showing the copy of B / L $$                                                                                                                           |
| Product Feature | <ul><li>1.High quality and competitive prices</li><li>2.Meet FDA, SGS, LFGB test etc.</li><li>3.Eco-friendly</li><li>4.Widely applies to wedding, party, house, bar etc.</li><li>5.Machine made</li></ul> |