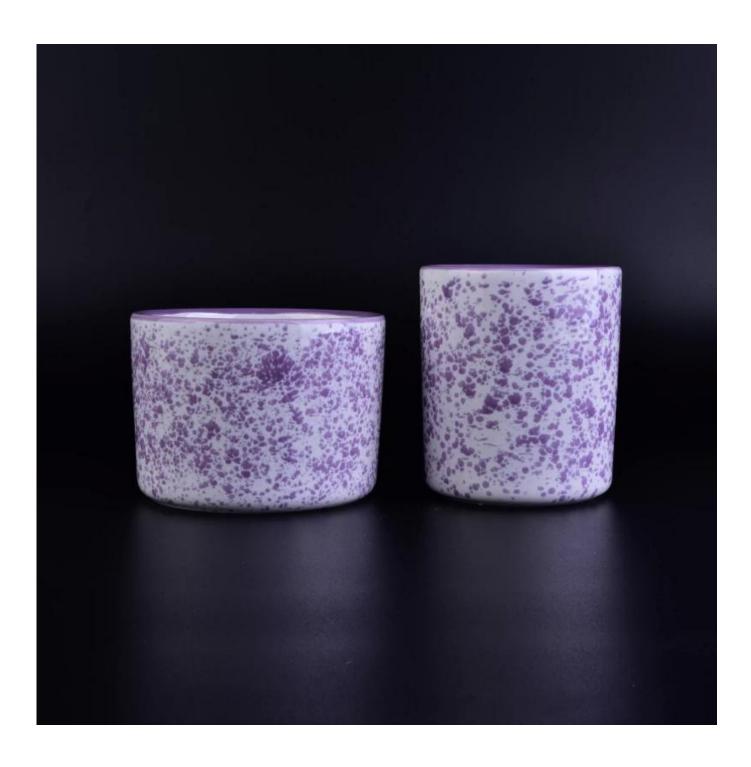

## **Custom Ceramic Candle Holders**

| Item Name       | Custom Ceramic Candle Holders                                                                                                                                                                             |
|-----------------|-----------------------------------------------------------------------------------------------------------------------------------------------------------------------------------------------------------|
| Item No.        | SGSN16112309                                                                                                                                                                                              |
| Size            | Top dia 88mm  Bottom dia: 82mm  Height: 102 mm  Weight: 316 g  Capacity: 388 ml                                                                                                                           |
| Brand name      | Sunny Glassware                                                                                                                                                                                           |
| Sample time     | <ol> <li>5 days to exist in the shape and size of the products</li> <li>15 days if you need new shape and size of products</li> </ol>                                                                     |
| Packing         | Security packaging normal 24pcs / 36pcs / 48pcs per carton etc. export with egg divider                                                                                                                   |
| Moq             | 5,000pcs                                                                                                                                                                                                  |
| Delivery time   | Within 35 days after order confirmed                                                                                                                                                                      |
| Payment terms   | 30% deposit by T / T in advance, the balance after showing the copy of B / L $$                                                                                                                           |
| Product Feature | <ul><li>1.High quality and competitive prices</li><li>2.Meet FDA, SGS, LFGB test etc.</li><li>3.Eco-friendly</li><li>4.Widely applies to wedding, party, house, bar etc.</li><li>5.Machine made</li></ul> |