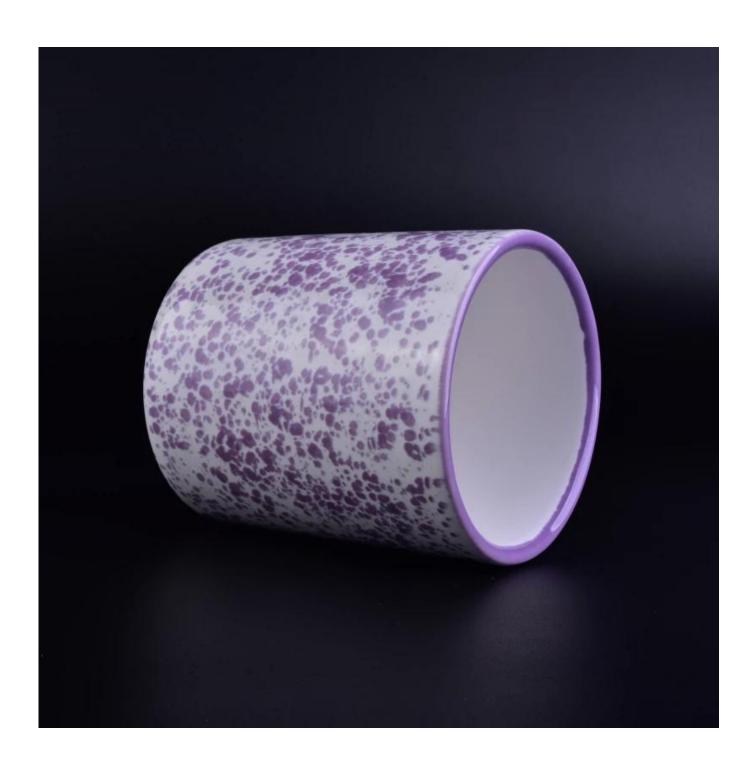

## **Custom Ceramic Candle Holders**

| Item Name       | Custom Ceramic Candle Holders                                                                                                                                                                             |
|-----------------|-----------------------------------------------------------------------------------------------------------------------------------------------------------------------------------------------------------|
| Item No.        | SGSN16112309                                                                                                                                                                                              |
| Size            | Top dia 88mm  Bottom dia: 82mm  Height: 102 mm  Weight: 316 g  Capacity: 388 ml                                                                                                                           |
| Brand name      | Sunny Glassware                                                                                                                                                                                           |
| Sample time     | <ol> <li>5 days to exist in the shape and size of the products</li> <li>15 days if you need new shape and size of products</li> </ol>                                                                     |
| Packing         | Security packaging normal 24pcs / 36pcs / 48pcs per carton etc. export with egg divider                                                                                                                   |
| Moq             | 5,000pcs                                                                                                                                                                                                  |
| Delivery time   | Within 35 days after order confirmed                                                                                                                                                                      |
| Payment terms   | 30% deposit by T / T in advance, the balance after showing the copy of B / L $$                                                                                                                           |
| Product Feature | <ul><li>1.High quality and competitive prices</li><li>2.Meet FDA, SGS, LFGB test etc.</li><li>3.Eco-friendly</li><li>4.Widely applies to wedding, party, house, bar etc.</li><li>5.Machine made</li></ul> |