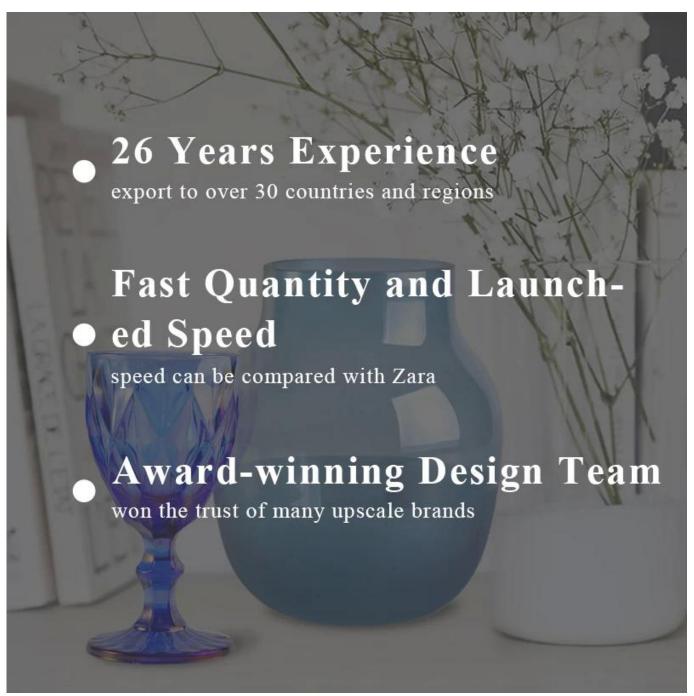

Sunny Glassware not only produces OEM / ODM orders, but also helps many brands start from the product concept.



Why choose sunshine?



#### **Major advantage**

- . Focus on luxury design
- . About 80% of American perfume brand suppliers
- . AQL plus 6 strict rigorous QC test standards
- . Maintain quality and sample and bulk products

# Flexible size design can be expanded quickly Your market

Top DIA.: 72mm

Bottom diameter:53mm

Height: 80mm. Capacity: 240ml. Weight: 167g

We translate your ideas into creative spices products, we sell yourself in the local market.



#### feature of product

- 1. High quality home decorative glass incense bottle.
- 2. Applicable to hotel, wedding, etc.
- 3. Meet the function of ASTM test products.



#### Let you choose

- 1. Various drawings and sizes are available.
- 2. Any painted, cutting, plating, laser model processing tool.
- 3. Shrink film, color gift